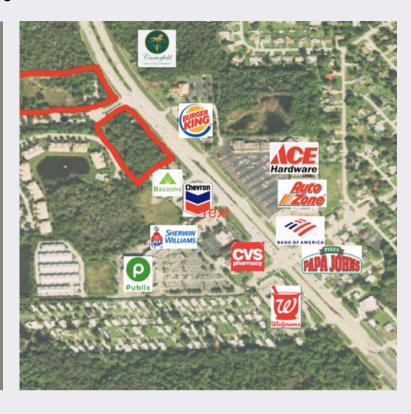

## **ABOUT THIS PROPERTY**

North Parcel- 3.78 ac. 280 feet of frontage on US 41. Median break at US 41 & shadow creek blvd. Wide range of potential uses

South Parcel- 2.71 ac. 460 feet of frontage on US 41. Median break at US 41 & shadow creek blvd. Wide range of potential uses.

## **FEATURES**

**✓** 55,000 VPD

**Direct tie into publix** shopping center to south.

Fast growing/High population density area.