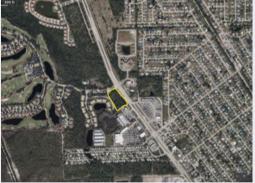

## **ABOUT THIS PROPERTY**

North Parcel- 3.78 ac. 280 feet of frontage on US 41. Median break at US 41 & shadow creek blvd. Wide range of potential uses

South Parcel- 2.71 ac. 460 feet of frontage on US 41. Median break at US 41 & shadow creek blvd. Wide range of potential uses.