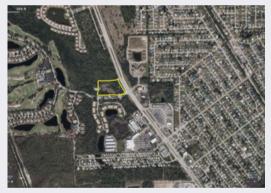

## **ABOUT THIS PROPERTY**

North Parcel- 3.78 ac. 280 feet of frontage on US 41. Median break at US 41 & shadow creek blvd. Wide range of potential uses

South Parcel- 2.71 ac. 460 feet of frontage on US 41. Median break at US 41 & shadow creek blvd. Wide range of potential uses.