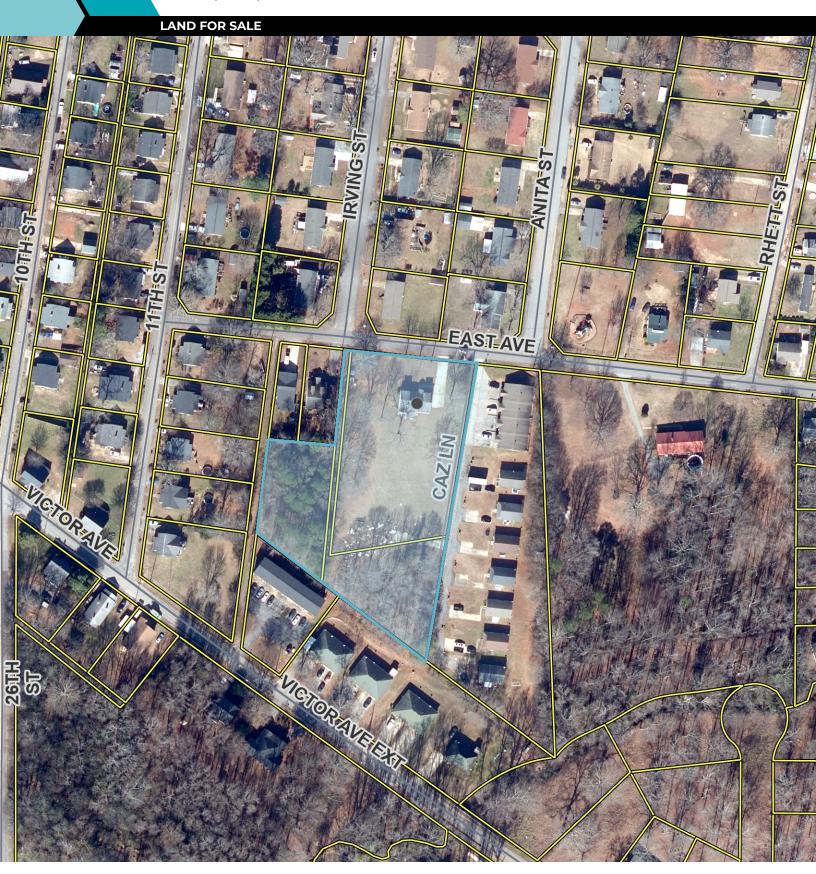

### **PROPERTY DESCRIPTION**

Excellent investment opportunity for a builder!

This potential 25-unit townhome complex spanning 2.2 acres is strategically located just minutes away from the revitalized downtown Greer. Greer is nestled near the Blue Ridge Mountains, conveniently situated near Interstate 85, midway between the vibrant cities of Atlanta and Charlotte. It also sits in the corridor between the flourishing cities of Greenville and Spartanburg.

## **PROPERTY HIGHLIGHTS**

- 25 unit townhome community in entitlement phase
- Nearby recent development Lively Victor Park – a \$50M+ development with over 400 apartments.
- Majority of engineering completed, last step before final submission is retaining wall engineering (in process)
- Minutes from major enterprises such as BMW, Inland Port, Mitsubishi Polyester Film, Pelham Medical Center, Benore Logistic Systems, and Honeywell
- Located minutes from the historic downtown Greer and Greer City Park
- Situated between the vibrant Charlotte and Atlanta
- Approximately 10 minutes from Greenville Spartanburg International Airport