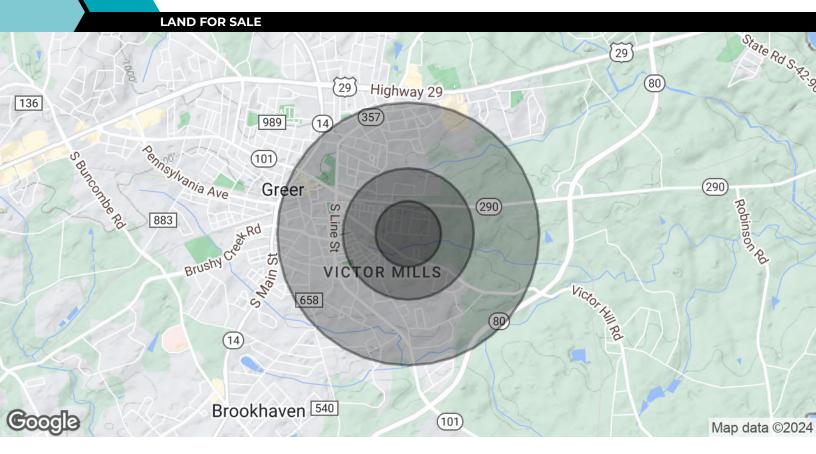

## **OFFERING SUMMARY**

Sale Price:

|                   |                   |           | T /       |
|-------------------|-------------------|-----------|-----------|
| Lot Size:         |                   |           | 2.2 Acres |
| DEMOGRAPHICS      | <b>0.25 MILES</b> | 0.5 MILES | 1 MILE    |
| Total Households  | 155               | 624       | 2,455     |
| Total Population  | 451               | 1,738     | 6,267     |
| Average HH Income | \$40,015          | \$41,144  | \$44,020  |

primerealtysc.com

commercial@primerealtysc.com

Multifamily Development Opportunity in Greer, SC

East Ave, Greer, SC 29651

| POPULATION           | 0.25 MILES | 0.5 MILES | 1 MILE |
|----------------------|------------|-----------|--------|
| Total Population     | 451        | 1,738     | 6,267  |
| Average Age          | 30.2       | 30.5      | 33.2   |
| Average Age (Male)   | 28.2       | 28.6      | 30.4   |
| Average Age (Female) | 30.6       | 31.7      | 36.1   |

| HOUSEHOLDS & INCOME | 0.25 MILES | 0.5 MILES | 1 MILE   |
|---------------------|------------|-----------|----------|
| Total Households    | 155        | 624       | 2,455    |
| # of Persons per HH | 2.9        | 2.8       | 2.6      |
| Average HH Income   | \$40,015   | \$41,144  | \$44,020 |
| Average House Value | \$87,226   | \$83,769  | \$95,346 |