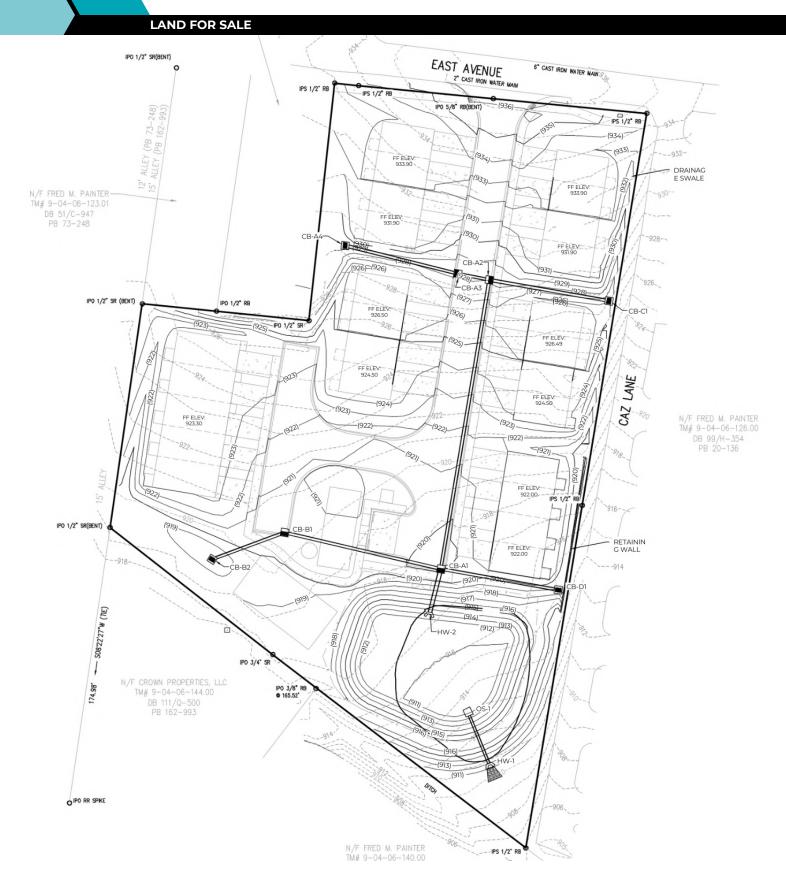

This development has undergone thorough engineering and city review processes, making it poised for ground-breaking. Contact us at commercial@primerealtysc.com or (864) 438-2999 for more information!

## **PROPERTY HIGHLIGHTS**

- 25 unit townhome community in entitlement phase
- Nearby recent development Lively Victor Park – a \$50M+ development with over 400 apartments.
- Majority of engineering completed, last step before final submission is retaining wall engineering (in process)
- Minutes from major enterprises such as BMW, Inland Port, Mitsubishi Polyester Film, Pelham Medical Center, Benore Logistic Systems, and Honeywell
- Located minutes from the historic downtown Greer and Greer City Park
- Situated between the vibrant Charlotte and Atlanta
- Approximately 10 minutes from Greenville Spartanburg International Airport