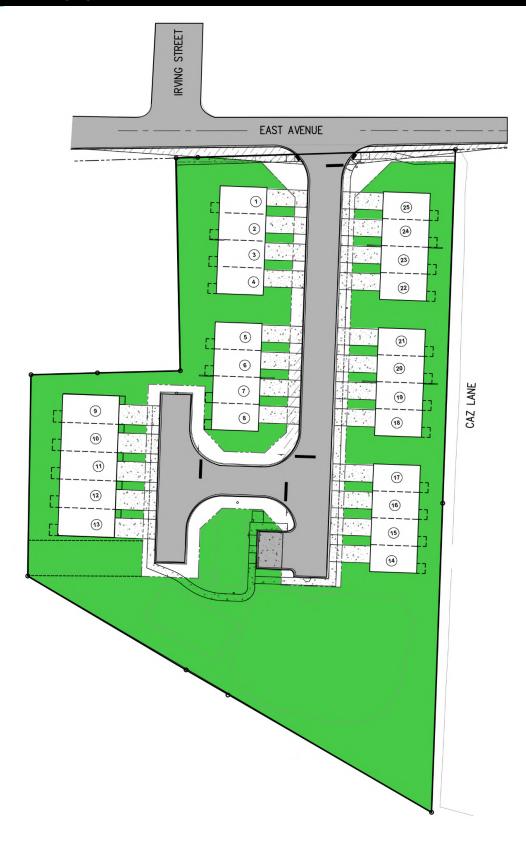

### **PROPERTY DESCRIPTION**

Excellent investment opportunity for a builder!

This potential 25-unit townhome complex spanning 2.2 acres is strategically located just minutes away from the revitalized downtown Greer. Greer is nestled near the Blue Ridge Mountains, conveniently situated near Interstate 85, midway between the vibrant cities of Atlanta and Charlotte. It also sits in the corridor between the flourishing cities of Greenville and Spartanburg.

## **PROPERTY HIGHLIGHTS**

- 25 unit townhome community in entitlement phase
- Nearby recent development Lively Victor Park – a \$50M+ development with over 400 apartments.
- Majority of engineering completed, last step before final submission is retaining wall engineering (in process)
- Minutes from major enterprises such as BMW, Inland Port, Mitsubishi Polyester Film, Pelham Medical Center, Benore Logistic Systems, and Honeywell
- Located minutes from the historic downtown Greer and Greer City Park
- Situated between the vibrant Charlotte and Atlanta
- Approximately 10 minutes from Greenville Spartanburg International Airport