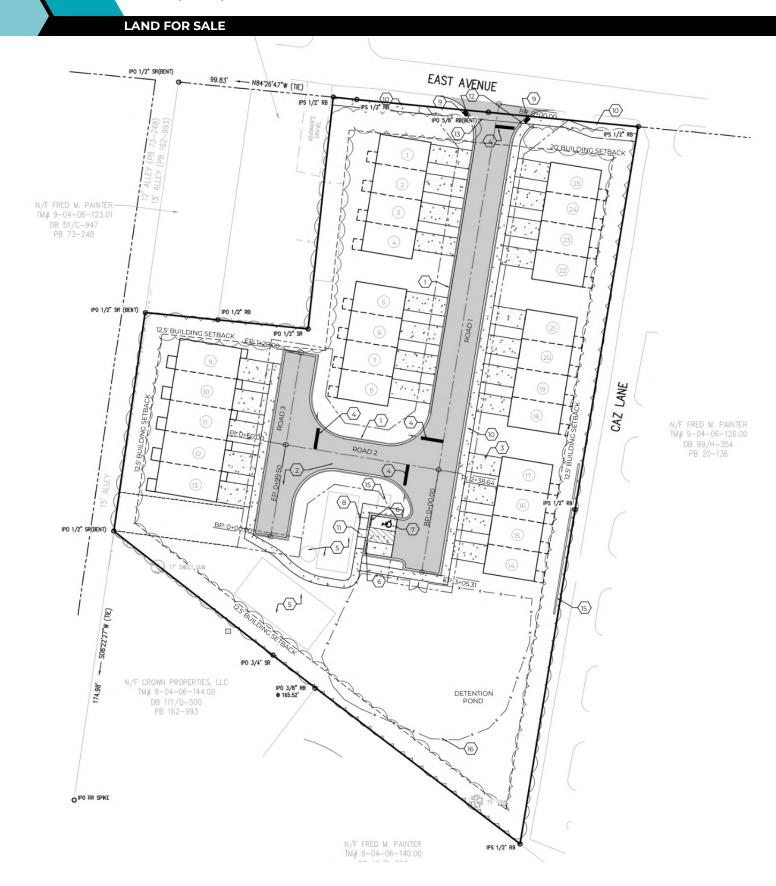

### **PROPERTY DESCRIPTION**

Excellent investment opportunity for a builder!

This potential 25-unit townhome complex spanning 2.2 acres is strategically located just minutes away from the revitalized downtown Greer. Greer is nestled near the Blue Ridge Mountains, conveniently situated near Interstate 85, midway between the vibrant cities of Atlanta and Charlotte. It also sits in the corridor between the flourishing cities of Greenville and Spartanburg.

This development has undergone thorough engineering and city review processes, making it poised for ground-breaking. Contact us at commercial@primerealtysc.com or (864) 438-2999 for more information!

## **PROPERTY HIGHLIGHTS**

- 25 unit townhome community in entitlement phase
- Nearby recent development Lively Victor Park – a \$50M+ development with over 400 apartments.
- Majority of engineering completed, last step before final submission is retaining wall engineering (in process)
- Minutes from major enterprises such as BMW, Inland Port, Mitsubishi Polyester Film, Pelham Medical Center, Benore Logistic Systems, and Honeywell
- Located minutes from the historic downtown Greer and Greer City Park
- Situated between the vibrant Charlotte and Atlanta
- Approximately 10 minutes from Greenville Spartanburg International Airport