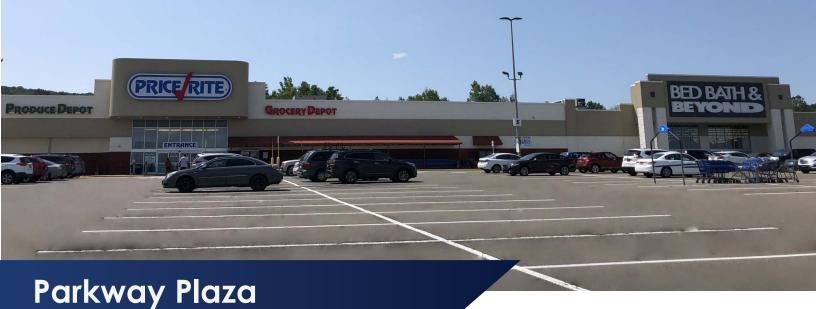

The property is dual-anchored by Target and Kohl's along with national retailers including Bed Bath & Beyond, PetSmart, and Outback Steakhouse. The Plaza draws in an estimated 10,900 visits/day with great visibility on Vestal Pkwy from 29,000+vehicles daily.