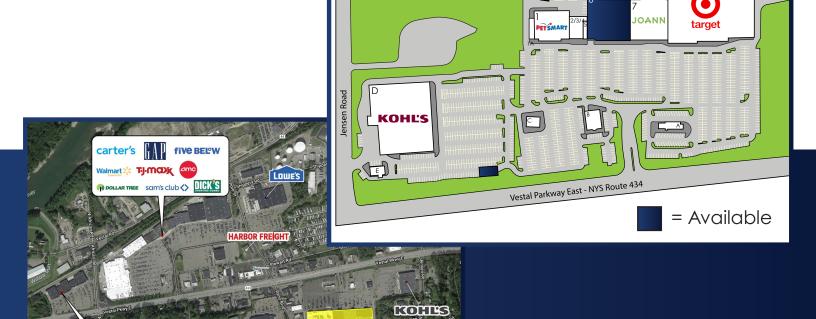

Space Available: 3,000 - 37,578 SF

» Ideal for Retail Use

3112-3128 Vestal Pky E

Vestal, NY 13850

- » Thousands of Parking Spaces
- » 2,200 SF Inline Space Available Next to PetSmart
- » 3.000 SF Pad Site Available in front of Kohl's
- » Close Proximity to SUNY Binghampton University with 25,000+ Students

The property is dual-anchored by Target and Kohl's along with national retailers including Bed Bath & Beyond, PetSmart, and Outback Steakhouse. The Plaza draws in an estimated 10,900 visits/day with great visibility on Vestal Pkwy from 29,000+vehicles daily.