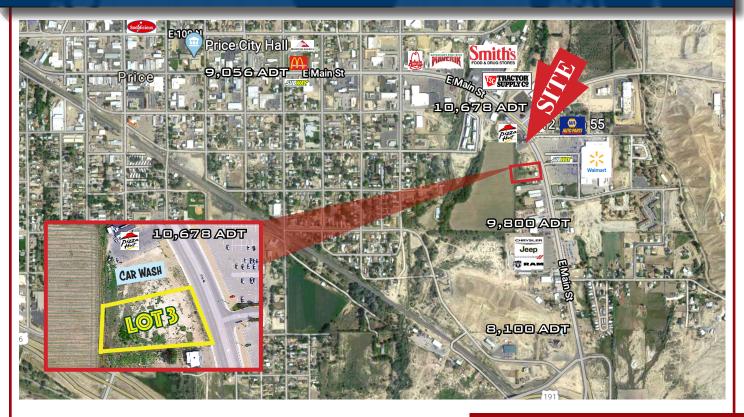

## **Price Main Street Land**

212 State Hwy 55 • Price

#### PROPERTY HIGHLIGHTS

- ±1.01 acres LOT 3
- Zoned commercial
- Near Hwy 6 on/off ramps
- ±125' East Main Street frontage
- Great location near Price commercial district
- 10,678 ADT

PRICING: \$40,000/yr