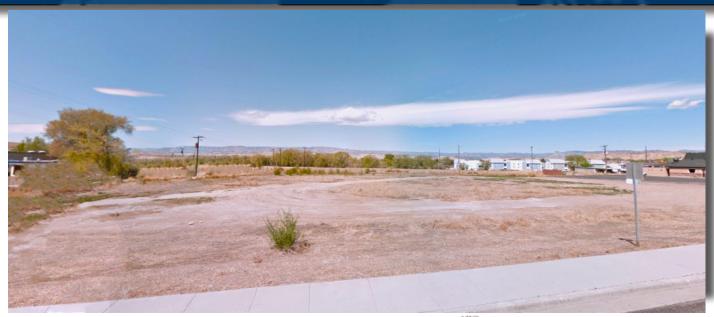

#### PROPERTY HIGHLIGHTS

- ±1.01 acres LOT 3
- Zoned commercial
- Near Hwy 6 on/off ramps
- ±125' East Main Street frontage
- Great location near Price commercial district
- 10,678 ADT

PRICING: \$40,000/yr