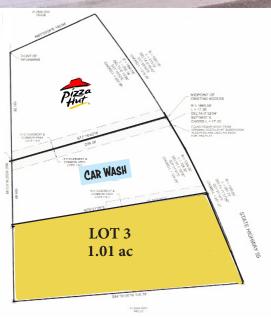

#### PROPERTY HIGHLIGHTS

- ±1.01 acres LOT 3
- Zoned commercial
- Near Hwy 6 on/off ramps
- ±125' East Main Street frontage
- Great location near Price commercial district
- 10,678 ADT

PRICING: \$40,000/yr