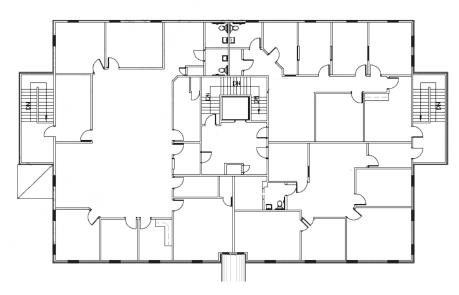

RSF

## **HIGHLIGHTS:**

- » 3-story office / medical office building
- » ±22,500 Total SF available
- » Typical floor: 7,500 SF
- » Private restrooms in each Suite
- » Monument signage available
- » Ample parking available
- » Long-term full-building lease opportunity
- » First floor has direct access from parking lot

## **AMENITIES:**

- » Located in the heart of downtown Lawrenceville
- » Within walking distance to shopping and dining
- » Close to Gwinnett County Airport, Gwinnett Medical Center, and Lawrenceville Square
- » Half mile from Gwinnett County Courthouse
- » Adjacent to Southlawn Lawrenceville, a 32-acre luxury apartment complex that includes 15,000 SF of retail space







#### **FIRST FLOOR**

7,500 RSF



#### **SECOND FLOOR**

7,500 RSF



#### THIRD FLOOR

7,500 RSF







## **CONTACT:**

Daniel Topping 404.226.0297 // dtopping@skcr.com

Ross Lightle 321.720.1076 // rlightle@skcr.com