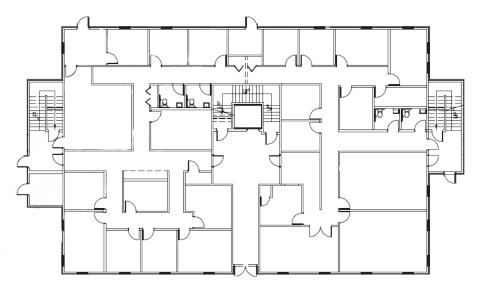

### 33 S CLAYTON ST

FIRST FLOOR: 7,500 RSF SECOND FLOOR: 7,500 RSF THIRD FLOOR: 7,500 RSF FULL BUILDING: 22,500 RSF

#### **FIRST FLOOR**

7,500 RSF

#### **SECOND FLOOR**

7,500 RSF

#### THIRD FLOOR

7,500 RSF