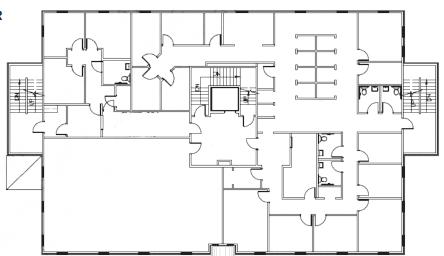

#### **FIRST FLOOR**

7,500 RSF

### 33 S CLAYTON ST

FIRST FLOOR: 7,500 RSF SECOND FLOOR: 7,500 RSF THIRD FLOOR: 7,500 RSF FULL BUILDING: 22,500 RSF