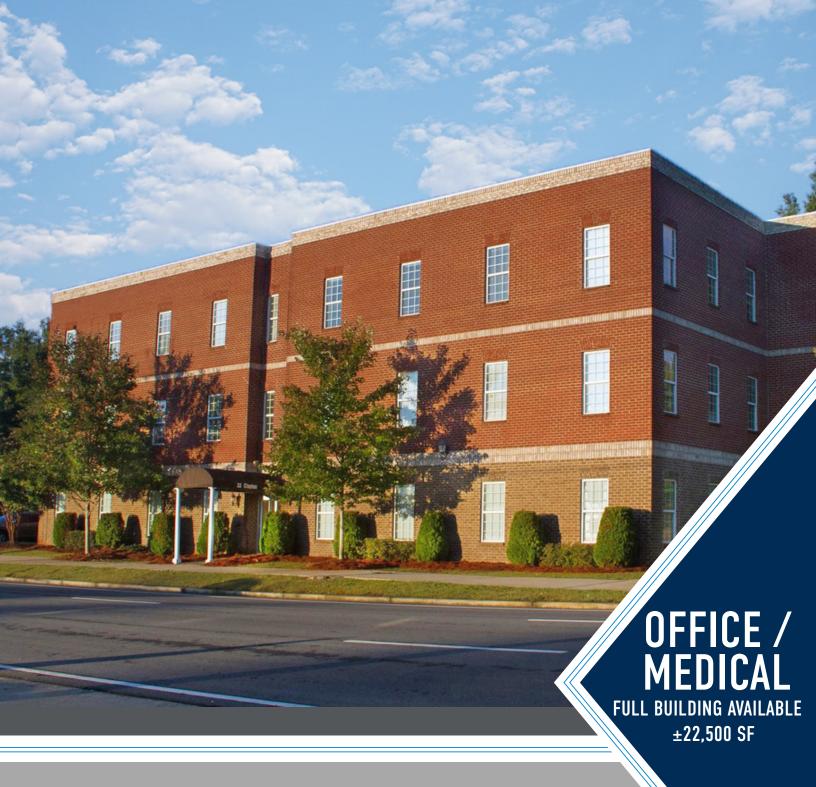

## 33 S CLAYTON ST

Lawrenceville, GA 30046

### 33 S CLAYTON ST

FIRST FLOOR: 7,500 RSF SECOND FLOOR: 7,500 RSF THIRD FLOOR: 7,500 RSF FULL BUILDING: 22,500 RSF

## **HIGHLIGHTS:**

- » 3-story office / medical office building
- » ±22,500 Total SF available
- » Typical floor: 7,500 SF
- » Private restrooms in each Suite
- » Monument signage available
- » Ample parking available
- » Long-term full-building lease opportunity
- » First floor has direct access from parking lot