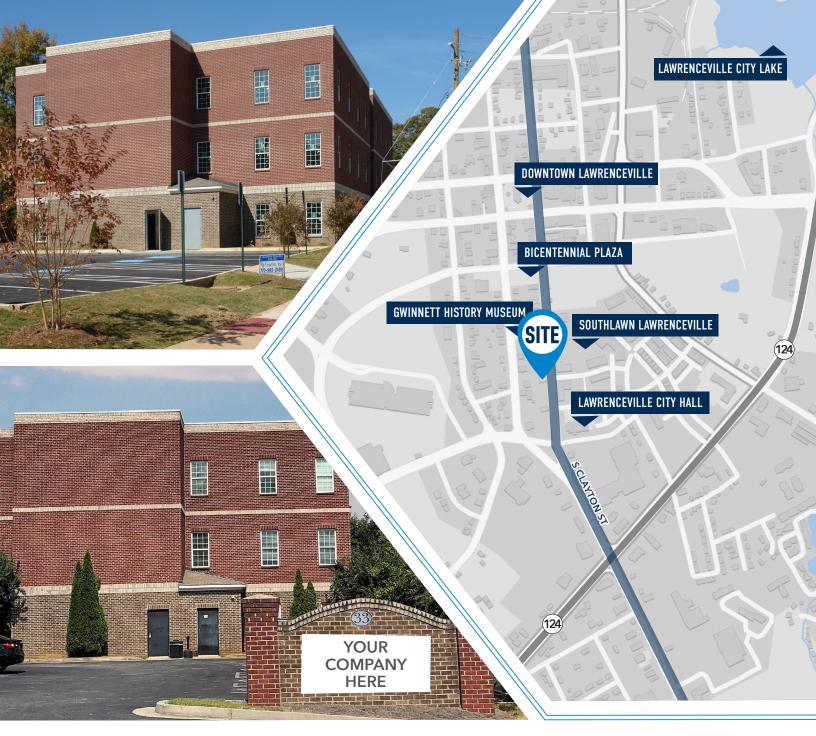

## **AMENITIES:**

- » Located in the heart of downtown Lawrenceville
- » Within walking distance to shopping and dining
- » Close to Gwinnett County Airport, Gwinnett Medical Center, and Lawrenceville Square
- » Half mile from Gwinnett County Courthouse
- » Adjacent to Southlawn Lawrenceville, a 32-acre luxury apartment complex that includes 15,000 SF of retail space

## 33 S CLAYTON ST

Lawrenceville, GA 30046