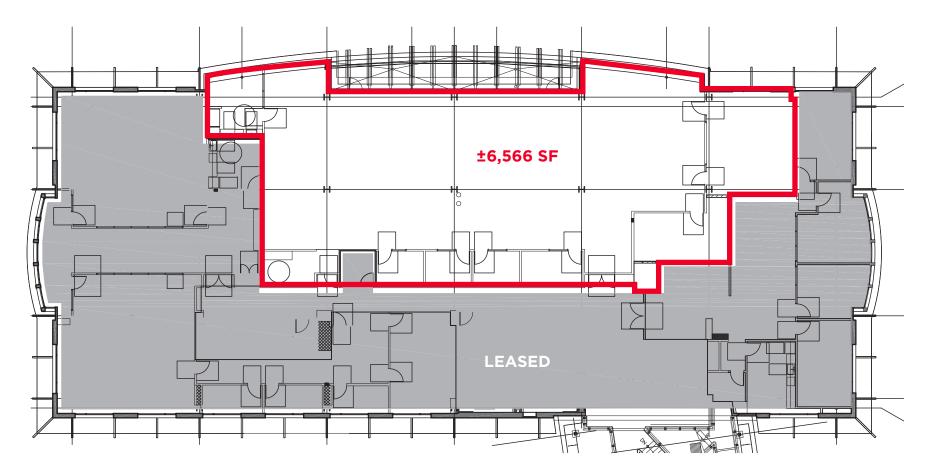

## **Property Highlights**

• 2nd Floor ±6,566 SF

IF

- 2nd Floor ±13,065 SF
- Dramatic Bay views
- Operable windows

- Exposed ceiling
- Covered parking
- Beautiful walking trails
- \$4.00 SF rental rate full service

### 2nd Floor: ±6,566 SF