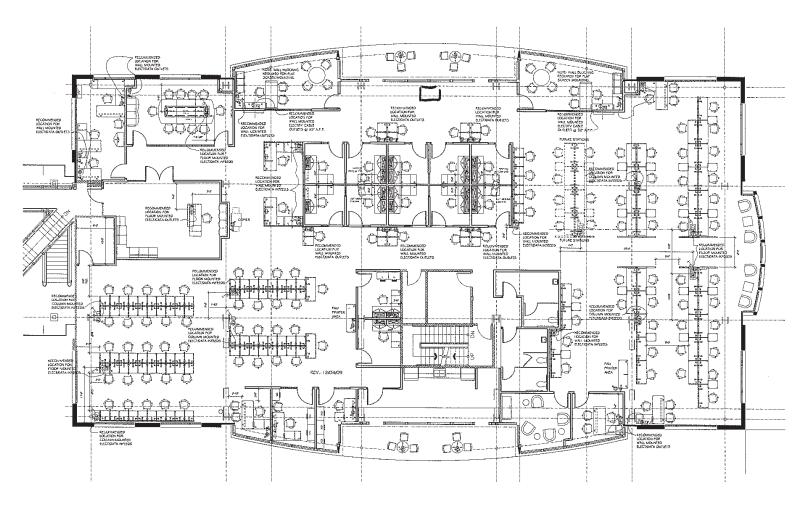

### 2nd Floor: ±13,605 SF

- Floor space
- West wing available
- Vaulted ceilings
- Private decks
- Operable window
- En suite restrooms
- Formal reception

\$4.00 PSF Full Service