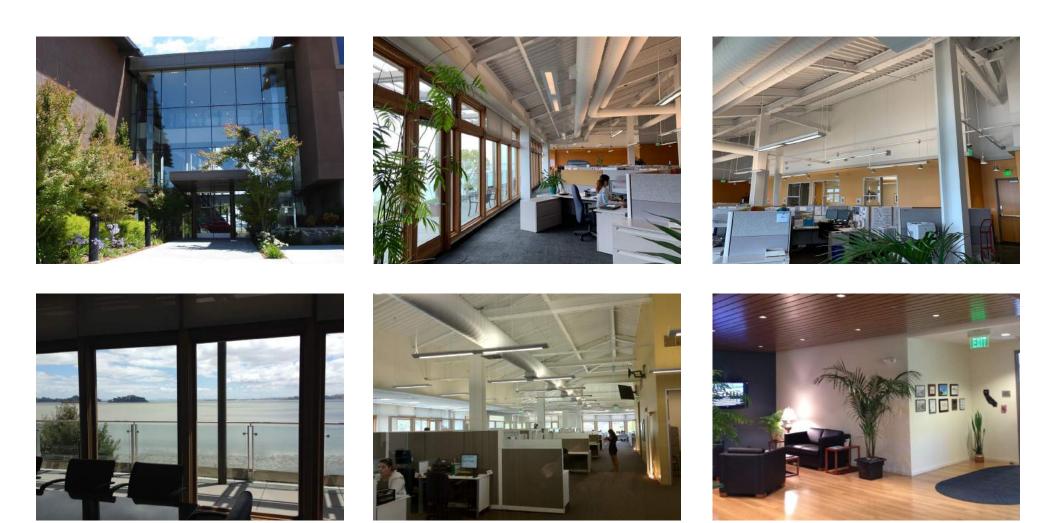

## **Property Highlights**

• 2nd Floor ±6,566 SF

IF

- 2nd Floor ±13,065 SF
- Dramatic Bay views
- Operable windows

- Exposed ceiling
- Covered parking
- Beautiful walking trails
- \$4.00 SF rental rate full service

### 2nd Floor: ±6,566 SF

### 2nd Floor: ±13,605 SF

- Floor space
- West wing available
- Vaulted ceilings
- Private decks
- Operable window
- En suite restrooms
- Formal reception

\$4.00 PSF Full Service