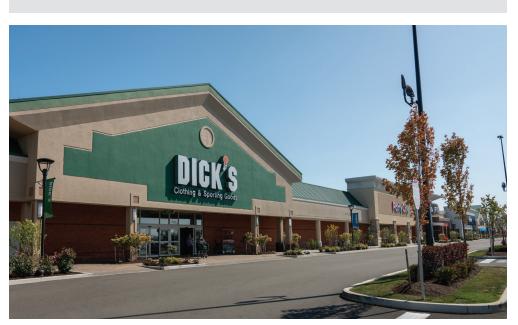

#### **ABOUT THE CENTER**

- Spanning over 530,000 square feet, Eastgate Plaza is home to a unique mix of shops and restaurants including leading national tenants such as Old Navy, Ulta Beauty, Dick's Sporting Goods and Walmart.
- Conveniently located on Transit Road in Clarence, the center serves a growing and affluent trade area where residents within a three-mile radius have an average household income of nearly \$151,000.
- Its easy access and close proximity to Buffalo Niagara International Airport and downtown Buffalo makes it a popular destination for shoppers from Clarence, Lockport, Amherst and Lancaster.