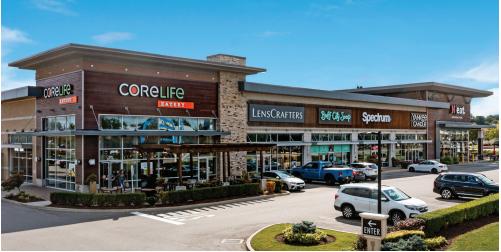

## EASTGATE PLAZA

AMHERST :: NEW YORK

BENDERSON DEVELOPMENT

530,000 **SQUARE FEET** 

4927 Transit Road Clarence, NY 14221

benderson.com

#### **ABOUT THE CENTER**

- Spanning over 530,000 square feet, Eastgate Plaza is home to a unique mix of shops and restaurants including leading national tenants such as Old Navy, Ulta Beauty, Dick's Sporting Goods and Walmart.
- Conveniently located on Transit Road in Clarence, the center serves a growing and affluent trade area where residents within a three-mile radius have an average household income of nearly \$151,000.
- Its easy access and close proximity to Buffalo Niagara International Airport and downtown Buffalo makes it a popular destination for shoppers from Clarence, Lockport, Amherst and Lancaster.