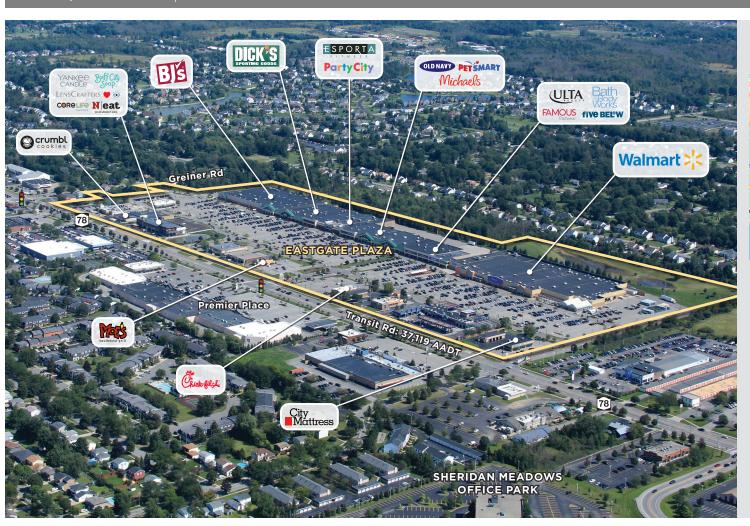

## EASTGATE PLAZA

AMHERST :: NEW YORK

BENDERSON DEVELOPMENT

530,000 **SQUARE FEET** 

4927 Transit Road Clarence, NY 14221

benderson.com

#### **ABOUT THE CENTER**

- Spanning over 530,000 square feet, Eastgate Plaza is home to a unique mix of shops and restaurants including leading national tenants such as Old Navy, Ulta Beauty, Dick's Sporting Goods and Walmart.
- Conveniently located on Transit Road in Clarence, the center serves a growing and affluent trade area where residents within a three-mile radius have an average household income of nearly \$151,000.
- Its easy access and close proximity to Buffalo Niagara International Airport and downtown Buffalo makes it a popular destination for shoppers from Clarence, Lockport, Amherst and Lancaster.