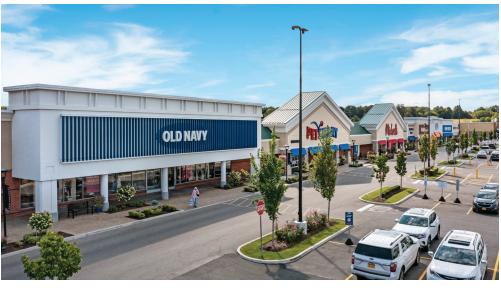

#### **ABOUT THE CENTER**

- Spanning over 530,000 square feet, Eastgate Plaza is home to a unique mix of shops and restaurants including leading national tenants such as Old Navy, Ulta Beauty, Dick's Sporting Goods and Walmart.
- Conveniently located on Transit Road in Clarence, the center serves a growing and affluent trade area where residents within a three-mile radius have an average household income of nearly \$151,000.
- Its easy access and close proximity to Buffalo Niagara International Airport and downtown Buffalo makes it a popular destination for shoppers from Clarence, Lockport, Amherst and Lancaster.