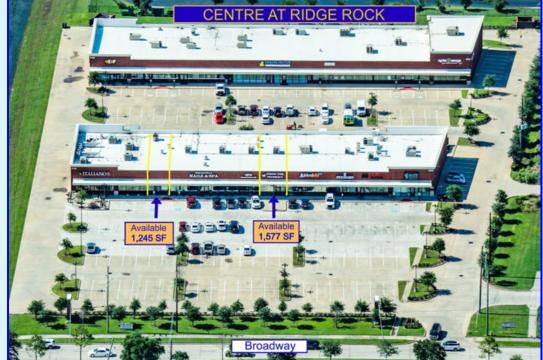

## CENTRE AT RIDGE ROCK RETAIL CENTER

11710 Broadway Suite 110 & 120 Pearland, TX 77584 (Suburban - South of Houston)

## RETAIL FOR LEASE 1,245 +/- SF and 1,577 +/- SF \$31.00 SF BASE RENT \$13.45 / SF NNN

## 2 BUILDINGS – 47.355 SF - 94% LEASED TO 10 TENANTS

EXCLUSIVELY LEASED BY VALERIE STAPLES 281-610-7401 vsstaples@comcast.net MARTY MCADAMS MCADAMS ASSOCIATES

## **CENTER AT RIDGE ROCK – PRIME ACCESS LOCATION**

**BUILDING A - FRONT – 11710 BROADWAY – 7 TENANTS IN 21,944 SF** 

### SUITES 110 AND 120 – LOCATED IN FRONT BUILDING A

CONCRETE, WELL-LIT PARKING - 300 SPACES, 6.3 / 1,000SF RATIO