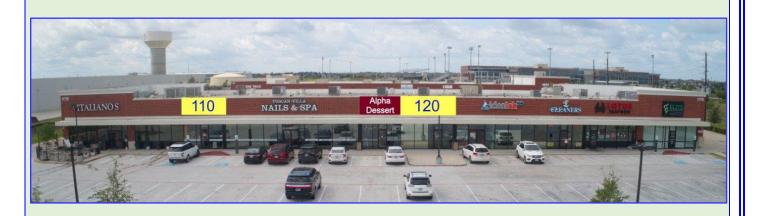

## RETAIL FOR LEASE 1,245 +/- SF and 1,577 +/- SF \$31.00 SF BASE RENT \$13.45 / SF NNN

## **CENTRE AT RIDGE ROCK – TENANT BACKGROUND**

| CENTRE AT RIDGE ROCK - TENANT BACKGROUND                                                       |                                                                                                                                                                                                                                                                                                                                                                                                                                                                                                                                                                                                                                                                                                                                                                                                                                                                                                                                                                                                                                                                                                                                                                                                                                                                                                                                                                                                                                                                                                                                                                                                                                                                                                                                                                                                                                                                                                                                                                                                                                                                                                                                                                                                                                                                                                                                                                                                                                                                                                                                                |  |  |  |
|------------------------------------------------------------------------------------------------|------------------------------------------------------------------------------------------------------------------------------------------------------------------------------------------------------------------------------------------------------------------------------------------------------------------------------------------------------------------------------------------------------------------------------------------------------------------------------------------------------------------------------------------------------------------------------------------------------------------------------------------------------------------------------------------------------------------------------------------------------------------------------------------------------------------------------------------------------------------------------------------------------------------------------------------------------------------------------------------------------------------------------------------------------------------------------------------------------------------------------------------------------------------------------------------------------------------------------------------------------------------------------------------------------------------------------------------------------------------------------------------------------------------------------------------------------------------------------------------------------------------------------------------------------------------------------------------------------------------------------------------------------------------------------------------------------------------------------------------------------------------------------------------------------------------------------------------------------------------------------------------------------------------------------------------------------------------------------------------------------------------------------------------------------------------------------------------------------------------------------------------------------------------------------------------------------------------------------------------------------------------------------------------------------------------------------------------------------------------------------------------------------------------------------------------------------------------------------------------------------------------------------------------------|--|--|--|
| BLDG B<br>25,441 SF<br>3 TENANTS                                                               |                                                                                                                                                                                                                                                                                                                                                                                                                                                                                                                                                                                                                                                                                                                                                                                                                                                                                                                                                                                                                                                                                                                                                                                                                                                                                                                                                                                                                                                                                                                                                                                                                                                                                                                                                                                                                                                                                                                                                                                                                                                                                                                                                                                                                                                                                                                                                                                                                                                                                                                                                |  |  |  |
| BLDG A<br>21,994 SF<br>7 TENANTS                                                               | 102 10 112 118 120 124 126 128 130<br>TTALLANS<br>TTALLANS<br>TTALLANS<br>TTALLANS<br>TTALLANS<br>TTALLANS<br>TTALLANS<br>TTALLANS<br>TTALLANS<br>TTALLANS<br>TTALLANS<br>TTALLANS<br>TTALLANS<br>TTALLANS<br>TTALLANS<br>TTALLANS<br>TTALLANS<br>TTALLANS<br>TTALLANS<br>TTALLANS<br>TTALLANS<br>TTALLANS<br>TTALLANS<br>TTALLANS<br>TTALLANS<br>TTALLANS<br>TTALLANS<br>TTALLANS<br>TTALLANS<br>TTALLANS<br>TTALLANS<br>TTALLANS<br>TTALLANS<br>TTALLANS<br>TTALLANS<br>TTALLANS<br>TTALLANS<br>TTALLANS<br>TTALLANS<br>TTALLANS<br>TTALLANS<br>TTALLANS<br>TTALLANS<br>TTALLANS<br>TTALLANS<br>TTALLANS<br>TTALLANS<br>TTALLANS<br>TTALLANS<br>TTALLANS<br>TTALLANS<br>TTALLANS<br>TTALLANS<br>TTALLANS<br>TTALLANS<br>TTALLANS<br>TTALLANS<br>TTALLANS<br>TTALLANS<br>TTALLANS<br>TTALLANS<br>TTALLANS<br>TTALLANS<br>TTALLANS<br>TTALLANS<br>TTALLANS<br>TTALLANS<br>TTALLANS<br>TTALLANS<br>TTALLANS<br>TTALLANS<br>TTALLANS<br>TTALLANS<br>TTALLANS<br>TTALLANS<br>TTALLANS<br>TTALLANS<br>TTALLANS<br>TTALLANS<br>TTALLANS<br>TTALLANS<br>TTALLANS<br>TTALLANS<br>TTALLANS<br>TTALLANS<br>TTALLANS<br>TTALLANS<br>TTALLANS<br>TTALLANS<br>TTALLANS<br>TTALLANS<br>TTALLANS<br>TTALLANS<br>TTALLANS<br>TTALLANS<br>TTALLANS<br>TTALLANS<br>TTALLANS<br>TTALLANS<br>TTALLANS<br>TTALLANS<br>TTALLANS<br>TTALLANS<br>TTALLANS<br>TTALLANS<br>TTALLANS<br>TTALLANS<br>TTALLANS<br>TTALLANS<br>TTALLANS<br>TTALLANS<br>TTALLANS<br>TTALLANS<br>TTALLANS<br>TTALLANS<br>TTALLANS<br>TTALLANS<br>TTALLANS<br>TTALLANS<br>TTALLANS<br>TTALLANS<br>TTALLANS<br>TTALLANS<br>TTALLANS<br>TTALLANS<br>TTALLANS<br>TTALLANS<br>TTALLANS<br>TTALLANS<br>TTALLANS<br>TTALLANS<br>TTALLANS<br>TTALLANS<br>TTALLANS<br>TTALLANS<br>TTALLANS<br>TTALLANS<br>TTALLANS<br>TTALLANS<br>TTALLANS<br>TTALLANS<br>TTALLANS<br>TTALLANS<br>TTALLANS<br>TTALLANS<br>TTALLANS<br>TTALLANS<br>TTALLANS<br>TTALLANS<br>TTALLANS<br>TTALLANS<br>TTALLANS<br>TTALLANS<br>TTALLANS<br>TTALLANS<br>TTALLANS<br>TTALLANS<br>TTALLANS<br>TTALLANS<br>TTALLANS<br>TTALLANS<br>TTALLANS<br>TTALLANS<br>TTALLANS<br>TTALLANS<br>TTALLANS<br>TTALLANS<br>TTALLANS<br>TTALLANS<br>TTALLANS<br>TTALLANS<br>TTALLANS<br>TTALLANS<br>TTALLANS<br>TTALLANS<br>TTALLANS<br>TTALLANS<br>TTALLANS<br>TTALLANS<br>TTALLANS<br>TTALLANS<br>TTALLANS<br>TTALLANS<br>TTALLANS<br>TTALLANS<br>TTALLANS<br>TTALLANS<br>TTALLANS<br>TTALLANS<br>TTALLANS<br>TTALLANS<br>TTALLANS<br>TTALLANS<br>TTALLANS<br>TTALLANS<br>TTALLANS<br>TTALLANS<br>TTALLANS<br>TTALLANS<br>TTALLANS<br>TTALLANS |  |  |  |
| STE A 100<br>4,565 SF                                                                          | <b>ITALIANO'S RESTAURANT</b><br>This is the third suburban Houston location for this family owned and operated Italian restaurant. 25 years in Houston serving large potions at very affordable prices; among tops in customers served in the provide the prov                                                                                                                                                                                                                                                                                                                                                                                                         |  |  |  |
| 4,505 SF their markets. <u>www.italianosrestaurant.net</u><br>SUITE A 110 AVAILABLE – 1,245 SF |                                                                                                                                                                                                                                                                                                                                                                                                                                                                                                                                                                                                                                                                                                                                                                                                                                                                                                                                                                                                                                                                                                                                                                                                                                                                                                                                                                                                                                                                                                                                                                                                                                                                                                                                                                                                                                                                                                                                                                                                                                                                                                                                                                                                                                                                                                                                                                                                                                                                                                                                                |  |  |  |
| STE A 112                                                                                      | TUSCAN VILLA NAILS & SPA                                                                                                                                                                                                                                                                                                                                                                                                                                                                                                                                                                                                                                                                                                                                                                                                                                                                                                                                                                                                                                                                                                                                                                                                                                                                                                                                                                                                                                                                                                                                                                                                                                                                                                                                                                                                                                                                                                                                                                                                                                                                                                                                                                                                                                                                                                                                                                                                                                                                                                                       |  |  |  |
| 4,150 SF                                                                                       | Houston-area nail salon operator for 10+ years; two other, large-store locations. Each location employs 40+ nail stylists.                                                                                                                                                                                                                                                                                                                                                                                                                                                                                                                                                                                                                                                                                                                                                                                                                                                                                                                                                                                                                                                                                                                                                                                                                                                                                                                                                                                                                                                                                                                                                                                                                                                                                                                                                                                                                                                                                                                                                                                                                                                                                                                                                                                                                                                                                                                                                                                                                     |  |  |  |
| ,<br>STE A 118                                                                                 | ALPHA DESSERTS JUICE CAFE                                                                                                                                                                                                                                                                                                                                                                                                                                                                                                                                                                                                                                                                                                                                                                                                                                                                                                                                                                                                                                                                                                                                                                                                                                                                                                                                                                                                                                                                                                                                                                                                                                                                                                                                                                                                                                                                                                                                                                                                                                                                                                                                                                                                                                                                                                                                                                                                                                                                                                                      |  |  |  |
| 1,245 SF                                                                                       | Fusion food, juice and dessert shop. This unique restaurant offers, fresh juices, signature milkshakes, in-house crafted ice cream, fresh custom juices and Tex-Mex, Indo-American fusion treats. Alphadesserts.com                                                                                                                                                                                                                                                                                                                                                                                                                                                                                                                                                                                                                                                                                                                                                                                                                                                                                                                                                                                                                                                                                                                                                                                                                                                                                                                                                                                                                                                                                                                                                                                                                                                                                                                                                                                                                                                                                                                                                                                                                                                                                                                                                                                                                                                                                                                            |  |  |  |
| SUITE A 120 AVAILABLE – 1,577 SF                                                               |                                                                                                                                                                                                                                                                                                                                                                                                                                                                                                                                                                                                                                                                                                                                                                                                                                                                                                                                                                                                                                                                                                                                                                                                                                                                                                                                                                                                                                                                                                                                                                                                                                                                                                                                                                                                                                                                                                                                                                                                                                                                                                                                                                                                                                                                                                                                                                                                                                                                                                                                                |  |  |  |
| STE A 124                                                                                      | IDEA LAB KIDS<br>Franchisee of a major educational tutoring operator with 17 location in the Houston area. Offers<br>classes and tutoring events in critical science, technology, engineering, math and now art skills.                                                                                                                                                                                                                                                                                                                                                                                                                                                                                                                                                                                                                                                                                                                                                                                                                                                                                                                                                                                                                                                                                                                                                                                                                                                                                                                                                                                                                                                                                                                                                                                                                                                                                                                                                                                                                                                                                                                                                                                                                                                                                                                                                                                                                                                                                                                        |  |  |  |
| 2,903 SF                                                                                       | https://pearland.idealabkids.com/                                                                                                                                                                                                                                                                                                                                                                                                                                                                                                                                                                                                                                                                                                                                                                                                                                                                                                                                                                                                                                                                                                                                                                                                                                                                                                                                                                                                                                                                                                                                                                                                                                                                                                                                                                                                                                                                                                                                                                                                                                                                                                                                                                                                                                                                                                                                                                                                                                                                                                              |  |  |  |
| STE A 126                                                                                      | TC CLEANERS<br>This is a <u>drop-only</u> location. Tenant is a very experienced operator, has owned a freestanding                                                                                                                                                                                                                                                                                                                                                                                                                                                                                                                                                                                                                                                                                                                                                                                                                                                                                                                                                                                                                                                                                                                                                                                                                                                                                                                                                                                                                                                                                                                                                                                                                                                                                                                                                                                                                                                                                                                                                                                                                                                                                                                                                                                                                                                                                                                                                                                                                            |  |  |  |
| 1,245 SF                                                                                       | building in Friendswood for 15 years for flourishing first store.                                                                                                                                                                                                                                                                                                                                                                                                                                                                                                                                                                                                                                                                                                                                                                                                                                                                                                                                                                                                                                                                                                                                                                                                                                                                                                                                                                                                                                                                                                                                                                                                                                                                                                                                                                                                                                                                                                                                                                                                                                                                                                                                                                                                                                                                                                                                                                                                                                                                              |  |  |  |
| STE A 128                                                                                      | LOTUS SEAFOOD RESTAURANT<br>Tenant has three other thriving Houston-area locations since 2006. Cajun / Asian fusion seafood                                                                                                                                                                                                                                                                                                                                                                                                                                                                                                                                                                                                                                                                                                                                                                                                                                                                                                                                                                                                                                                                                                                                                                                                                                                                                                                                                                                                                                                                                                                                                                                                                                                                                                                                                                                                                                                                                                                                                                                                                                                                                                                                                                                                                                                                                                                                                                                                                    |  |  |  |
| 2,075 SF                                                                                       | restaurant. http://www.lotus-seafood.com/                                                                                                                                                                                                                                                                                                                                                                                                                                                                                                                                                                                                                                                                                                                                                                                                                                                                                                                                                                                                                                                                                                                                                                                                                                                                                                                                                                                                                                                                                                                                                                                                                                                                                                                                                                                                                                                                                                                                                                                                                                                                                                                                                                                                                                                                                                                                                                                                                                                                                                      |  |  |  |
| STE A 130                                                                                      | ELITE FAMILY CHIROPRACTIC<br>This is the tenant's second location, having a successful practice on Pearland Parkway for 12                                                                                                                                                                                                                                                                                                                                                                                                                                                                                                                                                                                                                                                                                                                                                                                                                                                                                                                                                                                                                                                                                                                                                                                                                                                                                                                                                                                                                                                                                                                                                                                                                                                                                                                                                                                                                                                                                                                                                                                                                                                                                                                                                                                                                                                                                                                                                                                                                     |  |  |  |
| 2,939 SF                                                                                       | years. Staffed by two chiropractors.                                                                                                                                                                                                                                                                                                                                                                                                                                                                                                                                                                                                                                                                                                                                                                                                                                                                                                                                                                                                                                                                                                                                                                                                                                                                                                                                                                                                                                                                                                                                                                                                                                                                                                                                                                                                                                                                                                                                                                                                                                                                                                                                                                                                                                                                                                                                                                                                                                                                                                           |  |  |  |
| STE B 102                                                                                      | KID N PLAY INDOOR PLAY CENTER<br>Community-focused entertainment venue brings a whole new level of fun to the Greater Houston                                                                                                                                                                                                                                                                                                                                                                                                                                                                                                                                                                                                                                                                                                                                                                                                                                                                                                                                                                                                                                                                                                                                                                                                                                                                                                                                                                                                                                                                                                                                                                                                                                                                                                                                                                                                                                                                                                                                                                                                                                                                                                                                                                                                                                                                                                                                                                                                                  |  |  |  |
| 8,931 SF                                                                                       | Area. Designed to entertain people of all ages, plus a restaurant and full-service bar. knpsocial.com                                                                                                                                                                                                                                                                                                                                                                                                                                                                                                                                                                                                                                                                                                                                                                                                                                                                                                                                                                                                                                                                                                                                                                                                                                                                                                                                                                                                                                                                                                                                                                                                                                                                                                                                                                                                                                                                                                                                                                                                                                                                                                                                                                                                                                                                                                                                                                                                                                          |  |  |  |
| STE B 120                                                                                      | STAR KIDS PRESCHOOL<br>This is the third Houston-area location for this Montessori-based pre-school operator. Open from 6                                                                                                                                                                                                                                                                                                                                                                                                                                                                                                                                                                                                                                                                                                                                                                                                                                                                                                                                                                                                                                                                                                                                                                                                                                                                                                                                                                                                                                                                                                                                                                                                                                                                                                                                                                                                                                                                                                                                                                                                                                                                                                                                                                                                                                                                                                                                                                                                                      |  |  |  |
| 5,667 SF                                                                                       | AM to 6 PM and focusing on children from infants thru about 7 years old.                                                                                                                                                                                                                                                                                                                                                                                                                                                                                                                                                                                                                                                                                                                                                                                                                                                                                                                                                                                                                                                                                                                                                                                                                                                                                                                                                                                                                                                                                                                                                                                                                                                                                                                                                                                                                                                                                                                                                                                                                                                                                                                                                                                                                                                                                                                                                                                                                                                                       |  |  |  |
| STE B 120                                                                                      | LAERAL DANCE ACADEMY & ALPHA OMEGA GYMNASTICS<br>This is the fourth Texas location for this tenant, with two other, large centers in the Houston area,<br>including a 10,000 SF gym for its competition teams, and one in Frisco, Texas. Tenant is a national                                                                                                                                                                                                                                                                                                                                                                                                                                                                                                                                                                                                                                                                                                                                                                                                                                                                                                                                                                                                                                                                                                                                                                                                                                                                                                                                                                                                                                                                                                                                                                                                                                                                                                                                                                                                                                                                                                                                                                                                                                                                                                                                                                                                                                                                                  |  |  |  |
| 10,843 SF                                                                                      | gymnastics judge. https://pearland.alphaomegagymnastics.com/                                                                                                                                                                                                                                                                                                                                                                                                                                                                                                                                                                                                                                                                                                                                                                                                                                                                                                                                                                                                                                                                                                                                                                                                                                                                                                                                                                                                                                                                                                                                                                                                                                                                                                                                                                                                                                                                                                                                                                                                                                                                                                                                                                                                                                                                                                                                                                                                                                                                                   |  |  |  |