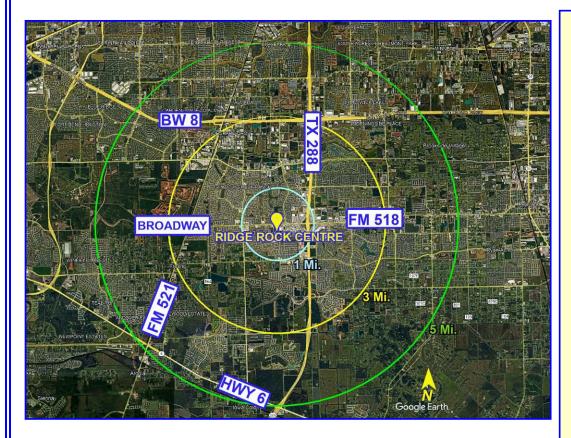

### CENTRE AT RIDGE ROCK IN HEART OF SOLID SUBURBAN HOUSTON GROWTH

| RADIUS FROM:                         |           |           |           |
|--------------------------------------|-----------|-----------|-----------|
| 11710 BROADWAY                       | 1-Mile    | 3-Mile    | 5-Mile    |
| PEARLAND, TX 77584                   |           |           |           |
| 2023 Population                      | 16,052    | 79,659    | 195,037   |
| 2010-2023 Population Growth          | 94%       | 56%       | 52%       |
| 2023 Population Density per Sq. Mile | 4,043     | 3,475     | 2,629     |
| 2023 Households                      | 5,654     | 27,786    | 64,875    |
| 2023 Total Families                  | 4,306     | 20,819    | 48,388    |
| 2023 Families as % of HH 🛛 🔿         | 76%       | 75%       | 75%       |
| 2023 Median HH Income 🗾              | \$105,971 | \$119,514 | \$94,981  |
| 2023 Average HH Income               | \$178,376 | \$157,964 | \$129,358 |
| 2023 Owner Occupied Homes            | 3,987     | 20,285    | 47,821    |
| 2023 Owner Occupied Homes %          | 71%       | 73%       | 74%       |
| 2023 Renter Occupied Housing %       | 29%       | 27%       | 26%       |
| 2023 Owner Home Value Median         | \$333,988 | \$310,742 | \$243,577 |
| 2023 % Homes Built Since 2010        | 45%       | 47%       | 42%       |
| 2023 % HH Moved in 2010 or later     | 82%       | 84%       | 82%       |
| 2023 Daytime Population              | 12,018    | 65,552    | 151,686   |
| Pop. > 25 Y.O. Bachelor's Degree +   | 68%       | 61%       | 44%       |
| White Collar Jobs %                  | 77%       | 82%       | 68%       |
|                                      |           |           |           |

### **HIGHLIGHTS:**

- Pearland continues in the top growth communities surrounding Houston, adding 56% in 13 years.
- The Centre's location is at the heart of the newer homes in Pearland; next to new High School.
- Families are 75% of households
- Very educated and with \$119,000 median HH incomes.
- The Centre at Ridge Rock is on Broadway in Pearland, just <sup>3</sup>/<sub>4</sub> mile west of TX 288.
- Broadway is <u>the major,</u> <u>east-west</u> thoroughfare in Pearland.
- TX 288 is <u>the main</u> <u>connector</u> to three major Houston employment centers:
  - + Central Business District
  - + Texas Medical Center
  - + Galleria/Uptown
- TX 288 added toll lanes to speed commutes to these job centers.
- BW 8 Toll Road gives access to west Houston, Hobby Airport, and major Ship Channel employers.