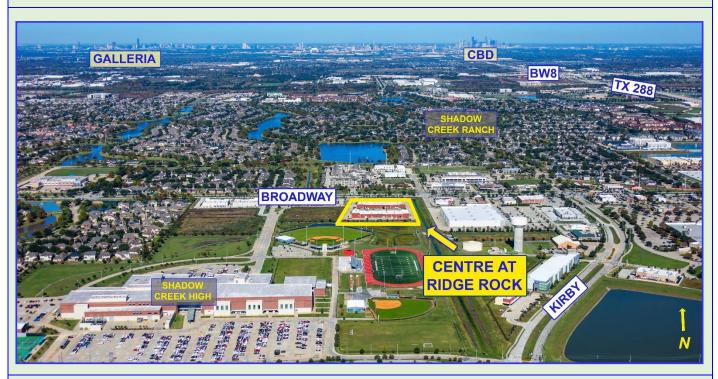

### **HIGHLIGHTS:**

- Pearland continues in the top growth communities surrounding Houston, adding 56% in 13 years.
- The Centre's location is at the heart of the newer homes in Pearland; next to new High School.
- Families are 75% of households
- Very educated and with \$119,000 median HH incomes.
- The Centre at Ridge Rock is on Broadway in Pearland, just <sup>3</sup>/<sub>4</sub> mile west of TX 288.
- Broadway is <u>the major,</u> <u>east-west</u> thoroughfare in Pearland.
- TX 288 is <u>the main</u> <u>connector</u> to three major Houston employment centers:
  - + Central Business District
  - + Texas Medical Center
  - + Galleria/Uptown
- TX 288 added toll lanes to speed commutes to these job centers.
- BW 8 Toll Road gives access to west Houston, Hobby Airport, and major Ship Channel employers.

## **CENTER AT RIDGE ROCK**

LOOKING SOUTH TOWARD CONTINUING NEW HOME BUILDING TRAFFIC LIGHT AT BROADWAY & HIGH SCHOOL ACCESS ROAD

## **CENTER AT RIDGE ROCK – SURROUNDED BY NEW HOMES**

LOOKING NORTH - ON BROADWAY, PEARLAND'S MAJOR EAST-WEST CORRIDOR JUST WEST OF KIRBY, NEW, 4-LANE NORTH-SOUTH THOROUGHFARE SURROUNDED BY NEWER HOMES; ADJACENT TO NEWER SHADOW CREEK HIGH SCHOOL