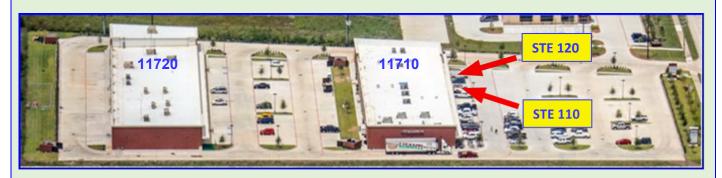

## **CENTER AT RIDGE ROCK – PRIME ACCESS LOCATION**

**BUILDING A - FRONT – 11710 BROADWAY – 7 TENANTS IN 21,944 SF** 

### SUITES 110 AND 120 – LOCATED IN FRONT BUILDING A

CONCRETE, WELL-LIT PARKING - 300 SPACES, 6.3 / 1,000SF RATIO