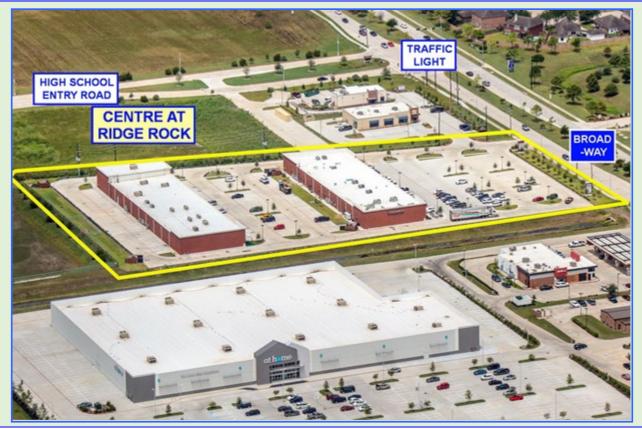

## **CENTER AT RIDGE ROCK – PRIME ACCESS LOCATION**

**BUILDING A - FRONT – 11710 BROADWAY – 7 TENANTS IN 21,944 SF** 

### SUITES 110 AND 120 – LOCATED IN FRONT BUILDING A

CONCRETE, WELL-LIT PARKING - 300 SPACES, 6.3 / 1,000SF RATIO