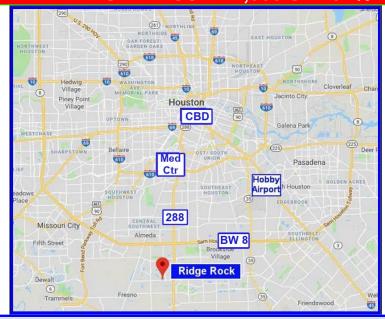

### **HIGHLIGHTS:**

- Pearland continues in the top growth communities surrounding Houston, adding 56% in 13 years.
- The Centre's location is at the heart of the newer homes in Pearland; next to new High School.
- Families are 75% of households
- Very educated and with \$119,000 median HH incomes.
- The Centre at Ridge Rock is on Broadway in Pearland, just <sup>3</sup>/<sub>4</sub> mile west of TX 288.
- Broadway is <u>the major,</u> <u>east-west</u> thoroughfare in Pearland.
- TX 288 is <u>the main</u> <u>connector</u> to three major Houston employment centers:
  - + Central Business District
  - + Texas Medical Center
  - + Galleria/Uptown
- TX 288 added toll lanes to speed commutes to these job centers.
- BW 8 Toll Road gives access to west Houston, Hobby Airport, and major Ship Channel employers.