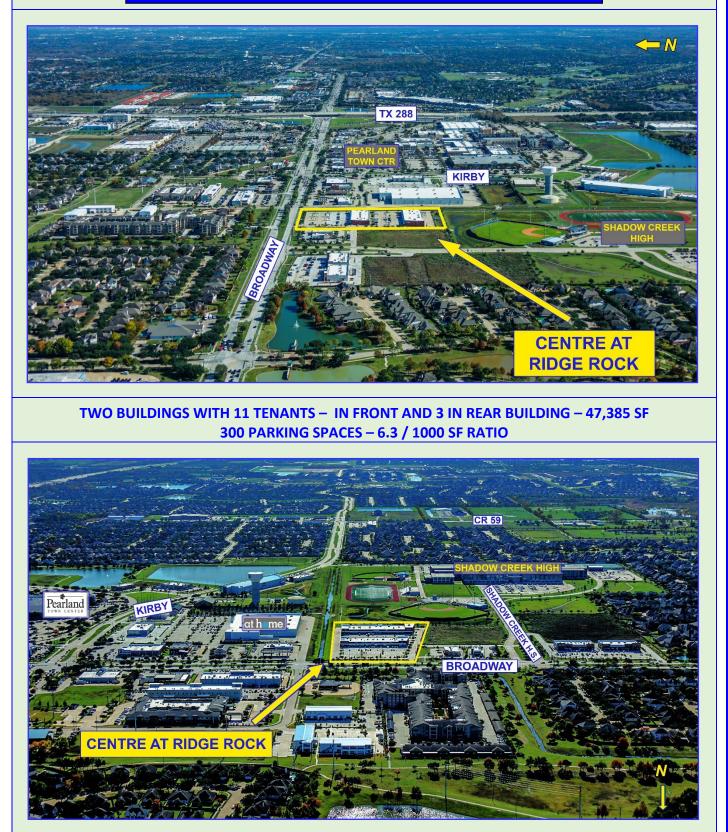

## **CENTER AT RIDGE ROCK**

LOOKING SOUTH TOWARD CONTINUING NEW HOME BUILDING TRAFFIC LIGHT AT BROADWAY & HIGH SCHOOL ACCESS ROAD

## **CENTER AT RIDGE ROCK – SURROUNDED BY NEW HOMES**

LOOKING NORTH - ON BROADWAY, PEARLAND'S MAJOR EAST-WEST CORRIDOR JUST WEST OF KIRBY, NEW, 4-LANE NORTH-SOUTH THOROUGHFARE SURROUNDED BY NEWER HOMES; ADJACENT TO NEWER SHADOW CREEK HIGH SCHOOL