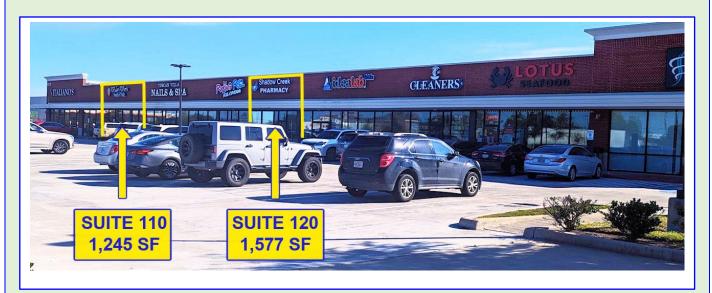

## RETAIL FOR LEASE 1,245 +/- SF and 1,577 +/- SF \$31.00 SF BASE RENT \$13.45 / SF NNN

### SUITES 110 AND 120 – LOCATED IN FRONT BUILDING A

CONCRETE, WELL-LIT PARKING - 300 SPACES, 6.3 / 1,000SF RATIO