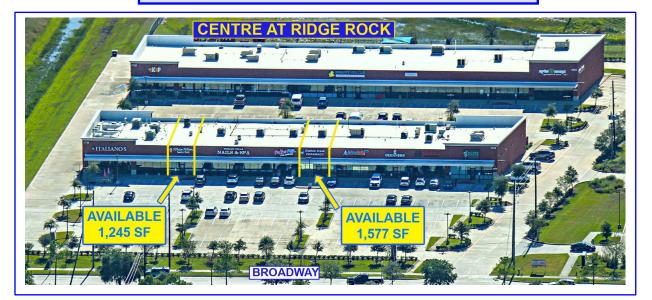

## **CENTER AT RIDGE ROCK – PRIME ACCESS LOCATION**

**BUILDING A - FRONT – 11710 BROADWAY – 7 TENANTS IN 21,944 SF** 

### SUITES 110 AND 120 – LOCATED IN FRONT BUILDING A

CONCRETE, WELL-LIT PARKING - 300 SPACES, 6.3 / 1,000SF RATIO