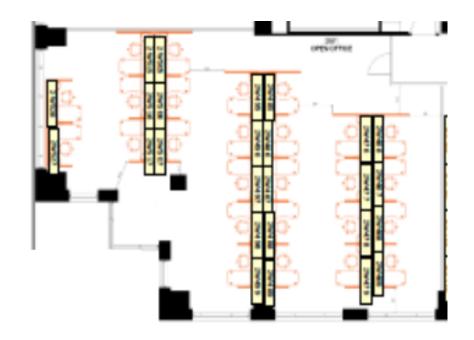

6021 Connection Drive | Irving, Texas

SUITE 202 - 8,200 RSF

- 3 Offices
- Conference Room
- Huddle Room
- 42 Workstations

6021 Connection Drive | Irving, Texas

SUITE 203 - 1,900 RSF

26 Workstations