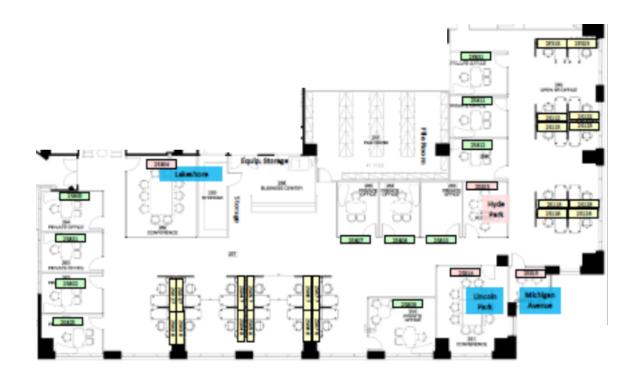

6021 Connection Drive | Irving, Texas

SUITE 101 - 2,000 SF

- Conference Room and Training Room
- Network Operations Center

CUSHMAN & WAKEFIELD

6021 Connection Drive | Irving, Texas

SUITE 201 - 8,450 RSF

- Elevator Exposure
- 2 Conference rooms
- 11 Offices
- 22 Workstations
- File Room