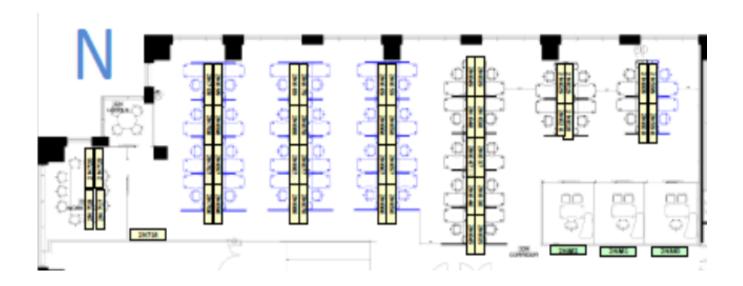

6021 Connection Drive | Irving, Texas

SUITE 202 - 8,200 RSF

- 3 Offices
- Conference Room
- Huddle Room
- 42 Workstations

6021 Connection Drive | Irving, Texas

SUITE 203 - 1,900 RSF

26 Workstations