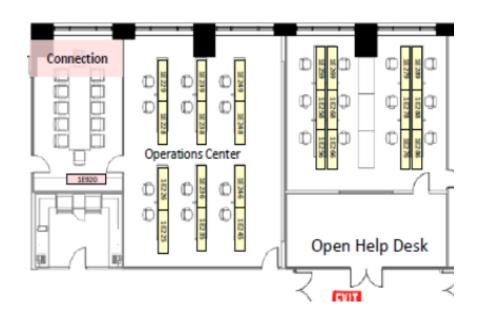

6021 Connection Drive | Irving, Texas

SUITE 101 - 2,000 SF

- Conference Room and Training Room
- Network Operations Center

CUSHMAN & WAKEFIELD

6021 Connection Drive | Irving, Texas

SUITE 201 - 8,450 RSF

- Elevator Exposure
- 2 Conference rooms
- 11 Offices
- 22 Workstations
- File Room