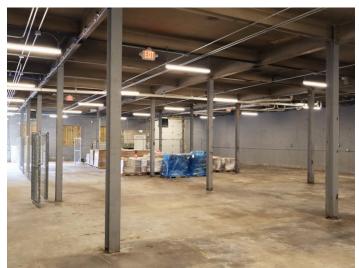

### DESCRIPTION

Great lower-level storage space available in super convenient downtown location! The available space is below Stitch Design Shop and is  $\pm 6,000$  SF. It features a drive-in door and 2 restrooms. Accessible from the rear of the building, on W. First Street.

## **KEY FEATURES**

- Lower-level storage space available
- Convenient downtown location
- Features a drive-in door and 2 restrooms
- Accessible from the rear of the building