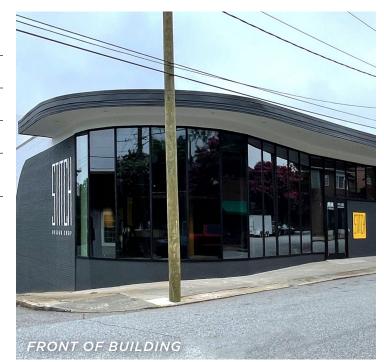

### DESCRIPTION

Great lower-level storage space available in super convenient downtown location! The available space is below Stitch Design Shop and is  $\pm 6,000$  SF. It features a drive-in door and 2 restrooms. Accessible from the rear of the building, on W. First Street.