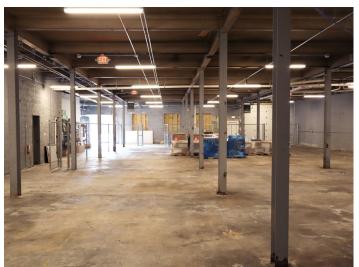

### DESCRIPTION

Great lower-level storage space available in super convenient downtown location! The available space is below Stitch Design Shop and is  $\pm 6,000$  SF. It features a drive-in door and 2 restrooms. Accessible from the rear of the building, on W. First Street.

## **KEY FEATURES**

- Lower-level storage space available
- Convenient downtown location
- Features a drive-in door and 2 restrooms
- Accessible from the rear of the building