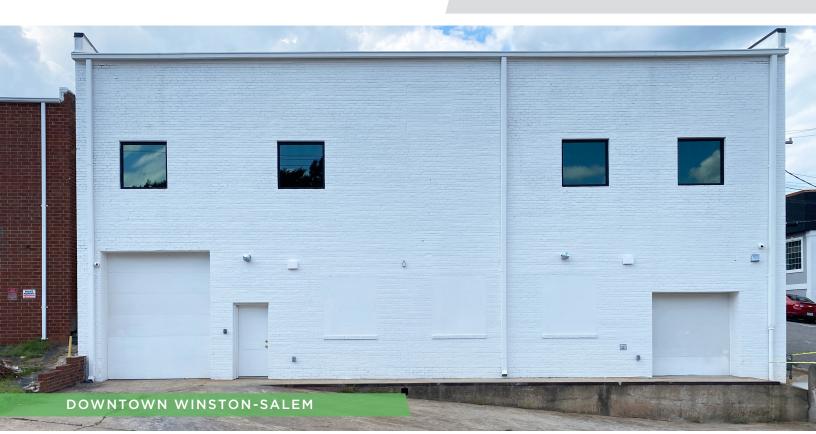

### DESCRIPTION

Great lower-level storage space available in super convenient downtown location! The available space is below Stitch Design Shop and is  $\pm 6,000$  SF. It features a drive-in door and 2 restrooms. Accessible from the rear of the building, on W. First Street.