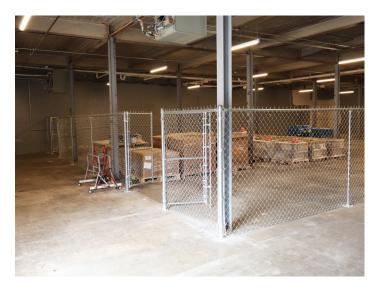

### DESCRIPTION

Great lower-level storage space available in super convenient downtown location! The available space is below Stitch Design Shop and is  $\pm 6,000$  SF. It features a drive-in door and 2 restrooms. Accessible from the rear of the building, on W. First Street.

## **KEY FEATURES**

- Lower-level storage space available
- Convenient downtown location
- Features a drive-in door and 2 restrooms
- Accessible from the rear of the building