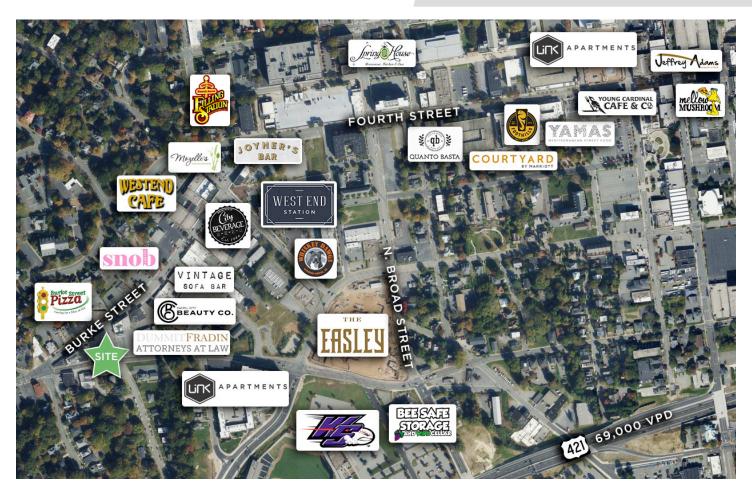

### DESCRIPTION

Great lower-level storage space available in super convenient downtown location! The available space is below Stitch Design Shop and is  $\pm 6,000$  SF. It features a drive-in door and 2 restrooms. Accessible from the rear of the building, on W. First Street.