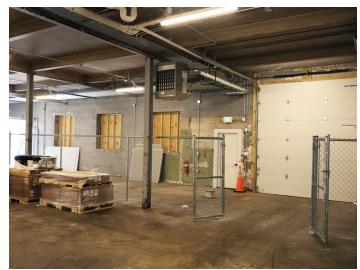

### DESCRIPTION

Great lower-level storage space available in super convenient downtown location! The available space is below Stitch Design Shop and is  $\pm 6,000$  SF. It features a drive-in door and 2 restrooms. Accessible from the rear of the building, on W. First Street.

## **KEY FEATURES**

- Lower-level storage space available
- Convenient downtown location
- Features a drive-in door and 2 restrooms
- Accessible from the rear of the building