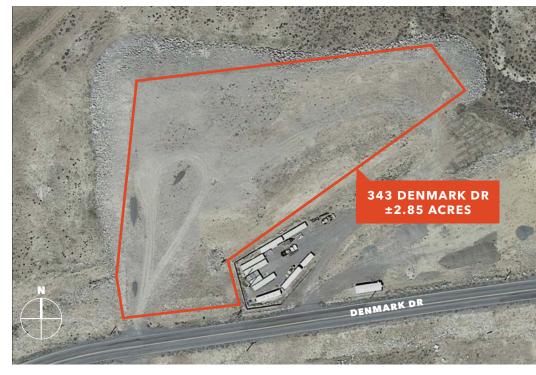

### Owner/User or Build-to-Suit Site

**±2.85** acres available for sale

**APN** 005-101-06

**FOR SALE** (price negotiable)

UTILITIES all utilities to site

**WATER RIGHTS** included - 1/2 acre foot per acre purchased

#### **PROPERTY FEATURES**

2.85 AC available

LIST PRICE negotiable

**APN** 005-101-06

**ZONING 12** (heavy industrial)

**WATER RIGHTS** included - 1/2 acre foot per acre purchased