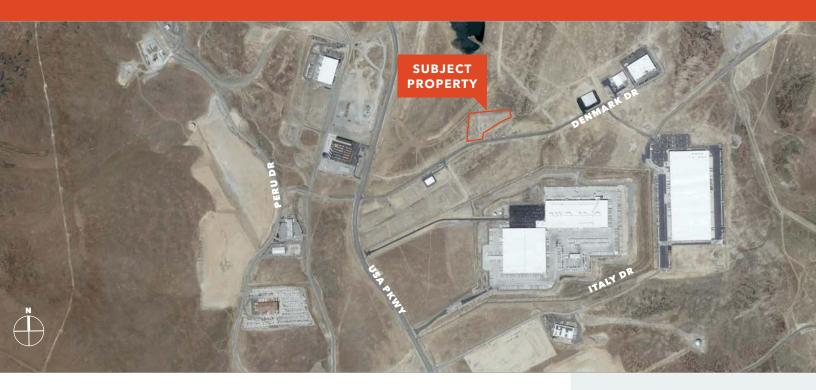

## 343 Denmark Drive

MCCARRAN, NV

### Owner/User or Build-to-Suit Site

**±2.85** acres available for sale

**APN** 005-101-06

**FOR SALE** (price negotiable)

UTILITIES all utilities to site

**WATER RIGHTS** included - 1/2 acre foot per acre purchased

#### **PROPERTY FEATURES**

2.85 AC available

LIST PRICE negotiable

**APN** 005-101-06

**ZONING 12** (heavy industrial)

**WATER RIGHTS** included - 1/2 acre foot per acre purchased