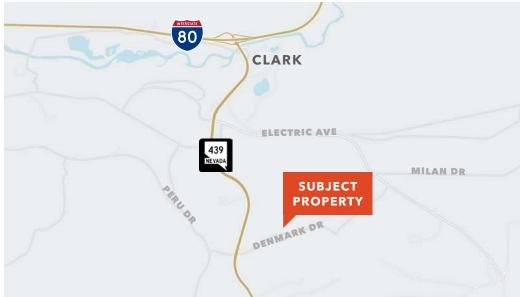

### TAHOE RENO INDUSTRIAL CENTER (TRIC) HIGHLIGHTS

**RAIL** served master planned park zoned for industrial use, served by Union Pacific & BNSF

**TWO 1-80** interchanges, including Patrick & the USA Parkway interchanges

**PARK** has three power plants & is the location of two interstate gas transmission lines

**TRIC** consists of 107,000 acres located just 11 minutes east of Reno/Sparks