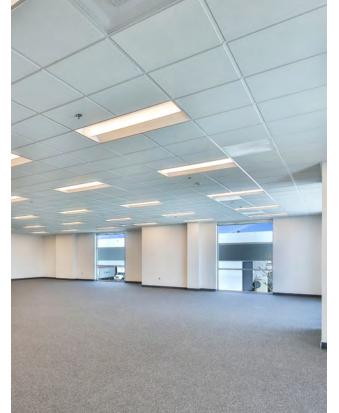

es of Land

# PROPERTY DETAILS



**FREESTANDING** BUILDING



PRIME SANTA FE



**ASKING RATE** TBD



**EASY ACCESS TO THE** 5, 91, 605 FREEWAYS



CLOSE TO PORTS OF MIDWAY BETWEEN LA



## **BUILDING AND YARD FEATURES**



Building Size: 144,434 SF

Divisible to 68,982 SF & 75,452 SF

Office Space: 5,421 SF Total

Ground Floor Office: 2,481 SF Mezzanine Office: 2,940 SF

Mezzanine Storage: 4,018 SF

**Dock High Loading Doors:** 16 (9' x 10')

Grade Level Doors: 2 (12' x 14')

Minimum Clearance: 32'

Truck Turning Radius: 137' to the Curb

Truck Access: Drive Around Ability

Truck Loading Area: 100% Concrete

Sprinkler System: ESFR

Bay Spacing: 52' x 52' Typical

Power: 2,000 Amps 277/480 Volts

Skylights: 2.4%

Yard: Fully Fenced & Gated

Car Parking: 205



# **INTERIOR IMAGES**











## **AERIAL**



## **DRIVING DISTANCES**





### **CONTACT US**

Laird A. Perkins BI

Senior Vice President Lic. 00966207

+1 310 363 4920

laird.perkins@cbre.com

### **Blake Wade**

Associate Lic. 02118407

+1 949 878 2933

blake.wade@cbre.com

### Joshua Kracke

Associate

Lic. 02123022

+1 949 887 2190

joshua.kracke@cbre.com



11401GREENSTONE.CBRE-PROPERTIES.COM

© 2024 CBRE, Inc. All rights reserved. This information has been obtained from sources believed reliable, but has not been verified for accuracy or completeness. You should conduct a careful, independent investigation of the property and verify all information. Any reliance on this information is solely at your own risk. CBRE and the CBRE logo are service marks of CBRE, Inc. All other marks displayed on this document