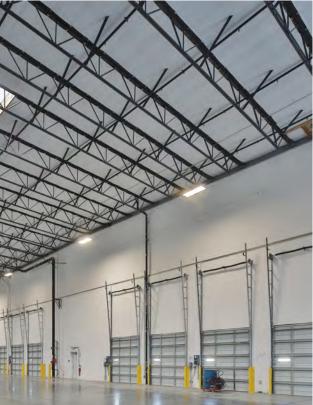

cres of Land

# PROPERTY DETAILS



**FREESTANDING** BUILDING



PRIME SANTA FE



**ASKING RATE** TBD



**EASY ACCESS TO THE** 5, 91, 605 FREEWAYS



CLOSE TO PORTS OF MIDWAY BETWEEN LA



## **BUILDING AND YARD FEATURES**



Building Size: 144,434 SF

Divisible to 68,982 SF & 75,452 SF

Office Space: 5,421 SF Total

Ground Floor Office: 2,481 SF Mezzanine Office: 2,940 SF

Mezzanine Storage: 4,018 SF

**Dock High Loading Doors:** 16 (9' x 10')

Grade Level Doors: 2 (12' x 14')

Minimum Clearance: 32'

Truck Turning Radius: 137' to the Curb

Truck Access: Drive Around Ability

Truck Loading Area: 100% Concrete

Sprinkler System: ESFR

Bay Spacing: 52' x 52' Typical

Power: 2,000 Amps 277/480 Volts

Skylights: 2.4%

Yard: Fully Fenced & Gated

Car Parking: 205



# **INTERIOR IMAGES**











## **AERIAL**



## **DRIVING DISTANCES**





### **CONTACT US**

Laird A. Perkins BI

Senior Vice President Lic. 00966207

+1 310 363 4920

laird.perkins@cbre.com

### **Blake Wade**

Associate Lic. 02118407

+1 949 878 2933

blake.wade@cbre.com

### Joshua Kracke

Associate

Lic. 02123022

+1 949 887 2190

joshua.kracke@cbre.com



11401GREENSTONE.CBRE-PROPERTIES.COM

© 2024 CBRE, Inc. All rights reserved. This information has been obtained from sources believed reliable, but has not been verified for accuracy or completeness. You should conduct a careful, independent investigation of the property and verify all information. Any reliance on this information is solely at your own risk. CBRE and the CBRE logo are service marks of CBRE, Inc. All other marks displayed on this docume