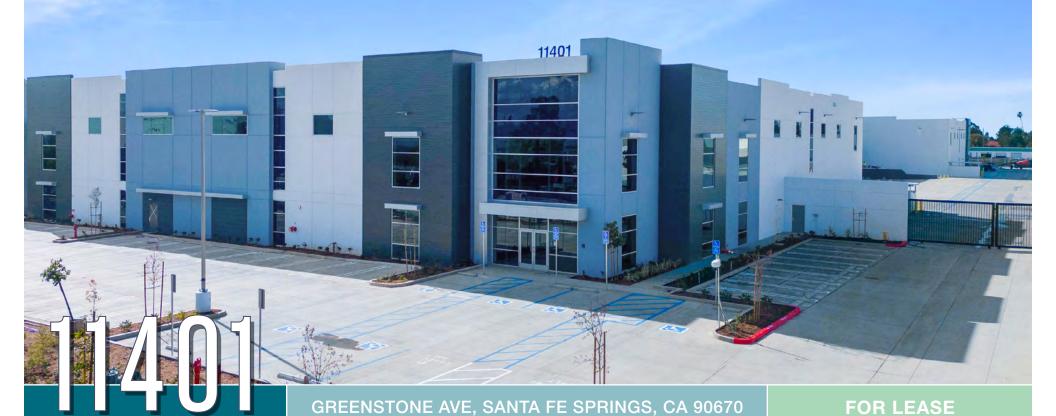

Asking Rate: TBD

**CBRE** 

New State-of-the-Art, Freestanding Industrial Building

144,434 SF Building on 6.66 Acres of Land

# PROPERTY DETAILS

**FREESTANDING** BUILDING

PRIME SANTA FE

**ASKING RATE** TBD

**EASY ACCESS TO THE** 5, 91, 605 FREEWAYS

CLOSE TO PORTS OF MIDWAY BETWEEN LA