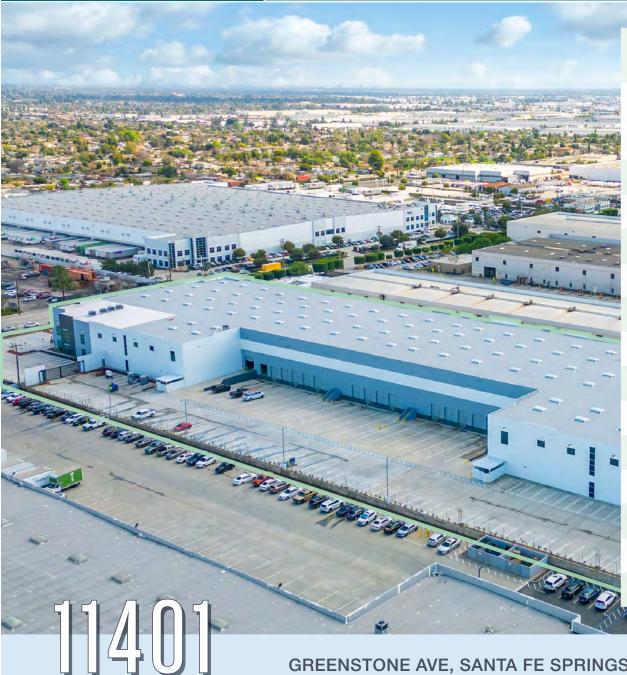

Asking Rate: TBD



**CBRE** 

New State-of-the-Art, Freestanding Industrial Building

144,434 SF Building on 6.66 Acres of Land

# PROPERTY DETAILS



**FREESTANDING** BUILDING



PRIME SANTA FE



**ASKING RATE** TBD



**EASY ACCESS TO THE** 5, 91, 605 FREEWAYS



CLOSE TO PORTS OF MIDWAY BETWEEN LA



## **BUILDING AND YARD FEATURES**



Building Size: 144,434 SF

Divisible to 68,982 SF & 75,452 SF

Office Space: 5,421 SF Total

Ground Floor Office: 2,481 SF Mezzanine Office: 2,940 SF

Mezzanine Storage: 4,018 SF

**Dock High Loading Doors:** 16 (9' x 10')

Grade Level Doors: 2 (12' x 14')

Minimum Clearance: 32'

Truck Turning Radius: 137' to the Curb

Truck Access: Drive Around Ability

Truck Loading Area: 100% Concrete

Sprinkler System: ESFR

Bay Spacing: 52' x 52' Typical

Power: 2,000 Amps 277/480 Volts

Skylights: 2.4%

Yard: Fully Fenced & Gated

Car Parking: 205



# **INTERIOR IMAGES**











## **AERIAL**



## **DRIVING DISTANCES**





### **CONTACT US**

Laird A. Perkins BI

Senior Vice President Lic. 00966207

+1 310 363 4920

laird.perkins@cbre.com

### **Blake Wade**

Associate Lic. 02118407

+1 949