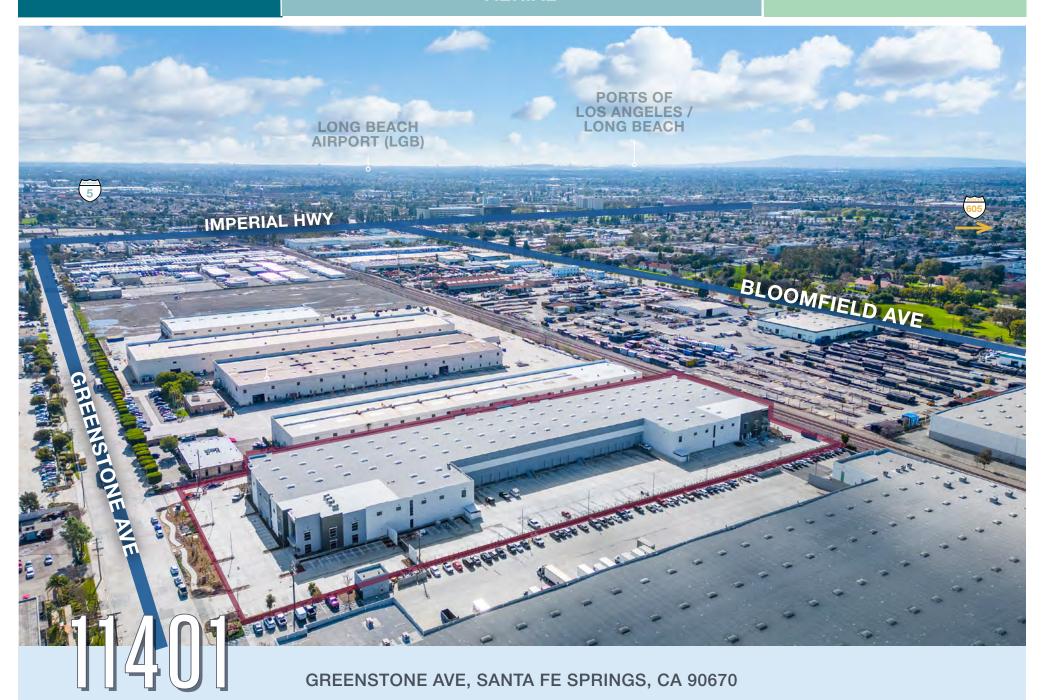

Y DETAILS



**FREESTANDING** BUILDING



PRIME SANTA FE



**ASKING RATE** TBD



**EASY ACCESS TO THE** 5, 91, 605 FREEWAYS



CLOSE TO PORTS OF MIDWAY BETWEEN LA



## **BUILDING AND YARD FEATURES**



Building Size: 144,434 SF

Divisible to 68,982 SF & 75,452 SF

Office Space: 5,421 SF Total

Ground Floor Office: 2,481 SF Mezzanine Office: 2,940 SF

Mezzanine Storage: 4,018 SF

**Dock High Loading Doors:** 16 (9' x 10')

Grade Level Doors: 2 (12' x 14')

Minimum Clearance: 32'

Truck Turning Radius: 137' to the Curb

Truck Access: Drive Around Ability

Truck Loading Area: 100% Concrete

Sprinkler System: ESFR

Bay Spacing: 52' x 52' Typical

Power: 2,000 Amps 277/480 Volts

Skylights: 2.4%

Yard: Fully Fenced & Gated

Car Parking: 205



# **INTERIOR IMAGES**











## **AERIAL**



## **DRIVING DISTANCES**





### **CONTACT US**

Laird A. Perkins BI

Senior Vice President Lic. 00966207

+1 310 363 4920

laird.perkins@cbre.com

### **Blake Wade**

Associate Lic. 02118407

+1 949 878 2933

blake.wade@cbre.com

### Joshua Kracke

Associate

Lic. 02123022

+1 949 887 2190

joshua.kracke@cbre.com



11401GREENSTONE.CBRE-PROPERTIES.COM

© 2024 CBRE, Inc. All rights reserved. This information has been obtained from sources believed reliable, but has not been verified for accuracy or completeness. You should conduct a careful, independent investigation of the property and verify all information. Any reliance on this information is solely at your own risk. CBRE and the CBRE logo are service marks of CBRE, Inc. All other marks displayed on this document are the property of