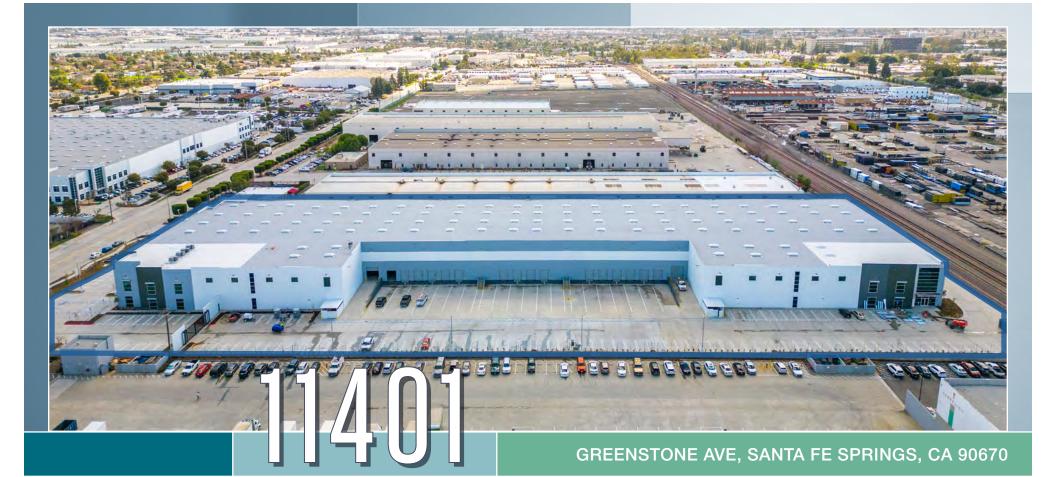

Asking Rate: TBD

**CBRE** 

New State-of-the-Art, Freestanding Industrial Building

144,434 SF Building on 6.66 Acres of Land

# PROPERTY DETAILS

**FREESTANDING** BUILDING

PRIME SANTA FE

**ASKING RATE** TBD

**EASY ACCESS TO THE** 5, 91, 605 FREEWAYS

CLOSE TO PORTS OF MIDWAY BETWEEN LA