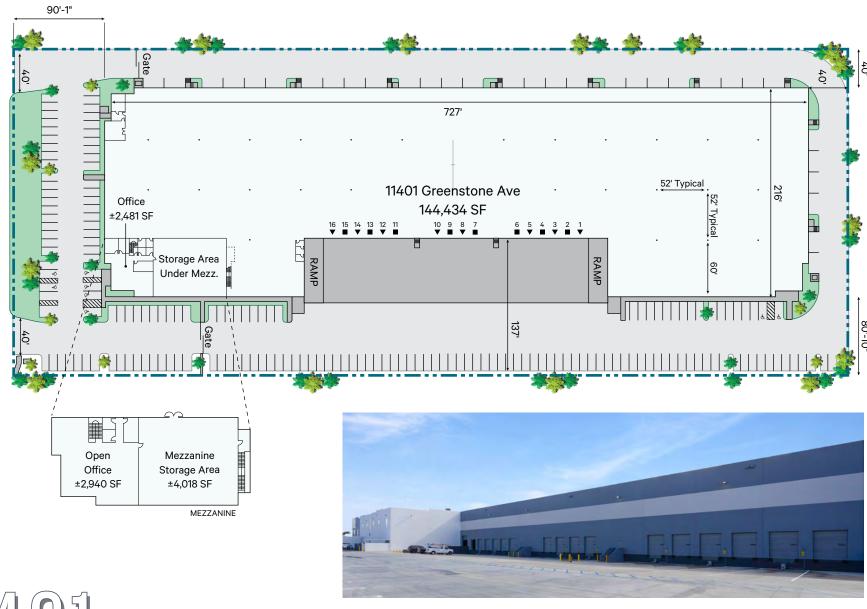

## **BUILDING AND YARD FEATURES**

Building Size: 144,434 SF

Divisible to 68,982 SF & 75,452 SF

Office Space: 5,421 SF Total

Ground Floor Office: 2,481 SF Mezzanine Office: 2,940 SF

Mezzanine Storage: 4,018 SF

**Dock High Loading Doors:** 16 (9' x 10')

Grade Level Doors: 2 (12' x 14')

Minimum Clearance: 32'

Truck Turning Radius: 137' to the Curb

Truck Access: Drive Around Ability

Truck Loading Area: 100% Concrete

Sprinkler System: ESFR

Bay Spacing: 52' x 52' Typical

Power: 2,000 Amps 277/480 Volts

Skylights: 2.4%

Yard: Fully Fenced & Gated

Car Parking: 205