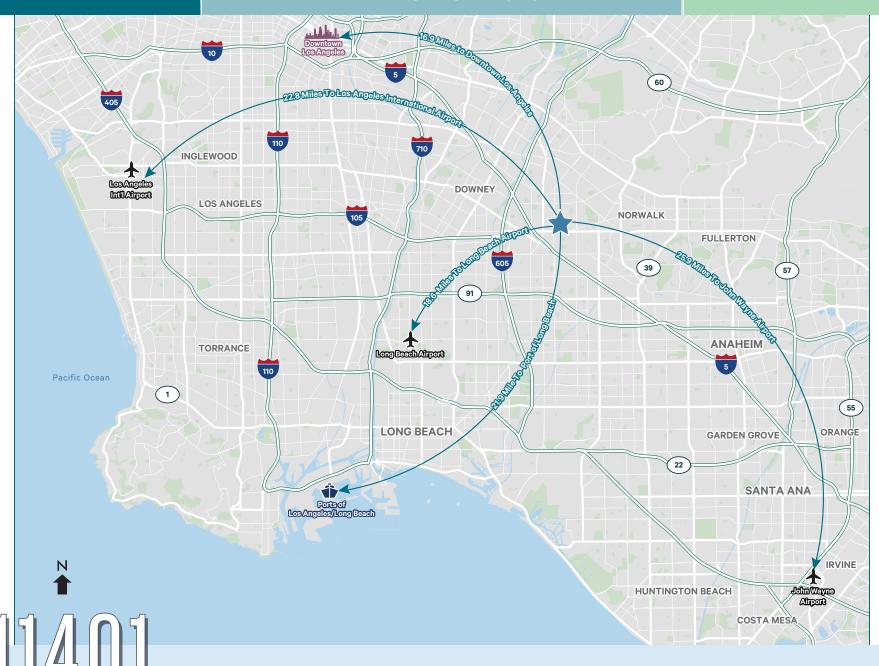

* BUILDING



PRIME SANTA FE



**ASKING RATE** TBD



**EASY ACCESS TO THE** 5, 91, 605 FREEWAYS



CLOSE TO PORTS OF MIDWAY BETWEEN LA



## **BUILDING AND YARD FEATURES**



Building Size: 144,434 SF

Divisible to 68,982 SF & 75,452 SF

Office Space: 5,421 SF Total

Ground Floor Office: 2,481 SF Mezzanine Office: 2,940 SF

Mezzanine Storage: 4,018 SF

**Dock High Loading Doors:** 16 (9' x 10')

Grade Level Doors: 2 (12' x 14')

Minimum Clearance: 32'

Truck Turning Radius: 137' to the Curb

Truck Access: Drive Around Ability

Truck Loading Area: 100% Concrete

Sprinkler System: ESFR

Bay Spacing: 52' x 52' Typical

Power: 2,000 Amps 277/480 Volts

Skylights: 2.4%

Yard: Fully Fenced & Gated

Car Parking: 205



# **INTERIOR IMAGES**











## **AERIAL**



## **DRIVING DISTANCES**





### **CONTACT US**

Laird A. Perkins BI

Senior Vice President Lic. 00966207

+1 310 363 4920

laird.perkins@cbre.com

### **Blake Wade**

Associate Lic. 02118407

+1 949 878 2933

blake.wade@cbre.com

### Joshua Kracke

Associate

Lic. 02123022

+1 949 887 2190

joshua.kracke@cbre.com



11401GREENSTONE.CBRE-PROPERTIES.COM

© 2024 CBRE, Inc. All rights reserved. This information has been obtained from sources believed reliable, but has not been verified for accuracy or completeness. You should conduct a careful, independent investigation of the property and verify all information. Any reliance on this information is solely at your own risk. CBRE and the CBRE logo are service marks of CBRE, Inc. All other marks displayed on this document are the property of their respective owners, and