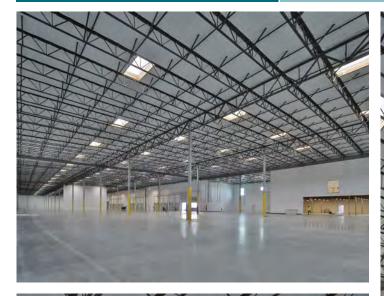

Acres of Land

# PROPERTY DETAILS



**FREESTANDING** BUILDING



PRIME SANTA FE



**ASKING RATE** TBD



**EASY ACCESS TO THE** 5, 91, 605 FREEWAYS



CLOSE TO PORTS OF MIDWAY BETWEEN LA



## **BUILDING AND YARD FEATURES**



Building Size: 144,434 SF

Divisible to 68,982 SF & 75,452 SF

Office Space: 5,421 SF Total

Ground Floor Office: 2,481 SF Mezzanine Office: 2,940 SF

Mezzanine Storage: 4,018 SF

**Dock High Loading Doors:** 16 (9' x 10')

Grade Level Doors: 2 (12' x 14')

Minimum Clearance: 32'

Truck Turning Radius: 137' to the Curb

Truck Access: Drive Around Ability

Truck Loading Area: 100% Concrete

Sprinkler System: ESFR

Bay Spacing: 52' x 52' Typical

Power: 2,000 Amps 277/480 Volts

Skylights: 2.4%

Yard: Fully Fenced & Gated

Car Parking: 205



# **INTERIOR IMAGES**











## **AERIAL**



## **DRIVING DISTANCES**





### **CONTACT US**

Laird A. Perkins BI

Senior Vice President Lic. 00966207

+1 310 363 4920

laird.perkins@cbre.com

### **Blake Wade**

Associate Lic. 02118407

+1 949 878 2933

blake.wade@cbre.com

### Joshua Kracke

Associate

Lic. 02123022

+1 949 887 2190

joshua.kracke@cbre.com



11401GREENSTONE.CBRE-PROPERTIES.COM

© 2024 CBRE, Inc. All rights reserved. This information has been obtained from sources believed reliable, but has not been verified for accuracy or completeness. You should conduct a careful, independent investigation of the property and verify all information. Any reliance on this information is solely at your own risk. CBRE and the CBRE logo are service marks of CBRE, Inc. All other marks displayed on this docu