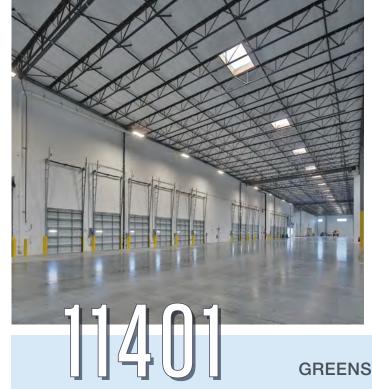

of Land

# PROPERTY DETAILS



**FREESTANDING** BUILDING



PRIME SANTA FE



**ASKING RATE** TBD



**EASY ACCESS TO THE** 5, 91, 605 FREEWAYS



CLOSE TO PORTS OF MIDWAY BETWEEN LA



## **BUILDING AND YARD FEATURES**



Building Size: 144,434 SF

Divisible to 68,982 SF & 75,452 SF

Office Space: 5,421 SF Total

Ground Floor Office: 2,481 SF Mezzanine Office: 2,940 SF

Mezzanine Storage: 4,018 SF

**Dock High Loading Doors:** 16 (9' x 10')

Grade Level Doors: 2 (12' x 14')

Minimum Clearance: 32'

Truck Turning Radius: 137' to the Curb

Truck Access: Drive Around Ability

Truck Loading Area: 100% Concrete

Sprinkler System: ESFR

Bay Spacing: 52' x 52' Typical

Power: 2,000 Amps 277/480 Volts

Skylights: 2.4%

Yard: Fully Fenced & Gated

Car Parking: 205



# **INTERIOR IMAGES**











## **AERIAL**



## **DRIVING DISTANCES**





### **CONTACT US**

Laird A. Perkins BI

Senior Vice President Lic. 00966207

+1 310 363 4920

laird.perkins@cbre.com

### **Blake Wade**

Associate Lic. 02118407

+1 949 878 2933

blake.wade@cbre.com

### Joshua Kracke

Associate

Lic. 02123022

+1 949 887 2190

joshua.kracke@cbre.com



11401GREENSTONE.CBRE-PROPERTIES.COM

© 2024 CBRE, Inc. All rights reserved. This information has been obtained from sources believed reliable, but has not been verified for accuracy or completeness. You should conduct a careful, independent investigation of the property and verify all information. Any reliance on this information is solely at your own risk. CBRE and the CBRE logo are service marks of CBRE, Inc. All other marks displayed on this document a