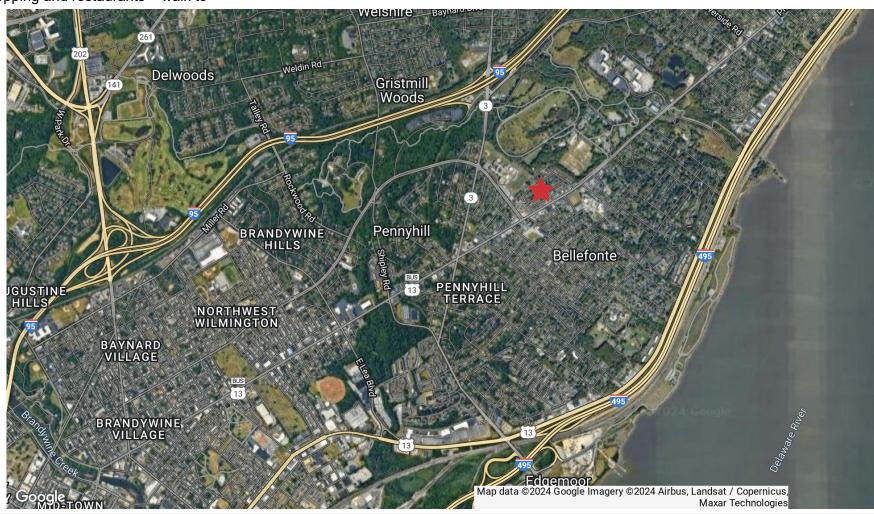

## 708 Philadelphia Pike

Located in North Wilmington on business Rt. 13 1.5 Miles to I-495 1 mile to I-95 2.7 miles to the CBD of the City of Wilmington Near shopping and restaurants – walk to