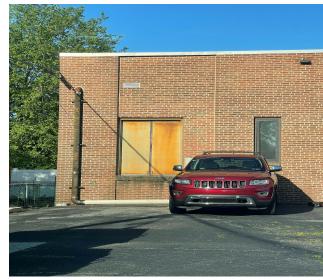

# 708-716 Philadelphia Pike (Rt. 13)

Wilmington, Delaware 19809

### **Property Features**

- Leased with a strong tenant in place
- Zoned 17MX2 for mixed-use flexibility
- Two separate buildings (P#1700100001)
- Ideal for investors
- Great visibility Lot frontage 170ft
- Dock Door Plenty of free parking