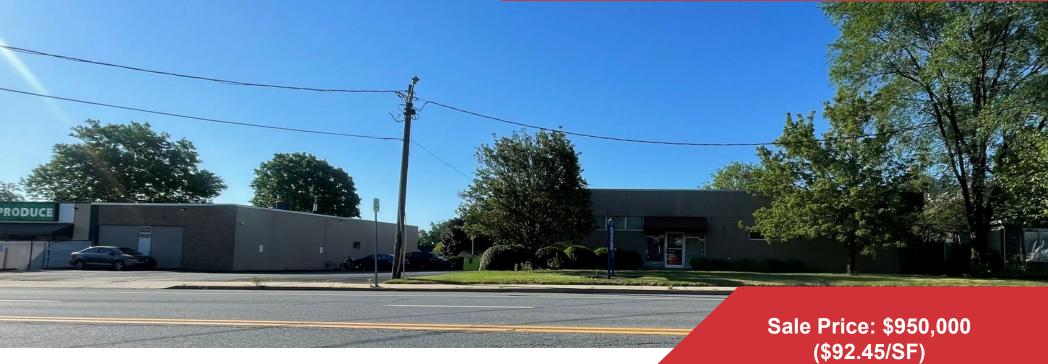

### Suburban Office/Retail

+/- 10,275 Total SF

# 708-716 Philadelphia Pike (Rt. 13)

Wilmington, Delaware 19809

### **Property Features**

- Leased with a strong tenant in place
- Zoned 17MX2 for mixed-use flexibility
- Two separate buildings (P#1700100001)
- Ideal for investors
- Great visibility Lot frontage 170ft
- Dock Door Plenty of free parking