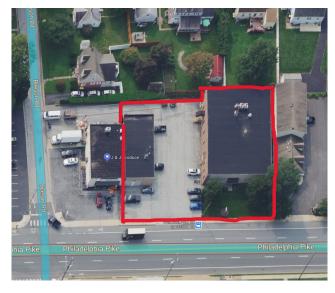

### **Property Features**

- Leased with a strong tenant in place
- Zoned 17MX2 for mixed-use flexibility
- Two separate buildings (P#1700100001)
- Ideal for investors
- Great visibility Lot frontage 170ft
- Dock Door Plenty of free parking

## 708 Philadelphia Pike

2,525 sf 716 Philadelphia Pike

7,650 sf 708 Philadelphia Pike