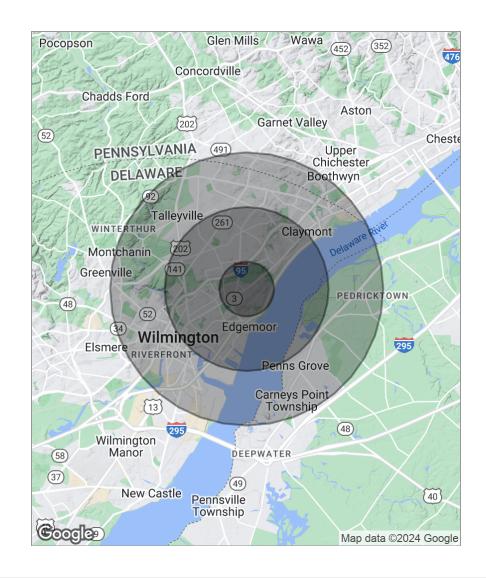

# Demographics Map

| Population          | 1 Mile | 3 Miles | 5 Miles |  |
|---------------------|--------|---------|---------|--|
| TOTAL POPULATION    | 10,118 | 75,921  | 180,530 |  |
| MEDIAN AGE          | 43     | 42      | 41      |  |
| MEDIAN AGE (MALE)   | 42     | 41      | 40      |  |
| MEDIAN AGE (FEMALE) | 45     | 44      | 43      |  |
|                     |        |         |         |  |

| Housholds & Income  | 1 Mile    | 3 Miles   | 5 Miles   |
|---------------------|-----------|-----------|-----------|
| TOTAL HOUSEHOLDS    | 4,628     | 31,474    | 75,912    |
| # OF PERSONS PER HH | 2.2       | 2.4       | 2.4       |
| AVERAGE HH INCOME   | \$98,730  | \$100,481 | \$98,730  |
| AVERAGE HOUSE VALUE | \$350,136 | \$337,532 | \$343,506 |