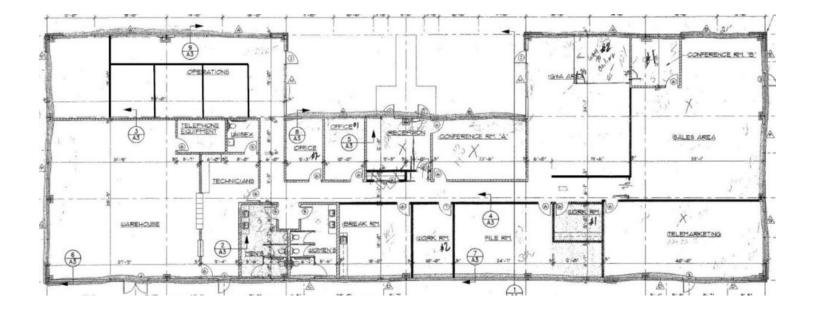

#### High Tech Office / R&D Space In Heart Of Melbourne

750 North Drive, Melbourne, FL 32934

Floor Plan