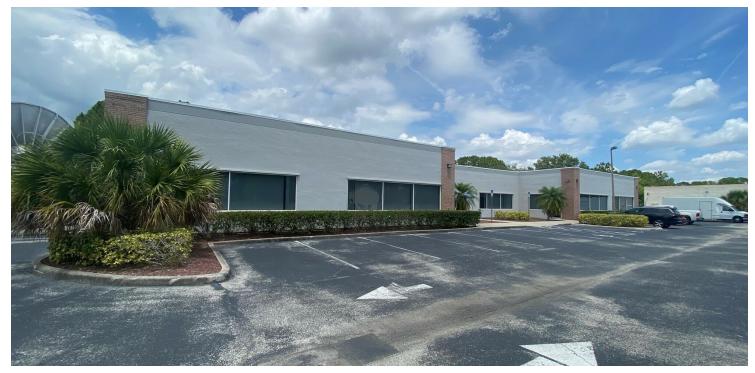

## High Tech Office / R&D Space In Heart Of Melbourne

750 North Drive, Melbourne, FL 32934

#### 100% HVAC / Centrally Located / Light Industrial Zoning

| OFFERING SUMMA | RY                                          | PROPERTY OVERVIEW                                                                                                                                                                                                                                                                                                                           |
|----------------|---------------------------------------------|---------------------------------------------------------------------------------------------------------------------------------------------------------------------------------------------------------------------------------------------------------------------------------------------------------------------------------------------|
| Available SF:  | 9,600 SF                                    | Est. 8,000 SF High Tech Office + 1,600 SF Warehouse = 9,600 SF Total<br>Reception, Hard Wall Offices, Cubes, Conference/Break Rooms, Warehouse<br>Lots of Windows/Sunlight, Carpet & Drop Ceiling Throughout Office                                                                                                                         |
| Lease Rate:    | \$12.95 SF/yr (NNN)                         | Concrete Flooring and est. 10' - 14' Clear Height in Warehouse<br>One 10' Wide x 9' Tall +/- Grade Level Door<br>100% HVAC. Utilities: City Water/Sewer, Fiber, FPL Electric<br>39 Asphalt Paved/Striped/Lighted Spaces<br>M1 Zoning: Office, Light Assembly/Manufact, Electronic Assembly & More!                                          |
| Acreage:       | 1.31 Acres                                  | Est. \$2.71 PSF OPEX                                                                                                                                                                                                                                                                                                                        |
|                |                                             | LOCATION OVERVIEW                                                                                                                                                                                                                                                                                                                           |
| Zoning:        | City of Melbourne Light<br>Industrial (M-1) | Located in the heart of the Melbourne Business & Industrial Park. Surrounding<br>employers include the Melbourne International Airport, L3Harris, Northrop<br>Grumman and Extant Aerospace to name a few. Easily accessible via nearby<br>Interstate 95, Ellis Road and Wickham Road. Make this the future home for your<br>business today! |