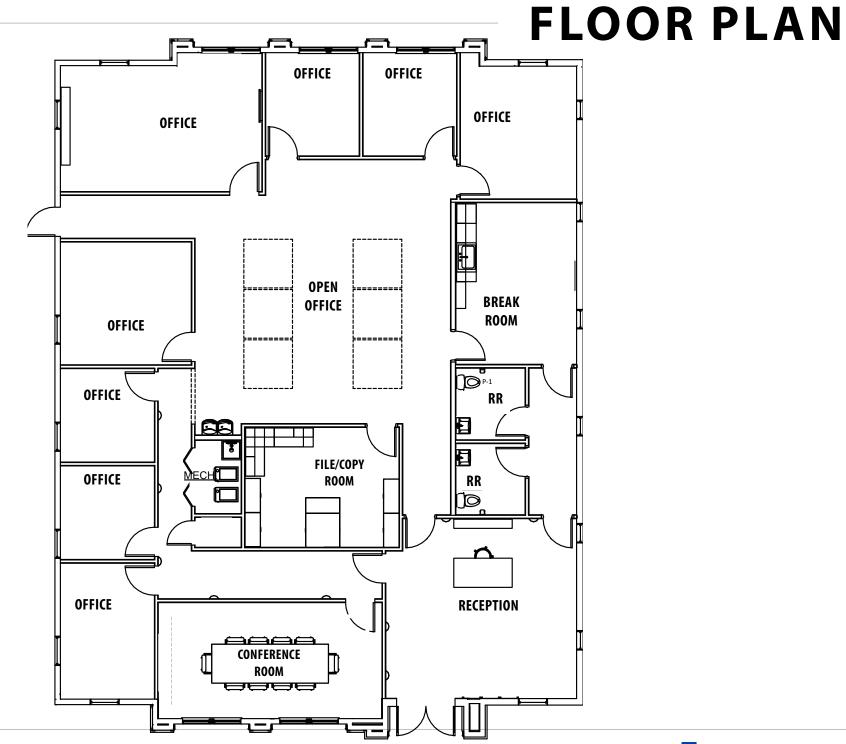

CONTACT

C

UPDATED: 1.6.2025

PAT SHALZ SIOR

| TS   | Ideal central Boise location.                      |
|------|----------------------------------------------------|
| GHTS | Perfect for general or medical office.             |
| 2    | Ample onsite parking.                              |
| HD   | Great layout with functional office and work area. |
| I    | Monument signage visible from Overland Road.       |
|      |                                                    |

NER & O'REILLY

|          | SALE PRICE:       | \$1,052,000     |
|----------|-------------------|-----------------|
|          | RATE:             | \$275 SF        |
| S        | SUBMARKET:        | Southwest Boise |
| ETAIL    | <b>BLDG TYPE:</b> | Office          |
| <b>₹</b> | <b>BLDG SIZE:</b> | 3,826 SF        |
|          | LOT SIZE:         | 0.52 Acres      |
| 0        | PARKING:          | Ample           |
|          | ZONING:           | R-2D            |
|          |                   |                 |