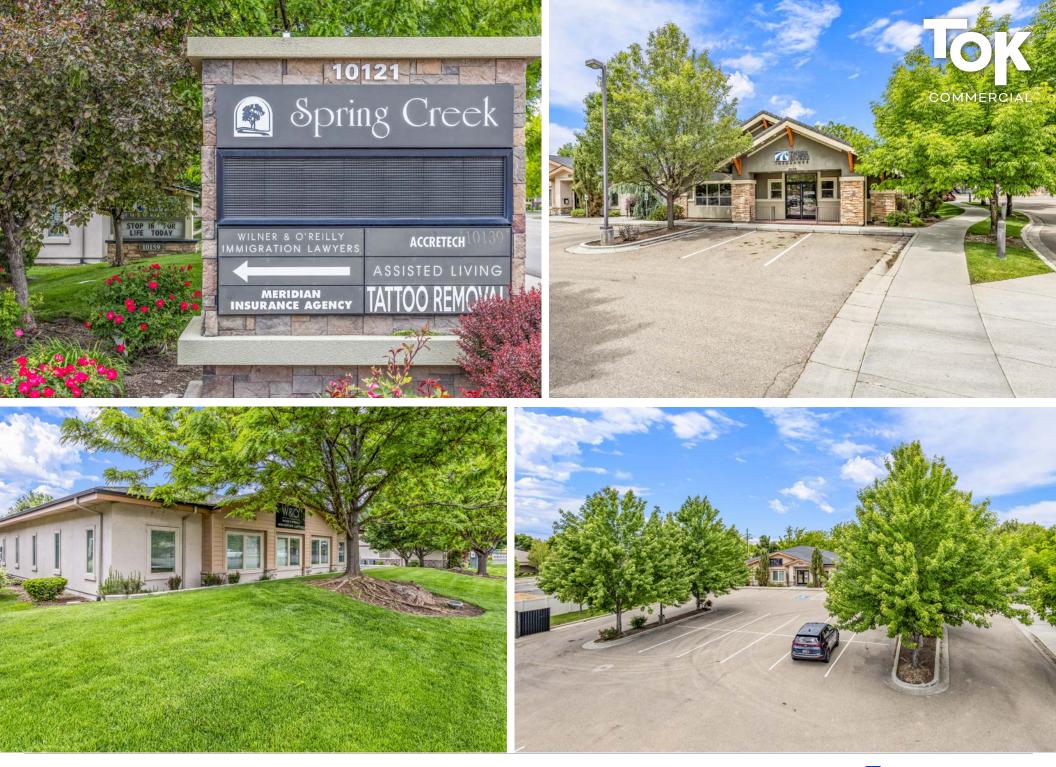

## SPRING CREEK 10173 W OVERLAND RD BOISE, ID 83709

10173

CONTACT

C

UPDATED: 1.6.2025

PAT SHALZ SIOR

| TS   | Ideal central Boise location.                      |
|------|----------------------------------------------------|
| GHTS | Perfect for general or medical office.             |
| 2    | Ample onsite parking.                              |
| HD   | Great layout with functional office and work area. |
| I    | Monument signage visible from Overland Road.       |
|      |                                                    |