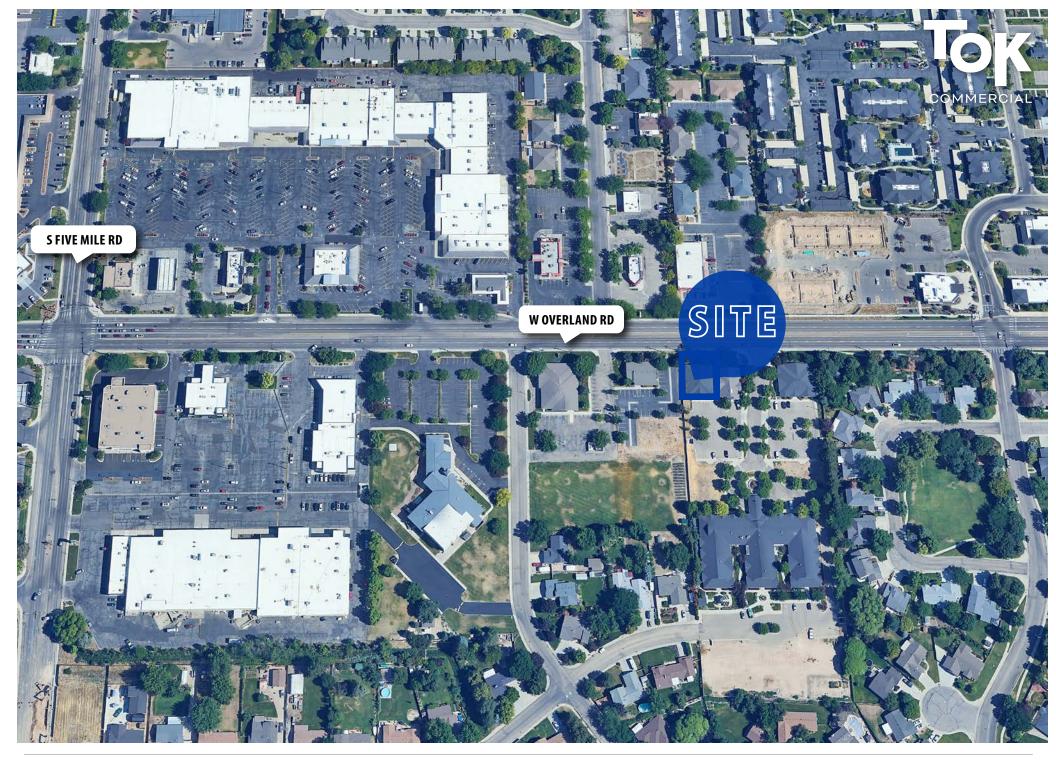

CONTACT

C

UPDATED: 1.6.2025

PAT SHALZ SIOR

| TS   | Ideal central Boise location.                      |
|------|----------------------------------------------------|
| GHTS | Perfect for general or medical office.             |
| 2    | Ample onsite parking.                              |
| HD   | Great layout with functional office and work area. |
| I    | Monument signage visible from Overland Road.       |
|      |                                                    |