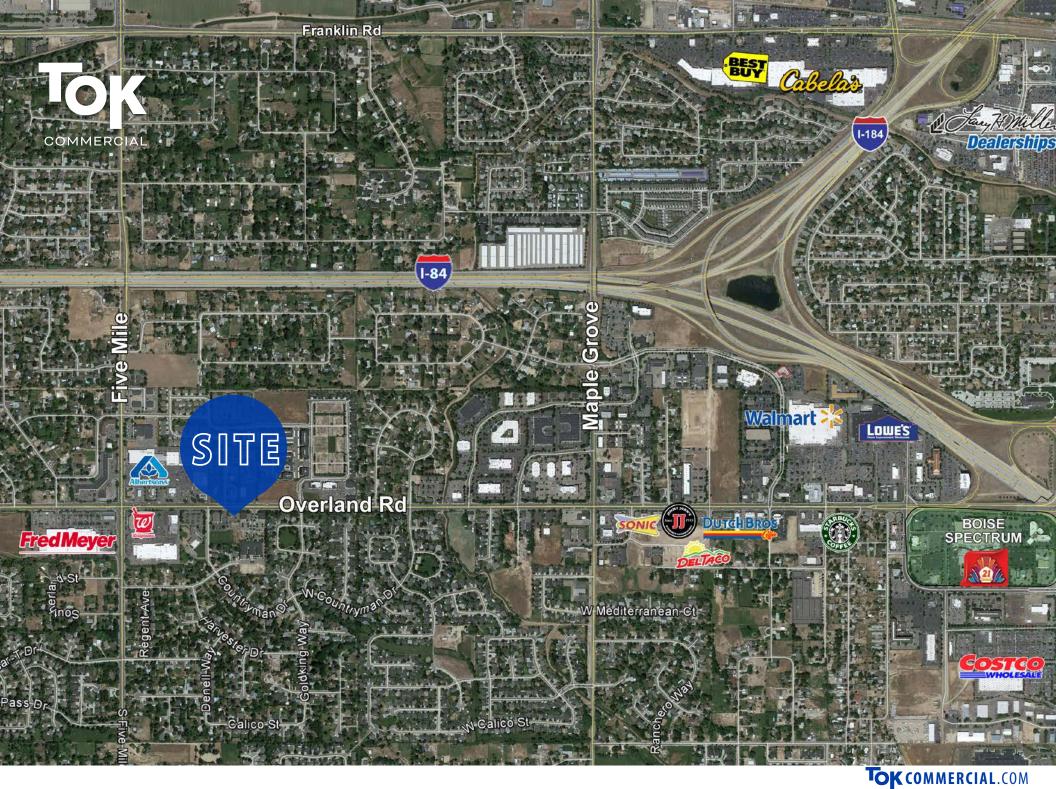

CONTACT

C

UPDATED: 1.6.2025

PAT SHALZ SIOR

| TS   | Ideal central Boise location.                      |
|------|----------------------------------------------------|
| GHTS | Perfect for general or medical office.             |
| 2    | Ample onsite parking.                              |
| HD   | Great layout with functional office and work area. |
| I    | Monument signage visible from Overland Road.       |
|      |                                                    |