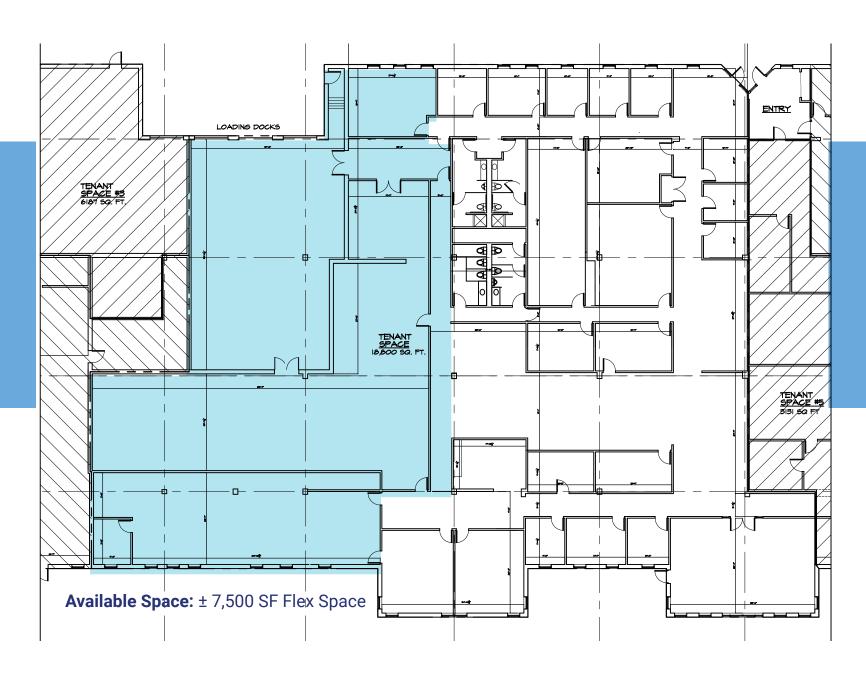

# FLOOR PLANS

# **SPECIFICATIONS**

Building Size: ± 130,000 SF

Available Space: ± 7,500 SF industrial Space

3 Loading Docks 16' Clear Height