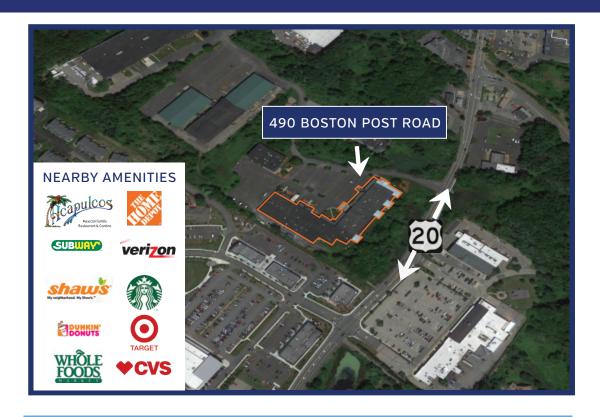

# **TOWN HIGHLIGHTS**

Primary access to the property is provided by Route 20 (Boston Post Road) which is accessible via Route 30. Route 30 is accessible via Exit 15 (Route 30/Waltham/West) off Interstate 95. Access from the West is provided by Interstate 495 and the Mass Pike. The Town of Sudbury is among one of the most affluent towns in Massachusetts as it continuously ranks as one of the highest per capita income towns in the Commonwealth.

# **AREA AMENITIES**

**Fairfield Inn by Mariott** 

5 Minutes

### **SHOPPING & RETAIL**

ry Crossing Shopping

Sudbury Crossing Shopping Whole Foods Market

CVS

**Home Depot** 

Target Staples

3 Minutes

4 Minutes

4 Minutes

10 Minutes

10 Minutes

10 Minutes

# **RESTAURANTS**

Oak Barrel Tavern3 MinutesAcapulcos5 Minutes

**Da Vinci Bistro** 4 Minutes

**Half Way Cafe** 8 Minutes

**Tackle Box Brewing Company** 10

10 Minutes