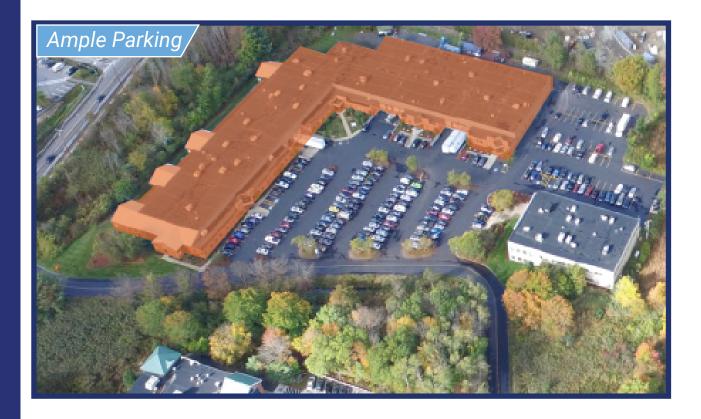

490 Boston Post Road is a 130,000 SF one story building located within Chiswick Park which is a 5-building mixed-use park in the heart of Sudbury, MA just off Route 20. The space for lease features a 16' clear height and access to three loading docks.

# **PROPERTY HIGHLIGHTS**

- ➤ 490 Boston Post Road is located within Chiswick Park which encompasses a total of approximately 330,000 square feet on ± 36 acres with a consistent historical occupancy rate running over 90%.
- ➤ The property has evolved from an industrial location to a mixed use property with a diverse set of tenants including industrial, warehouse, distribution, office, medical and recreational tenants.
- The property is locally owned & managed. Chiswick Park offers ample parking throughout the whole park. A direct pathway exists to a new 40,000 SF retail development where Whole Foods is one of the anchor tenants.