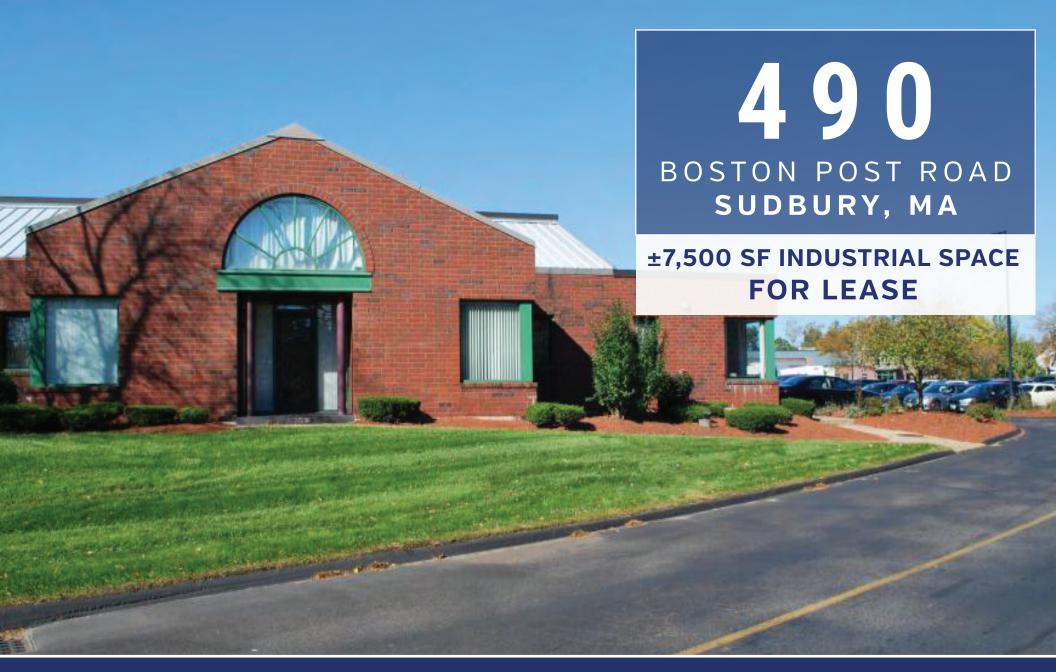

# 490 BOSTON POST ROAD SUDBURY, MA

NAI | Parsons Commercial Group | Boston is pleased to announce the opportunity to lease approximately 7,500 square feet of industrial space at 490 Boston Post Road in Subdury, Massachusetts.

490 Boston Post Road is a 130,000 SF one story building located within Chiswick Park which is a 5-building mixed-use park in the heart of Sudbury, MA just off Route 20. The space for lease features a 16' clear height and access to three loading docks.

# **SPECIFICATIONS**

Building Size: ± 130,000 SF

Available Space: ± 7,500 SF industrial Space

3 Loading Docks 16' Clear Height