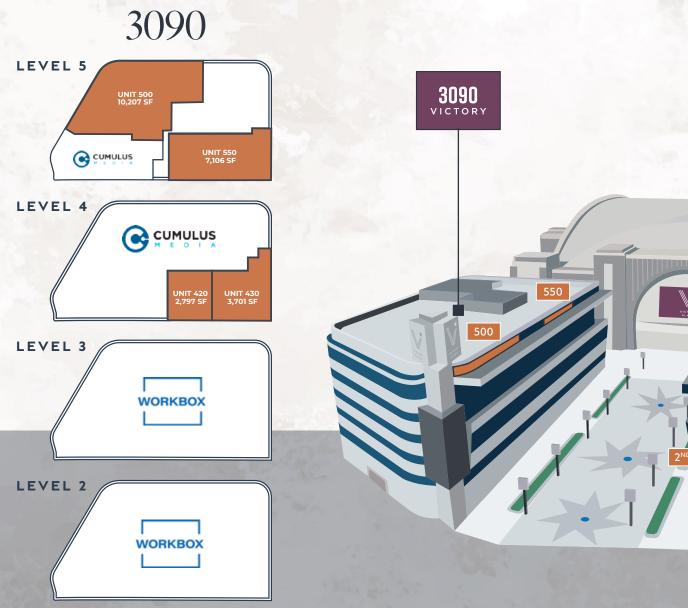

Walk to Mavericks & Stars Games



44 HOTELS WITH I MILE RADIUS INCLUDING RITZ-CARLTON, W HOTEL, FAIRMONT HOTEL





Luxury multifamily nearby

### DART Light Rail Stop Nearby

ACCESS TO GREEN LINE, ORANGE LINE, RED LINE, AND TRE. I STOP FROM UNION STATION



5-min walk to various shops & restaurants

18 RESTAURANTS WITHIN 1/2 MILE RADIUS

4/1,000 Parking

EXECUTIVE UNDERGROUND PARKING AVAILABLE





### Featured Amenities



RENOVATED FITNESS CENTER



NEW LOUNGE WITH OUTDOOR PATIO



COFFEE BAR IN LOUNGE



UPDATED LOBBY



24/7 SECURITY









# Floor breakdown

SPEC SUITES AVAILABLE





## Unbeatable location







VICTORY PLAZA

3030+3090 NOWITZKI WAY

DALLAS, TX

FOR LEASING INFORMATION

### **Blake Shipley**

214 438 6118 BLAKE.SHIPLEY@JLL.COM

#### Gini Rounsaville

214 438 3954 GINI.ROUNSAVILLE@JLL.COM

#### Ayanna Jarvis

214 396 5418 AYANNA.JARVIS@JLL.COM

Although information has been obtained from sources deemed reliable, JLL does not make any guarantees, warranties or representations, express or implied, as to the completeness or accuracy as to the information contained herein. Any projections, opinions, assumptions or estimates used are for example only. There may be differences between projected and actual results, and those differences may be material. JLL does not accept any liability for any loss or damage suffered by any party resulting from reliance