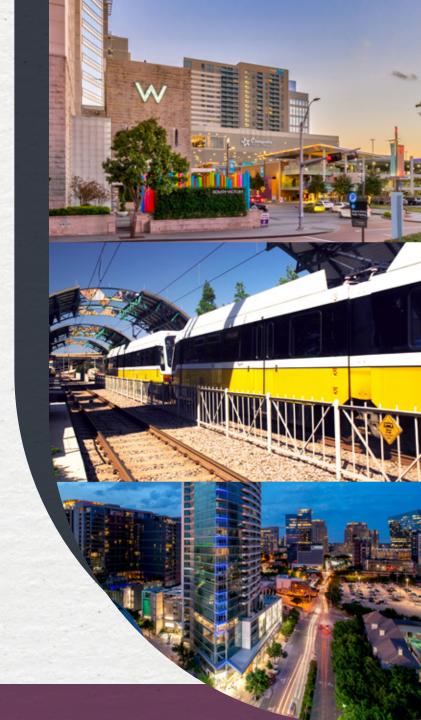

Walk to Mavericks & Stars Games

44 HOTELS WITH I MILE RADIUS INCLUDING RITZ-CARLTON, W HOTEL, FAIRMONT HOTEL

Luxury multifamily nearby

### DART Light Rail Stop Nearby

ACCESS TO GREEN LINE, ORANGE LINE, RED LINE, AND TRE. I STOP FROM UNION STATION

5-min walk to various shops & restaurants

18 RESTAURANTS WITHIN 1/2 MILE RADIUS

4/1,000 Parking