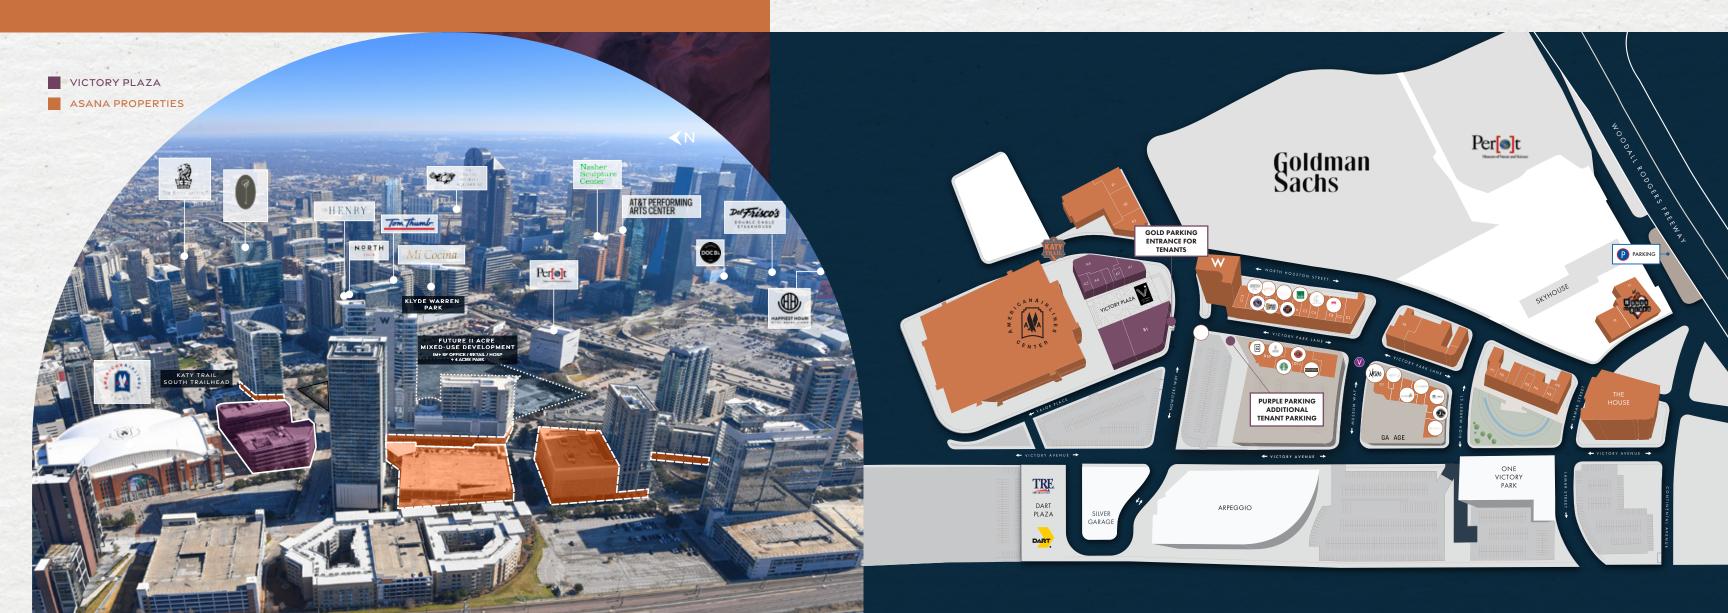

Walk to Mavericks & Stars Games

44 HOTELS WITH I MILE RADIUS INCLUDING RITZ-CARLTON, W HOTEL, FAIRMONT HOTEL

Luxury multifamily nearby

### DART Light Rail Stop Nearby

ACCESS TO GREEN LINE, ORANGE LINE, RED LINE, AND TRE. I STOP FROM UNION STATION

5-min walk to various shops & restaurants

18 RESTAURANTS WITHIN 1/2 MILE RADIUS

4/1,000 Parking

EXECUTIVE UNDERGROUND PARKING AVAILABLE

## Unbeatable location

VICTORY PLAZA

3030+3090 NOWITZKI WAY

DALLAS, TX

FOR LEASING INFORMATION