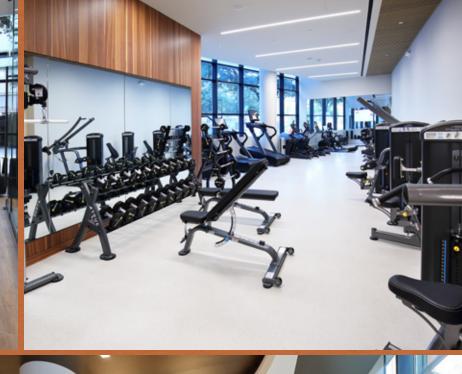

### Featured Amenities

RENOVATED FITNESS CENTER

NEW LOUNGE WITH OUTDOOR PATIO

COFFEE BAR IN LOUNGE

UPDATED LOBBY

24/7 SECURITY