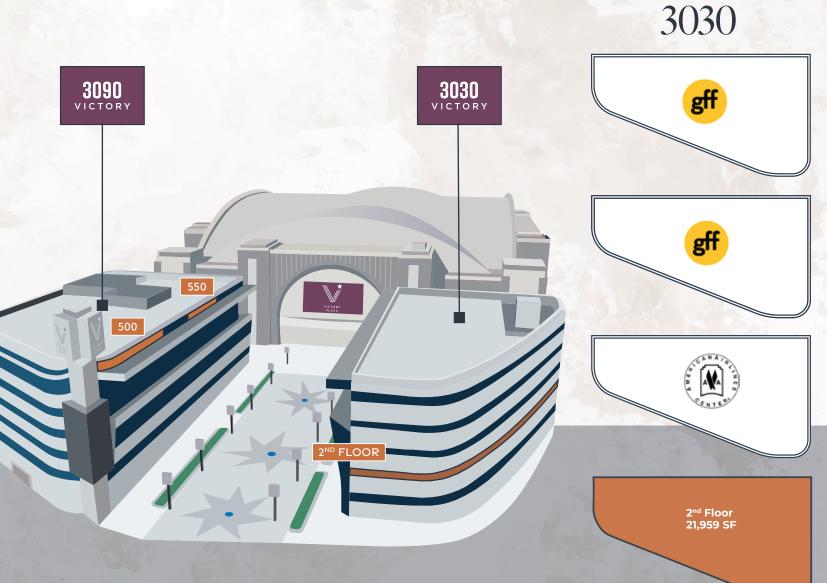

Walk to Mavericks & Stars Games



44 HOTELS WITH I MILE RADIUS INCLUDING RITZ-CARLTON, W HOTEL, FAIRMONT HOTEL





Luxury multifamily nearby

### DART Light Rail Stop Nearby

ACCESS TO GREEN LINE, ORANGE LINE, RED LINE, AND TRE. I STOP FROM UNION STATION



5-min walk to various shops & restaurants

18 RESTAURANTS WITHIN 1/2 MILE RADIUS

4/1,000 Parking

EXECUTIVE UNDERGROUND PARKING AVAILABLE





### Featured Amenities



RENOVATED FITNESS CENTER



NEW LOUNGE WITH OUTDOOR PATIO



COFFEE BAR IN LOUNGE



UPDATED LOBBY



24/7 SECURITY









# Floor breakdown

SPEC SUITES AVAILABLE





## Unbeatable location







VICTORY PLAZA

3030+3090 NOWITZKI WAY

DALLAS, TX

FOR LEASING INFORMATION

### **Blake Shipley**

214 438 6118 BLAKE.SHIPLEY@JLL.COM

#### Gini Rounsaville

214 438 3954 GINI.ROUNSAVILLE@JLL.COM

#### Ayanna Jarvis

214 396 5418 AYANNA.JARVIS@JLL.COM

Although information has been obtained from sources deemed reliable, JLL does not make any guarantees, warranties or representations, express or implied, as to the completeness or accuracy as to the information contained herein. Any projections, opinions, assumptions or estimates used are for example only. There may be differences between projected and actual results, and those differences may be material. JLL does not accept any liability for any loss or damage suffered by any party resulting from reliance on