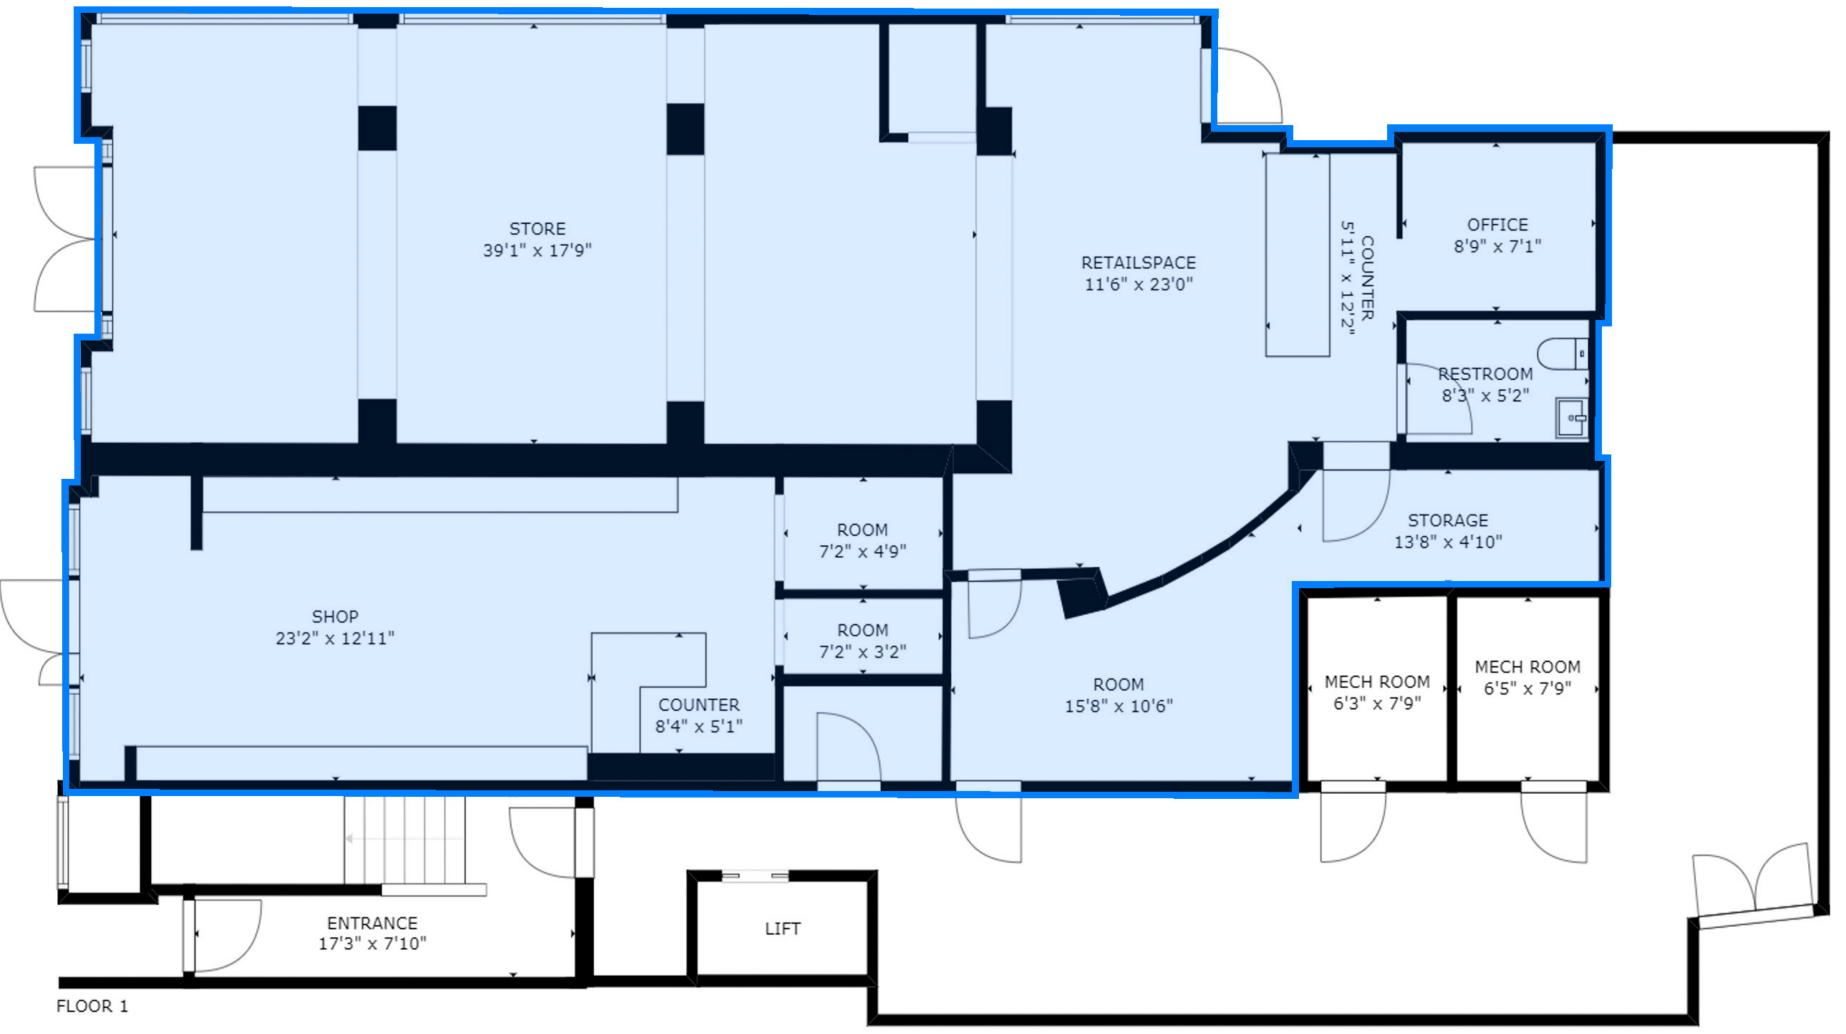

## **Floor Plan**

#### 345 Royal Hawaiian Ave

#### 1st Ground Floor – 2,113 sf<sup>2</sup>