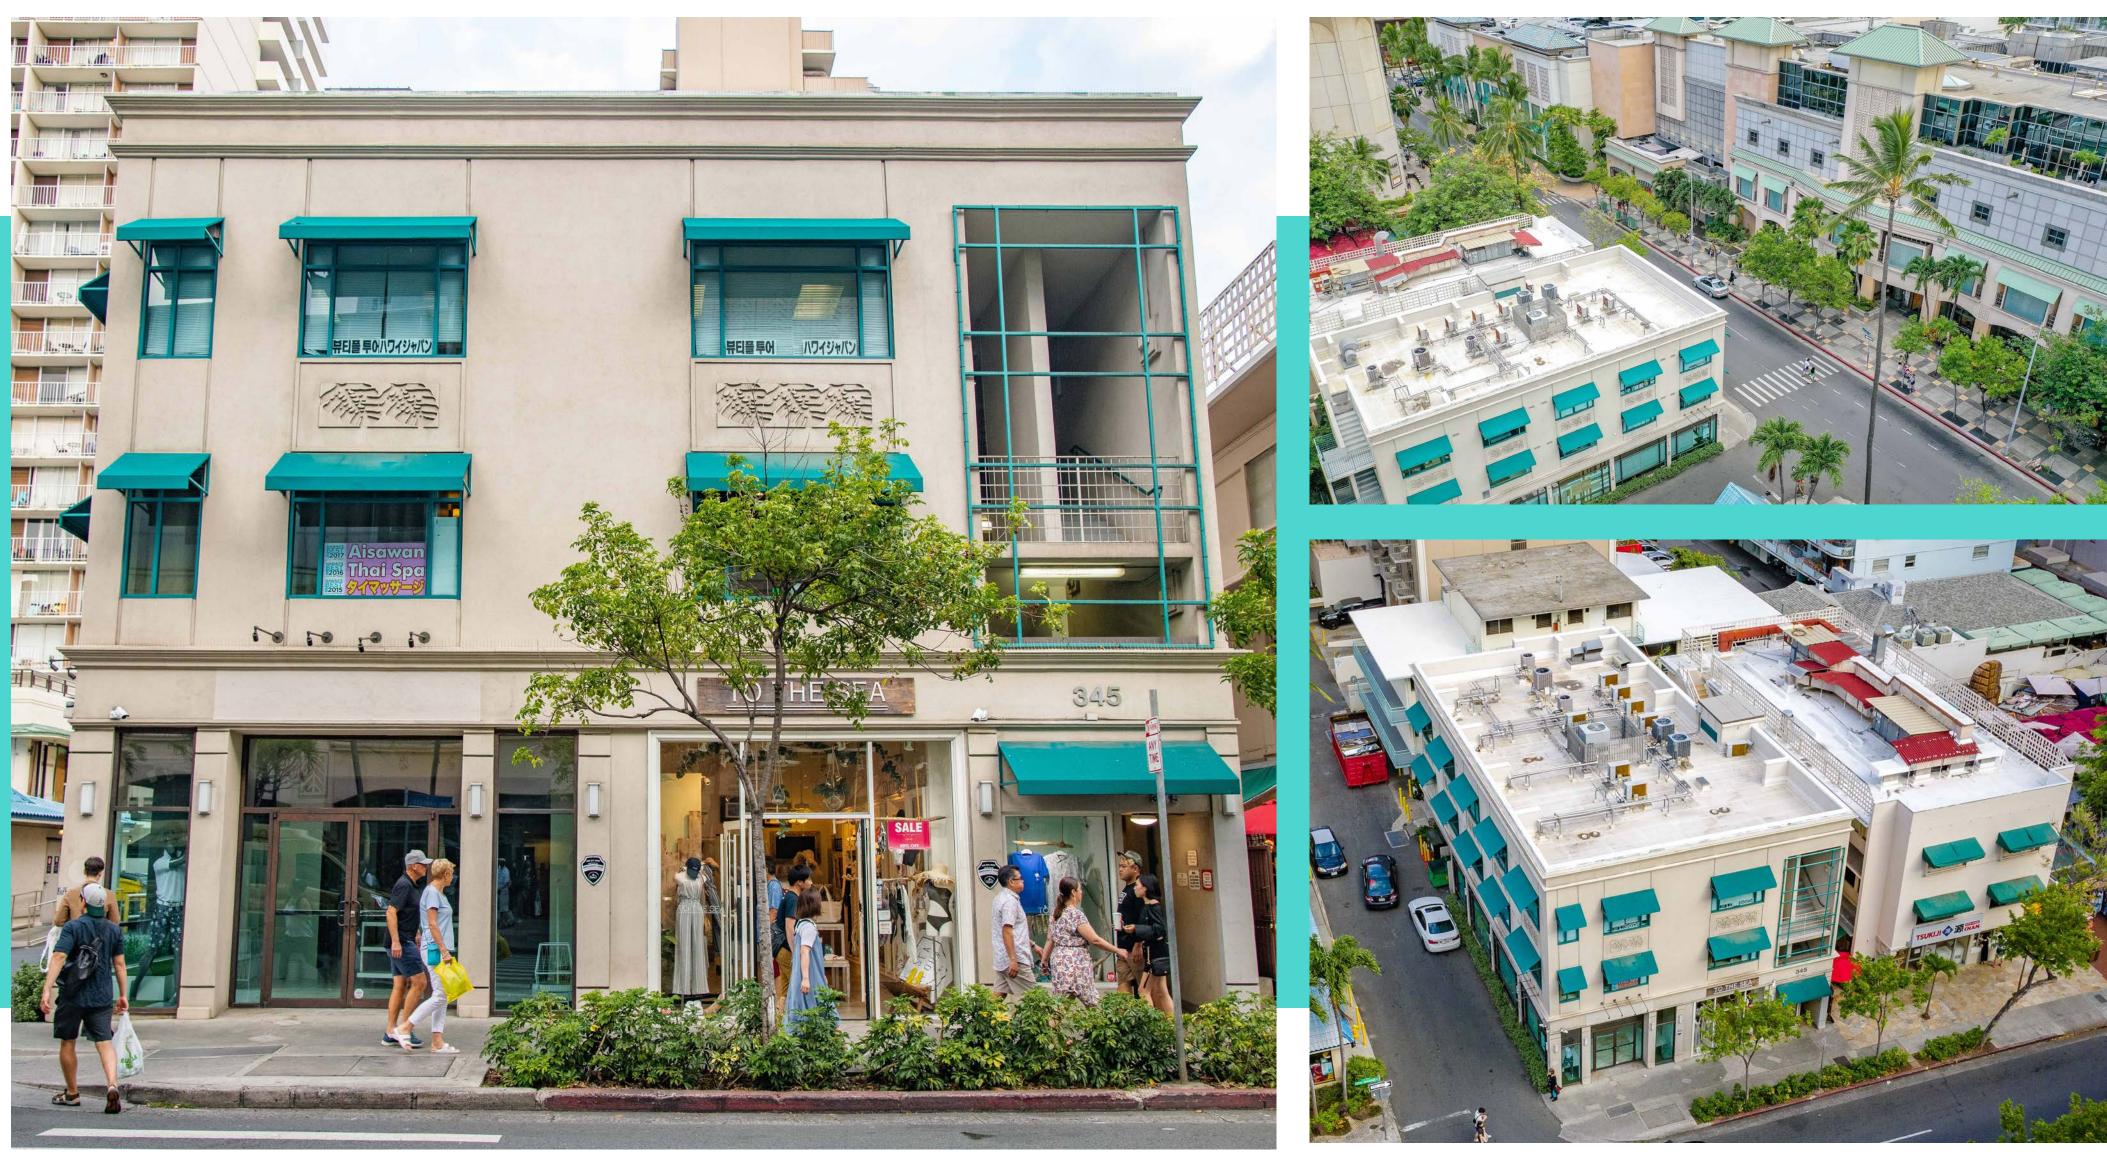

## **Exterior Photos**

#### 345 Royal Hawaiian Ave

#### 1st Ground Floor – 2,113 sf<sup>2</sup>