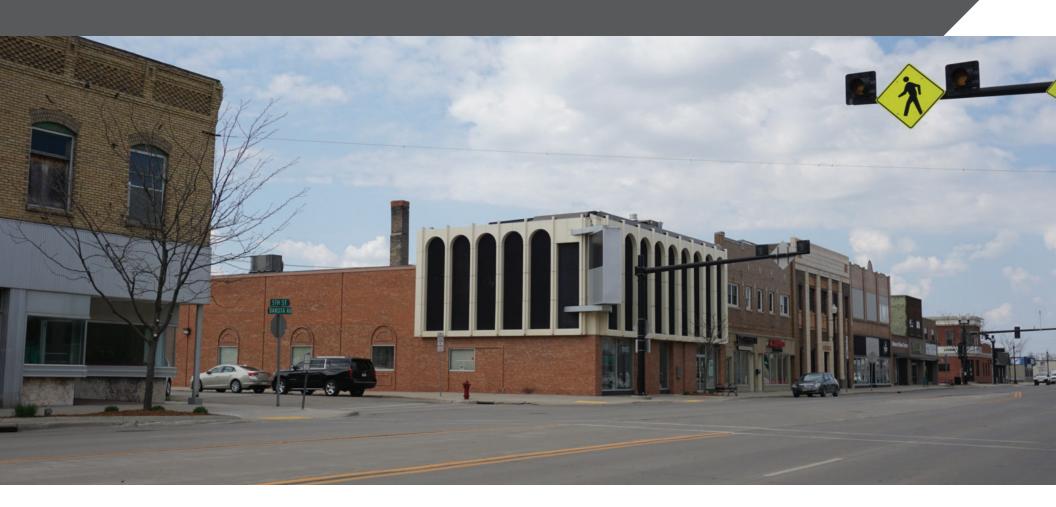

## **EXECUTIVE SUMMARY**

- CBRE, Inc., as exclusive agent, is pleased to present the opportunity to purchase the 100% fee simple interest in this retail building located at 501 Dakota Ave in Wahpeton, ND 58075 ("Wahpeton BoW").
- Offered free & clear of debt and with "clean" title.
- 10,271 SF retail bank branch along Dakota Avenue, the busiest road in town
- Four drive-thru lanes and parking behind building
- Originally built in 1936, masonry construction, four floors total (including basement)
- Includes two parcels of land for a total of 1.2 acres
- Additional parcel in the back has 5,000 SF storage building and additional parking
- At \$200,000, the property is offered at a significant discount to replacement cost. Replacement cost is estimated as \$200/SF.
- Wahpeton BoW is on a generous ±1.2 acre (±52,272SF) site; with excellent surface level parking (28 stalls) plus street parking on two sides
- 2020 RE Taxes & Specials were \$11,662.65

| Offering Price | \$200,000                                |
|----------------|------------------------------------------|
| Building Size  | 10,271 SF Retail & 5,000 SF cold storage |
| Land Size      | 1.2 acres                                |
| Year Built     | 1936                                     |
| APN            | 50-0001-12970-000 & 50-0001-12972-000    |
| Zoning         | General Commercial                       |
| Land Use       | Retail / Office                          |
| Parking        | 28 striped spaces + street parking       |