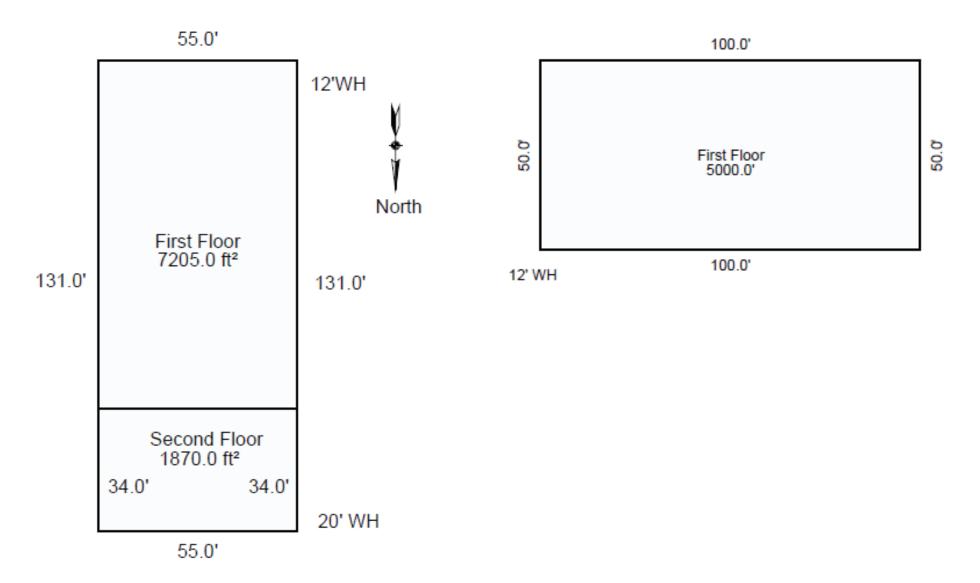

## **EXECUTIVE SUMMARY**

- CBRE, Inc., as exclusive agent, is pleased to present the opportunity to purchase the 100% fee simple interest in this retail building located at 501 Dakota Ave in Wahpeton, ND 58075 ("Wahpeton BoW").
- Offered free & clear of debt and with "clean" title.
- 10,271 SF retail bank branch along Dakota Avenue, the busiest road in town
- Four drive-thru lanes and parking behind building
- Originally built in 1936, masonry construction, four floors total (including basement)
- Includes two parcels of land for a total of 1.2 acres
- Additional parcel in the back has 5,000 SF storage building and additional parking
- At \$200,000, the property is offered at a significant discount to replacement cost. Replacement cost is estimated as \$200/SF.
- Wahpeton BoW is on a generous ±1.2 acre (±52,272SF) site; with excellent surface level parking (28 stalls) plus street parking on two sides
- 2020 RE Taxes & Specials were \$11,662.65

| Offering Price | \$200,000                                |
|----------------|------------------------------------------|
| Building Size  | 10,271 SF Retail & 5,000 SF cold storage |
| Land Size      | 1.2 acres                                |
| Year Built     | 1936                                     |
| APN            | 50-0001-12970-000 & 50-0001-12972-000    |
| Zoning         | General Commercial                       |
| Land Use       | Retail / Office                          |
| Parking        | 28 striped spaces + street parking       |