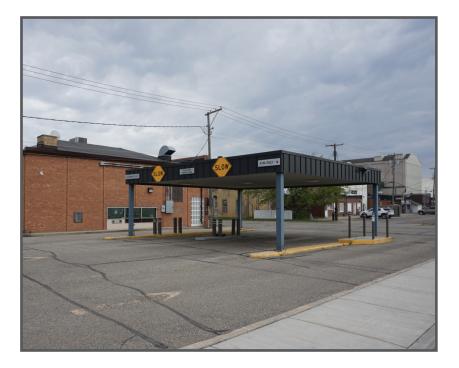

## **EXECUTIVE SUMMARY**

- CBRE, Inc., as exclusive agent, is pleased to present the opportunity to purchase the 100% fee simple interest in this retail building located at 501 Dakota Ave in Wahpeton, ND 58075 ("Wahpeton BoW").
- Offered free & clear of debt and with "clean" title.
- 10,271 SF retail bank branch along Dakota Avenue, the busiest road in town
- Four drive-thru lanes and parking behind building
- Originally built in 1936, masonry construction, four floors total (including basement)
- Includes two parcels of land for a total of 1.2 acres
- Additional parcel in the back has 5,000 SF storage building and additional parking
- At \$200,000, the property is offered at a significant discount to replacement cost. Replacement cost is estimated as \$200/SF.
- Wahpeton BoW is on a generous ±1.2 acre (±52,272SF) site; with excellent surface level parking (28 stalls) plus street parking on two sides
- 2020 RE Taxes & Specials were \$11,662.65

| Offering Price | \$200,000                                |
|----------------|------------------------------------------|
| Building Size  | 10,271 SF Retail & 5,000 SF cold storage |
| Land Size      | 1.2 acres                                |
| Year Built     | 1936                                     |
| APN            | 50-0001-12970-000 & 50-0001-12972-000    |
| Zoning         | General Commercial                       |
| Land Use       | Retail / Office                          |
| Parking        | 28 striped spaces + street parking       |