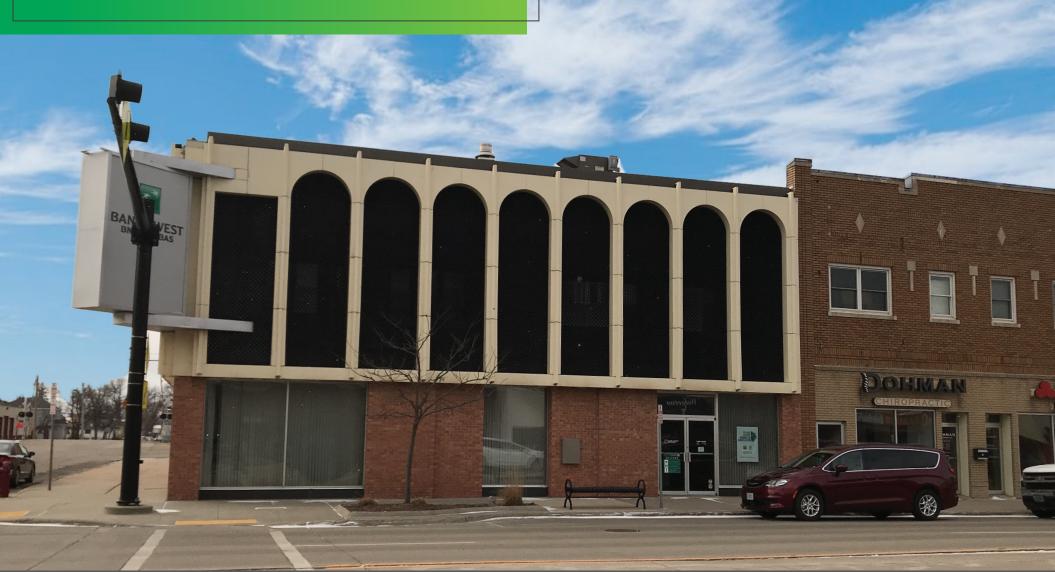

## **EXECUTIVE SUMMARY**

- CBRE, Inc., as exclusive agent, is pleased to present the opportunity to purchase the 100% fee simple interest in this retail building located at 501 Dakota Ave in Wahpeton, ND 58075 ("Wahpeton BoW").
- Offered free & clear of debt and with "clean" title.
- 10,271 SF retail bank branch along Dakota Avenue, the busiest road in town
- Four drive-thru lanes and parking behind building
- Originally built in 1936, masonry construction, four floors total (including basement)
- Includes two parcels of land for a total of 1.2 acres
- Additional parcel in the back has 5,000 SF storage building and additional parking
- At \$200,000, the property is offered at a significant discount to replacement cost. Replacement cost is estimated as \$200/SF.
- Wahpeton BoW is on a generous ±1.2 acre (±52,272SF) site; with excellent surface level parking (28 stalls) plus street parking on two sides
- 2020 RE Taxes & Specials were \$11,662.65

| Offering Price | \$200,000                                |
|----------------|------------------------------------------|
| Building Size  | 10,271 SF Retail & 5,000 SF cold storage |
| Land Size      | 1.2 acres                                |
| Year Built     | 1936                                     |
| APN            | 50-0001-12970-000 & 50-0001-12972-000    |
| Zoning         | General Commercial                       |
| Land Use       | Retail / Office                          |
| Parking        | 28 striped spaces + street parking       |