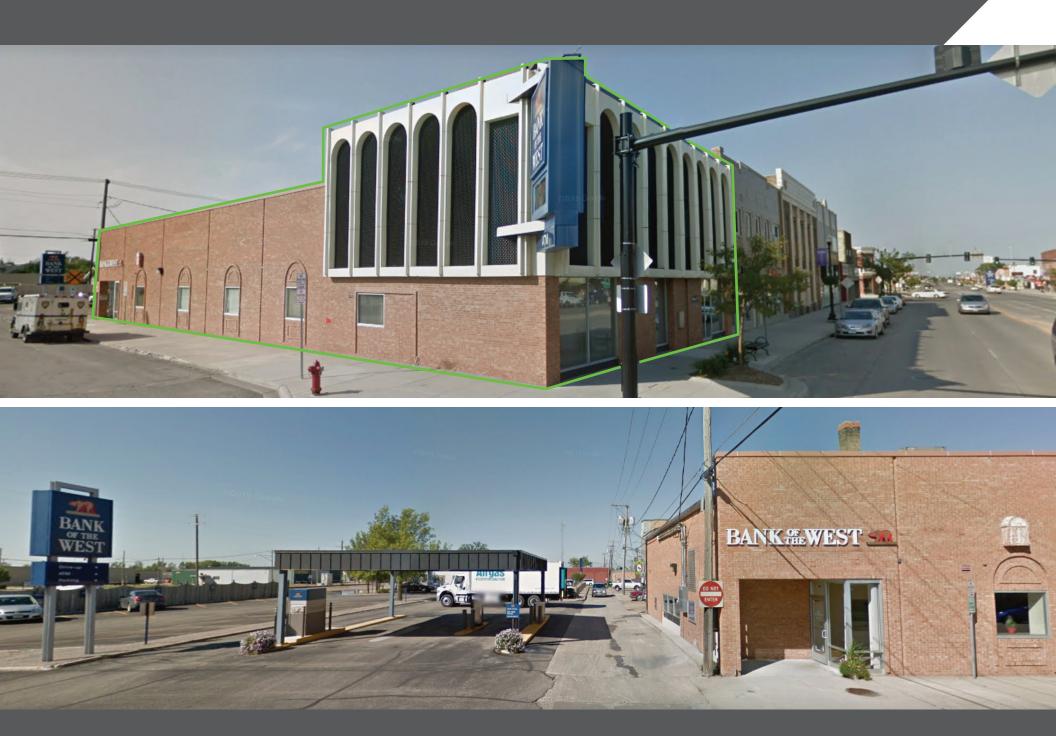

## **EXECUTIVE SUMMARY**

- CBRE, Inc., as exclusive agent, is pleased to present the opportunity to purchase the 100% fee simple interest in this retail building located at 501 Dakota Ave in Wahpeton, ND 58075 ("Wahpeton BoW").
- Offered free & clear of debt and with "clean" title.
- 10,271 SF retail bank branch along Dakota Avenue, the busiest road in town
- Four drive-thru lanes and parking behind building
- Originally built in 1936, masonry construction, four floors total (including basement)
- Includes two parcels of land for a total of 1.2 acres
- Additional parcel in the back has 5,000 SF storage building and additional parking
- At \$200,000, the property is offered at a significant discount to replacement cost. Replacement cost is estimated as \$200/SF.
- Wahpeton BoW is on a generous ±1.2 acre (±52,272SF) site; with excellent surface level parking (28 stalls) plus street parking on two sides
- 2020 RE Taxes & Specials were \$11,662.65

| Offering Price | \$200,000                                |
|----------------|------------------------------------------|
| Building Size  | 10,271 SF Retail & 5,000 SF cold storage |
| Land Size      | 1.2 acres                                |
| Year Built     | 1936                                     |
| APN            | 50-0001-12970-000 & 50-0001-12972-000    |
| Zoning         | General Commercial                       |
| Land Use       | Retail / Office                          |
| Parking        | 28 striped spaces + street parking       |