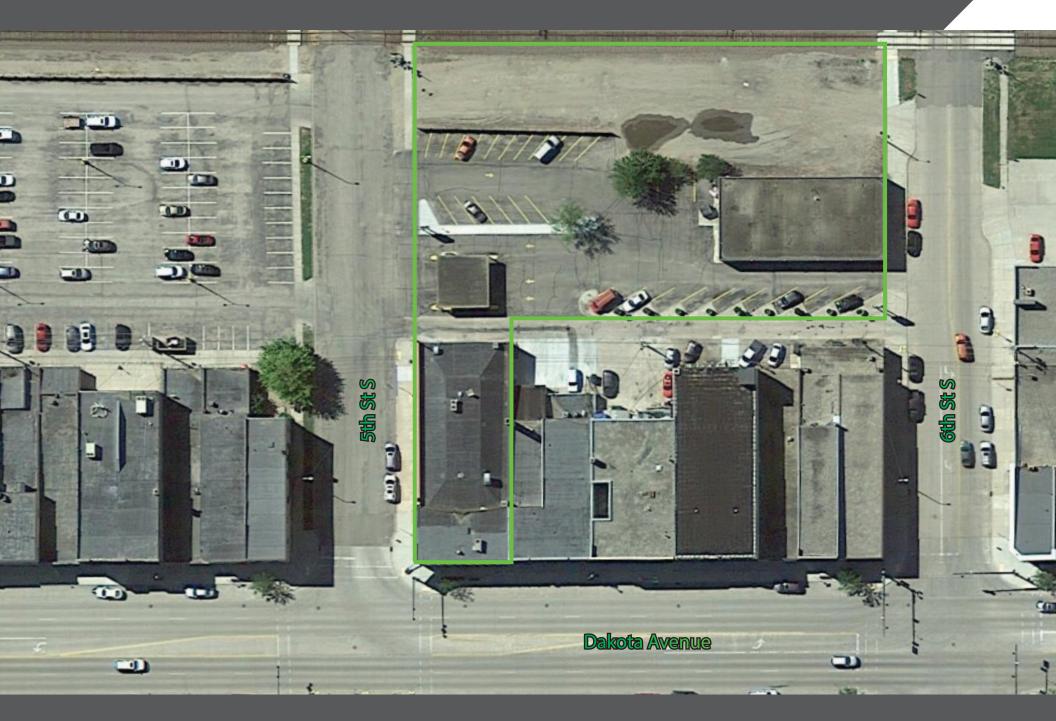

## **EXECUTIVE SUMMARY**

- CBRE, Inc., as exclusive agent, is pleased to present the opportunity to purchase the 100% fee simple interest in this retail building located at 501 Dakota Ave in Wahpeton, ND 58075 ("Wahpeton BoW").
- Offered free & clear of debt and with "clean" title.
- 10,271 SF retail bank branch along Dakota Avenue, the busiest road in town
- Four drive-thru lanes and parking behind building
- Originally built in 1936, masonry construction, four floors total (including basement)
- Includes two parcels of land for a total of 1.2 acres
- Additional parcel in the back has 5,000 SF storage building and additional parking
- At \$200,000, the property is offered at a significant discount to replacement cost. Replacement cost is estimated as \$200/SF.
- Wahpeton BoW is on a generous ±1.2 acre (±52,272SF) site; with excellent surface level parking (28 stalls) plus street parking on two sides
- 2020 RE Taxes & Specials were \$11,662.65

| Offering Price | \$200,000                                |
|----------------|------------------------------------------|
| Building Size  | 10,271 SF Retail & 5,000 SF cold storage |
| Land Size      | 1.2 acres                                |
| Year Built     | 1936                                     |
| APN            | 50-0001-12970-000 & 50-0001-12972-000    |
| Zoning         | General Commercial                       |
| Land Use       | Retail / Office                          |
| Parking        | 28 striped spaces + street parking       |