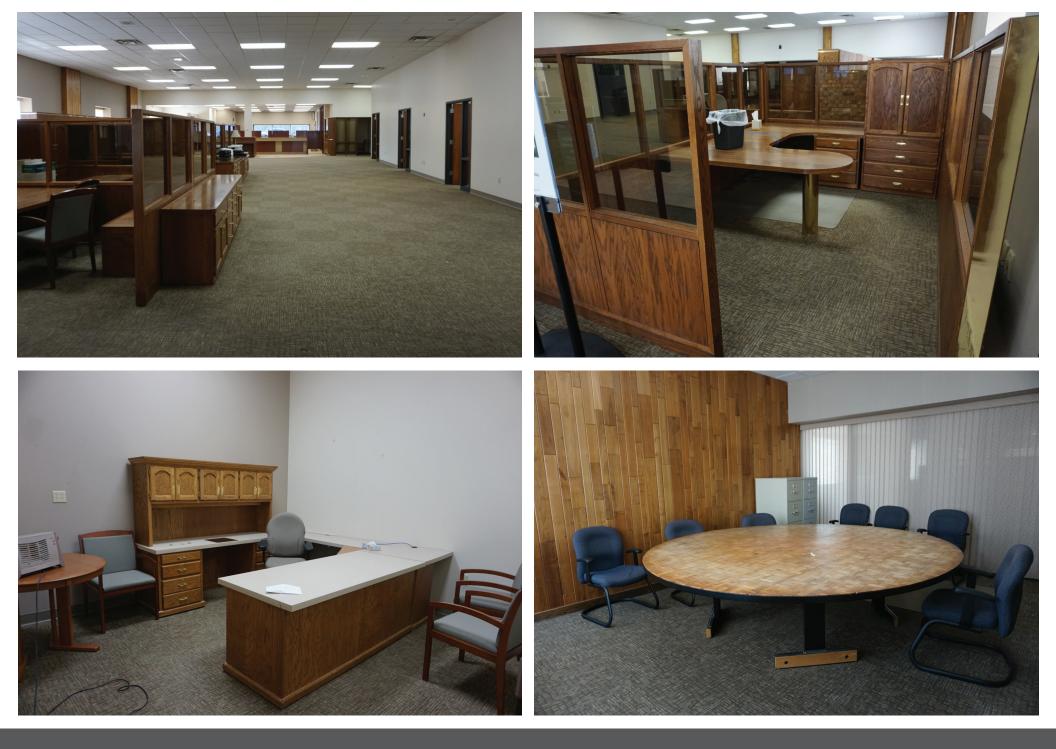

## **EXECUTIVE SUMMARY**

- CBRE, Inc., as exclusive agent, is pleased to present the opportunity to purchase the 100% fee simple interest in this retail building located at 501 Dakota Ave in Wahpeton, ND 58075 ("Wahpeton BoW").
- Offered free & clear of debt and with "clean" title.
- 10,271 SF retail bank branch along Dakota Avenue, the busiest road in town
- Four drive-thru lanes and parking behind building
- Originally built in 1936, masonry construction, four floors total (including basement)
- Includes two parcels of land for a total of 1.2 acres
- Additional parcel in the back has 5,000 SF storage building and additional parking
- At \$200,000, the property is offered at a significant discount to replacement cost. Replacement cost is estimated as \$200/SF.
- Wahpeton BoW is on a generous ±1.2 acre (±52,272SF) site; with excellent surface level parking (28 stalls) plus street parking on two sides
- 2020 RE Taxes & Specials were \$11,662.65

| Offering Price | \$200,000                                |
|----------------|------------------------------------------|
| Building Size  | 10,271 SF Retail & 5,000 SF cold storage |
| Land Size      | 1.2 acres                                |
| Year Built     | 1936                                     |
| APN            | 50-0001-12970-000 & 50-0001-12972-000    |
| Zoning         | General Commercial                       |
| Land Use       | Retail / Office                          |
| Parking        | 28 striped spaces + street parking       |