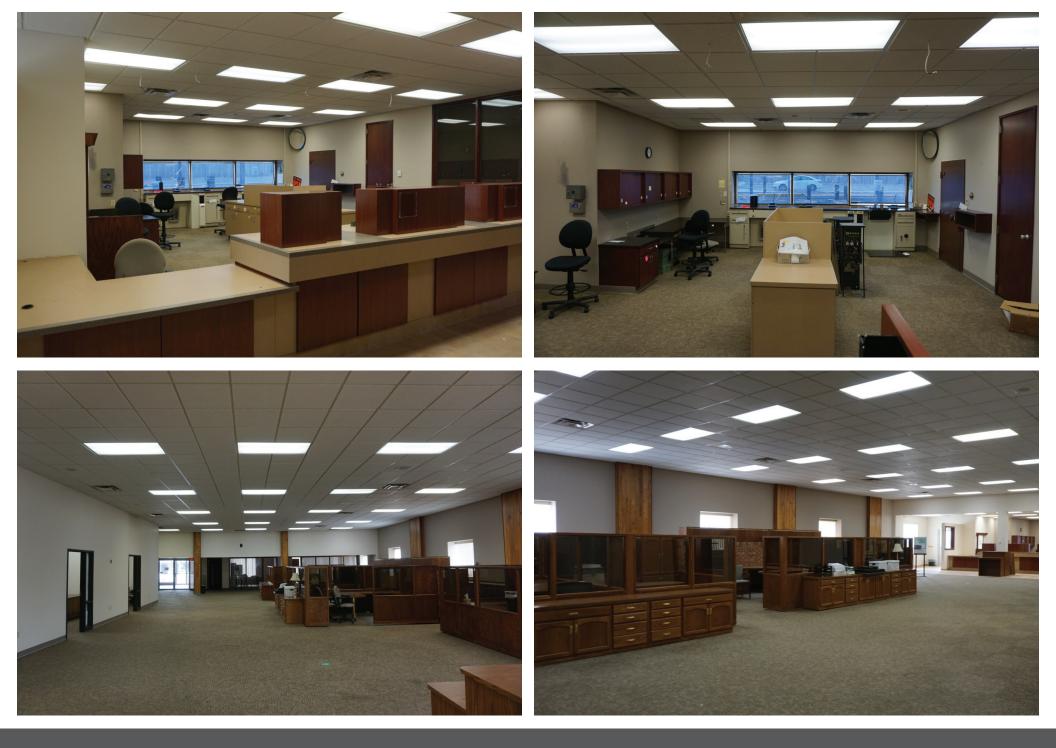

## **EXECUTIVE SUMMARY**

- CBRE, Inc., as exclusive agent, is pleased to present the opportunity to purchase the 100% fee simple interest in this retail building located at 501 Dakota Ave in Wahpeton, ND 58075 ("Wahpeton BoW").
- Offered free & clear of debt and with "clean" title.
- 10,271 SF retail bank branch along Dakota Avenue, the busiest road in town
- Four drive-thru lanes and parking behind building
- Originally built in 1936, masonry construction, four floors total (including basement)
- Includes two parcels of land for a total of 1.2 acres
- Additional parcel in the back has 5,000 SF storage building and additional parking
- At \$200,000, the property is offered at a significant discount to replacement cost. Replacement cost is estimated as \$200/SF.
- Wahpeton BoW is on a generous ±1.2 acre (±52,272SF) site; with excellent surface level parking (28 stalls) plus street parking on two sides
- 2020 RE Taxes & Specials were \$11,662.65

| Offering Price | \$200,000                                |
|----------------|------------------------------------------|
| Building Size  | 10,271 SF Retail & 5,000 SF cold storage |
| Land Size      | 1.2 acres                                |
| Year Built     | 1936                                     |
| APN            | 50-0001-12970-000 & 50-0001-12972-000    |
| Zoning         | General Commercial                       |
| Land Use       | Retail / Office                          |
| Parking        | 28 striped spaces + street parking       |