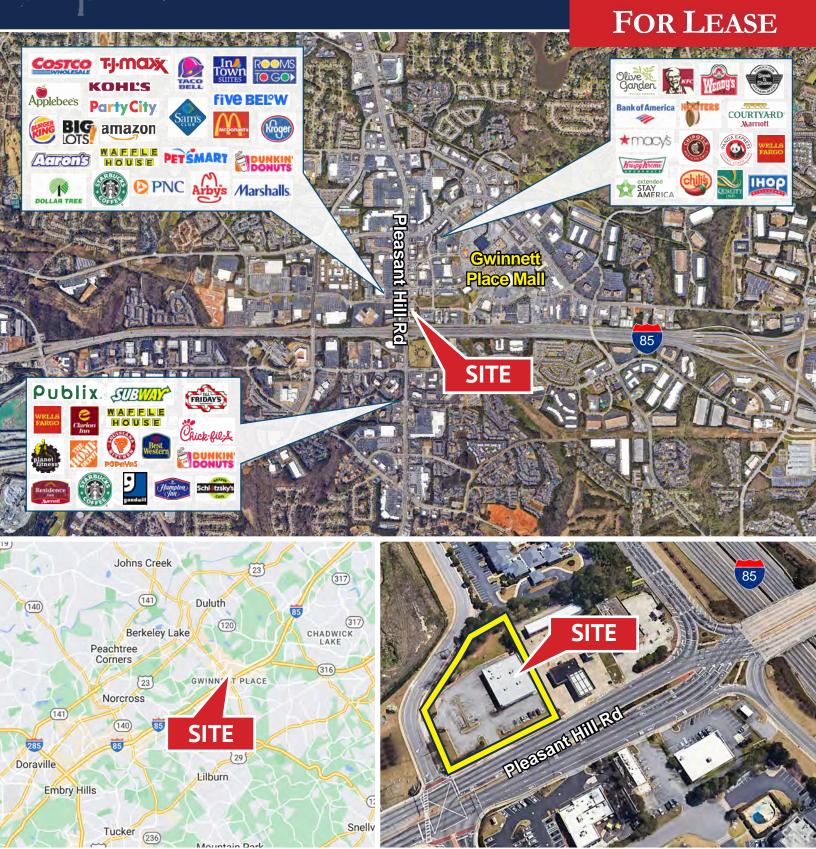

### **Prime Retail Space Available**

- 8,500 SF Building divided into two units (4,000 SF and 4,500 SF)
- The building is a versatile retail structure.
- The property is located on a highly visible corner of Pleasant Hill Road just off I-85 and in front of and adjacent to the former Gwinnett Place Mall.
- The Gwinnett Place Community Improvement District recently announced plans to replace the mall with a Billion Dollar mixed used developed described as a Global Village Development.
- There are many major retailers in the immediate area including: Walmart, Costco, Best Buy, Kohl's, Jared Jewelers, Home Depot and more.

#### **Site Plan**

Duluth, GA 30096

FOR LEASE

For more information, please contact:

Dan Voskoboynik • 954.493.1232 • dvoskoboynik@commerce-group.com

**Bill Ring** • 954.328.4383 • wring@commerce-group.com

Duluth, GA 30096