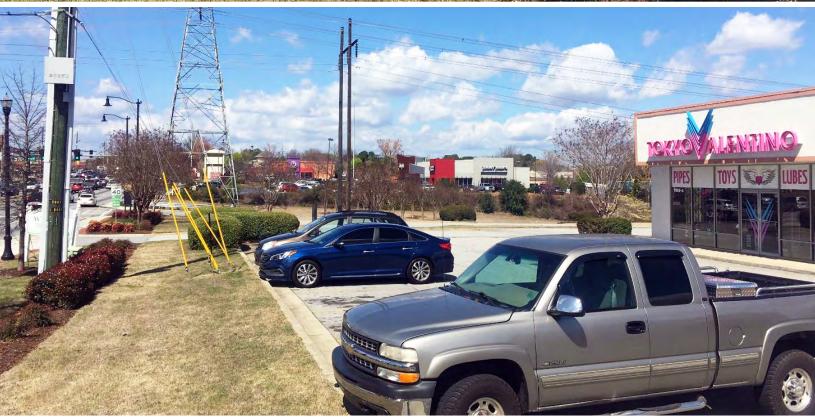

### **Prime Retail Space Available**

- 8,500 SF Building divided into two units (4,000 SF and 4,500 SF)
- The building is a versatile retail structure.
- The property is located on a highly visible corner of Pleasant Hill Road just off I-85 and in front of and adjacent to the former Gwinnett Place Mall.
- The Gwinnett Place Community Improvement District recently announced plans to replace the mall with a Billion Dollar mixed used developed described as a Global Village Development.
- There are many major retailers in the immediate area including: Walmart, Costco, Best Buy, Kohl's, Jared Jewelers, Home Depot and more.