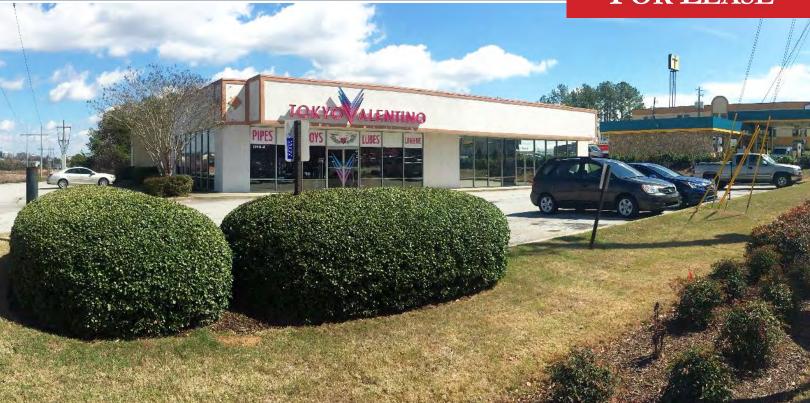

### **Prime Retail Space Available**

- 8,500 SF Building divided into two units (4,000 SF and 4,500 SF)
- The building is a versatile retail structure.
- The property is located on a highly visible corner of Pleasant Hill Road just off I-85 and in front of and adjacent to the former Gwinnett Place Mall.
- The Gwinnett Place Community Improvement District recently announced plans to replace the mall with a Billion Dollar mixed used developed described as a Global Village Development.
- There are many major retailers in the immediate area including: Walmart, Costco, Best Buy, Kohl's, Jared Jewelers, Home Depot and more.