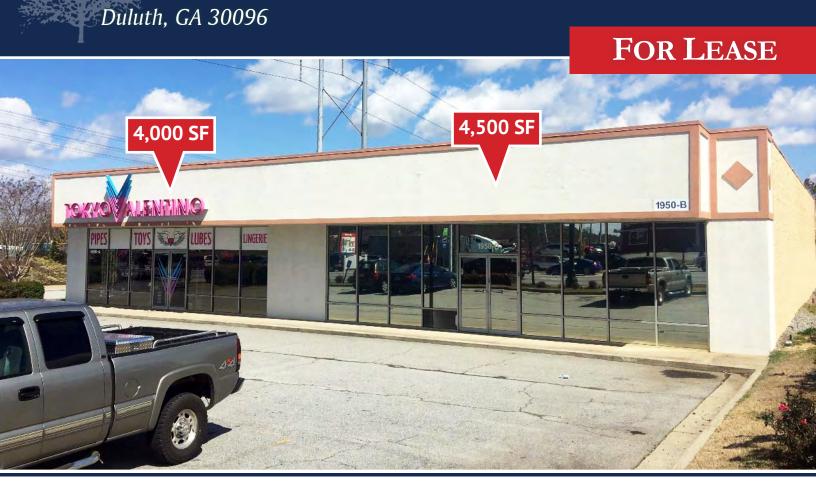

### **Prime Retail Space Available**

- 8,500 SF Building divided into two units (4,000 SF and 4,500 SF)
- The building is a versatile retail structure.
- The property is located on a highly visible corner of Pleasant Hill Road just off I-85 and in front of and adjacent to the former Gwinnett Place Mall.
- The Gwinnett Place Community Improvement District recently announced plans to replace the mall with a Billion Dollar mixed used developed described as a Global Village Development.
- There are many major retailers in the immediate area including: Walmart, Costco, Best Buy, Kohl's, Jared Jewelers, Home Depot and more.

For more information, please contact:

Dan Voskoboynik • 954.493.1232 • dvoskoboynik@commerce-group.com

Bill Ring • 954.328.4383 • wring@commerce-group.com

Duluth, GA 30096

FOR LEASE