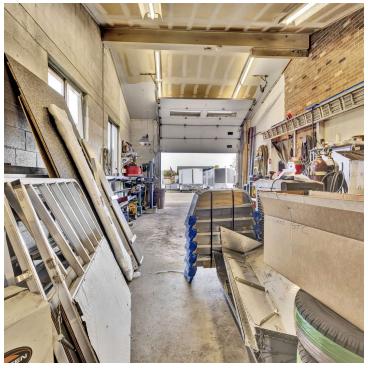

#### **PROPERTY OVERVIEW**

3,969 square foot retail/service building on 0.75 acres with lit highway signage, ample parking, ingress/eagress off 44th Ave. and Ward Rd., and secured lot with fenced outdoor storage. The property has 285+ feet of frontage along Ward Rd. & 170+ feet of frontage along 44th Ave. with immediate access to Hwy 58 & I-70 East & West. The building has 3 Drive-In service bays, private offices, service desk, and abundant interior storage.

### **PROPERTY HIGHLIGHTS**

- · Ample Parking
- Secured Lot
- Partially Fenced Outdoor Storage
- Lit Highway Signage
- 3 Drive-In Bays
- 33,000+ VPD (Ward) & 118,000 VPD (I-70)

FOR MORE INFORMATION, PLEASE CONTACT: