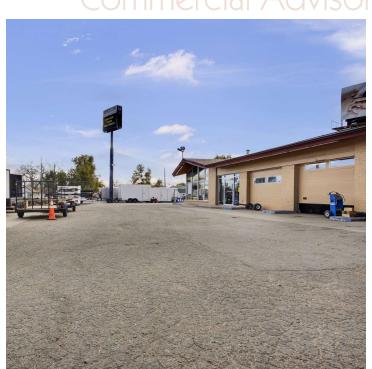

#### **PROPERTY OVERVIEW**

3,969 square foot retail/service building on 0.75 acres with lit highway signage, ample parking, ingress/eagress off 44th Ave. and Ward Rd., and secured lot with fenced outdoor storage. The property has 285+ feet of frontage along Ward Rd. & 170+ feet of frontage along 44th Ave. with immediate access to Hwy 58 & I-70 East & West. The building has 3 Drive-In service bays, private offices, service desk, and abundant interior storage.

### **PROPERTY HIGHLIGHTS**

- · Ample Parking
- Secured Lot
- Partially Fenced Outdoor Storage
- Lit Highway Signage
- 3 Drive-In Bays
- 33,000+ VPD (Ward) & 118,000 VPD (I-70)

FOR MORE INFORMATION, PLEASE CONTACT: