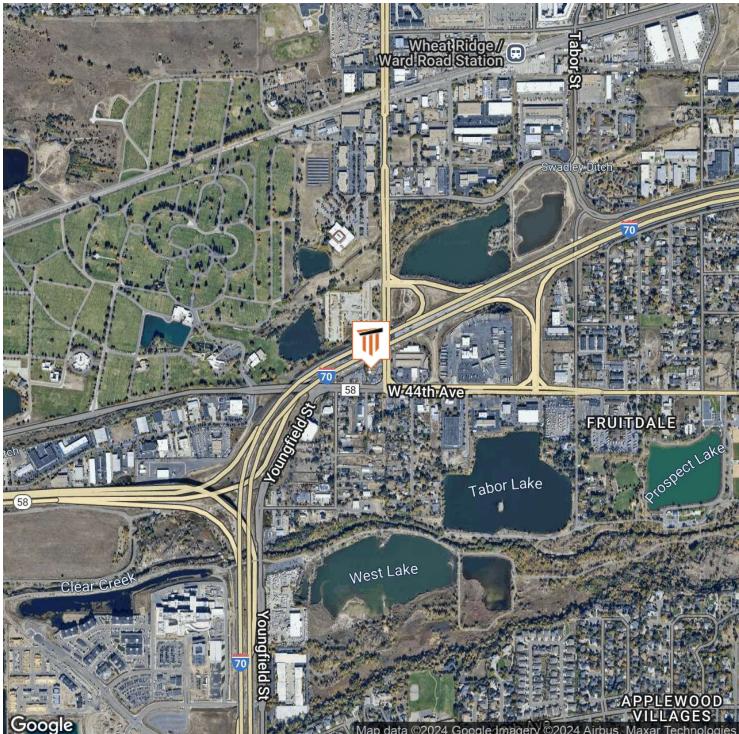

#### **PROPERTY OVERVIEW**

3,969 square foot retail/service building on 0.75 acres with lit highway signage, ample parking, ingress/eagress off 44th Ave. and Ward Rd., and secured lot with fenced outdoor storage. The property has 285+ feet of frontage along Ward Rd. & 170+ feet of frontage along 44th Ave. with immediate access to Hwy 58 & I-70 East & West. The building has 3 Drive-In service bays, private offices, service desk, and abundant interior storage.

### **PROPERTY HIGHLIGHTS**

- · Ample Parking
- Secured Lot
- Partially Fenced Outdoor Storage
- Lit Highway Signage
- 3 Drive-In Bays
- 33,000+ VPD (Ward) & 118,000 VPD (I-70)

FOR MORE INFORMATION, PLEASE CONTACT: