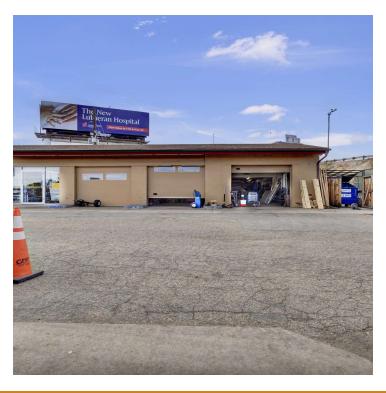

#### **PROPERTY OVERVIEW**

3,969 square foot retail/service building on 0.75 acres with lit highway signage, ample parking, ingress/eagress off 44th Ave. and Ward Rd., and secured lot with fenced outdoor storage. The property has 285+ feet of frontage along Ward Rd. & 170+ feet of frontage along 44th Ave. with immediate access to Hwy 58 & I-70 East & West. The building has 3 Drive-In service bays, private offices, service desk, and abundant interior storage.

### **PROPERTY HIGHLIGHTS**

- · Ample Parking
- Secured Lot
- Partially Fenced Outdoor Storage
- Lit Highway Signage
- 3 Drive-In Bays
- 33,000+ VPD (Ward) & 118,000 VPD (I-70)

FOR MORE INFORMATION, PLEASE CONTACT: