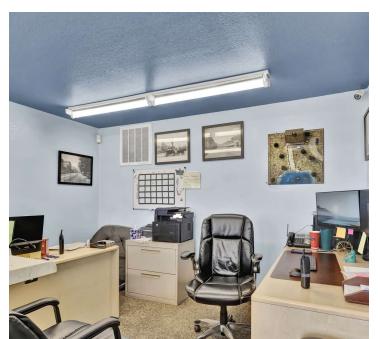

#### **PROPERTY OVERVIEW**

3,969 square foot retail/service building on 0.75 acres with lit highway signage, ample parking, ingress/eagress off 44th Ave. and Ward Rd., and secured lot with fenced outdoor storage. The property has 285+ feet of frontage along Ward Rd. & 170+ feet of frontage along 44th Ave. with immediate access to Hwy 58 & I-70 East & West. The building has 3 Drive-In service bays, private offices, service desk, and abundant interior storage.