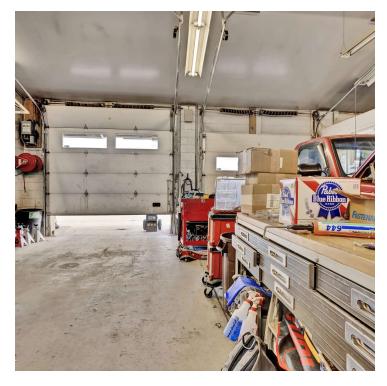

#### **PROPERTY OVERVIEW**

3,969 square foot retail/service building on 0.75 acres with lit highway signage, ample parking, ingress/eagress off 44th Ave. and Ward Rd., and secured lot with fenced outdoor storage. The property has 285+ feet of frontage along Ward Rd. & 170+ feet of frontage along 44th Ave. with immediate access to Hwy 58 & I-70 East & West. The building has 3 Drive-In service bays, private offices, service desk, and abundant interior storage.

### **PROPERTY HIGHLIGHTS**

- · Ample Parking
- Secured Lot
- Partially Fenced Outdoor Storage
- Lit Highway Signage
- 3 Drive-In Bays
- 33,000+ VPD (Ward) & 118,000 VPD (I-70)

FOR MORE INFORMATION, PLEASE CONTACT: