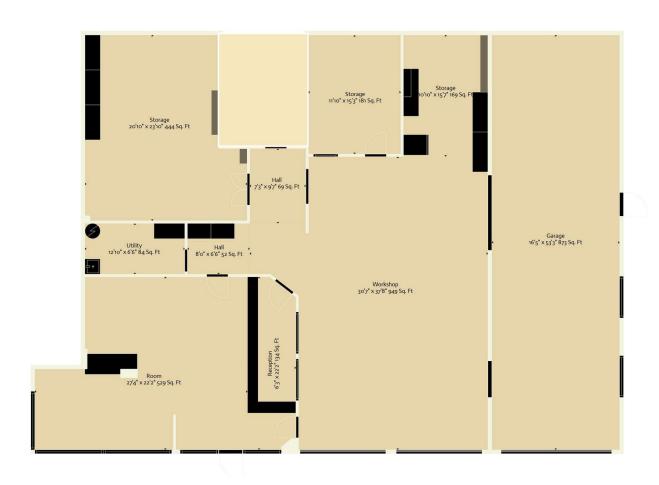

#### **PROPERTY OVERVIEW**

3,969 square foot retail/service building on 0.75 acres with lit highway signage, ample parking, ingress/eagress off 44th Ave. and Ward Rd., and secured lot with fenced outdoor storage. The property has 285+ feet of frontage along Ward Rd. & 170+ feet of frontage along 44th Ave. with immediate access to Hwy 58 & I-70 East & West. The building has 3 Drive-In service bays, private offices, service desk, and abundant interior storage.

### **PROPERTY HIGHLIGHTS**

- · Ample Parking
- Secured Lot
- Partially Fenced Outdoor Storage
- Lit Highway Signage
- 3 Drive-In Bays
- 33,000+ VPD (Ward) & 118,000 VPD (I-70)

FOR MORE INFORMATION, PLEASE CONTACT: