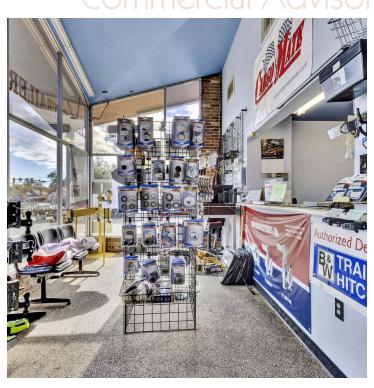

#### **PROPERTY OVERVIEW**

3,969 square foot retail/service building on 0.75 acres with lit highway signage, ample parking, ingress/eagress off 44th Ave. and Ward Rd., and secured lot with fenced outdoor storage. The property has 285+ feet of frontage along Ward Rd. & 170+ feet of frontage along 44th Ave. with immediate access to Hwy 58 & I-70 East & West. The building has 3 Drive-In service bays, private offices, service desk, and abundant interior storage.