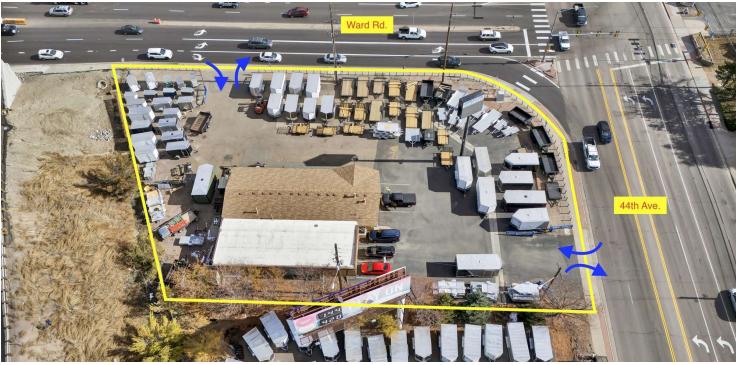

#### **PROPERTY OVERVIEW**

3,969 square foot retail/service building on 0.75 acres with lit highway signage, ample parking, ingress/eagress off 44th Ave. and Ward Rd., and secured lot with fenced outdoor storage. The property has 285+ feet of frontage along Ward Rd. & 170+ feet of frontage along 44th Ave. with immediate access to Hwy 58 & I-70 East & West. The building has 3 Drive-In service bays, private offices, service desk, and abundant interior storage.

### **PROPERTY HIGHLIGHTS**

- · Ample Parking
- Secured Lot
- Partially Fenced Outdoor Storage
- Lit Highway Signage
- 3 Drive-In Bays
- 33,000+ VPD (Ward) & 118,000 VPD (I-70)

FOR MORE INFORMATION, PLEASE CONTACT: