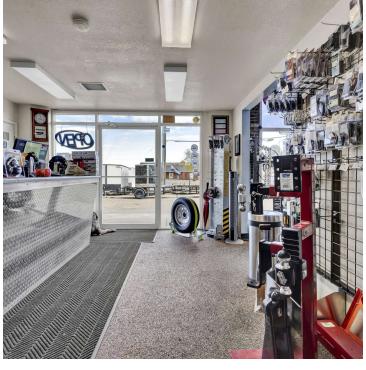

#### **PROPERTY OVERVIEW**

3,969 square foot retail/service building on 0.75 acres with lit highway signage, ample parking, ingress/eagress off 44th Ave. and Ward Rd., and secured lot with fenced outdoor storage. The property has 285+ feet of frontage along Ward Rd. & 170+ feet of frontage along 44th Ave. with immediate access to Hwy 58 & I-70 East & West. The building has 3 Drive-In service bays, private offices, service desk, and abundant interior storage.

### **PROPERTY HIGHLIGHTS**

- · Ample Parking
- Secured Lot
- Partially Fenced Outdoor Storage
- Lit Highway Signage
- 3 Drive-In Bays
- 33,000+ VPD (Ward) & 118,000 VPD (I-70)

FOR MORE INFORMATION, PLEASE CONTACT: