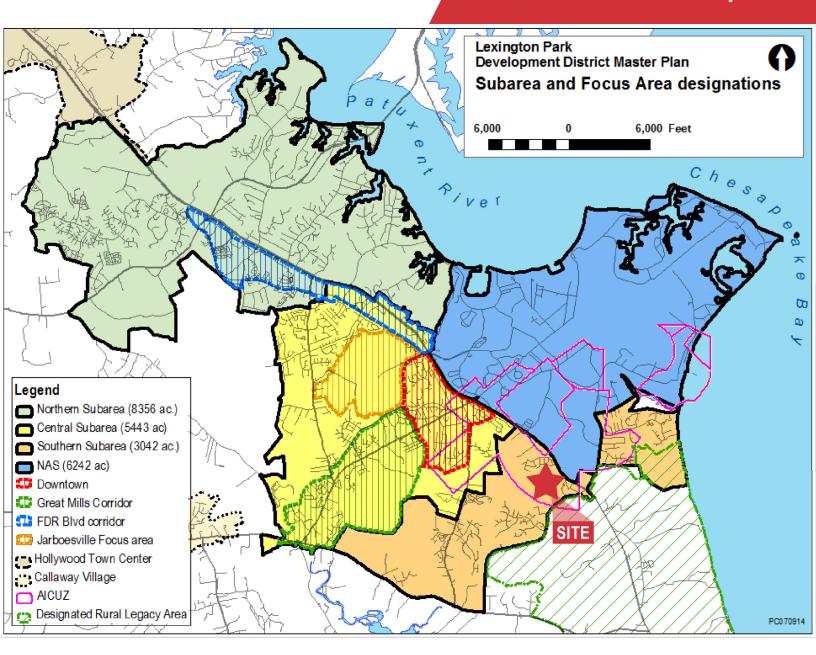

### **Property Highlights**

- Over 200 developable acres in the heart of rapidlydeveloping St. Mary's County
- Adjacent to the Naval Air Station Patuxent River (PAX River Base)
- Zoned OBP (Office & Business Park) and LCI (Limited Commercial/Industrial)
- Within a Maryland Priority Funding Area (PFA)
- On public sewer system (S-3D)
- One quarter of the local economy is employed in STEM fields
- ASKING PRICE: \$5,000,000