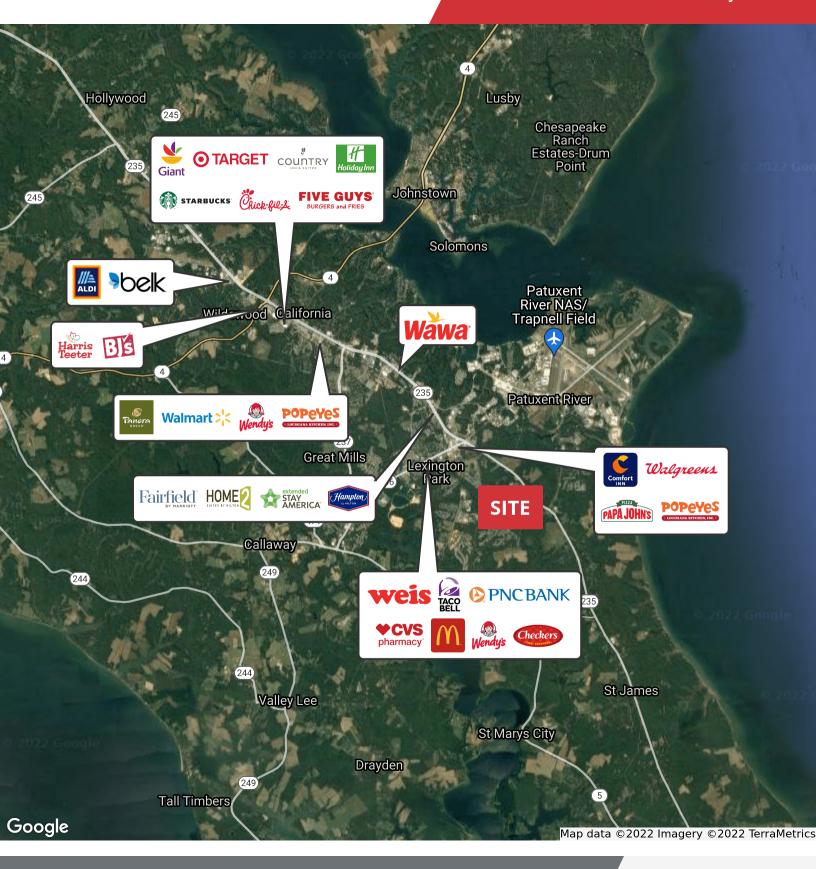

### **Property Highlights**

- Over 200 developable acres in the heart of rapidlydeveloping St. Mary's County
- Adjacent to the Naval Air Station Patuxent River (PAX River Base)
- Zoned OBP (Office & Business Park) and LCI (Limited Commercial/Industrial)
- Within a Maryland Priority Funding Area (PFA)
- On public sewer system (S-3D)
- One quarter of the local economy is employed in STEM fields
- ASKING PRICE: \$5,000,000