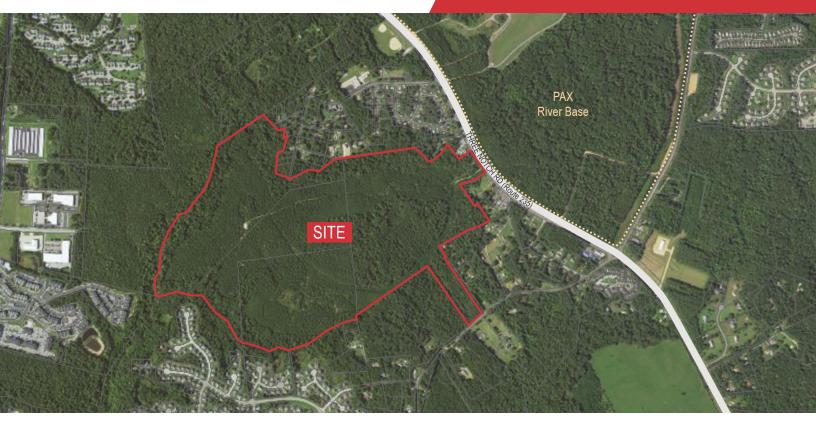

### For Sale

208± Developable Acres

Land in Southern Maryland

### **Property Highlights**

- Over 200 developable acres in the heart of rapidlydeveloping St. Mary's County
- Adjacent to the Naval Air Station Patuxent River (PAX River Base)
- Zoned OBP (Office & Business Park) and LCI (Limited Commercial/Industrial)
- Within a Maryland Priority Funding Area (PFA)
- On public sewer system (S-3D)
- One quarter of the local economy is employed in STEM fields
- ASKING PRICE: \$5,000,000