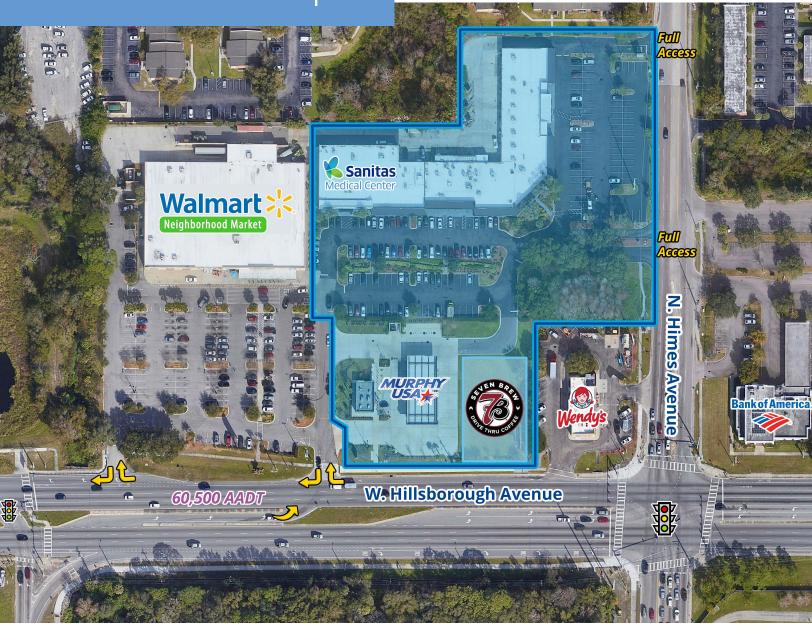

#### 3611 W. Hillsborough Avenue Tampa, FL 33614

- 1,200 & 2,403 SF available
- Newly renovated center anchored by Walmart Neighborhood Market and Sanitas Medical Center
- Close proximity to North Dale Mabry Hwy a main north/ south artery in the Tampa market
- Average household income of \$76,871 within 5 miles
- Easily accessible from Hillsborough Ave, a major east/ west artery which feeds directly into the surrounding neighborhoods