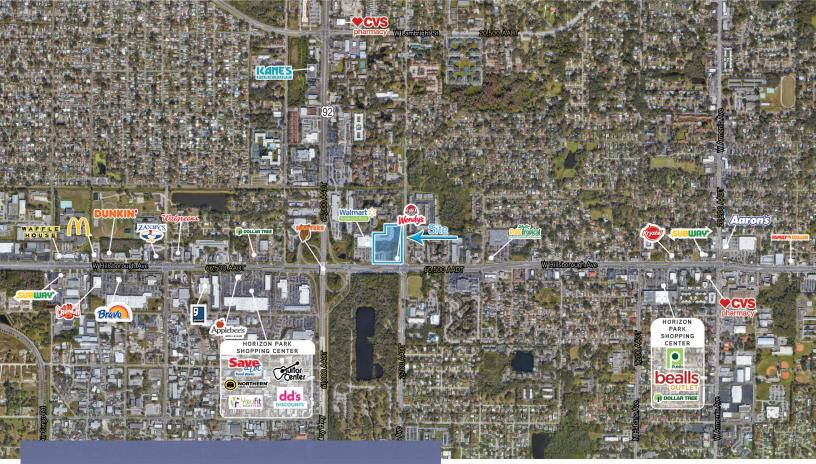

#### 3611 W. Hillsborough Avenue Tampa, FL 33614

- 1,200 & 2,403 SF available
- Newly renovated center anchored by Walmart Neighborhood Market and Sanitas Medical Center
- Close proximity to North Dale Mabry Hwy a main north/ south artery in the Tampa market
- Average household income of \$76,871 within 5 miles
- Easily accessible from Hillsborough Ave, a major east/ west artery which feeds directly into the surrounding neighborhoods

## Availabilities

| Tenant                    |
|---------------------------|
| Murphy USA                |
| 7 Brew                    |
| Gigi's Playhouse          |
| Available - 1,200 SF      |
| Available - 2,403 SF      |
| Stadium Liquors - The Den |
| AJ's Nails Spa            |
| Barbershop                |
|                           |

| 216  | La Familia Pawn & Jewelery |
|------|----------------------------|
| 220a | Smoke Shop                 |
| 220b | Deal pending               |
| 220c | Deal pending               |
| 220d | El Oso Blanco Market       |
| 3611 | Discount Laundromats       |
| 3615 | Origami Sushi              |
| 3617 | Sanitas Medical Center     |

The Greenhouse Shops