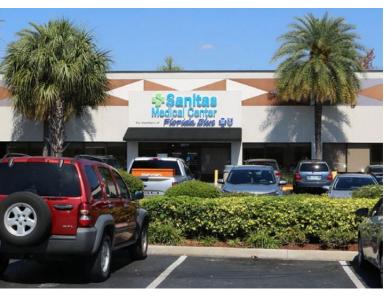

#### 3611 W. Hillsborough Avenue Tampa, FL 33614

- 1,200 & 2,403 SF available
- Newly renovated center anchored by Walmart Neighborhood Market and Sanitas Medical Center
- Close proximity to North Dale Mabry Hwy a main north/ south artery in the Tampa market
- Average household income of \$76,871 within 5 miles
- Easily accessible from Hillsborough Ave, a major east/ west artery which feeds directly into the surrounding neighborhoods

| 216  | La Familia Pawn & Jewelery |
|------|----------------------------|
| 220a | Smoke Shop                 |
| 220b | Deal pending               |
| 220c | Deal pending               |
| 220d | El Oso Blanco Market       |
| 3611 | Discount Laundromats       |
| 3615 | Origami Sushi              |
| 3617 | Sanitas Medical Center     |

The Greenhouse Shops