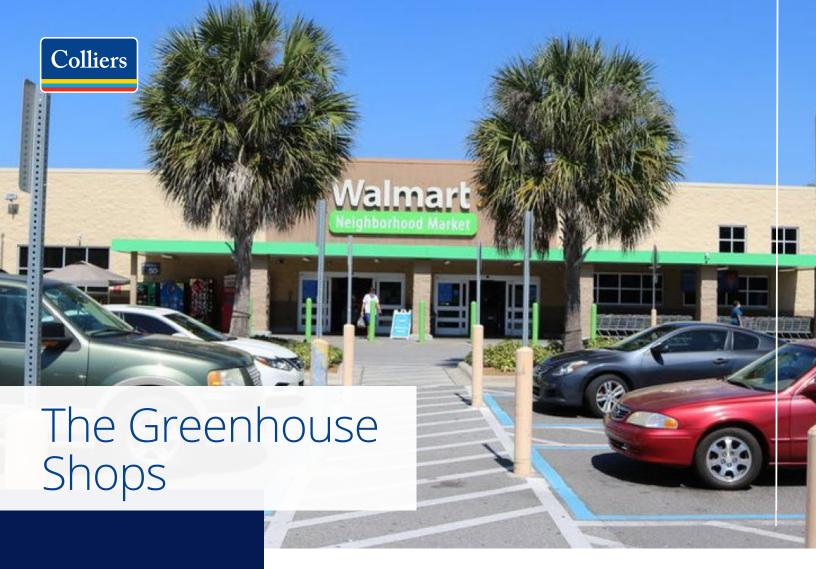

#### 3611 W. Hillsborough Avenue Tampa, FL 33614

- 1,200 & 2,403 SF available
- Newly renovated center anchored by Walmart Neighborhood Market and Sanitas Medical Center
- Close proximity to North Dale Mabry Hwy a main north/ south artery in the Tampa market
- Average household income of \$76,871 within 5 miles
- Easily accessible from Hillsborough Ave, a major east/ west artery which feeds directly into the surrounding neighborhoods

The Greenhouse Shops