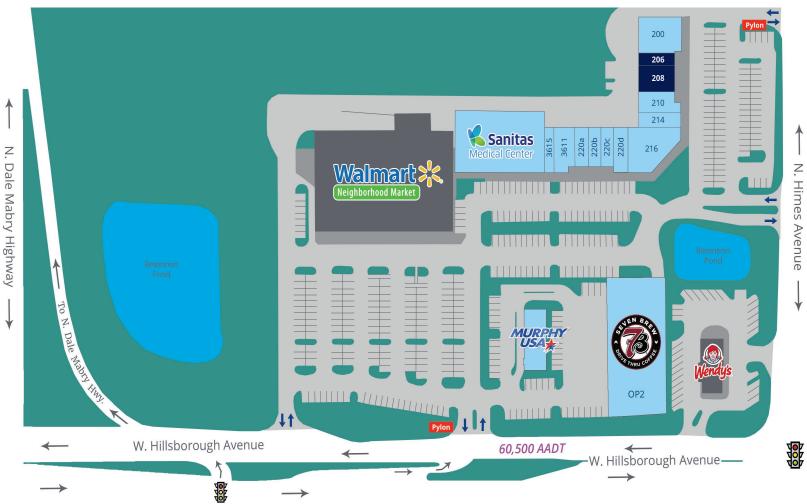

## Availabilities

| Tenant                    |
|---------------------------|
| Murphy USA                |
| 7 Brew                    |
| Gigi's Playhouse          |
| Available - 1,200 SF      |
| Available - 2,403 SF      |
| Stadium Liquors - The Den |
| AJ's Nails Spa            |
| Barbershop                |
|                           |

| 216  | La Familia Pawn & Jewelery |
|------|----------------------------|
| 220a | Smoke Shop                 |
| 220b | Deal pending               |
| 220c | Deal pending               |
| 220d | El Oso Blanco Market       |
| 3611 | Discount Laundromats       |
| 3615 | Origami Sushi              |
| 3617 | Sanitas Medical Center     |