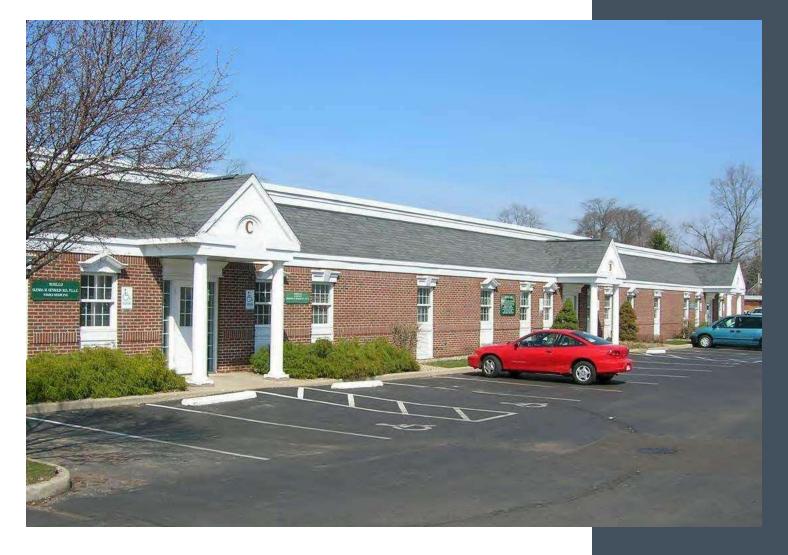

# 8 N. St. Joseph Ave.

Niles, MI 49120

# **Property Highlights**

- Single-story medical office building for lease
- Suites available from 1,226 4,620 SF
- Co-tenants include Michiana Spine, Sports & Occupational Rehab and West Michigan Hearing Specialists
- Located across the street from Lakeland Hospital in downtown Niles
- Professionally managed with ample on-site parking
- Estimated operating expenses = \$6.88 per square foot