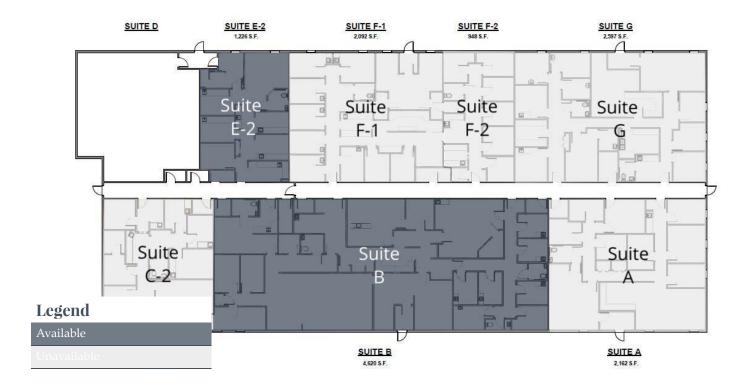

# **Property Highlights**

- Single-story medical office building for lease
- Suites available from 1,226 4,620 SF
- Co-tenants include Michiana Spine, Sports & Occupational Rehab and West Michigan Hearing Specialists
- Located across the street from Lakeland Hospital in downtown Niles
- Professionally managed with ample on-site parking
- Estimated operating expenses = \$6.88 per square foot

| Lease Rate:    | : \$12.00 SF/yr (NNN) |  |  |
|----------------|-----------------------|--|--|
| Available SF:  | 1,226 - 4,620 SF      |  |  |
| Lot Size:      | 1.72 Acres            |  |  |
| Building Size: | 19,050 SF             |  |  |

## **Lease Information**

| Lease Type:  | NNN              | Lease Term: | Negotiable    |
|--------------|------------------|-------------|---------------|
| Total Space: | 1,226 - 4,620 SF | Lease Rate: | \$12.00 SF/yr |

# **Available Spaces**

| Suite | Tenant    | Size     | Type | Rate          |
|-------|-----------|----------|------|---------------|
| В     | Available | 4,620 SF | NNN  | \$12.00 SF/yr |
| E-2   | Available | 1,226 SF | NNN  | \$12.00 SF/yr |