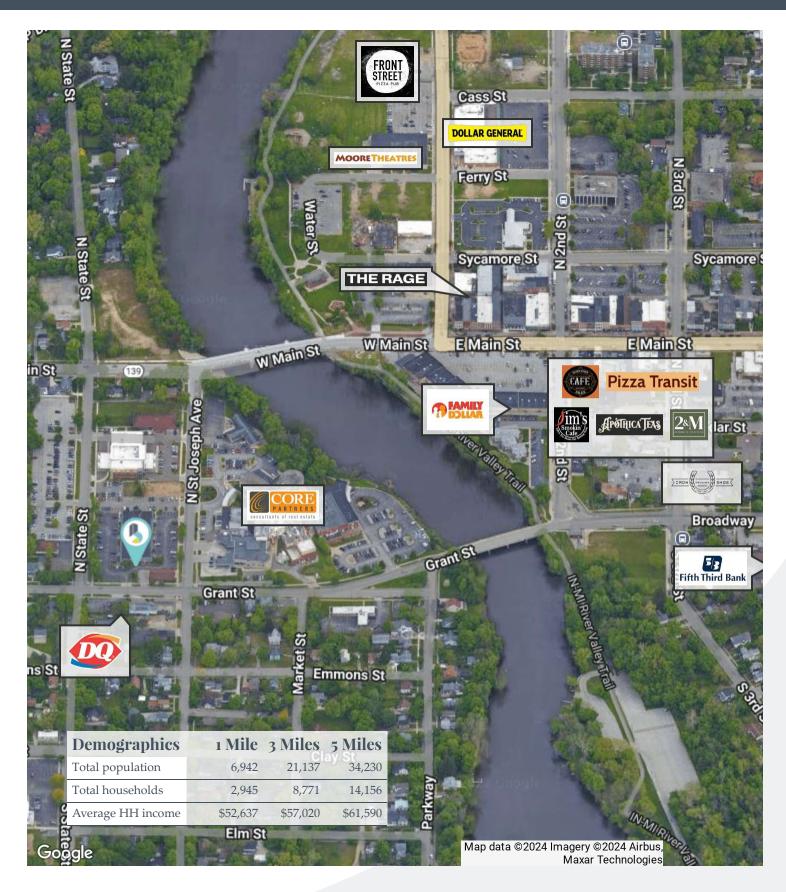

# 8 N. St. Joseph Ave.

Niles, MI 49120

# **Property Highlights**

- Single-story medical office building for lease
- Suites available from 1,226 4,620 SF
- Co-tenants include Michiana Spine, Sports & Occupational Rehab and West Michigan Hearing Specialists
- Located across the street from Lakeland Hospital in downtown Niles
- Professionally managed with ample on-site parking
- Estimated operating expenses = \$6.88 per square foot