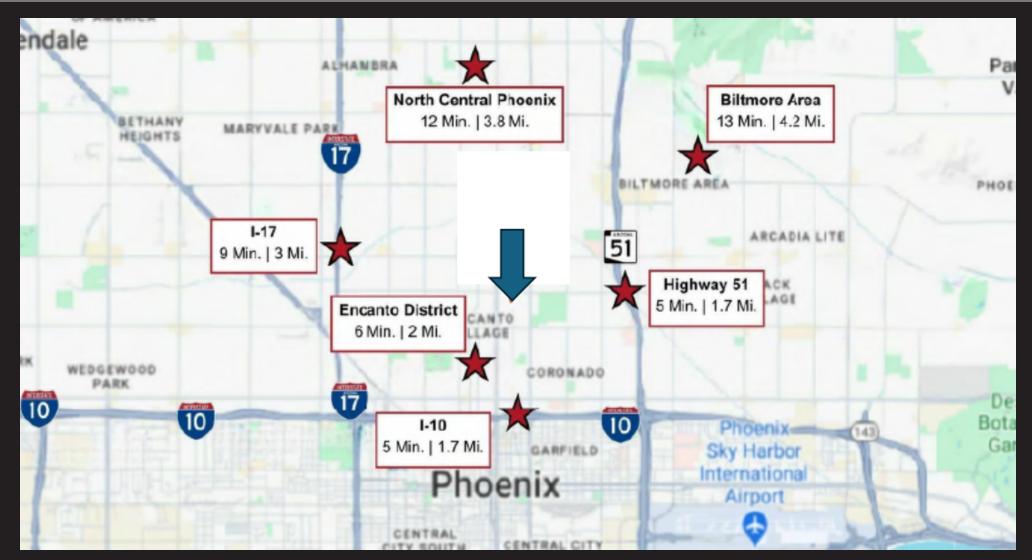

### **CENTRALLY LOCATED MIDTOWN OFFICE**

215 E LEXINGTON AVE, PHOENIX AZ 85012

Conveniently located near restaurants, transportation, shopping, HWY 50 and I-10 with close proximity to St Joseph's Medical Center.

Zoning:

Kelee Lee Walton Sr. Advisor 602-327-3770 keleelee.walton@cbrealty.com