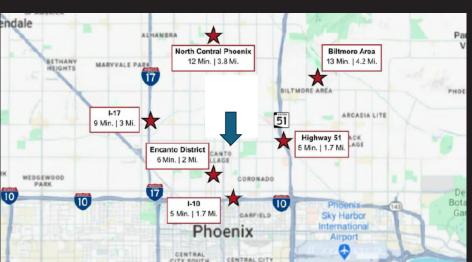

Conveniently located near restaurants, transportation, shopping, HWY 50 and I-10 with close proximity to St Joseph's Medical Center.

Zoning:

Kelee Lee Walton Sr. Advisor 602-327-3770 keleelee.walton@cbrealty.com