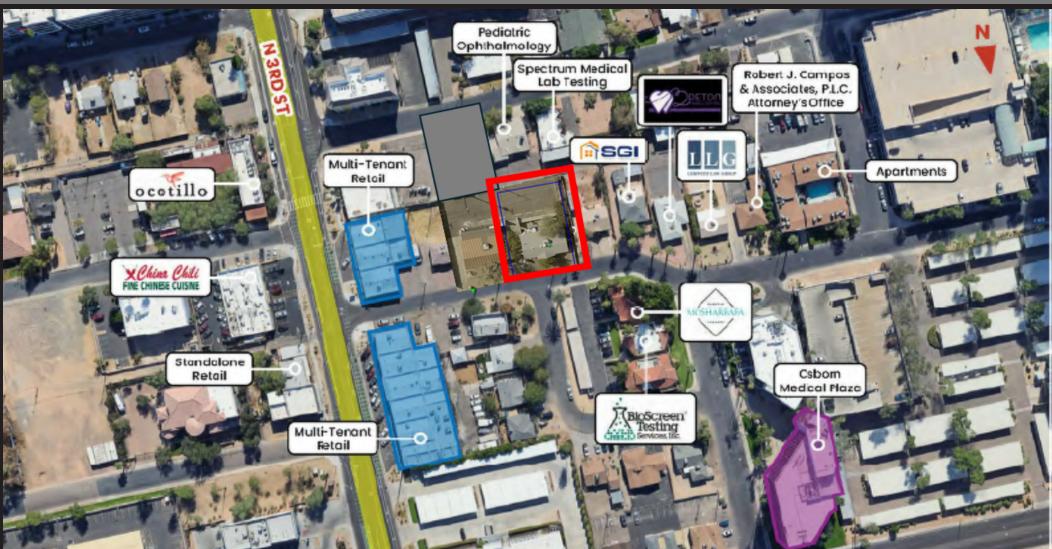

#### LOCAL RESTAURANTS, EXCITING REDEVELOPMENT, & IMPROVED BIKE CORRIDORS NEARBY

215 E LEXINGTON AVE, PHOENIX AZ 85012

## RETAIL, MODERN RESTAURANTS, & MEDICAL / TRADITIONAL OFFICE USERS NEARBY

215 E LEXINGTON AVE, PHOENIX AZ 85012

FOR SALE

Kelee Lee Walton Sr. Advisor 602-327-3770 keleelee.walton@cbrealty.com