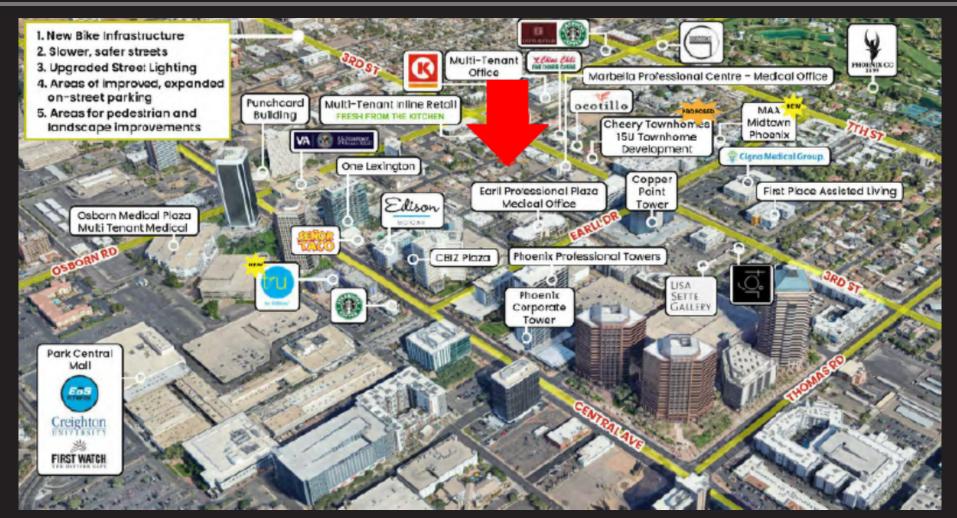

#### LOCAL RESTAURANTS, EXCITING REDEVELOPMENT, & IMPROVED BIKE CORRIDORS NEARBY

215 E LEXINGTON AVE, PHOENIX AZ 85012

### **CENTRALLY LOCATED MIDTOWN OFFICE**

215 E LEXINGTON AVE, PHOENIX AZ 85012