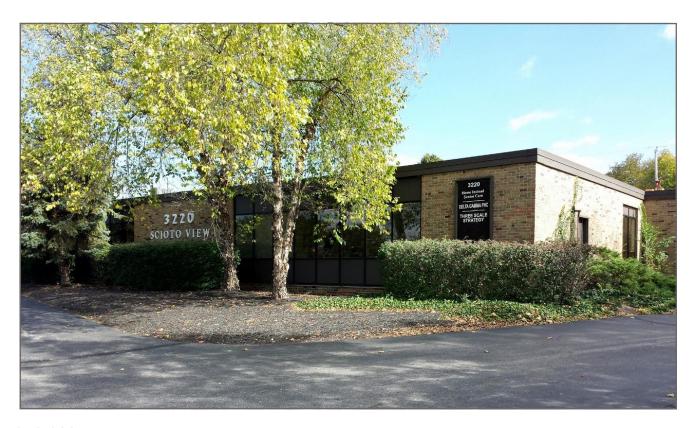

## 3220 Riverside Dr. — Upper Arlington Office Space For Lease

- Approximately 800 4,500 Rentable SF; Build-to-Suit Your Needs
- Modified Gross (Tenant Pays Janitorial & Basic Maintenance)
- Prime Location Along Major Arterial Road
- 3 Separate Suites Available (can be combined) with Private Restrooms
- Open Floorplans and Plans with Multiple Private Offices Available
- Individual Suite Entrances, with Exterior Building Signage
- Ample, Well-Lit Parking
- Established Building with Mature Landscaping and Open Courtyard