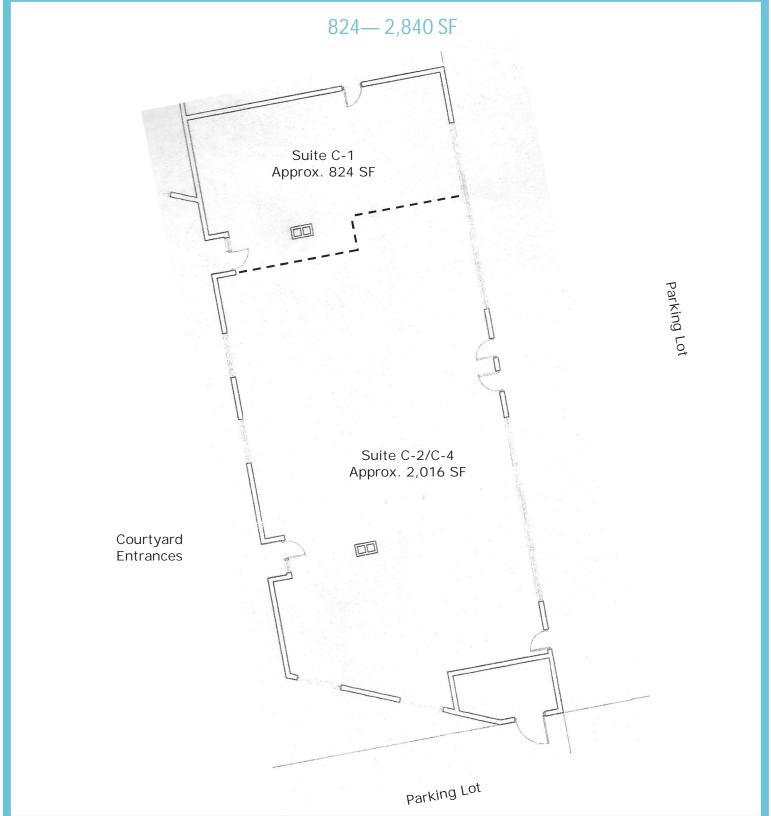

)
- Prime Location Along Major Arterial Road
- 3 Separate Suites Available (can be combined) with Private Restrooms
- Open Floorplans and Plans with Multiple Private Offices Available
- Individual Suite Entrances, with Exterior Building Signage
- Ample, Well-Lit Parking
- Established Building with Mature Landscaping and Open Courtyard



614-352-2880 614-573-0234 (f) sdoutt@alliancerealtygroup.com



## 3220 Riverside Drive Property Overview



Open office space and/or Build-to-Suit your needs. Landlord will provide T.I. Allowance to update the suite and customize to your needs. Looking for 5-10 year lease term; rate negotiated depending on term and improvements.



## 3220 Riverside Drive Suite B-1 Floorplan, 1,660 SF





## 3220 Riverside Drive Alliance Suite C-1 Through C-4 Floorplan