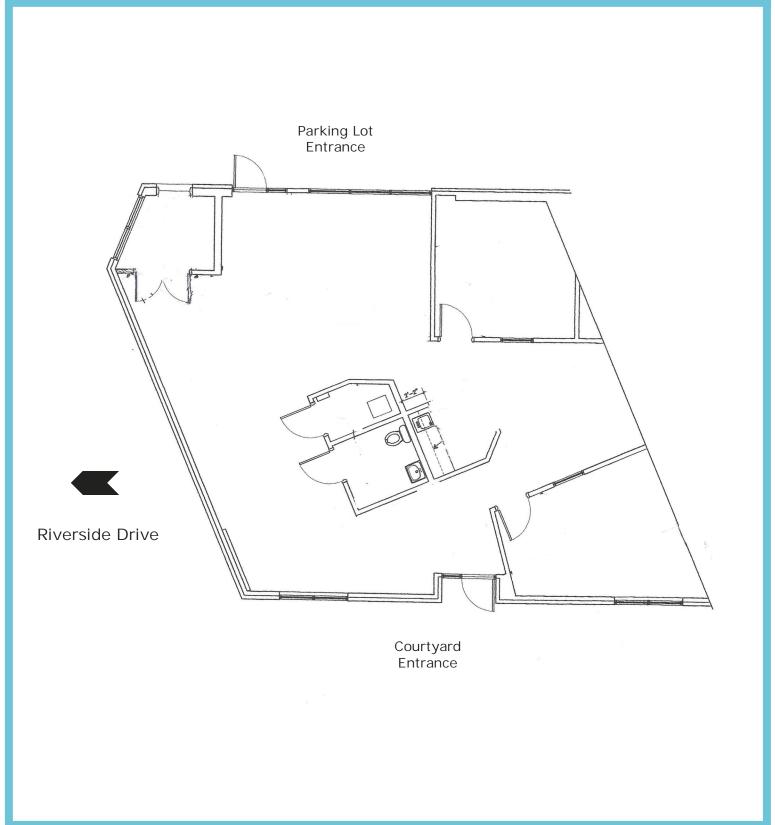

our Needs
- Modified Gross (Tenant Pays Janitorial & Basic Maintenance)
- Prime Location Along Major Arterial Road
- 3 Separate Suites Available (can be combined) with Private Restrooms
- Open Floorplans and Plans with Multiple Private Offices Available
- Individual Suite Entrances, with Exterior Building Signage
- Ample, Well-Lit Parking
- Established Building with Mature Landscaping and Open Courtyard



614-352-2880 614-573-0234 (f) sdoutt@alliancerealtygroup.com



## 3220 Riverside Drive Property Overview



Open office space and/or Build-to-Suit your needs. Landlord will provide T.I. Allowance to update the suite and customize to your needs. Looking for 5-10 year lease term; rate negotiated depending on term and improvements.



## 3220 Riverside Drive Suite B-1 Floorplan, 1,660 SF





## 3220 Riverside Drive Alliance Suite C-1 Through C-4 Floorplan