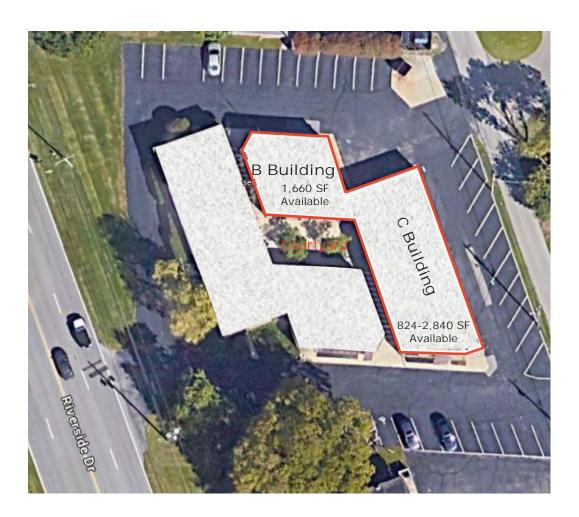

## 3220 Riverside Drive Property Overview

Open office space and/or Build-to-Suit your needs. Landlord will provide T.I. Allowance to update the suite and customize to your needs. Looking for 5-10 year lease term; rate negotiated depending on term and improvements.