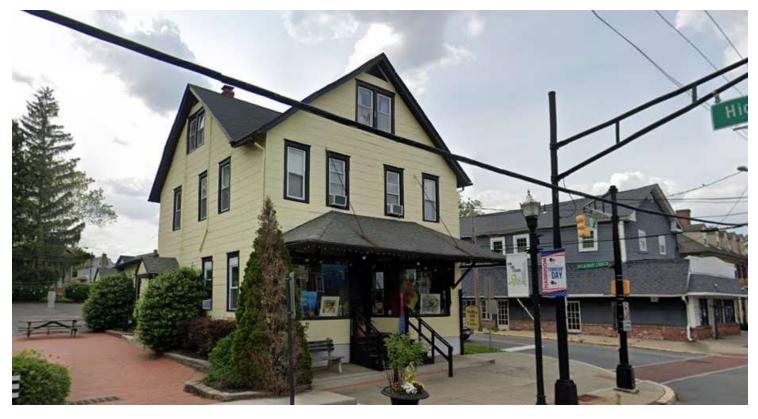

### For Lease 1,950+/- SF | \$18.00 SF/yr Retail Space

# 50 S Main Street

50 S Main Street Mullica Hill, New Jersey 08062

### **Property Overview**

Storefront Retail Space Former Art Studio Located in the Heart of Mullica Hill 10+/- Parking Spaces Available Immediately Showings By Appointment Only