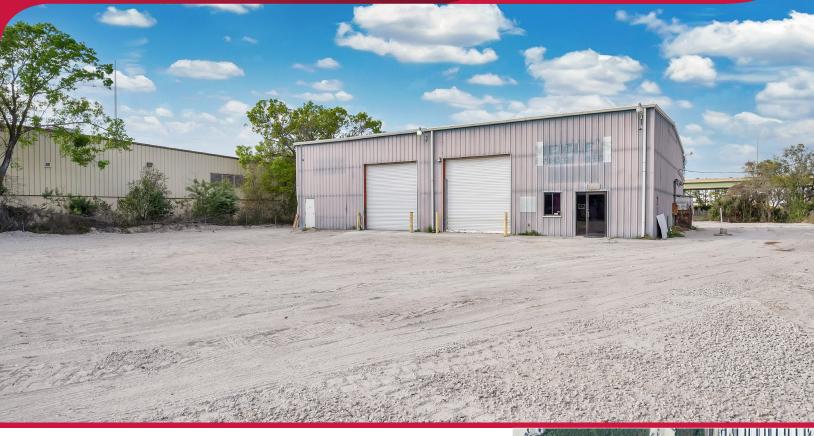

# FOR LEASE | 5,300 SF WAREHOUSE WITH 1.18 USABLE ACRES

**2549 CLARK STREET** 

APOPKA, FL 32703

### **PROPERTY HIGHLIGHTS**

• Building Size: 5,300 SF

- Office: 560 SF

- Total Acreage: 1.18 (0.80 acres of outside storage)

Clear Height: 20'

Doors: Five (5) Grade Level Doors

Construction: Metal

Zoning: IND-4 (Orange County)

# 5,300 SF WAREHOUSE WITH 0.80 ACRES OF OUTSIDE STORAGE

## **2549 CLARK STREET**

APOPKA, FL 32703

IN THE PROCESS OF BEING GRADED AND GRAVELED FOR 1.18 ACRES OF USABLE YARD