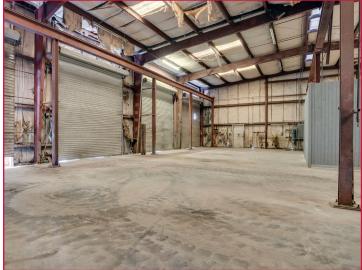

### **PROPERTY HIGHLIGHTS**

• Building Size: 5,300 SF

- Office: 560 SF

- Total Acreage: 1.18 (0.80 acres of outside storage)

Clear Height: 20'

Doors: Five (5) Grade Level Doors

Construction: Metal

Zoning: IND-4 (Orange County)

# 5,300 SF WAREHOUSE WITH 0.80 ACRES OF OUTSIDE STORAGE

## 5,300 SF WAREHOUSE WITH 0.80 ACRES OF OUTSIDE STORAGE