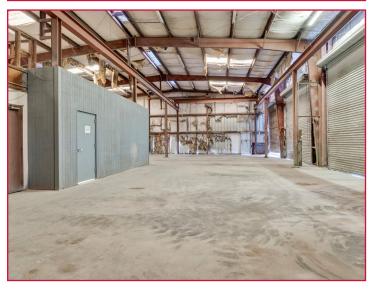

### **PROPERTY HIGHLIGHTS**

• Building Size: 5,300 SF

- Office: 560 SF

- Total Acreage: 1.18 (0.80 acres of outside storage)

Clear Height: 20'

Doors: Five (5) Grade Level Doors

Construction: Metal

Zoning: IND-4 (Orange County)

# 5,300 SF WAREHOUSE WITH 0.80 ACRES OF OUTSIDE STORAGE