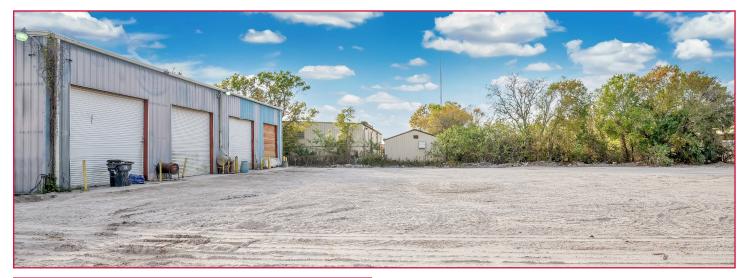

### **PROPERTY HIGHLIGHTS**

• Building Size: 5,300 SF

- Office: 560 SF

- Total Acreage: 1.18 (0.80 acres of outside storage)

Clear Height: 20'

Doors: Five (5) Grade Level Doors

Construction: Metal

Zoning: IND-4 (Orange County)

Site: 100% Stabilized, Fenced, and features wide entry gate

**Lease Rate:** Contact Broker For Details

## **2549 CLARK STREET**

APOPKA, FL 32703

IN THE PROCESS OF BEING GRADED AND GRAVELED FOR 1.18 ACRES OF USABLE YARD