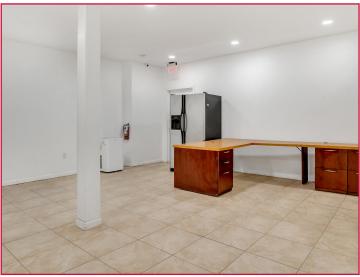

### **PROPERTY HIGHLIGHTS**

• Building Size: 5,300 SF

- Office: 560 SF

- Total Acreage: 1.18 (0.80 acres of outside storage)

Clear Height: 20'

Doors: Five (5) Grade Level Doors

Construction: Metal

Zoning: IND-4 (Orange County)