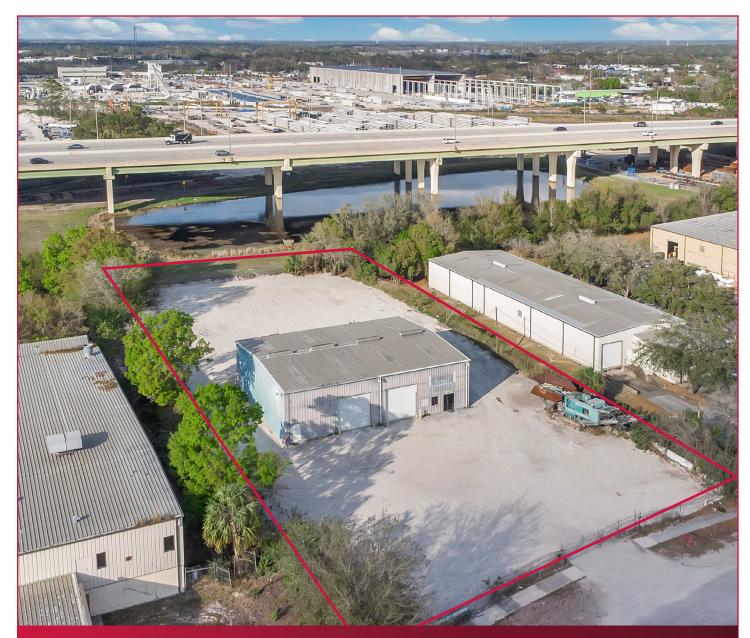

### **PROPERTY HIGHLIGHTS**

• Building Size: 5,300 SF

- Office: 560 SF

- Total Acreage: 1.18 (0.80 acres of outside storage)

Clear Height: 20'

Doors: Five (5) Grade Level Doors

Construction: Metal

Zoning: IND-4 (Orange County)

Site: 100% Stabilized, Fenced, and features wide entry gate

**Lease Rate:** Contact Broker For Details

## **2549 CLARK STREET**

APOPKA, FL 32703

IN THE PROCESS OF BEING GRADED AND GRAVELED FOR 1.18 ACRES OF USABLE YARD