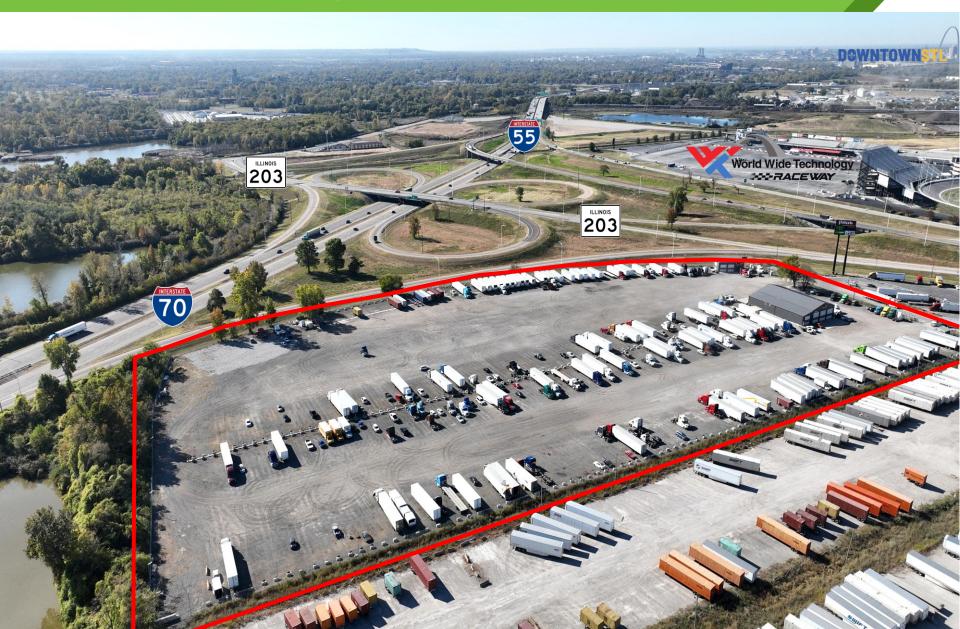

#### 895 MADISON RD. EAST ST. LOUIS, IL

| Parcel Size:     | +/-19.01 acres                     |
|------------------|------------------------------------|
| Fence:           | Fully fenced with 6' chain link    |
| Gate:            | Two (2) automatic sliding gates    |
| Lighting:        | Fully lit                          |
| Construction:    | Compact gravel/asphalt millings    |
| Power:           | Electrical hookups throughout site |
| Sale Price:      | \$8,250,000                        |
| Lease Rate:      | \$3,500/acre per month NNN         |
| NNN<br>Expenses: | \$250/acre per month               |

#### INDUSTRIAL OUTDOOR STORAGE FACILITY