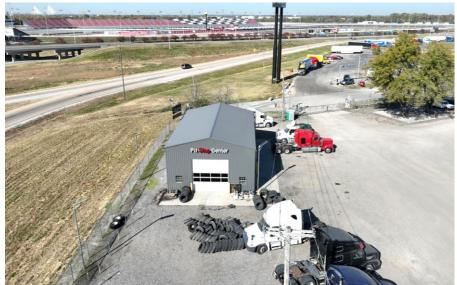

## **INDUSTRIAL OUTDOOR STORAGE FACILITY**

+/-12,167 SF MAINTENANCE FACILITY ON 19 ACRES FENCED & SECURED

#### 895 MADISON RD. EAST ST. LOUIS, IL

| Number of<br>Buildings: | Three (3)                                                                                                                                             |
|-------------------------|-------------------------------------------------------------------------------------------------------------------------------------------------------|
| Square<br>Footage:      | <u>Building 1:</u> 10,127 square feet<br><u>Building 2:</u> 1,848 square feet<br><u>Building 3:</u> 192 square feet                                   |
| Loading:                | <u>Building 1:</u> Six (6) 16'x14' drive-in<br>doors and two (2) 14'x14' drive-<br>in doors<br><u>Building 2:</u> Three (3) 12'x14'<br>drive-in doors |
| Office:                 | +/-1,000 square feet                                                                                                                                  |
| Ceiling Height:         | 20-25'                                                                                                                                                |
| Amenities:              | Floor Drains<br>LED Lighting<br>Air-line & Oil Drops<br>Highway Visibility<br>Concrete Apron<br>Heavy Power                                           |