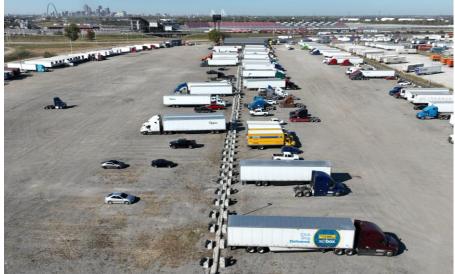

## **INDUSTRIAL OUTDOOR STORAGE FACILITY**

+/-12,167 SF MAINTENANCE FACILITY ON 19 ACRES FENCED & SECURED

#### 895 MADISON RD. EAST ST. LOUIS, IL

| Parcel Size:     | +/-19.01 acres                     |
|------------------|------------------------------------|
| Fence:           | Fully fenced with 6' chain link    |
| Gate:            | Two (2) automatic sliding gates    |
| Lighting:        | Fully lit                          |
| Construction:    | Compact gravel/asphalt millings    |
| Power:           | Electrical hookups throughout site |
| Sale Price:      | \$8,250,000                        |
| Lease Rate:      | \$3,500/acre per month NNN         |
| NNN<br>Expenses: | \$250/acre per month               |