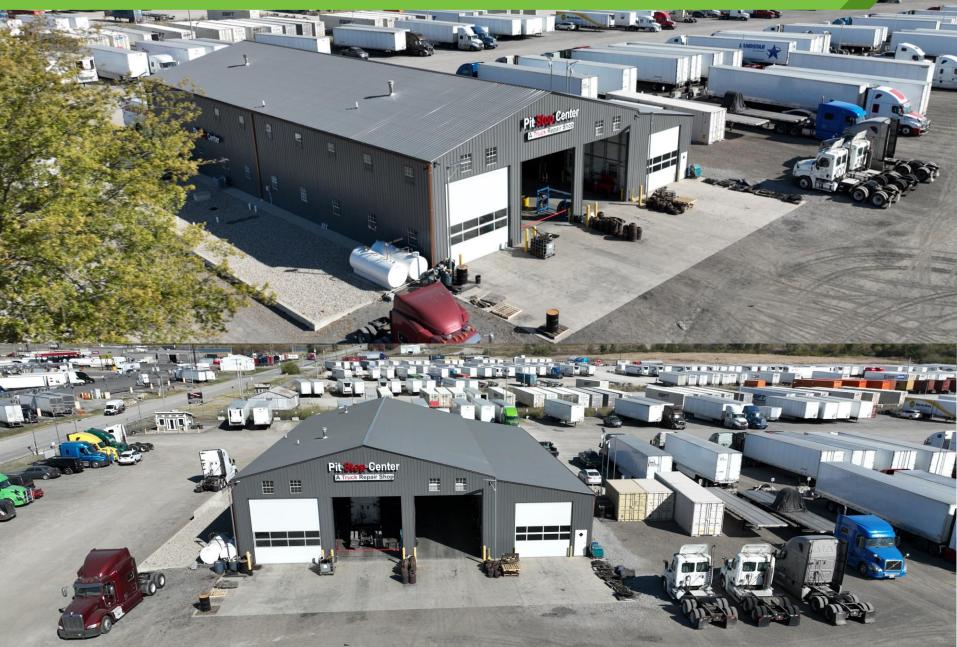

#### 895 MADISON RD. EAST ST. LOUIS, IL

| Number of<br>Buildings: | Three (3)                                                                                                                                             |
|-------------------------|-------------------------------------------------------------------------------------------------------------------------------------------------------|
| Square<br>Footage:      | <u>Building 1:</u> 10,127 square feet<br><u>Building 2:</u> 1,848 square feet<br><u>Building 3:</u> 192 square feet                                   |
| Loading:                | <u>Building 1:</u> Six (6) 16'x14' drive-in<br>doors and two (2) 14'x14' drive-<br>in doors<br><u>Building 2:</u> Three (3) 12'x14'<br>drive-in doors |
| Office:                 | +/-1,000 square feet                                                                                                                                  |
| Ceiling Height:         | 20-25'                                                                                                                                                |
| Amenities:              | Floor Drains<br>LED Lighting<br>Air-line & Oil Drops<br>Highway Visibility<br>Concrete Apron<br>Heavy Power                                           |

#### INDUSTRIAL OUTDOOR STORAGE FACILITY