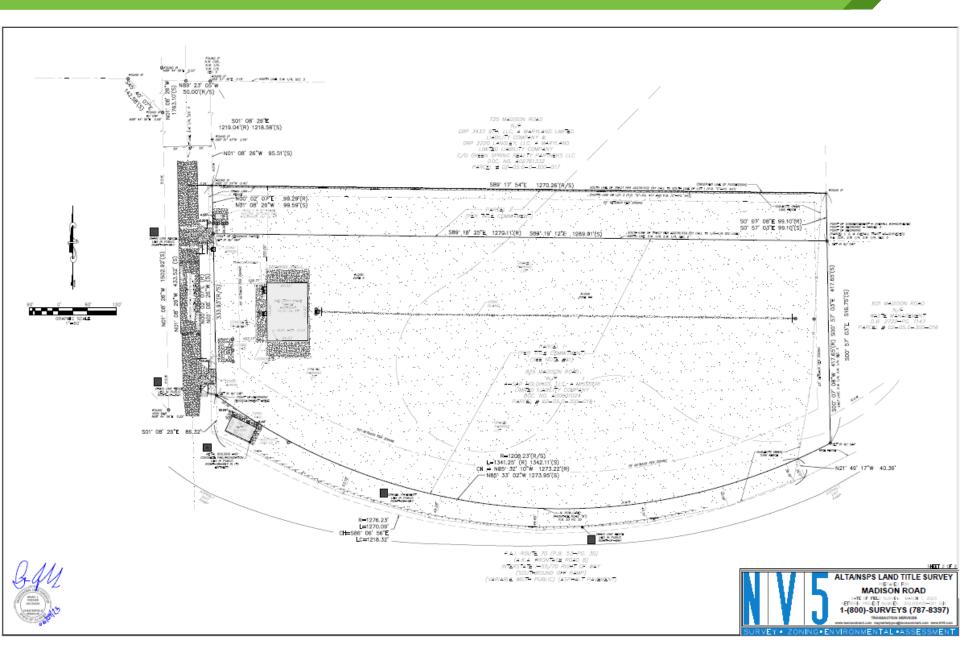

#### 895 MADISON RD. EAST ST. LOUIS, IL

| Parcel Size:     | +/-19.01 acres                     |
|------------------|------------------------------------|
| Fence:           | Fully fenced with 6' chain link    |
| Gate:            | Two (2) automatic sliding gates    |
| Lighting:        | Fully lit                          |
| Construction:    | Compact gravel/asphalt millings    |
| Power:           | Electrical hookups throughout site |
| Sale Price:      | \$8,250,000                        |
| Lease Rate:      | \$3,500/acre per month NNN         |
| NNN<br>Expenses: | \$250/acre per month               |