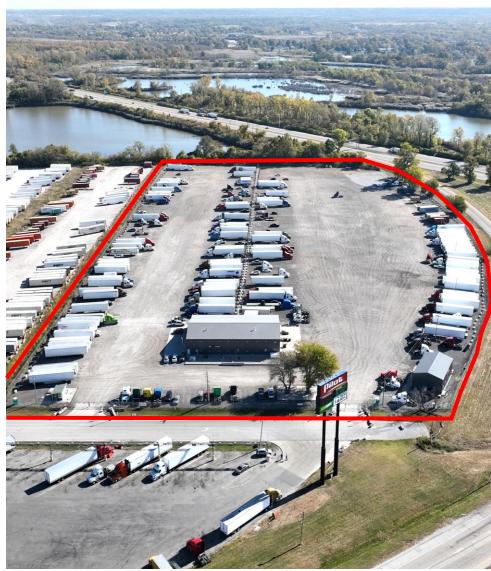

## **INDUSTRIAL OUTDOOR STORAGE FACILITY**

+/-12,167 SF MAINTENANCE FACILITY ON 19 ACRES FENCED & SECURED

#### 895 MADISON RD. EAST ST. LOUIS, IL

| Number of<br>Buildings: | Three (3)                                                                                                                                             |
|-------------------------|-------------------------------------------------------------------------------------------------------------------------------------------------------|
| Square<br>Footage:      | <u>Building 1:</u> 10,127 square feet<br><u>Building 2:</u> 1,848 square feet<br><u>Building 3:</u> 192 square feet                                   |
| Loading:                | <u>Building 1:</u> Six (6) 16'x14' drive-in<br>doors and two (2) 14'x14' drive-<br>in doors<br><u>Building 2:</u> Three (3) 12'x14'<br>drive-in doors |
| Office:                 | +/-1,000 square feet                                                                                                                                  |
| Ceiling Height:         | 20-25'                                                                                                                                                |
| Amenities:              | Floor Drains<br>LED Lighting<br>Air-line & Oil Drops<br>Highway Visibility<br>Concrete Apron<br>Heavy Power                                           |

#### 895 MADISON RD. EAST ST. LOUIS, IL

| Parcel Size:     | +/-19.01 acres                     |
|------------------|------------------------------------|
| Fence:           | Fully fenced with 6' chain link    |
| Gate:            | Two (2) automatic sliding gates    |
| Lighting:        | Fully lit                          |
| Construction:    | Compact gravel/asphalt millings    |
| Power:           | Electrical hookups throughout site |
| Sale Price:      | \$8,250,000                        |
| Lease Rate:      | \$3,500/acre per month NNN         |
| NNN<br>Expenses: | \$250/acre per month               |