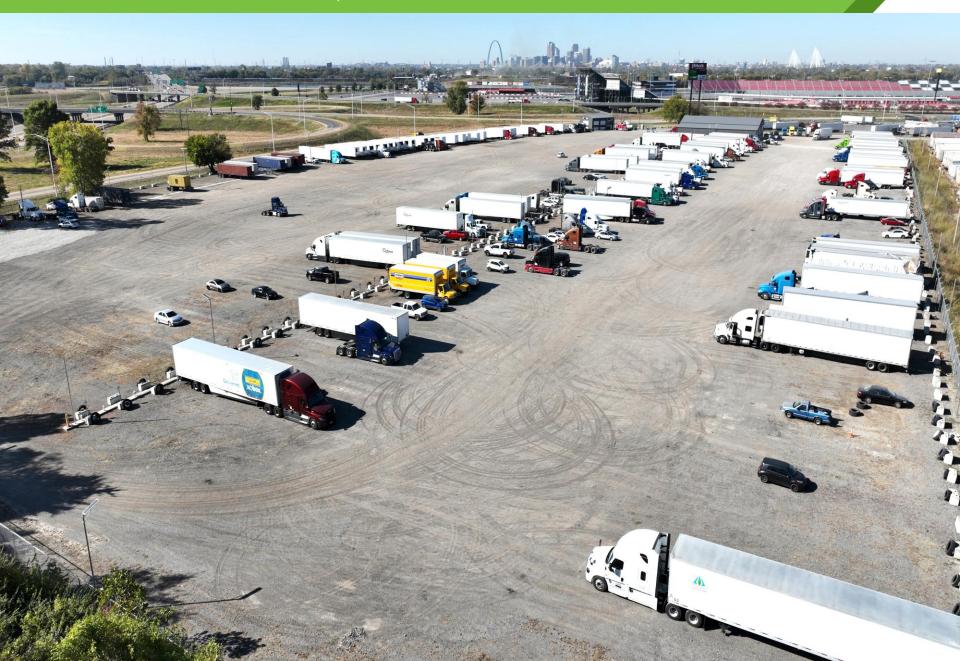

## **INDUSTRIAL OUTDOOR STORAGE FACILITY**

+/-12,167 SF MAINTENANCE FACILITY ON 19 ACRES FENCED & SECURED

### INDUSTRIAL OUTDOOR STORAGE FACILITY

#### 895 MADISON RD. EAST ST. LOUIS, IL

| Parcel Size:     | +/-19.01 acres                     |
|------------------|------------------------------------|
| Fence:           | Fully fenced with 6' chain link    |
| Gate:            | Two (2) automatic sliding gates    |
| Lighting:        | Fully lit                          |
| Construction:    | Compact gravel/asphalt millings    |
| Power:           | Electrical hookups throughout site |
| Sale Price:      | \$8,250,000                        |
| Lease Rate:      | \$3,500/acre per month NNN         |
| NNN<br>Expenses: | \$250/acre per month               |