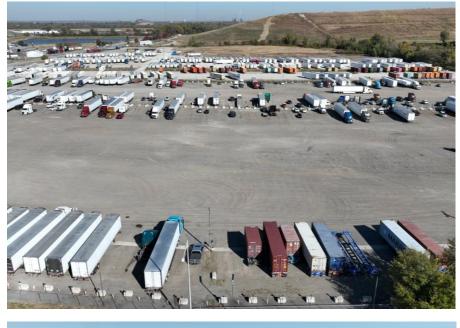

## **INDUSTRIAL OUTDOOR STORAGE FACILITY**

+/-12,167 SF MAINTENANCE FACILITY ON 19 ACRES FENCED & SECURED

#### 895 MADISON RD. EAST ST. LOUIS, IL

| Parcel Size:     | +/-19.01 acres                     |
|------------------|------------------------------------|
| Fence:           | Fully fenced with 6' chain link    |
| Gate:            | Two (2) automatic sliding gates    |
| Lighting:        | Fully lit                          |
| Construction:    | Compact gravel/asphalt millings    |
| Power:           | Electrical hookups throughout site |
| Sale Price:      | \$8,250,000                        |
| Lease Rate:      | \$3,500/acre per month NNN         |
| NNN<br>Expenses: | \$250/acre per month               |