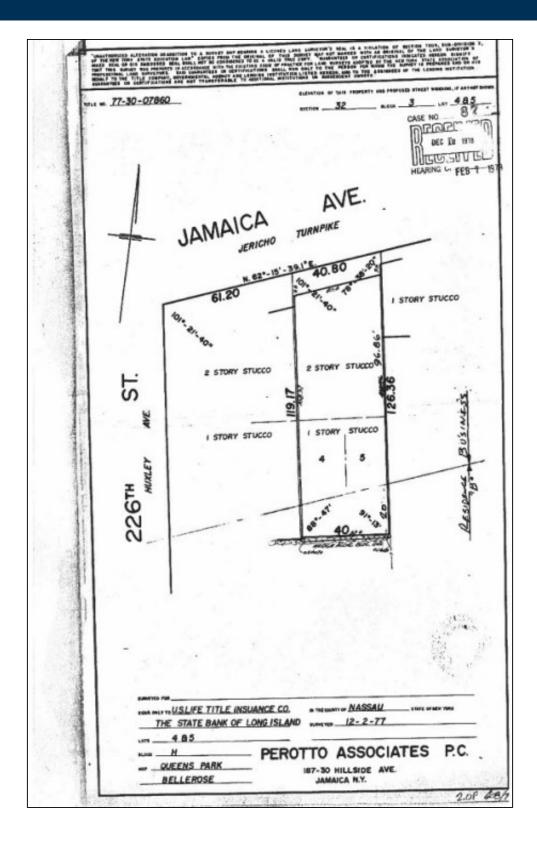

## **Specifications:**

**Building Size:** 6,996 sq. ft. Lot Size: **0.11 Acres Office Space:** 50% Ceiling Height 1: 12.0' Ceiling Height 2: 8.0' Loading: 1 Drive-in(s) Power: 400 amps A/C: **Offices Only** Sewers: Yes