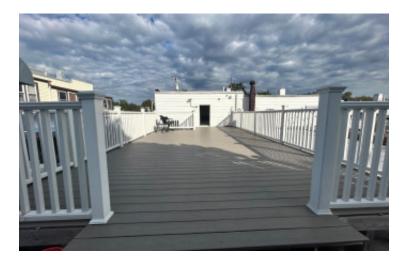

## **Pricing and Timing:**

Occupancy: Sale Price: Taxes: a fiming: Immediately \$1,750,000 (\$250.14/sq. ft.) \$25,204.00 (\$3.60/sq. ft.)

Retail visibility with 18k vehicles daily • No columns in main warehouse (clear span) • Divisible for user who also wishes to rent out space • Features rooftop deck and basement. • Located between Clearview Expwy and Cross Island