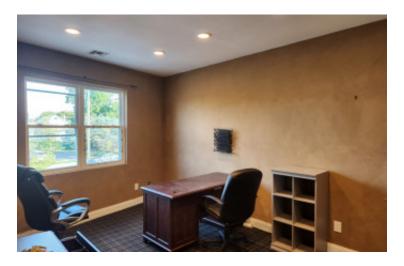

## **Specifications:**

**Building Size:** 6,996 sq. ft. Lot Size: **0.11 Acres Office Space:** 50% Ceiling Height 1: 12.0' Ceiling Height 2: 8.0' Loading: 1 Drive-in(s) Power: 400 amps A/C: **Offices Only** Sewers: Yes