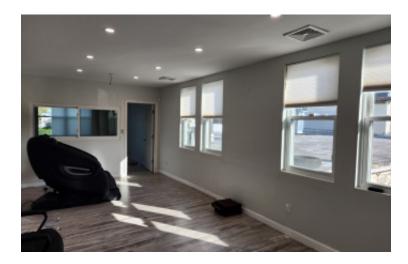

## **Specifications:**

**Building Size:** 6,996 sq. ft. Lot Size: **0.11 Acres Office Space:** 50% Ceiling Height 1: 12.0' Ceiling Height 2: 8.0' Loading: 1 Drive-in(s) Power: 400 amps A/C: **Offices Only** Sewers: Yes

## **Pricing and Timing:**

Occupancy: Sale Price: Taxes: a fiming: Immediately \$1,750,000 (\$250.14/sq. ft.) \$25,204.00 (\$3.60/sq. ft.)

Retail visibility with 18k vehicles daily • No columns in main warehouse (clear span) • Divisible for user who also wishes to rent out space • Features rooftop deck and basement. • Located between Clearview Expwy and Cross Island