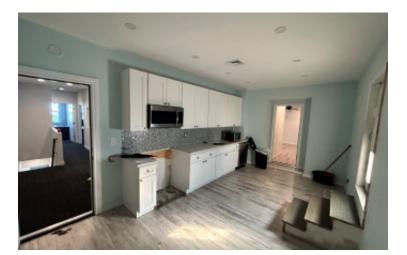

## **Specifications:**

**Building Size:** 6,996 sq. ft. Lot Size: **0.11 Acres Office Space:** 50% Ceiling Height 1: 12.0' Ceiling Height 2: 8.0' Loading: 1 Drive-in(s) Power: 400 amps A/C: **Offices Only** Sewers: Yes

## **Pricing and Timing:**

Occupancy: Sale Price: Taxes: a fiming: Immediately \$1,750,000 (\$250.14/sq. ft.) \$25,204.00 (\$3.60/sq. ft.)

Retail visibility with 18k vehicles daily • No columns in main warehouse (clear span) • Divisible for user who also wishes to rent out space • Features rooftop deck and basement. • Located between Clearview Expwy and Cross Island