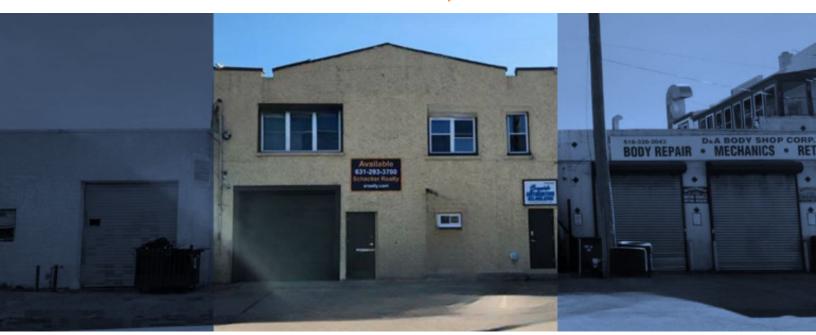

Industrial/Retail/Office Property For Sale, Available: 6,996 sq. ft. 226-10 Jamaica Ave, Floral Park

## **Pricing and Timing:**

Occupancy: Sale Price: Taxes: a fiming: Immediately \$1,750,000 (\$250.14/sq. ft.) \$25,204.00 (\$3.60/sq. ft.)

Retail visibility with 18k vehicles daily • No columns in main warehouse (clear span) • Divisible for user who also wishes to rent out space • Features rooftop deck and basement. • Located between Clearview Expwy and Cross Island