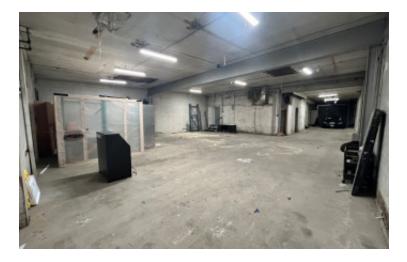

## **Specifications:**

**Building Size:** 6,996 sq. ft. Lot Size: **0.11 Acres Office Space:** 50% Ceiling Height 1: 12.0' Ceiling Height 2: 8.0' Loading: 1 Drive-in(s) Power: 400 amps A/C: **Offices Only** Sewers: Yes

## **Pricing and Timing:**

Occupancy: Sale Price: Taxes: a fiming: Immediately \$1,750,000 (\$250.14/sq. ft.) \$25,204.00 (\$3.60/sq. ft.)

Retail visibility with 18k vehicles daily • No columns in main warehouse (clear span) • Divisible for user who also wishes to rent out space • Features rooftop deck and basement. • Located between Clearview Expwy and Cross Island