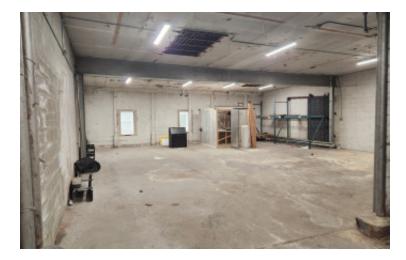

## **Specifications:**

**Building Size:** 6,996 sq. ft. Lot Size: **0.11 Acres Office Space:** 50% Ceiling Height 1: 12.0' Ceiling Height 2: 8.0' Loading: 1 Drive-in(s) Power: 400 amps A/C: **Offices Only** Sewers: Yes

## **Pricing and Timing:**

Occupancy: Sale Price: Taxes: a fiming: Immediately \$1,750,000 (\$250.14/sq. ft.) \$25,204.00 (\$3.60/sq. ft.)

Retail visibility with 18k vehicles daily • No columns in main warehouse (clear span) • Divisible for user who also wishes to rent out space • Features rooftop deck and basement. • Located between Clearview Expwy and Cross Island