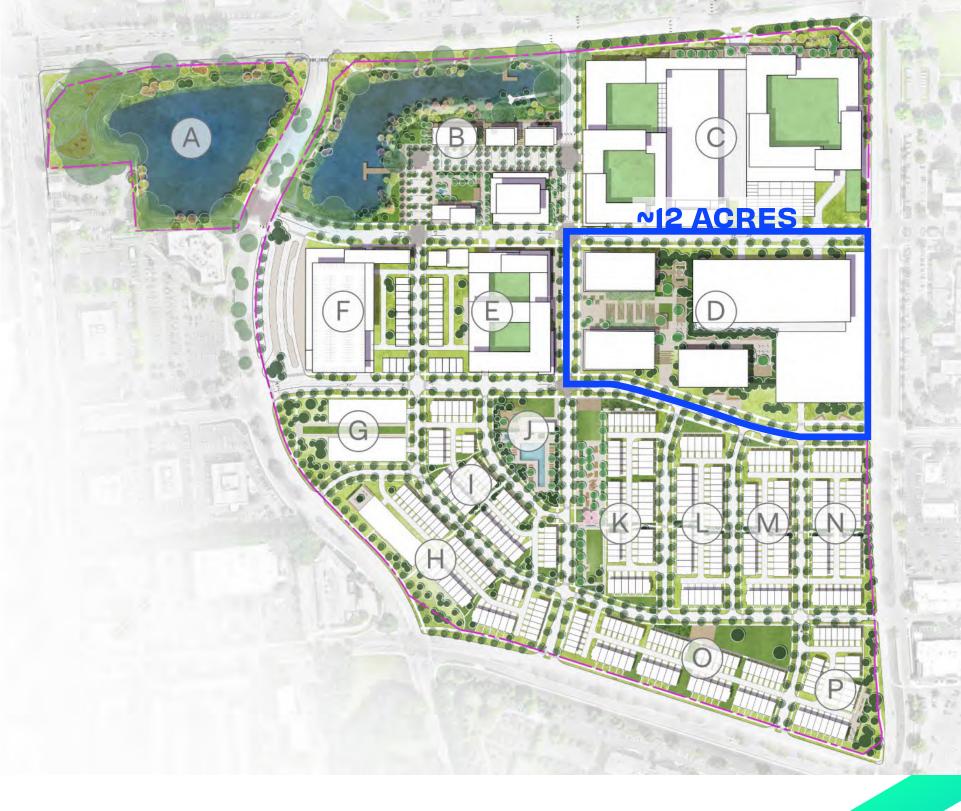

## **Powered by Community**

Situated on approximately IOO acres, WRS Inc. Real Estate Investments is planning to completely redevelop the existing Lakeforest Mall property into multi-use employment, retail, residential and entertainment destination.

# Research Row at Lakeforest

is redefining the Gaithersburg community as a space for innovators, entrepreneurs, scientists, etc.

Bounded by 4 major roadways, just off Interstate 270, Research Row is right in the heart of Suburban Maryland's growing life science cluster while also offering a hotbed of activity for any technology or research user.