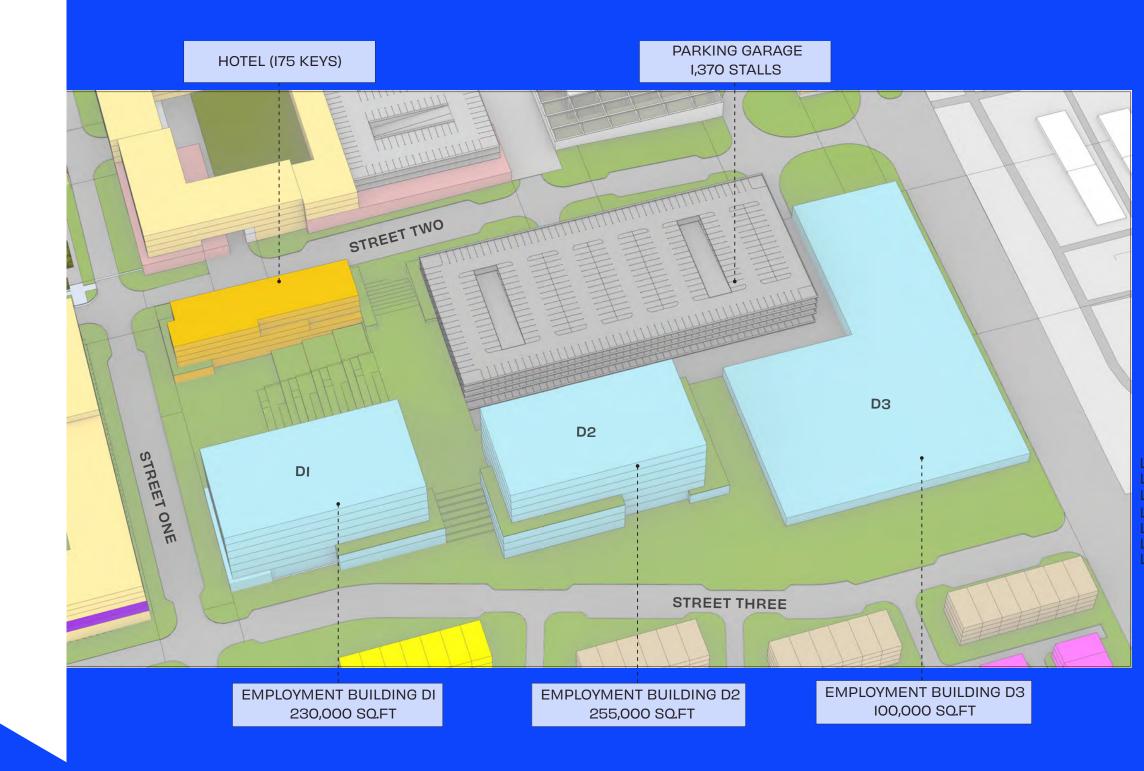

## RESEARCH ROW

AT LAKEFOREST

Gaithersburg, MD

LARGE BLOCK OPPORTUNITY IN

A VIBRANT & EVOLUTIONARY

MIXED USE COMMUNITY

Offering up to 750,000 SF