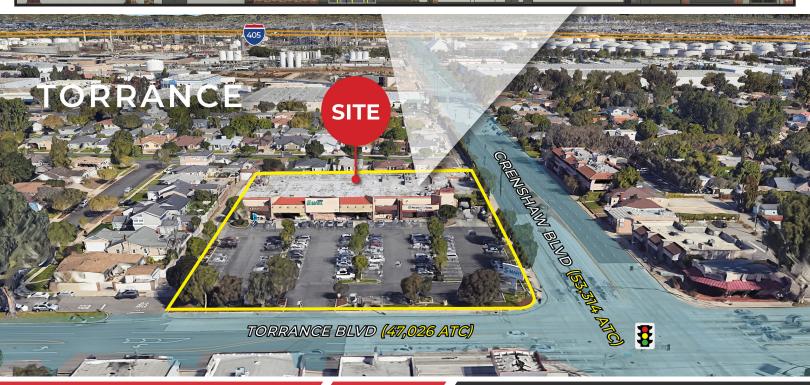

## 2515 Torrance Blvd., Torrance CA

NWC of Torrance Blvd. and Crenshaw Blvd.

### **Traffic Count**

| TORRANCE BLVD | 47,026   |
|---------------|----------|
| CRENSHAW BLVD | 53,314   |
| TOTAL         | 100 3/10 |