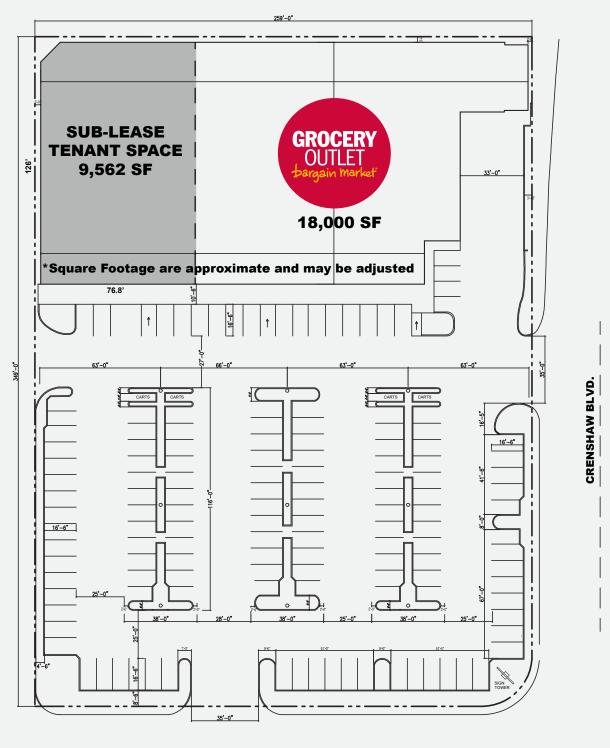

## Property Highlights:

- New Grocery Outlet Projected to Open 4th Qtr. of 2025
- 9,562 SF of Co-Tenancy Space Available
- Excellent Access and Visibility from Both Streets
- Parking Ratio in Excess of 4.5 / 1000 (131 Spaces)
- Pylon Signage Available
- Contact Broker Regarding Economics

## Site Plan

TORRANCE BLVD.

Steven H. Weiss

Executive Vice President sweiss@naicapital.com 818.905.2400 Ext. 1634 Cal DRE License #0068554 NAI Capital Commercial
15821 Ventura Blvd.

15821 Ventura Blvd. Encino, CA 91436 818.905.2400 naicapital.com