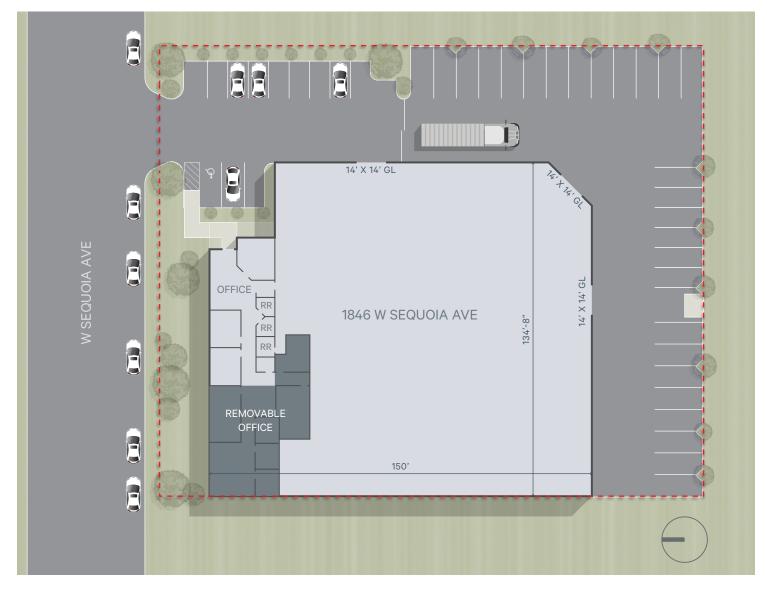

±19,286 SF For Lease



© 2024 CBRE, Inc. All rights reserved. This information has been obtained from sources believed reliable, but has not been verified for accuracy or completeness. You should conduct a careful, independent investigation of the property and verify all information. Any reliance on this information is solely at your own risk. CBRE and the CBRE logo are service marks of CBRE, Inc. All other marks displayed on this document are the property of their respective owners, and the use of such logos does not imply any affiliation with or endorsement of CBRE. Photos herein are the property of their respective owners. Use of these images without the express written consent of the owner is prohibited.



**1846 W. Sequoia Avenue** Orange, CA

# ±19,286 SF For Lease

## Site Plan



## **Contact Us**

#### Tom Caplan

First Vice President +1 949 525 2133 tom.caplan@cbre.com Lic. 01881995

© 2024 CBRE, Inc. All rights reserved. This information has been obtained from sources believed reliable, but has not been verified for accuracy or completeness. You should conduct a careful, independent investigation of the property and verify all information. Any reliance on this information is solely at your own risk. CBRE and the CBRE logo are service marks of CBRE, Inc. All other marks displayed on this document are the property of their respective owners, and the use of such logos does not imply any affiliation with or endorsement of CBRE. Photos herein are the property of their respective owners. Use of these images without the express written consent of the owner is prohibi