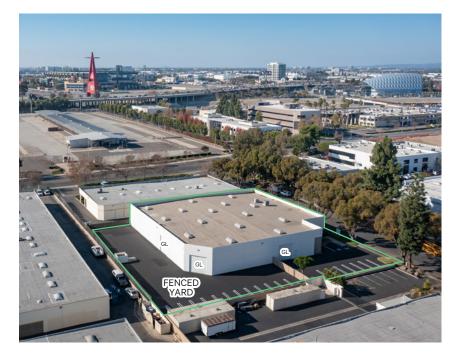

## **Building Features**

- + ±19,286 SF Free Standing Building
- + ±1,632 3,339 Office SF
- + Three (3) Oversized Grade Level Doors (14'x14')
- + 2:1,000 Parking Ratio
- + 18' Warehouse Clearance Height
- + Fully Fire Sprinklered
- + Large Fenced Yard
- + New Roof (2021)
- + New Skylights (2021)
- + Natural Gas
- + Newly Paved and Fenced Yard
- + Immediate access to CA-57, I-5 and CA-22 Freeways

## Site Plan