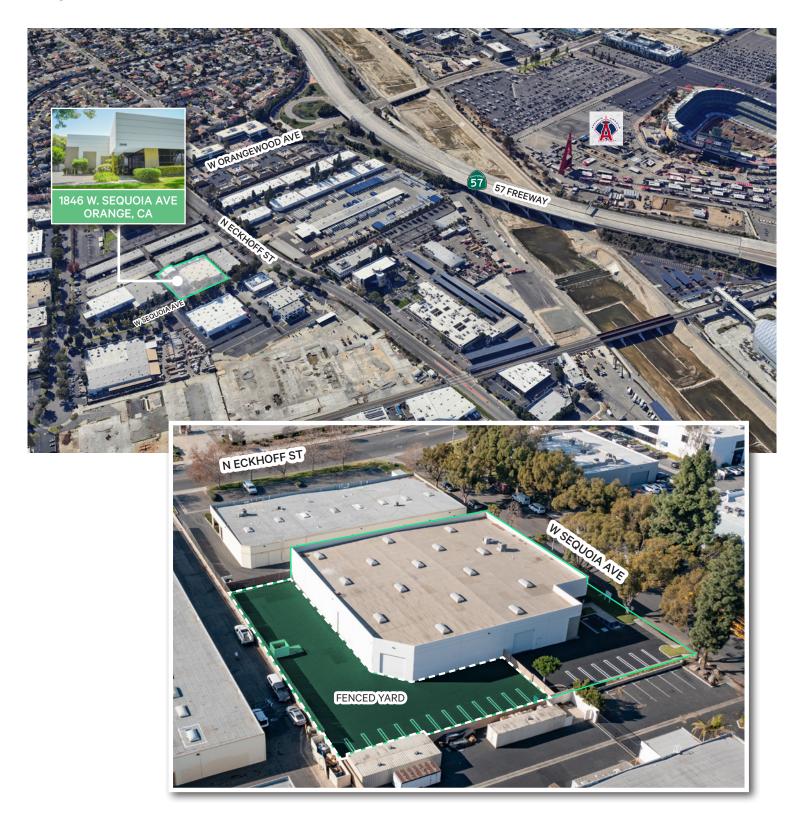

# ±19,286 SF Available

# 1846 W. Sequoia Avenue, Orange, CA

## **Full Rehab Complete**



## **Building Features**

- + ±19,286 SF Free Standing Building
- + ±1,632 3,339 Office SF
- + Three (3) Oversized Grade Level Doors (14'x14')
- + 2:1,000 Parking Ratio
- + 18' Warehouse Clearance Height
- + Fully Fire Sprinklered
- + Large Fenced Yard
- + New Roof (2021)
- + New Skylights (2021)
- + Natural Gas
- + Newly Paved and Fenced Yard
- + Immediate access to CA-57, I-5 and CA-22 Freeways



## 1846 W. Sequoia Avenue

Orange, CA

# ±19,286 SF For Lease



#### 1846 W. Sequoia Avenue

Orange, CA

# ±19,286 SF For Lease



© 2024 CBRE, Inc. All rights reserved. This information has been obtained from sources believed reliable, but has not been verified for accuracy or completeness. You should conduct a careful, independent investigation of the property and verify all information. Any reliance on this information is solely at your own risk. CBRE and the CBRE logo are service marks of CBRE, Inc. All other marks displayed on this document are the property of their respective owners, and the use of such logos does not imply any affiliation with or endorsement of CBRE. Photos herein are the property of their respective owners. Use of these images without the express written consent of the owner is prohibited.



**1846 W. Sequoia Avenue** Orange, CA

# ±19,286 SF For Lease

## Site Plan



## **Contact Us**

##