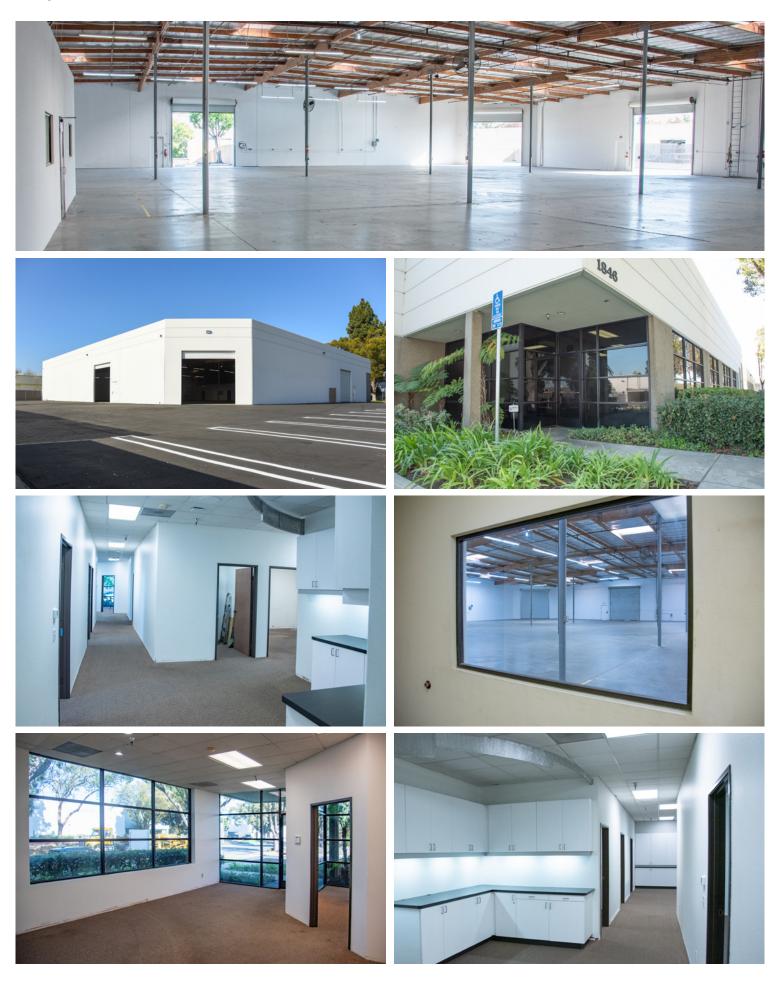

## **Full Rehab Complete**

## **Building Features**

- + ±19,286 SF Free Standing Building
- + ±1,632 3,339 Office SF
- + Three (3) Oversized Grade Level Doors (14'x14')
- + 2:1,000 Parking Ratio
- + 18' Warehouse Clearance Height
- + Fully Fire Sprinklered
- + Large Fenced Yard
- + New Roof (2021)
- + New Skylights (2021)
- + Natural Gas
- + Newly Paved and Fenced Yard
- + Immediate access to CA-57, I-5 and CA-22 Freeways