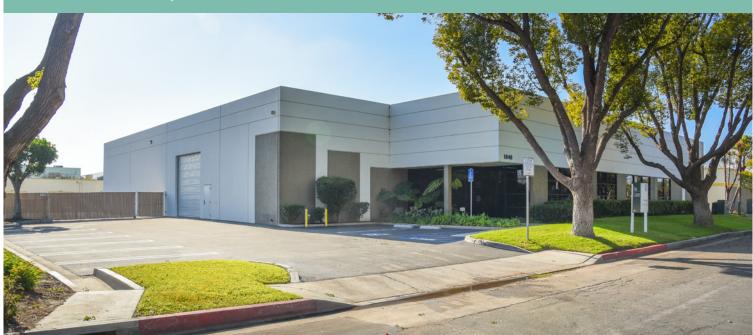

# ±19,286 SF Available

# 1846 W. Sequoia Avenue, Orange, CA

## **Full Rehab Complete**