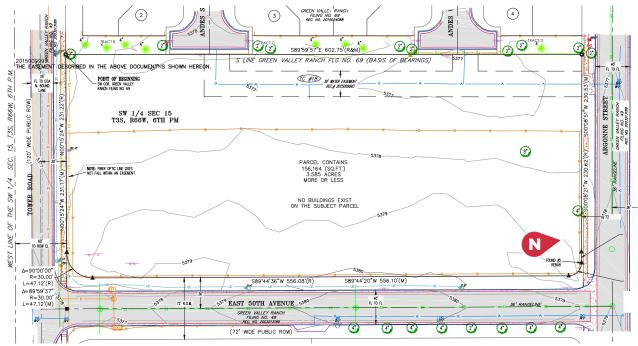

idly growing Green Valley Ranch:
  - Approximately 36,000 residents
  - 11,500 housing units
    - (80% owner occupied, 20% have renters living in them)
  - Average household income \$95,000

# SALE PRICE : \$5,000,000

|                                                 | 1 MILE   | 3 MILES  |
|-------------------------------------------------|----------|----------|
| Population                                      | 16,277   | 69,322   |
| Households                                      | 5,492    | 22,264   |
| Median<br>Household<br>Income                   | \$85,551 | \$86,772 |
| Population<br>Growth<br>Estimate<br>(2023-2028) | +3.23%   | +2.15%   |

#### **Dorit Fischer**

303 565 3025 dfischer@shamesmakovsky.com

## Hayden Hirschfeld

303 565 3048 hhirschfeld@shamesmakovsky.com









**Dorit Fischer** 303 565 3025 dfischer@shamesmakovsky.com

#### Hayden Hirschfeld

303 565 3048 hhirschfeld@shamesmakovsky.com