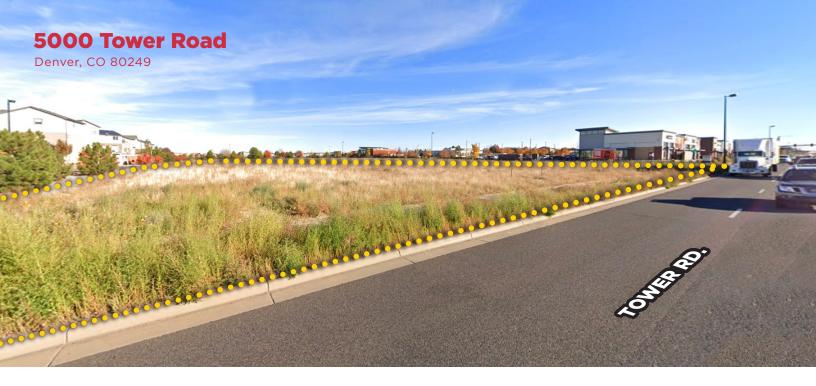

apidly growing Green Valley Ranch:
  - Approximately 36,000 residents
  - 11,500 housing units
    - (80% owner occupied, 20% have renters living in them)
  - Average household income \$95,000

# SALE PRICE : \$5,000,000

|                                                 | 1 MILE   | 3 MILES  |
|-------------------------------------------------|----------|----------|
| Population                                      | 16,277   | 69,322   |
| Households                                      | 5,492    | 22,264   |
| Median<br>Household<br>Income                   | \$85,551 | \$86,772 |
| Population<br>Growth<br>Estimate<br>(2023-2028) | +3.23%   | +2.15%   |

#### **Dorit Fischer**

303 565 3025 dfischer@shamesmakovsky.com

## Hayden Hirschfeld

303 565 3048 hhirschfeld@shamesmakovsky.com









**Dorit Fischer** 303 565 3025 dfischer@shamesmakovsky.com

#### Hayden Hirschfeld

303 565 3048 hhirschfeld@shamesmakovsky.com