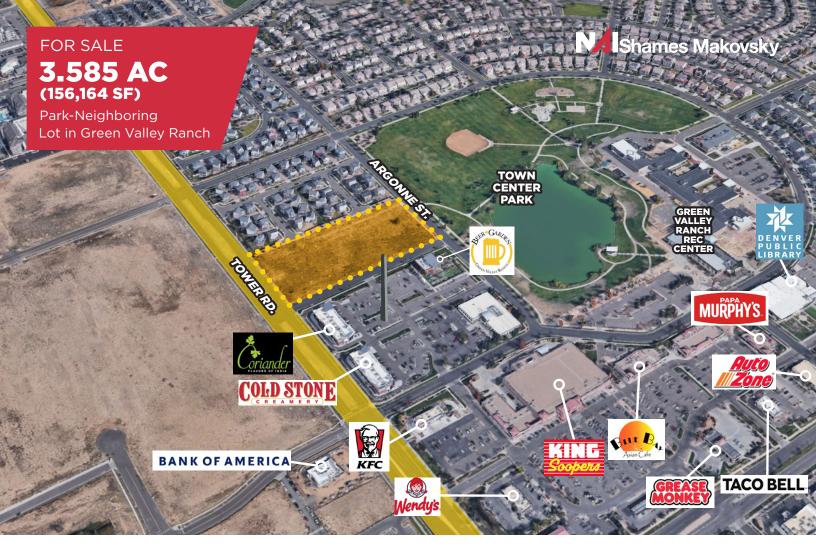

# 5000 Tower Road

Denver, CO 80249

## **Property Overview**

- Adjacent to public park, recreation center, public library
- Zoning: C-MU-20 (with WVRS)
- Multitude of nearby restaurant/retail options
- Very walkable neighborhood (76/100 Score)
- 14 minute drive to Denver International Airport
- Located in rapidly growing Green Valley Ranch:
  - Approximately 36,000 residents
  - 11,500 housing units
    - (80% owner occupied, 20% have renters living in them)
  - Average household income \$95,000