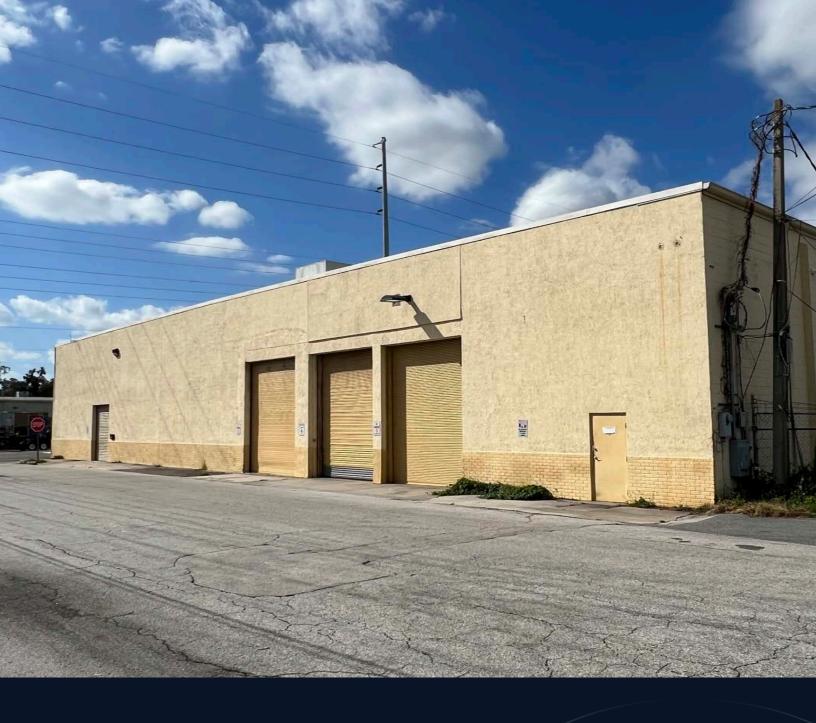

# For sublease

149 W Michigan St, Orlando, FL 17,985 RSF on 0.43 Acres

### Property features

- 17,985± SF available
- 7,000± SF of office and secured rooms
- 19' clear height
- 3 11'5" x 15' grade doors
- Front load
- Concrete block construction
- Built in 1955
- 0.43 acres
- Zoned I-G/T/SP, City of Orlando
- 0.68 acres of fully fenced and paved parking area on the east side of Kunze Avenue
- Sublease thru July 31, 2025
- \$10.95/s.f., NNN