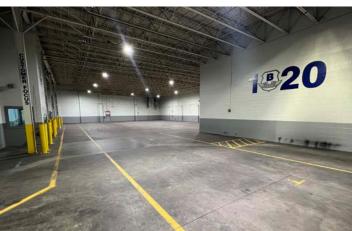

### Property features

- 17,985± SF available
- 7,000± SF of office and secured rooms
- 19' clear height
- 3 11'5" x 15' grade doors
- Front load
- Concrete block construction
- Built in 1955
- 0.43 acres
- Zoned I-G/T/SP, City of Orlando
- 0.68 acres of fully fenced and paved parking area on the east side of Kunze Avenue
- Sublease thru July 31, 2025
- \$10.95/s.f., NNN