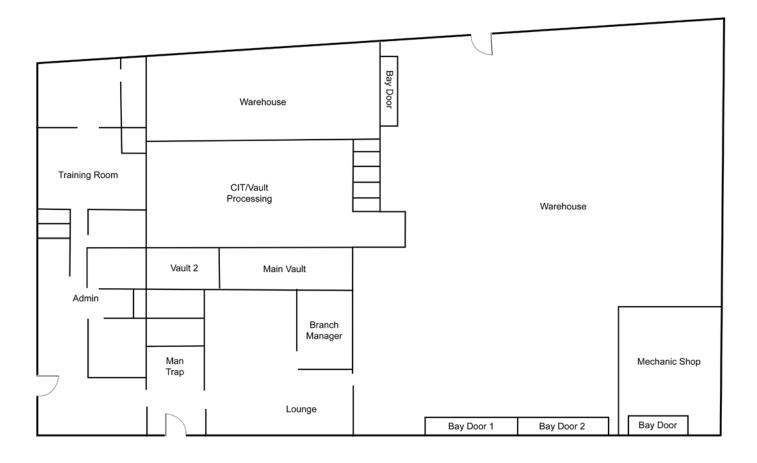

985± SF available
- 7,000± SF of office and secured rooms
- 19' clear height
- 3 11'5" x 15' grade doors
- Front load
- Concrete block construction
- Built in 1955
- 0.43 acres
- Zoned I-G/T/SP, City of Orlando
- 0.68 acres of fully fenced and paved parking area on the east side of Kunze Avenue
- Sublease thru July 31, 2025
- \$10.95/s.f., NNN





|                   | 30 minutes | 60 minutes | 120 minutes |
|-------------------|------------|------------|-------------|
| Total population  | 1,999,733  | 3,685,261  | 9,289,277   |
| Total households  | 740,934    | 1,393,761  | 3,677,455   |
| Average HH income | \$100,198  | \$93,885   | \$92,978    |
| Total Businesses  | 98,099     | 147,812    | 365,634     |
| Total Employees   | 1,058,696  | 1,538,943  | 3,736,138   |

# Floor plan







# Property aerial



### Access and amenities



#### Location



The property is located minutes from Interstate 4, UF Health Cancer Center, Arnold Palmer Hospital for Children, Winnie Palmer Hospital for Women and Babies, Boone High School, SoDo, Amway Center, Camping World Stadium, Exploria Stadium, and downtown Orlando's numerous restaurants and nightclubs.



**JLL** 

**Cameron Montgomery** 

Associate
Cameron.Montgomery@jll.com

+1 407 982 8650

**Kristin Bailey** 

Associate
Kristin.Bailey@jll.com
+1 407 930 7103

Although information has been obtained from sources deemed reliable, JLL does not make any guarantees, warranties or representations, express or implied, as to the completeness or accuracy as to the informat assumptions or estimates used are for example only. There