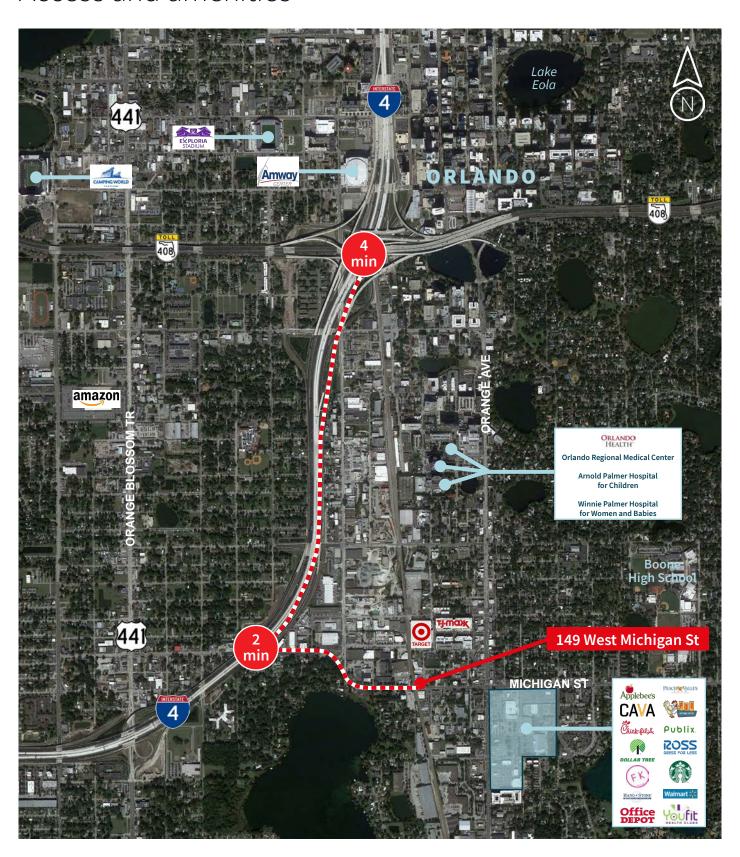

### Access and amenities

#### Location

The property is located minutes from Interstate 4, UF Health Cancer Center, Arnold Palmer Hospital for Children, Winnie Palmer Hospital for Women and Babies, Boone High School, SoDo, Amway Center, Camping World Stadium, Exploria Stadium, and downtown Orlando's numerous restaurants and nightclubs.