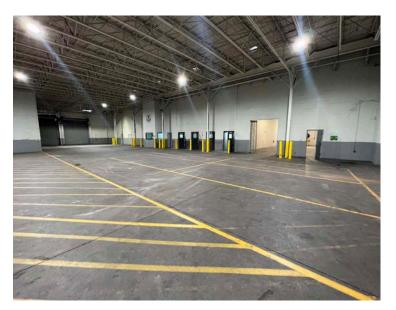

### Property features

- 17,985± SF available
- 7,000± SF of office and secured rooms
- 19' clear height
- 3 11'5" x 15' grade doors
- Front load
- Concrete block construction
- Built in 1955
- 0.43 acres
- Zoned I-G/T/SP, City of Orlando
- 0.68 acres of fully fenced and paved parking area on the east side of Kunze Avenue
- Sublease thru July 31, 2025
- \$10.95/s.f., NNN