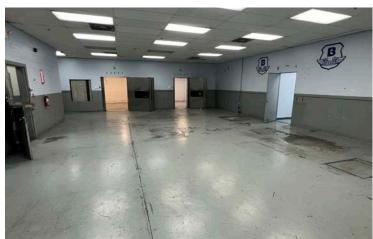

### Property features

- 17,985± SF available
- 7,000± SF of office and secured rooms
- 19' clear height
- 3 11'5" x 15' grade doors
- Front load
- Concrete block construction
- Built in 1955
- 0.43 acres
- Zoned I-G/T/SP, City of Orlando
- 0.68 acres of fully fenced and paved parking area on the east side of Kunze Avenue
- Sublease thru July 31, 2025
- \$10.95/s.f., NNN