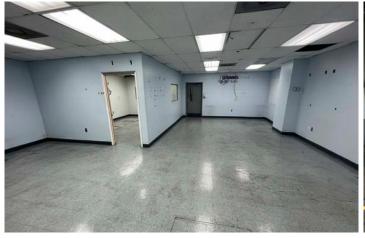

### Property features

- 17,985± SF available
- 7,000± SF of office and secured rooms
- 19' clear height
- 3 11'5" x 15' grade doors
- Front load
- Concrete block construction
- Built in 1955
- 0.43 acres
- Zoned I-G/T/SP, City of Orlando
- 0.68 acres of fully fenced and paved parking area on the east side of Kunze Avenue
- Sublease thru July 31, 2025
- \$10.95/s.f., NNN