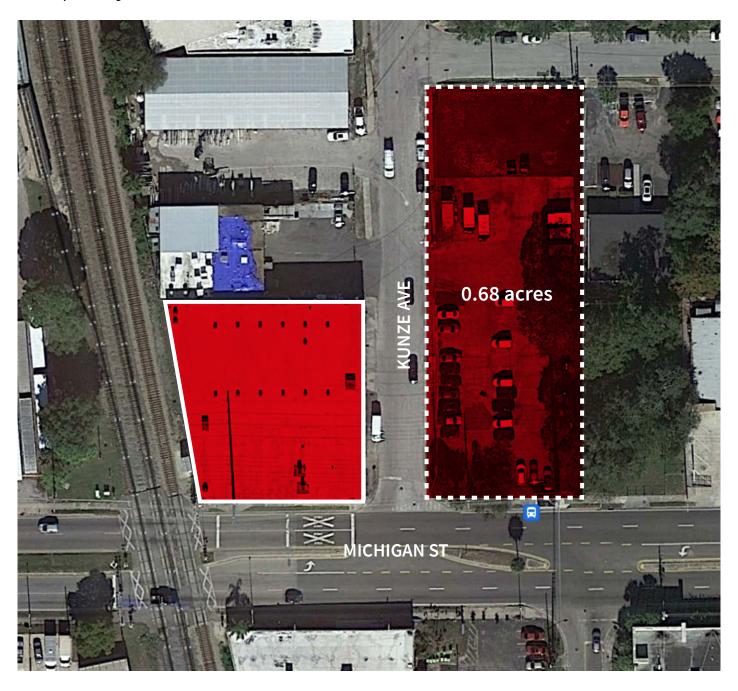

### Property features

- 17,985± SF available
- 7,000± SF of office and secured rooms
- 19' clear height
- 3 11'5" x 15' grade doors
- Front load
- Concrete block construction
- Built in 1955
- 0.43 acres
- Zoned I-G/T/SP, City of Orlando
- 0.68 acres of fully fenced and paved parking area on the east side of Kunze Avenue
- Sublease thru July 31, 2025
- \$10.95/s.f., NNN

# Property aerial