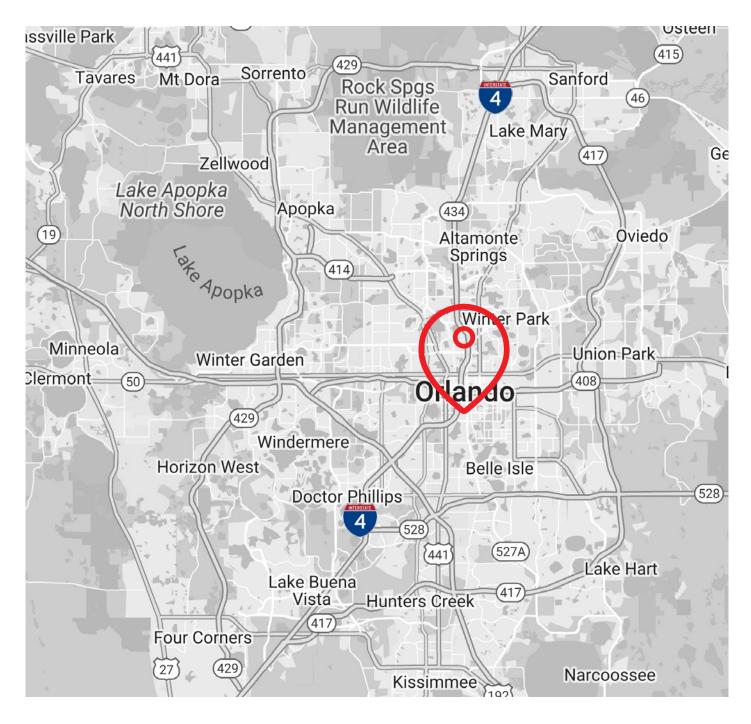

#### Location

The property is located minutes from Interstate 4, UF Health Cancer Center, Arnold Palmer Hospital for Children, Winnie Palmer Hospital for Women and Babies, Boone High School, SoDo, Amway Center, Camping World Stadium, Exploria Stadium, and downtown Orlando's numerous restaurants and nightclubs.