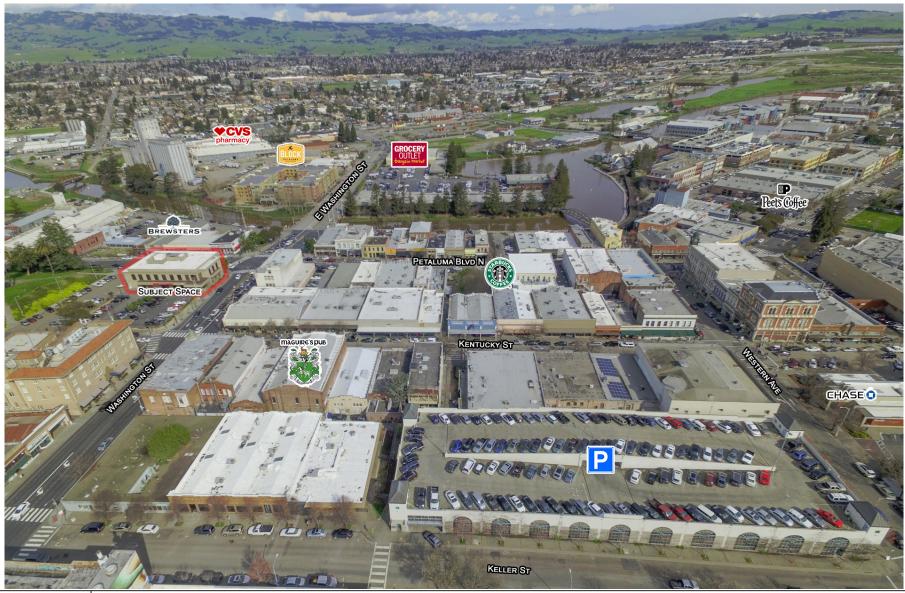

# DESCRIPTION OF AREA

One of the best located office locations in downtown Petaluma at the intersection of Petaluma Boulevard and Washington Street. An immaculate building with attractive lobbies and natural light due to full height floor to ceiling windows. Executive quality interior and designer restrooms, hallways, and lobbies. This property is one of very few that boasts private onsite parking!

### NEARBY AMENITIES

- Central intersection of downtown Petaluma
- Surrounded by variety of retail, including high quality restaurants and food establishments, soft goods, hotels, and other service retailers

# TRANSPORTATION ACCESS

• Easy access to Highway 101

REPRESENTED BY

SARA WANN, PARTNER LIC # 01437146 (707) 664-1400, EXT 308 SWANN@KEEGANCOPPIN.COM

The above information, while not guaranteed, has been secured from sources we believe to be reliable. Submitted subject to error, change or withdrawal. An interested party should verify the status of the property and the information herein.