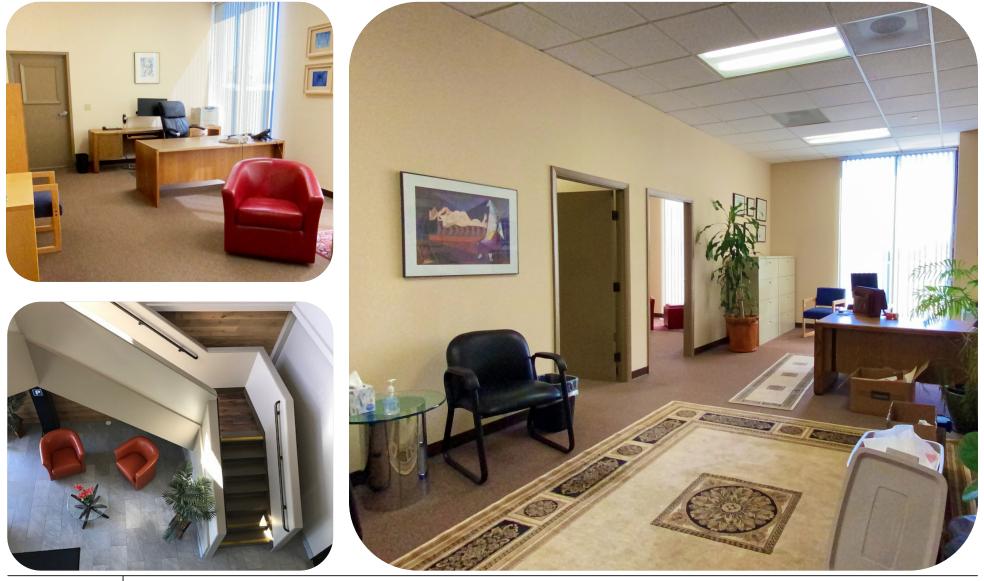

## DESCRIPTION

Open reception area, 6 private offices, kitchenette/ break room, and conference room. Floor to ceiling windows and high open ceilings allow for natural light throughout. Second floor office space with easy elevator access and onsite parking which is so rare in downtown Petaluma. Perfect for financial service, attorneys, insurance and other professional service providers.

# DESCRIPTION OF AREA

One of the best located office locations in downtown Petaluma at the intersection of Petaluma Boulevard and Washington Street. An immaculate building with attractive lobbies and natural light due to full height floor to ceiling windows. Executive quality interior and designer restrooms, hallways, and lobbies. This property is one of very few that boasts private onsite parking!