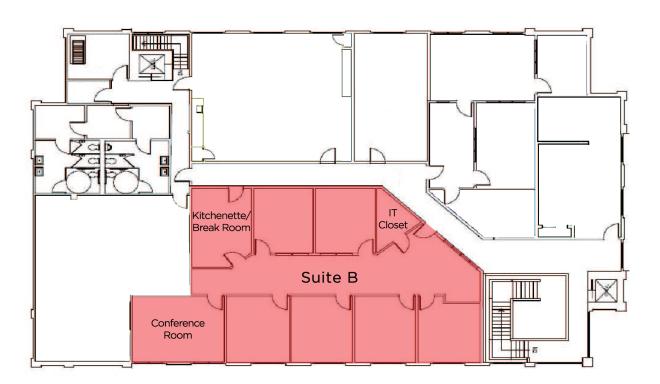

### OFFICE SPACE

**Suite B:** 2,690 +/- sq ft

## DESCRIPTION

Open reception area, 6 private offices, kitchenette/ break room, and conference room. Floor to ceiling windows and high open ceilings allow for natural light throughout. Second floor office space with easy elevator access and onsite parking which is so rare in downtown Petaluma. Perfect for financial service, attorneys, insurance and other professional service providers.

DOWNTOWN PETALUMA OFFICE SPACE

SUITE B 2,690+/- RSF

PRESENTED BY: SARA WANN, PARTNER LIC # 01437146 (707) 664-1400, EXT 308 SWANN@KEEGANCOPPIN.COM

The above information, while not guaranteed, has been secured from sources we believe to be reliable. Submitted subject to error, change or withdrawal. An interested party should verify the status of the property and the information herein.