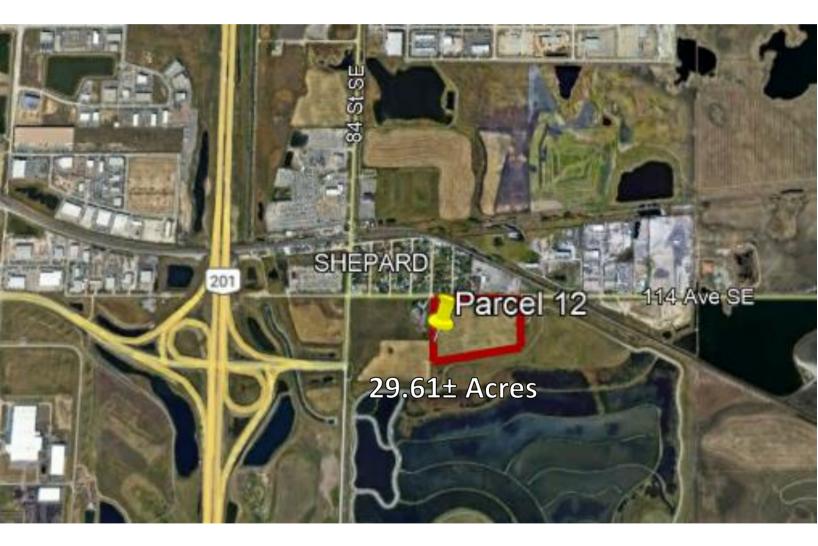

## 8999 114 Avenue SE, Calgary – 29.61 Acres

| Address:      | 8999 114 Avenue SE,<br>Calgary, AB |
|---------------|------------------------------------|
| Zoning:       | Special Purpose - Future           |
|               | Urban Development                  |
|               | (S-FUD)                            |
| Total Size:   | 29.61± Acres                       |
| Asking Price: | \$6,366,150                        |
|               | \$215,000/Acre                     |

- Conveniently located within the city limits just to the west of Stoney Trail, this 29-acre parcel is strategically positioned along of 114 Avenue SE.
- Part of South Shepard Area Structure Plan (ASP) and zoned as future Shepard Residential Area, this property presents numerous possibilities.