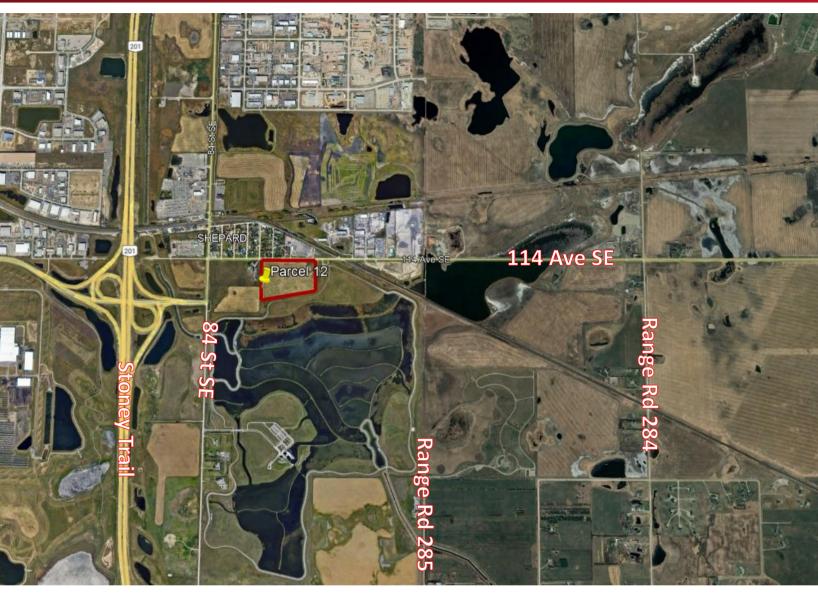

## 8999 114 Avenue SE, Calgary – 29.61 Acres

| Address:      | 8999 114 Avenue SE,<br>Calgary, AB |
|---------------|------------------------------------|
| Zoning:       | Special Purpose - Future           |
|               | Urban Development                  |
|               | (S-FUD)                            |
| Total Size:   | 29.61± Acres                       |
| Asking Price: | \$6,366,150                        |
|               | \$215,000/Acre                     |

- Conveniently located within the city limits just to the west of Stoney Trail, this 29-acre parcel is strategically positioned along of 114 Avenue SE.
- Part of South Shepard Area Structure Plan (ASP) and zoned as future Shepard Residential Area, this property presents numerous possibilities.