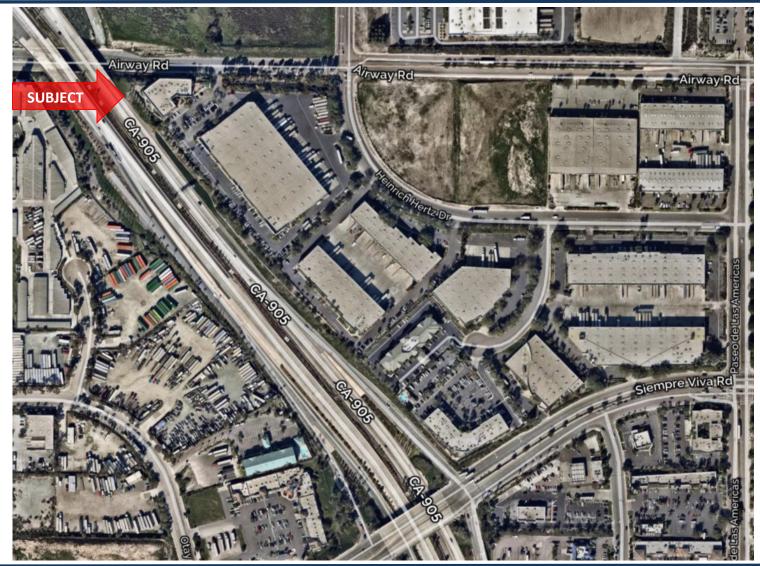

#### FOR LEASE: MULTI-TENANT OFFICE BUILDING IN OTAY MESA, CA PACIFIC RIM POINTE 9335 Airway Road, San Diego (Otay Mesa) CA 92154

- Outstanding Corner Location at Airway Road and Heimlich Hertz Drive
- High Visibility Office Building
- Office Suites Starting at 500sf and up

- Deli on the first floor
- Excellent Street Frontage near the I-905 and 125 entrance/exit

**CONTACT:** Perla Gutierrez Direct Number: (619) 591-2410 Ceullar: (619) 520-2263 perla@iredevelopment.com