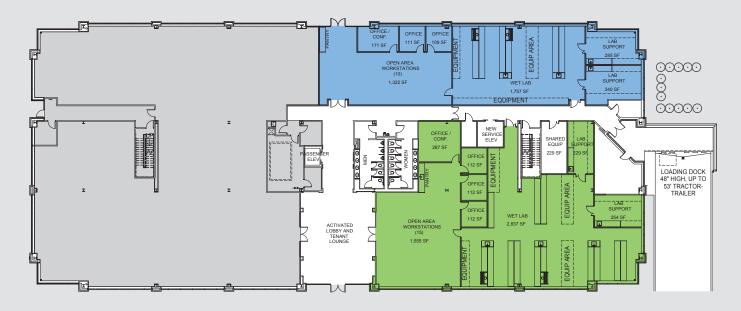

## Spec Lab Opportunities | 2,500-7,000 RSF

20440 Century Boulevard | First Floor

Suite 125 5,091 RSF 58%/42% Suite 150 7,380 RSF 60%/40%

20440 Century Boulevard | Second Floor

Suite 230 2,971 RSF 58%/42% Suite 240 2,203 RSF 58%/42% Suite 200 7,446 RSF 58%/42% 58%/42% 63%/37%