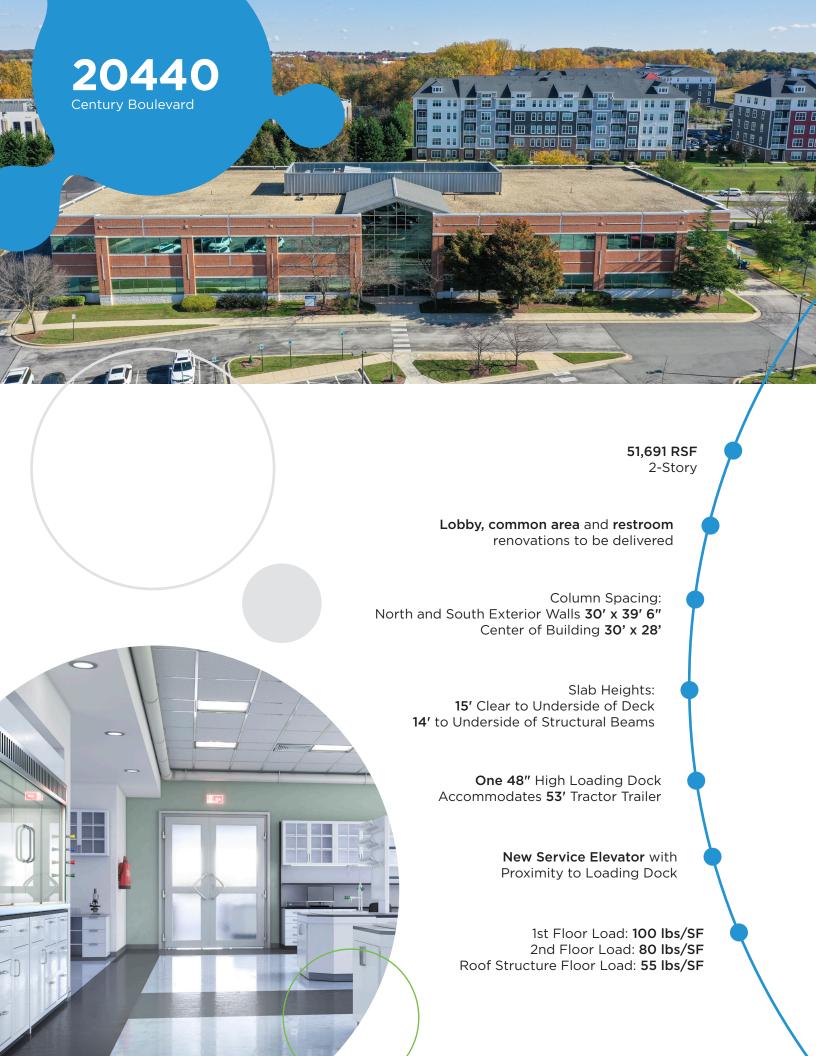

20430 & 20440 Century Boulevard Germantown, MD

GERMANTOWN'S

## SCIENCE SOLUTION

**32,190 RSF** 1-Story

To be **delivered in shell condition** ready for tenant buildout

Five 48" High Loading Docks Accommodates 53' Tractor Trailer

Slab Heights:

20' 7" Clear at Center of Building 19' 5" Clear at Front and Rear of Building 17' Approx. to Underside of Roof Trusses

1st Floor Load: 100 lbs/SF Roof Structure Floor Load: 55 lbs/SF

Column Spacing: Typical Bay Size **40'** x **30'** 