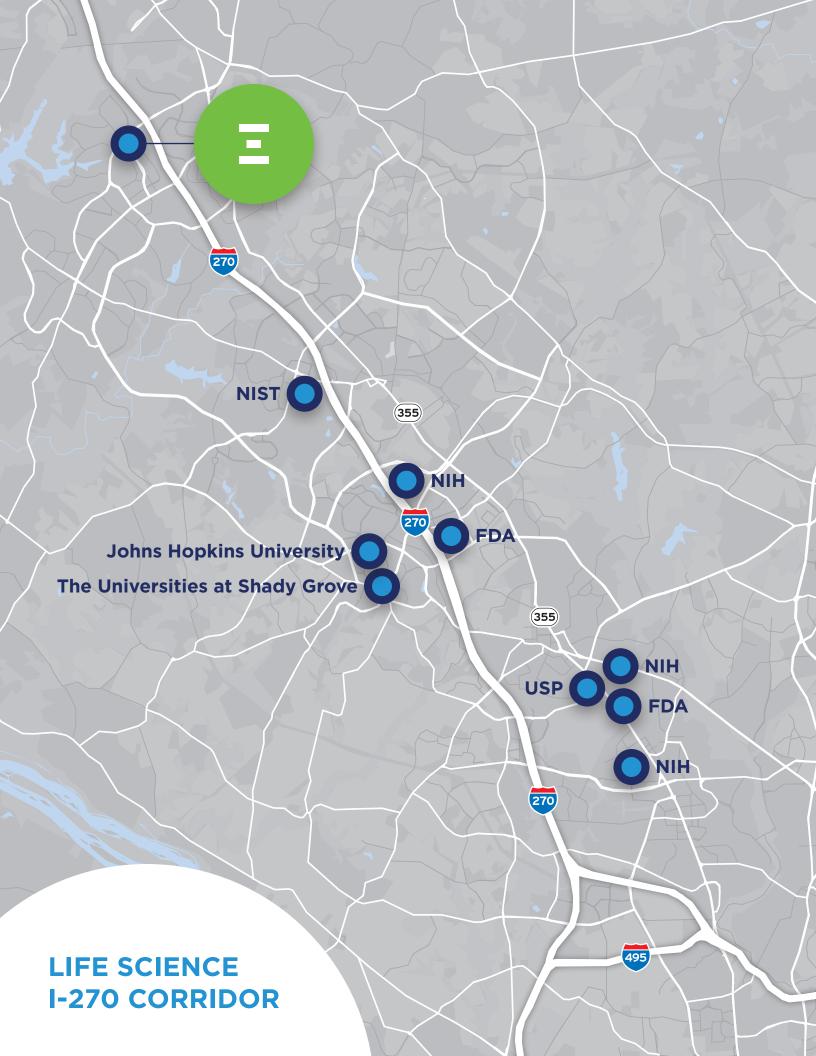

,190 RSF** 1-Story

To be **delivered in shell condition** ready for tenant buildout

Five 48" High Loading Docks Accommodates 53' Tractor Trailer

Slab Heights:

20' 7" Clear at Center of Building 19' 5" Clear at Front and Rear of Building 17' Approx. to Underside of Roof Trusses

1st Floor Load: 100 lbs/SF Roof Structure Floor Load: 55 lbs/SF

Column Spacing: Typical Bay Size **40'** x **30'** 



## Lab Ready for R&D and Manufacturing



**20430 Century Boulevard**Full Building | 32,190 RSF | 1-Story





## Spec Lab Opportunities | 2,500-7,000 RSF



20440 Century Boulevard | First Floor

Suite 125 5,091 RSF 58%/42% Suite 150 7,380 RSF 60%/40%



20440 Century Boulevard | Second Floor

Suite 230 2,971 RSF 58%/42% Suite 240 2,203 RSF 58%/42% Suite 200 7,446 RSF 58%/42% 58%/42% 63%/37%











SETAXIS ALEXANDRIA.

Bellding the Fature of Life-Channing Ingressions





















Auto Service



Bank



Coffee



Entertainment



Food



Gas



Grocery



Medical



Pet



Salon



Shopping



Wellness

nter & Century Station

































Leasing by

Owned by





Amanda Davis Managing Director 301 287 9970 amanda.davis@am.jll.com

Danny Sheridan Managing Director 301 287 9922 danny.sheridan@am.jll.com

Although information has been obtained from sources deemed reliable, neither Owner nor JLL makes any guarantees, warranties or representations, express or implied, as to the completeness or accuracy as to the information contained herein. Any projections, opinions, assumptions or estimates used are for example only. There may be differences betwee