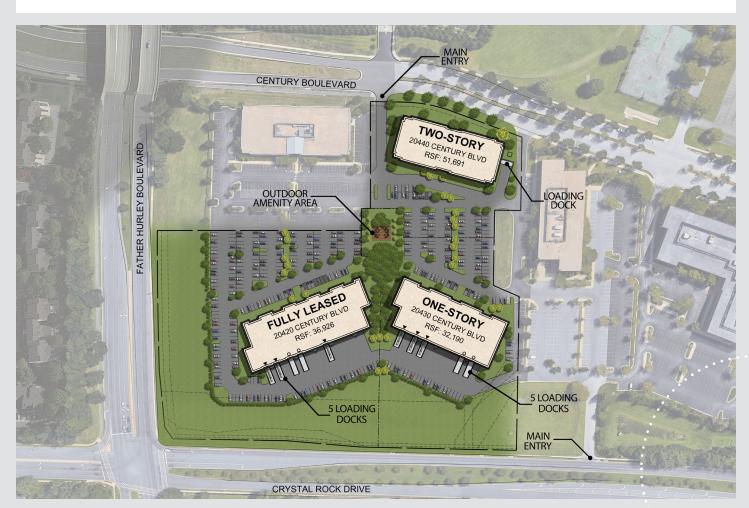

## SCIENCE SOLUTION

**32,190 RSF** 1-Story

To be **delivered in shell condition** ready for tenant buildout

Five 48" High Loading Docks Accommodates 53' Tractor Trailer

Slab Heights:

20' 7" Clear at Center of Building 19' 5" Clear at Front and Rear of Building 17' Approx. to Underside of Roof Trusses

1st Floor Load: 100 lbs/SF Roof Structure Floor Load: 55 lbs/SF

Column Spacing: Typical Bay Size **40'** x **30'** 

## Lab Ready for R&D and Manufacturing

**20430 Century Boulevard**Full Building | 32,190 RSF | 1-Story

## Spec Lab Opportunities | 2,500-7,000 RSF

20440 Century Boulevard | First Floor

Suite 125 5,091 RSF 58%/42% Suite 150 7,380 RSF 60%/40%

20440 Century Boulevard | Second Floor

Suite 230 2,971 RSF 58%/42% Suite 240 2,203 RSF 58%/42% Suite 200 7,446 RSF 58%/42% 58%/42% 63%/37%