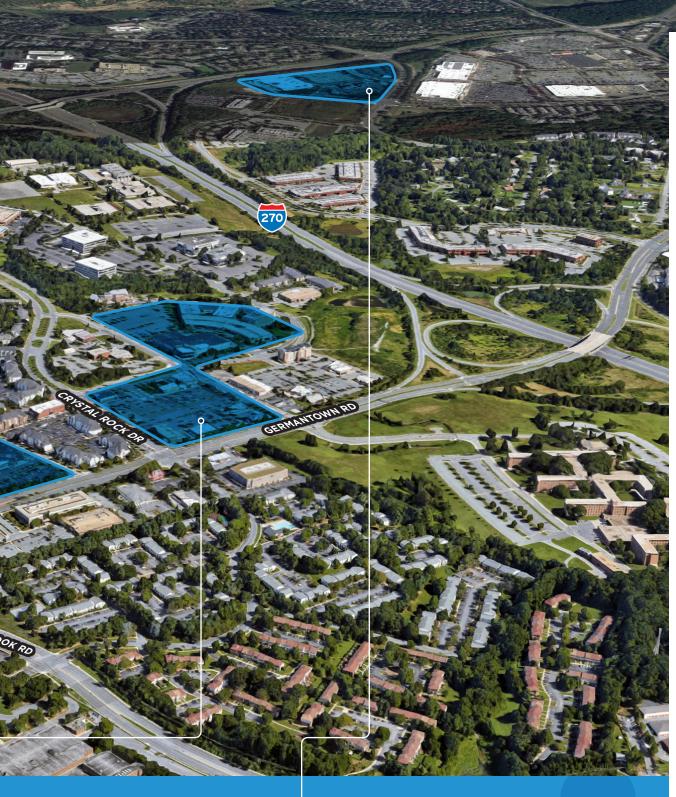

gh Loading Docks Accommodates 53' Tractor Trailer

Slab Heights:

20' 7" Clear at Center of Building 19' 5" Clear at Front and Rear of Building 17' Approx. to Underside of Roof Trusses

1st Floor Load: 100 lbs/SF Roof Structure Floor Load: 55 lbs/SF

Column Spacing: Typical Bay Size **40'** x **30'** 



## Lab Ready for R&D and Manufacturing



**20430 Century Boulevard**Full Building | 32,190 RSF | 1-Story





## Spec Lab Opportunities | 2,500-7,000 RSF



20440 Century Boulevard | First Floor

Suite 125 5,091 RSF 58%/42% Suite 150 7,380 RSF 60%/40%



20440 Century Boulevard | Second Floor

Suite 230 2,971 RSF 58%/42% Suite 240 2,203 RSF 58%/42% Suite 200 7,446 RSF 58%/42% 58%/42% 63%/37%











SETAXIS ALEXANDRIA.

Bellding the Fature of Life-Channing Ingressions





















Auto Service



Bank



Coffee



Entertainment



Food



Gas



Grocery



Medical



Pet



Salon



Shopping



Wellness

nter & Century Station

































Leasing by

Owned by





Amanda Davis Managing Director 301 287 9970 amanda.davis@am.jll.com

Danny Sheridan Managing Director 301 287 9922 danny.sheridan@am.jll.com

Although information has been obtained from sources deemed reliable, neither Owner nor JLL makes any guarantees, warranties or representations, express or implied, as to the completeness or accuracy as to the information contained herein. Any projections, opinions, assumptions or estimates used are for example only. There may be differences between projected and actual results, and those differences may be material. The Property may be withdr