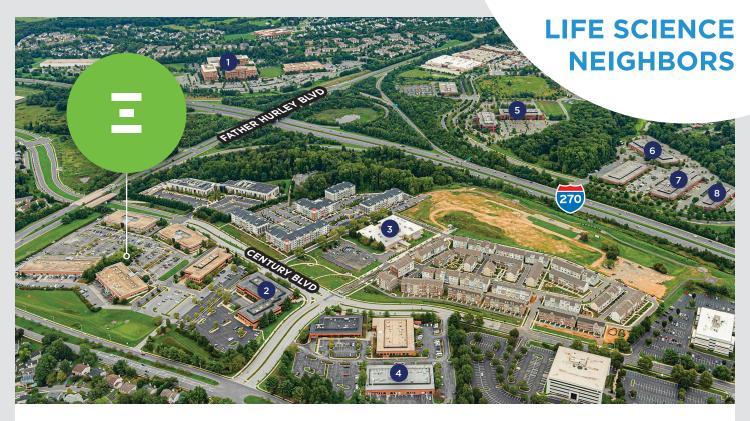

90 RSF** 1-Story

To be **delivered in shell condition** ready for tenant buildout

Five 48" High Loading Docks Accommodates 53' Tractor Trailer

Slab Heights:

20' 7" Clear at Center of Building 19' 5" Clear at Front and Rear of Building 17' Approx. to Underside of Roof Trusses

1st Floor Load: 100 lbs/SF Roof Structure Floor Load: 55 lbs/SF

Column Spacing: Typical Bay Size **40'** x **30'** 



## Lab Ready for R&D and Manufacturing



**20430 Century Boulevard**Full Building | 32,190 RSF | 1-Story





## Spec Lab Opportunities | 2,500-7,000 RSF



20440 Century Boulevard | First Floor

Suite 125 5,091 RSF 58%/42% Suite 150 7,380 RSF 60%/40%



20440 Century Boulevard | Second Floor

Suite 230 2,971 RSF 58%/42% Suite 240 2,203 RSF 58%/42% Suite 200 7,446 RSF 58%/42% 58%/42% 63%/37%











SETAXIS ALEXANDRIA.

Bellding the Fature of Life-Channing Ingressions





















Auto Service



Bank



Coffee



Entertainment



Food



Gas



Grocery



Medical



Pet



Salon



Shopping



Wellness

nter & Century Station

































Leasing by

Owned by





Amanda Davis Managing Director 301 287 9970 amanda.davis@am.jll.com

Danny Sheridan Managing Director 301 287 9922 danny.sheridan@am.jll.com

Although information has been obtained from sources deemed reliable, neither Owner nor JLL makes any guarantees, warranties or representations, express or implied, as to the completeness or accuracy as to the information contained herein. Any projections, opinions, assumptions or estimates used are for example only. There may be differences between