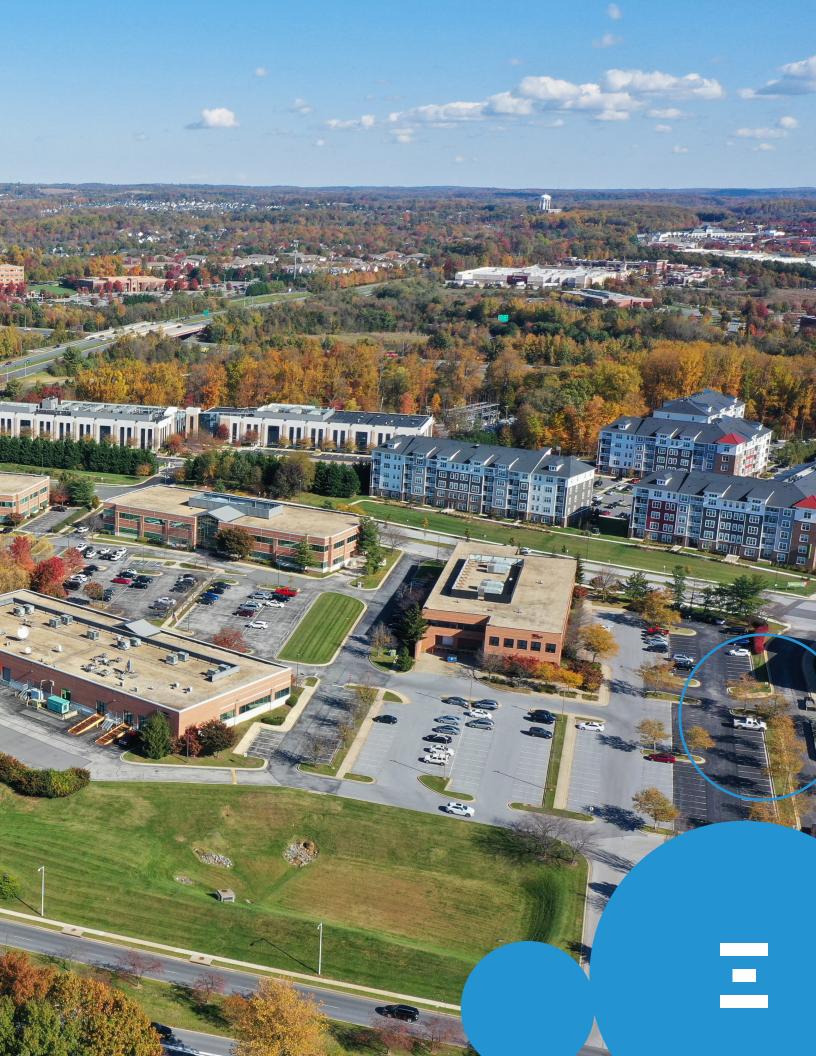

## Spec Lab Opportunities | 2,500-7,000 RSF

20440 Century Boulevard | First Floor

Suite 125 5,091 RSF 58%/42% Suite 150 7,380 RSF 60%/40%

20440 Century Boulevard | Second Floor

Suite 230 2,971 RSF 58%/42% Suite 240 2,203 RSF 58%/42% Suite 200 7,446 RSF 58%/42% 58%/42% 63%/37%