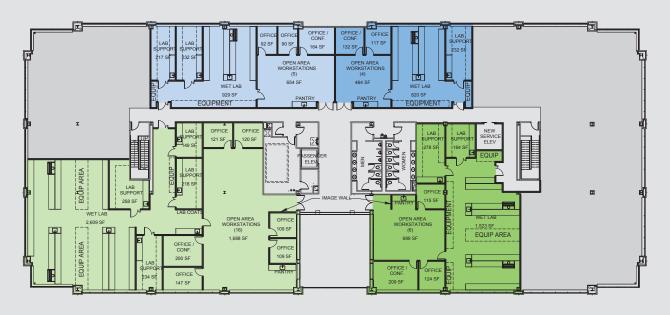

## Spec Lab Opportunities | 2,500-7,000 RSF

20440 Century Boulevard | First Floor

Suite 125 5,091 RSF 58%/42% Suite 150 7,380 RSF 60%/40%

20440 Century Boulevard | Second Floor

Suite 230 2,971 RSF 58%/42% Suite 240 2,203 RSF 58%/42% Suite 200 7,446 RSF 58%/42% 58%/42% 63%/37%