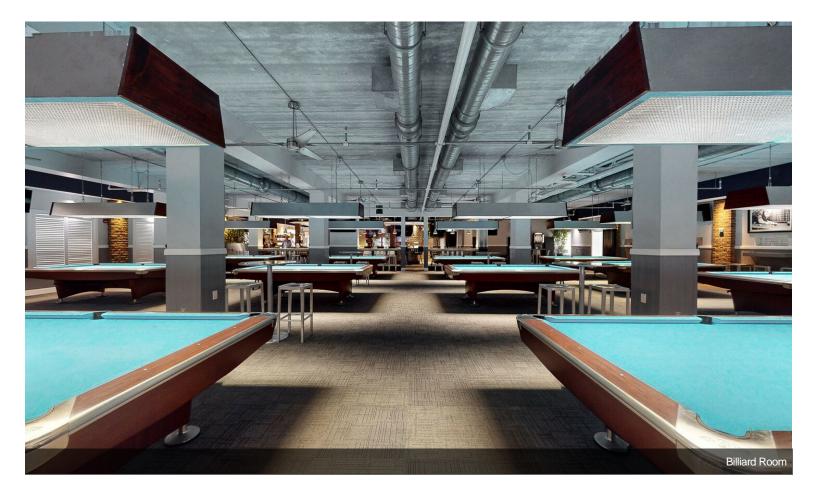

## Building C Units 111, 112 and 113

\$2,750,000

This is an existing business," CUE Note Billiard Room." Business has billiards, games, bar and restaurant. Unit 113 consists of five units totaling 6,444 square feet and units 111 and 112 are 1,260 square feet each. These two units are under construction for adding additional kitchen space and bar...

#### 160 Cypress Point Pky, Palm Coast, FL 32164

This is an existing business," CUE Note Billiard Room." Business has billiards, games, bar and restaurant. Unit 113 consists of five units totaling 6,444 square feet and units 111 and 112 are 1,260 square feet each. These two units are under construction for adding additional kitchen space and bar area for a music-listening room. All units are on the ground floor and in a corner location close to large parking areas. The seller will finish the build-out if negotiated in the purchase. The billiard area has fourteen tables. The finish throughout the facility is sophisticated and attractive. The sale includes a 4COP beer, wine and liquor license. It is located in Cypress Point Business Park off Cypress Point Parkway. Close to Palm Coast Parkway and I-95.