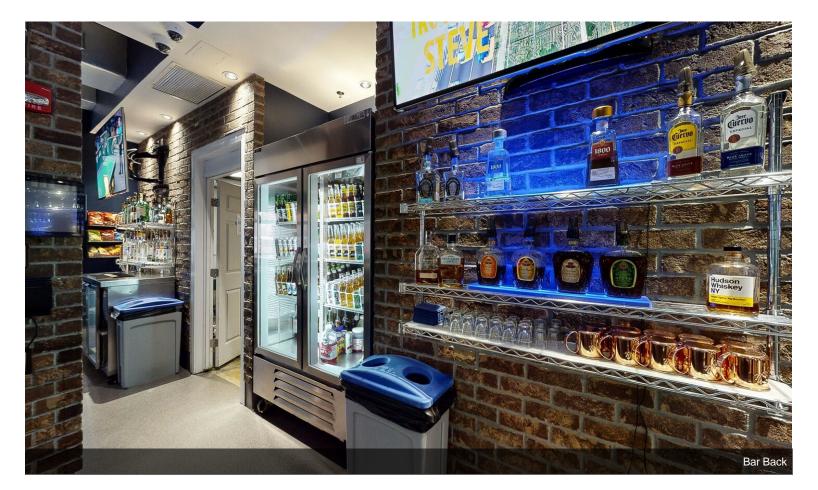

## Building C Units 111, 112 and 113

\$2,750,000

This is an existing business," CUE Note Billiard Room." Business has billiards, games, bar and restaurant. Unit 113 consists of five units totaling 6,444 square feet and units 111 and 112 are 1,260 square feet each. These two units are under construction for adding additional kitchen space and bar...

This is an existing business," CUE Note Billiard Room." Unit 113 consists of five units totaling 6,444 square feet and units 111 and 112 are 1,260 square feet each. These two units are under construction for adding additional kitchen space and bar area for a musiclistening room. The seller will finish the build-out...

#### 160 Cypress Point Pky, Palm Coast, FL 32164

This is an existing business," CUE Note Billiard Room." Business has billiards, games, bar and restaurant. Unit 113 consists of five units totaling 6,444 square feet and units 111 and 112 are 1,260 square feet each. These two units are under construction for adding additional kitchen space and bar area for a music-listening room. All units are on the ground floor and in a corner location close to large parking areas. The seller will finish the build-out if negotiated in the purchase. The billiard area has fourteen tables. The finish throughout the facility is sophisticated and attractive. The sale includes a 4COP beer, wine and liquor license. It is located in Cypress Point Business Park off Cypress Point Parkway. Close to Palm Coast Parkway and I-95.