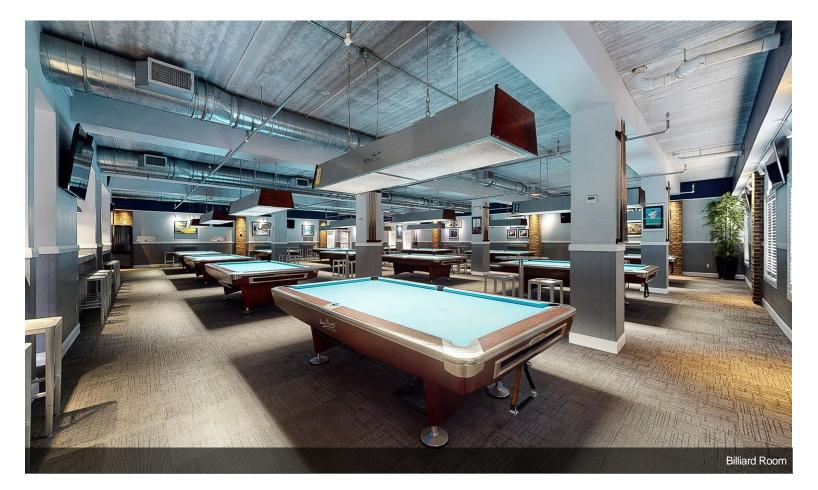

## Building C Units 111, 112 and 113

\$2,750,000

This is an existing business," CUE Note Billiard Room." Business has billiards, games, bar and restaurant. Unit 113 consists of five units totaling 6,444 square feet and units 111 and 112 are 1,260 square feet each. These two units are under construction for adding additional kitchen space and bar...

#### 160 Cypress Point Pky, Palm Coast, FL 32164

This is an existing business," CUE Note Billiard Room." Business has billiards, games, bar and restaurant. Unit 113 consists of five units totaling 6,444 square feet and units 111 and 112 are 1,260 square feet each. These two units are under construction for adding additional kitchen space and bar area for a music-listening room. All units are on the ground floor and in a corner location close to large parking areas. The seller will finish the build-out if negotiated in the purchase. The billiard area has fourteen tables. The finish throughout the facility is sophisticated and attractive. The sale includes a 4COP beer, wine and liquor license. It is located in Cypress Point Business Park off Cypress Point Parkway. Close to Palm Coast Parkway and I-95.