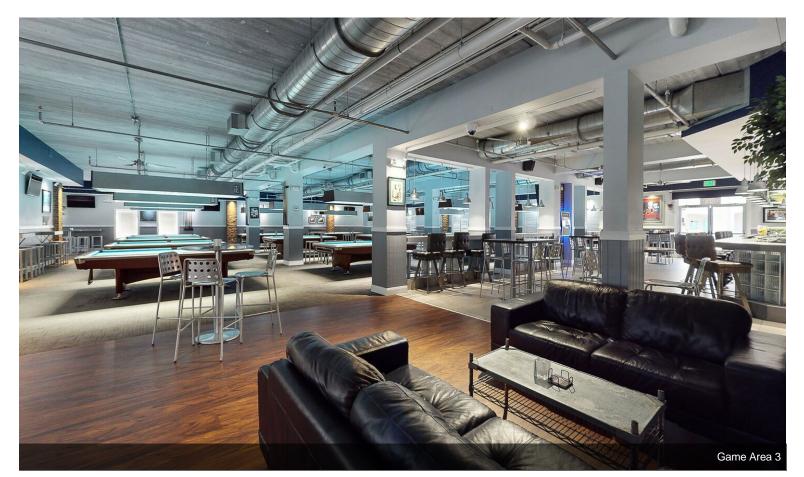

## Building C Units 111, 112 and 113

\$2,750,000

This is an existing business," CUE Note Billiard Room." Business has billiards, games, bar and restaurant. Unit 113 consists of five units totaling 6,444 square feet and units 111 and 112 are 1,260 square feet each. These two units are under construction for adding additional kitchen space and bar...

#### 160 Cypress Point Pky, Palm Coast, FL 32164

This is an existing business," CUE Note Billiard Room." Business has billiards, games, bar and restaurant. Unit 113 consists of five units totaling 6,444 square feet and units 111 and 112 are 1,260 square feet each. These two units are under construction for adding additional kitchen space and bar area for a music-listening room. All units are on the ground floor and in a corner location close to large parking areas. The seller will finish the build-out if negotiated in the purchase. The billiard area has fourteen tables. The finish throughout the facility is sophisticated and attractive. The sale includes a 4COP beer, wine and liquor license. It is located in Cypress Point Business Park off Cypress Point Parkway. Close to Palm Coast Parkway and I-95.