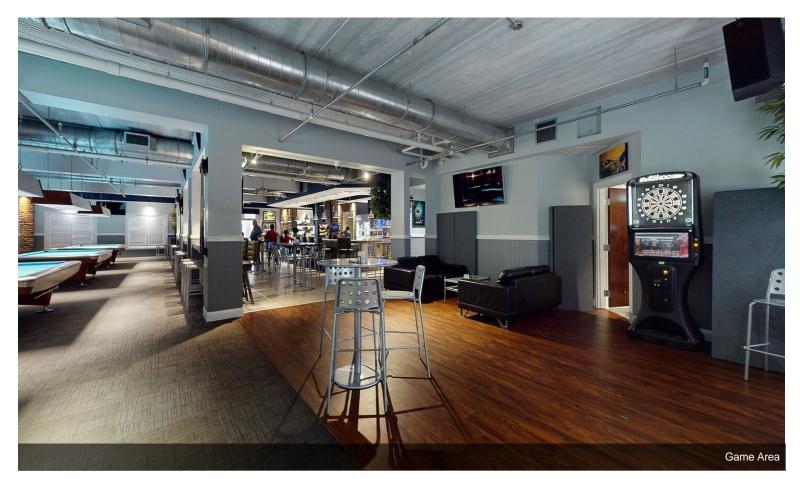

## Building C Units 111, 112 and 113

\$2,750,000

This is an existing business," CUE Note Billiard Room." Business has billiards, games, bar and restaurant. Unit 113 consists of five units totaling 6,444 square feet and units 111 and 112 are 1,260 square feet each. These two units are under construction for adding additional kitchen space and bar...

#### 160 Cypress Point Pky, Palm Coast, FL 32164

This is an existing business," CUE Note Billiard Room." Business has billiards, games, bar and restaurant. Unit 113 consists of five units totaling 6,444 square feet and units 111 and 112 are 1,260 square feet each. These two units are under construction for adding additional kitchen space and bar area for a music-listening room. All units are on the ground floor and in a corner location close to large parking areas. The seller will finish the build-out if negotiated in the purchase. The billiard area has fourteen tables. The finish throughout the facility is sophisticated and attractive. The sale includes a 4COP beer, wine and liquor license. It is located in Cypress Point Business Park off Cypress Point Parkway. Close to Palm Coast Parkway and I-95.