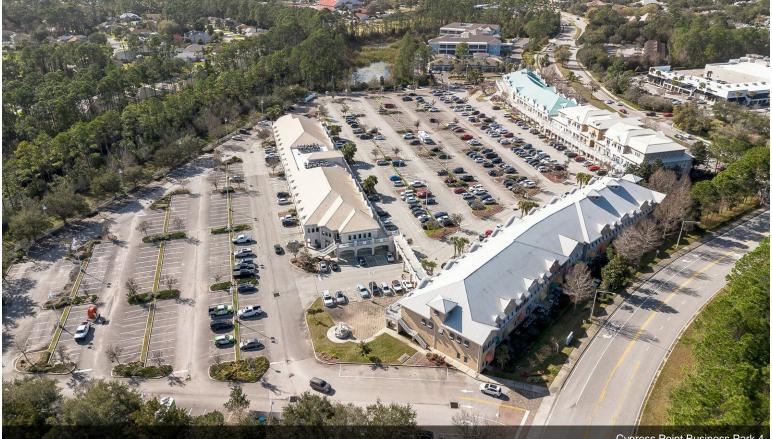

#### 160 Cypress Point Pky, Palm Coast, FL 32164

This is an existing business," CUE Note Billiard Room." Business has billiards, games, bar and restaurant. Unit 113 consists of five units totaling 6,444 square feet and units 111 and 112 are 1,260 square feet each. These two units are under construction for adding additional kitchen space and bar area for a music-listening room. All units are on the ground floor and in a corner location close to large parking areas. The seller will finish the build-out if negotiated in the purchase. The billiard area has fourteen tables. The finish throughout the facility is sophisticated and attractive. The sale includes a 4COP beer, wine and liquor license. It is located in Cypress Point Business Park off Cypress Point Parkway. Close to Palm Coast Parkway and I-95.