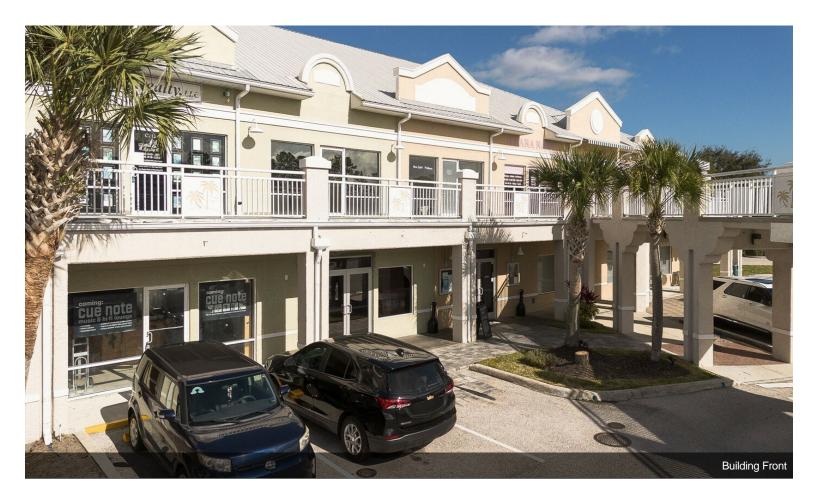

## Building C Units 111, 112 and 113

\$2,750,000

This is an existing business," CUE Note Billiard Room." Business has billiards, games, bar and restaurant. Unit 113 consists of five units totaling 6,444 square feet and units 111 and 112 are 1,260 square feet each. These two units are under construction for adding additional kitchen space and bar...

This is an existing business," CUE Note Billiard Room." Unit 113 consists of five units totaling 6,444 square feet and units 111 and 112 are 1,260 square feet each. These two units are under construction for adding additional kitchen space and bar area for a musiclistening room. The seller will finish the build-out...

#### 160 Cypress Point Pky, Palm Coast, FL 32164

This is an existing business," CUE Note Billiard Room." Business has billiards, games, bar and restaurant. Unit 113 consists of five units totaling 6,444 square feet and units 111 and 112 are 1,260 square feet each. These two units are under construction for adding additional kitchen space and bar area for a music-listening room. All units are on the ground floor and in a corner location close to large parking areas. The seller will finish the build-out if negotiated in the purchase. The billiard area has fourteen tables. The finish throughout the facility is sophisticated and attractive. The sale includes a 4COP beer, wine and liquor license. It is located in Cypress Point Business Park off Cypress Point Parkway. Close to Palm Coast Parkway and I-95.