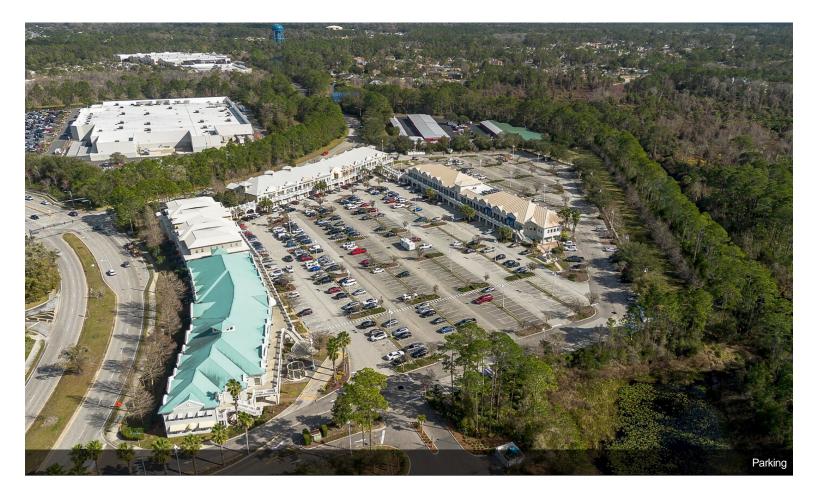

#### 160 Cypress Point Pky, Palm Coast, FL 32164

This is an existing business," CUE Note Billiard Room." Business has billiards, games, bar and restaurant. Unit 113 consists of five units totaling 6,444 square feet and units 111 and 112 are 1,260 square feet each. These two units are under construction for adding additional kitchen space and bar area for a music-listening room. All units are on the ground floor and in a corner location close to large parking areas. The seller will finish the build-out if negotiated in the purchase. The billiard area has fourteen tables. The finish throughout the facility is sophisticated and attractive. The sale includes a 4COP beer, wine and liquor license. It is located in Cypress Point Business Park off Cypress Point Parkway. Close to Palm Coast Parkway and I-95.