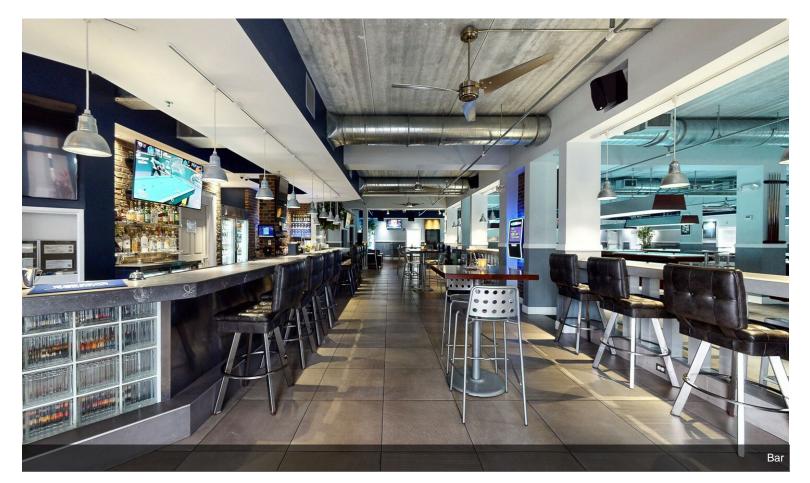

## Building C Units 111, 112 and 113

\$2,750,000

This is an existing business," CUE Note Billiard Room." Business has billiards, games, bar and restaurant. Unit 113 consists of five units totaling 6,444 square feet and units 111 and 112 are 1,260 square feet each. These two units are under construction for adding additional kitchen space and bar...

#### 160 Cypress Point Pky, Palm Coast, FL 32164

This is an existing business," CUE Note Billiard Room." Business has billiards, games, bar and restaurant. Unit 113 consists of five units totaling 6,444 square feet and units 111 and 112 are 1,260 square feet each. These two units are under construction for adding additional kitchen space and bar area for a music-listening room. All units are on the ground floor and in a corner location close to large parking areas. The seller will finish the build-out if negotiated in the purchase. The billiard area has fourteen tables. The finish throughout the facility is sophisticated and attractive. The sale includes a 4COP beer, wine and liquor license. It is located in Cypress Point Business Park off Cypress Point Parkway. Close to Palm Coast Parkway and I-95.