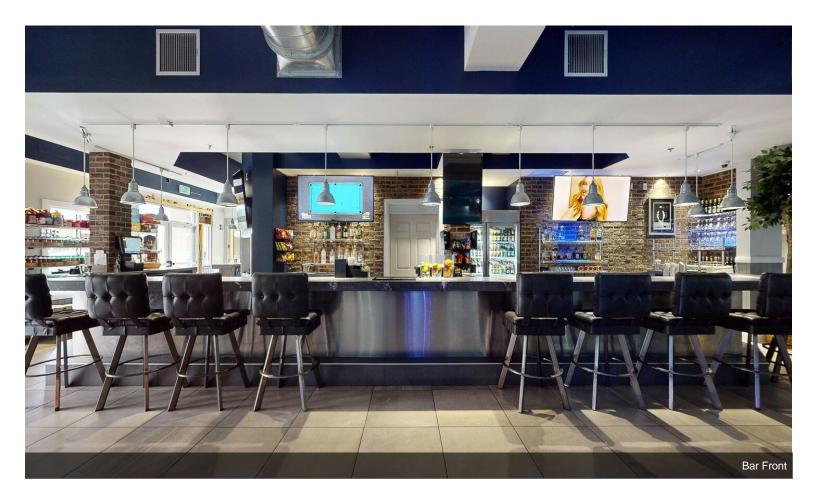

## Building C Units 111, 112 and 113

\$2,750,000

This is an existing business," CUE Note Billiard Room." Business has billiards, games, bar and restaurant. Unit 113 consists of five units totaling 6,444 square feet and units 111 and 112 are 1,260 square feet each. These two units are under construction for adding additional kitchen space and bar...

This is an existing business," CUE Note Billiard Room." Unit 113 consists of five units totaling 6,444 square feet and units 111 and 112 are 1,260 square feet each. These two units are under construction for adding additional kitchen space and bar area for a musiclistening room. The seller will finish the build-out...

#### 160 Cypress Point Pky, Palm Coast, FL 32164

This is an existing business," CUE Note Billiard Room." Business has billiards, games, bar and restaurant. Unit 113 consists of five units totaling 6,444 square feet and units 111 and 112 are 1,260 square feet each. These two units are under construction for adding additional kitchen space and bar area for a music-listening room. All units are on the ground floor and in a corner location close to large parking areas. The seller will finish the build-out if negotiated in the purchase. The billiard area has fourteen tables. The finish throughout the facility is sophisticated and attractive. The sale includes a 4COP beer, wine and liquor license. It is located in Cypress Point Business Park off Cypress Point Parkway. Close to Palm Coast Parkway and I-95.