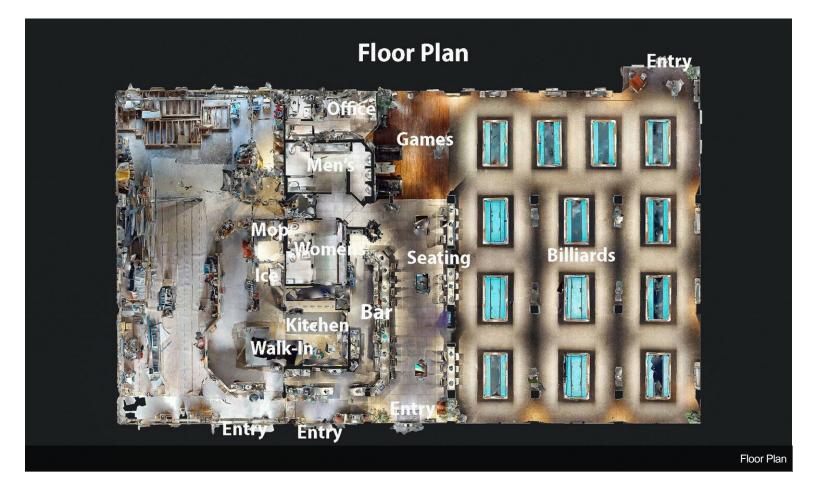

## Building C Units 111, 112 and 113

\$2,750,000

This is an existing business," CUE Note Billiard Room." Business has billiards, games, bar and restaurant. Unit 113 consists of five units totaling 6,444 square feet and units 111 and 112 are 1,260 square feet each. These two units are under construction for adding additional kitchen space and bar...

This is an existing business," CUE Note Billiard Room." Unit 113 consists of five units totaling 6,444 square feet and units 111 and 112 are 1,260 square feet each. These two units are under construction for adding additional kitchen space and bar area for a musiclistening room. The seller will finish the build-out...

#### 160 Cypress Point Pky, Palm Coast, FL 32164

This is an existing business," CUE Note Billiard Room." Business has billiards, games, bar and restaurant. Unit 113 consists of five units totaling 6,444 square feet and units 111 and 112 are 1,260 square feet each. These two units are under construction for adding additional kitchen space and bar area for a music-listening room. All units are on the ground floor and in a corner location close to large parking areas. The seller will finish the build-out if negotiated in the purchase. The billiard area has fourteen tables. The finish throughout the facility is sophisticated and attractive. The sale includes a 4COP beer, wine and liquor license. It is located in Cypress Point Business Park off Cypress Point Parkway. Close to Palm Coast Parkway and I-95.