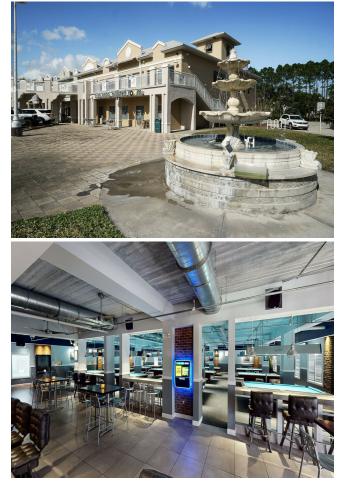

## Building C Units 111, 112 and 113

\$2,750,000

This is an existing business," CUE Note Billiard Room." Business has billiards, games, bar and restaurant. Unit 113 consists of five units totaling 6,444 square feet and units 111 and 112 are 1,260 square feet each. These two units are under construction for adding additional kitchen space and bar...

#### 160 Cypress Point Pky, Palm Coast, FL 32164

This is an existing business," CUE Note Billiard Room." Business has billiards, games, bar and restaurant. Unit 113 consists of five units totaling 6,444 square feet and units 111 and 112 are 1,260 square feet each. These two units are under construction for adding additional kitchen space and bar area for a music-listening room. All units are on the ground floor and in a corner location close to large parking areas. The seller will finish the build-out if negotiated in the purchase. The billiard area has fourteen tables. The finish throughout the facility is sophisticated and attractive. The sale includes a 4COP beer, wine and liquor license. It is located in Cypress Point Business Park off Cypress Point Parkway. Close to Palm Coast Parkway and I-95.