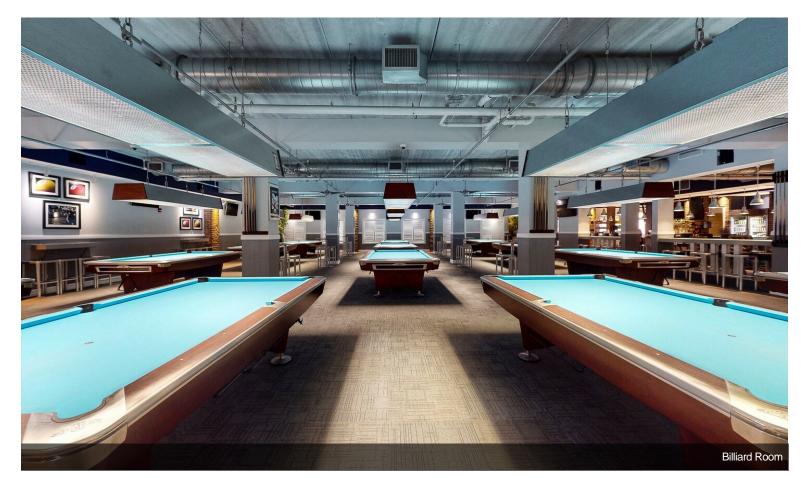

## Building C Units 111, 112 and 113

\$2,750,000

This is an existing business," CUE Note Billiard Room." Business has billiards, games, bar and restaurant. Unit 113 consists of five units totaling 6,444 square feet and units 111 and 112 are 1,260 square feet each. These two units are under construction for adding additional kitchen space and bar...

#### 160 Cypress Point Pky, Palm Coast, FL 32164

This is an existing business," CUE Note Billiard Room." Business has billiards, games, bar and restaurant. Unit 113 consists of five units totaling 6,444 square feet and units 111 and 112 are 1,260 square feet each. These two units are under construction for adding additional kitchen space and bar area for a music-listening room. All units are on the ground floor and in a corner location close to large parking areas. The seller will finish the build-out if negotiated in the purchase. The billiard area has fourteen tables. The finish throughout the facility is sophisticated and attractive. The sale includes a 4COP beer, wine and liquor license. It is located in Cypress Point Business Park off Cypress Point Parkway. Close to Palm Coast Parkway and I-95.