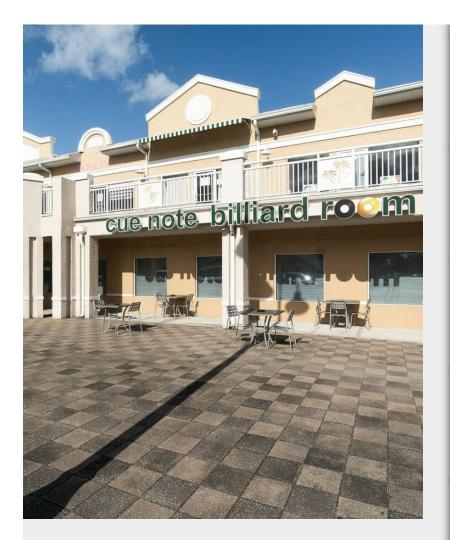

## Building C Units 111, 112 and 113

\$2,750,000

This is an existing business," CUE Note Billiard Room." Business has billiards, games, bar and restaurant. Unit 113 consists of five units totaling 6,444 square feet and units 111 and 112 are 1,260 square feet each. These two units are under construction for adding additional kitchen space and bar...

#### 160 Cypress Point Pky, Palm Coast, FL 32164

This is an existing business," CUE Note Billiard Room." Business has billiards, games, bar and restaurant. Unit 113 consists of five units totaling 6,444 square feet and units 111 and 112 are 1,260 square feet each. These two units are under construction for adding additional kitchen space and bar area for a music-listening room. All units are on the ground floor and in a corner location close to large parking areas. The seller will finish the build-out if negotiated in the purchase. The billiard area has fourteen tables. The finish throughout the facility is sophisticated and attractive. The sale includes a 4COP beer, wine and liquor license. It is located in Cypress Point Business Park off Cypress Point Parkway. Close to Palm Coast Parkway and I-95.