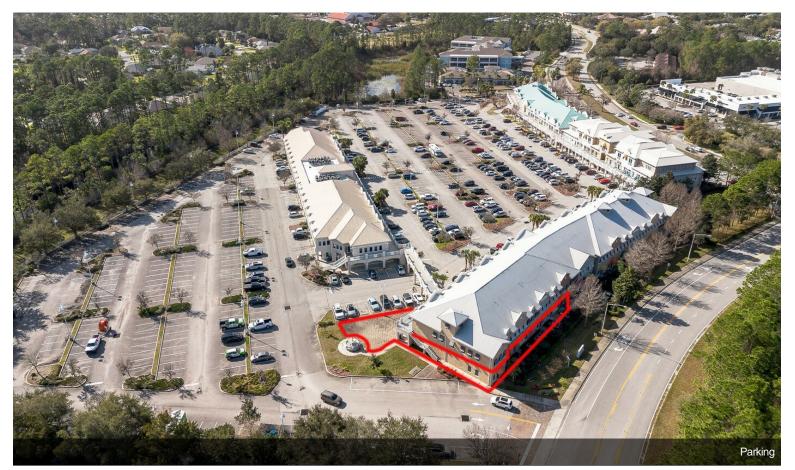

## Building C Units 111, 112 and 113

\$2,750,000

This is an existing business," CUE Note Billiard Room." Business has billiards, games, bar and restaurant. Unit 113 consists of five units totaling 6,444 square feet and units 111 and 112 are 1,260 square feet each. These two units are under construction for adding additional kitchen space and bar...

This is an existing business," CUE Note Billiard Room." Unit 113 consists of five units totaling 6,444 square feet and units 111 and 112 are 1,260 square feet each. These two units are under construction for adding additional kitchen space and bar area for a musiclistening room. The seller will finish the build-out...

#### 160 Cypress Point Pky, Palm Coast, FL 32164

This is an existing business," CUE Note Billiard Room." Business has billiards, games, bar and restaurant. Unit 113 consists of five units totaling 6,444 square feet and units 111 and 112 are 1,260 square feet each. These two units are under construction for adding additional kitchen space and bar area for a music-listening room. All units are on the ground floor and in a corner location close to large parking areas. The seller will finish the build-out if negotiated in the purchase. The billiard area has fourteen tables. The finish throughout the facility is sophisticated and attractive. The sale includes a 4COP beer, wine and liquor license. It is located in Cypress Point Business Park off Cypress Point Parkway. Close to Palm Coast Parkway and I-95.