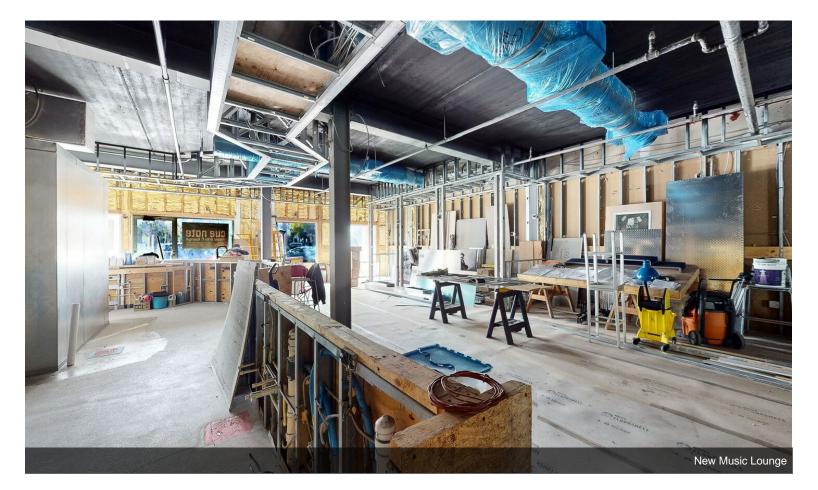

This is an existing business," CUE Note Billiard Room." Unit 113 consists of five units totaling 6,444 square feet and units 111 and 112 are 1,260 square feet each. These two units are under construction for adding additional kitchen space and bar area for a musiclistening room. The seller will finish the build-out...

#### 160 Cypress Point Pky, Palm Coast, FL 32164

This is an existing business," CUE Note Billiard Room." Business has billiards, games, bar and restaurant. Unit 113 consists of five units totaling 6,444 square feet and units 111 and 112 are 1,260 square feet each. These two units are under construction for adding additional kitchen space and bar area for a music-listening room. All units are on the ground floor and in a corner location close to large parking areas. The seller will finish the build-out if negotiated in the purchase. The billiard area has fourteen tables. The finish throughout the facility is sophisticated and attractive. The sale includes a 4COP beer, wine and liquor license. It is located in Cypress Point Business Park off Cypress Point Parkway. Close to Palm Coast Parkway and I-95.