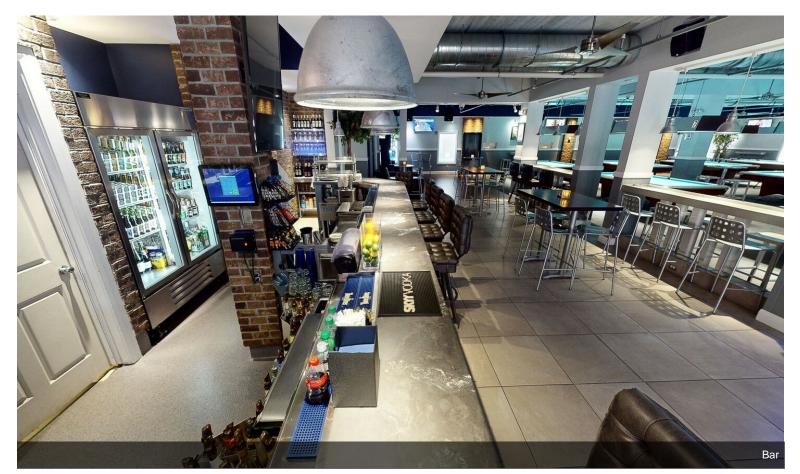

## Building C Units 111, 112 and 113

\$2,750,000

This is an existing business," CUE Note Billiard Room." Business has billiards, games, bar and restaurant. Unit 113 consists of five units totaling 6,444 square feet and units 111 and 112 are 1,260 square feet each. These two units are under construction for adding additional kitchen space and bar...

This is an existing business," CUE Note Billiard Room." Unit 113 consists of five units totaling 6,444 square feet and units 111 and 112 are 1,260 square feet each. These two units are under construction for adding additional kitchen space and bar area for a musiclistening room. The seller will finish the build-out...

#### 160 Cypress Point Pky, Palm Coast, FL 32164

This is an existing business," CUE Note Billiard Room." Business has billiards, games, bar and restaurant. Unit 113 consists of five units totaling 6,444 square feet and units 111 and 112 are 1,260 square feet each. These two units are under construction for adding additional kitchen space and bar area for a music-listening room. All units are on the ground floor and in a corner location close to large parking areas. The seller will finish the build-out if negotiated in the purchase. The billiard area has fourteen tables. The finish throughout the facility is sophisticated and attractive. The sale includes a 4COP beer, wine and liquor license. It is located in Cypress Point Business Park off Cypress Point Parkway. Close to Palm Coast Parkway and I-95.