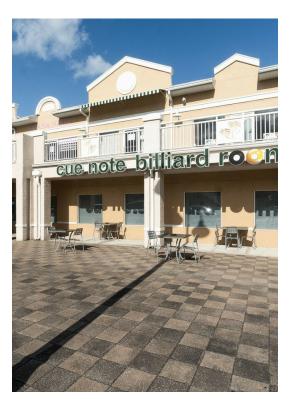

## Building C Units 111, 112 and 113

\$2,750,000

This is an existing business," CUE Note Billiard Room." Business has billiards, games, bar and restaurant. Unit 113 consists of five units totaling 6,444 square feet and units 111 and 112 are 1,260 square feet each. These two units are under construction for adding additional kitchen space and bar...

#### 160 Cypress Point Pky, Palm Coast, FL 32164

This is an existing business," CUE Note Billiard Room." Business has billiards, games, bar and restaurant. Unit 113 consists of five units totaling 6,444 square feet and units 111 and 112 are 1,260 square feet each. These two units are under construction for adding additional kitchen space and bar area for a music-listening room. All units are on the ground floor and in a corner location close to large parking areas. The seller will finish the build-out if negotiated in the purchase. The billiard area has fourteen tables. The finish throughout the facility is sophisticated and attractive. The sale includes a 4COP beer, wine and liquor license. It is located in Cypress Point Business Park off Cypress Point Parkway. Close to Palm Coast Parkway and I-95.