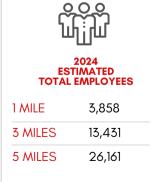

## AREA DEMOGRAPHICS

### AREA DEMOGRAPHICS

7920-7952 FM-1960 E, HUMBLE, TX 77346

TRAFFIC COUNT ON FM 1960 E

TRAFFIC OUNT ON PINEHURST TRAIL DR