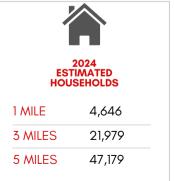

## AREA DEMOGRAPHICS

### AREA DEMOGRAPHICS

7920-7952 FM-1960 E, HUMBLE, TX 77346

TRAFFIC COUNT ON FM 1960 E

TRAFFIC OUNT ON PINEHURST TRAIL DR