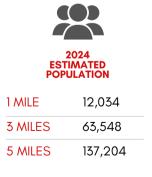

## AREA DEMOGRAPHICS

### AREA DEMOGRAPHICS

7920-7952 FM-1960 E, HUMBLE, TX 77346

TRAFFIC COUNT ON FM 1960 E

TRAFFIC OUNT ON PINEHURST TRAIL DR