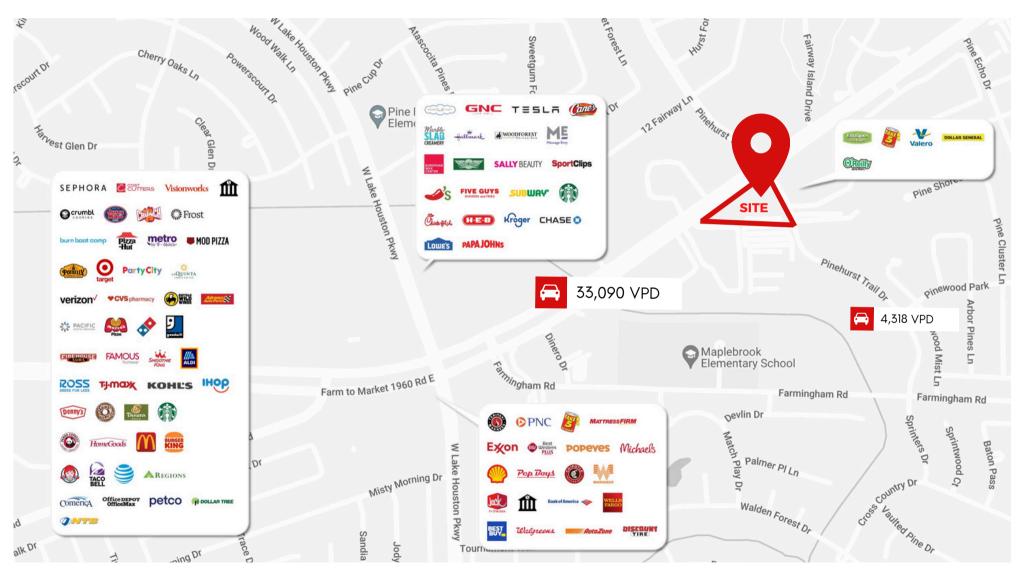

#### **HIGHLIGHTS**

- Located at a heavily travelled signalized intersection with traffic counts of over 36,000 vehicles per day.
- One mile from Lake Houston and 11 miles from George Bush Intercontinental Airport.
- Right up the street from many major retailers including grocery stores, food and shopping for synergetic draws.
- The property was renovated in 2023.
- An average household income of \$151,038 contributes to \$888.6 million in annual consumer spending within a three-mile radius.

### AREA DEMOGRAPHICS

7920-7952 FM-1960 E, HUMBLE, TX 77346

TRAFFIC COUNT ON FM 1960 E

TRAFFIC OUNT ON PINEHURST TRAIL DR