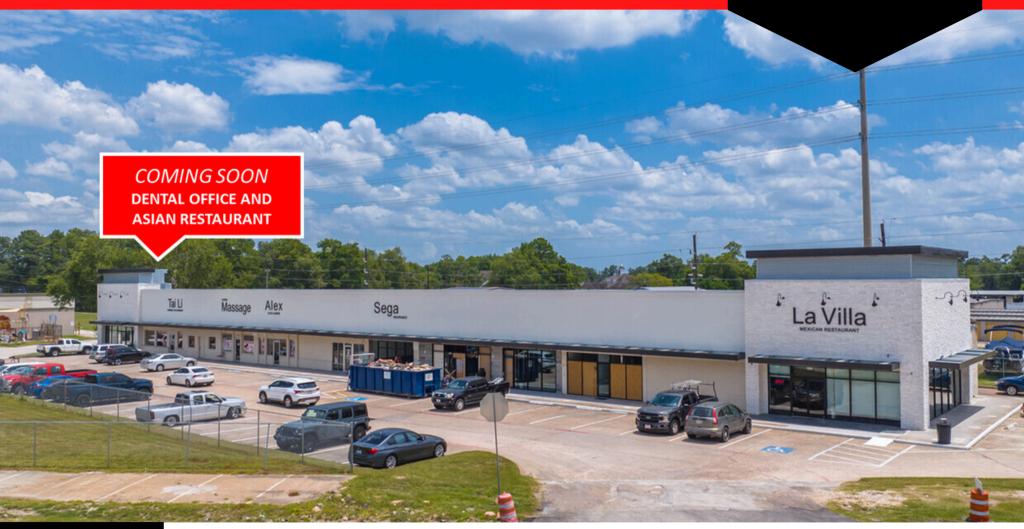

## **ATASCOCITA SHOPPING CENTER**

7920-7952 FM-1960 E HUMBLE, TX 77346

#### **HIGHLIGHTS**

- Located at a heavily travelled signalized intersection with traffic counts of over 36,000 vehicles per day.
- One mile from Lake Houston and 11 miles from George Bush Intercontinental Airport.
- Right up the street from many major retailers including grocery stores, food and shopping for synergetic draws.
- The property was renovated in 2023.
- An average household income of \$151,038 contributes to \$888.6 million in annual consumer spending within a three-mile radius.