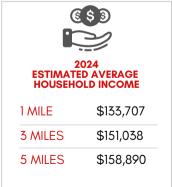

#### **HIGHLIGHTS**

- Located at a heavily travelled signalized intersection with traffic counts of over 36,000 vehicles per day.
- One mile from Lake Houston and 11 miles from George Bush Intercontinental Airport.
- Right up the street from many major retailers including grocery stores, food and shopping for synergetic draws.
- The property was renovated in 2023.
- An average household income of \$151,038 contributes to \$888.6 million in annual consumer spending within a three-mile radius.

## AREA DEMOGRAPHICS

### AREA DEMOGRAPHICS

7920-7952 FM-1960 E, HUMBLE, TX 77346

TRAFFIC COUNT ON FM 1960 E

TRAFFIC OUNT ON PINEHURST TRAIL DR