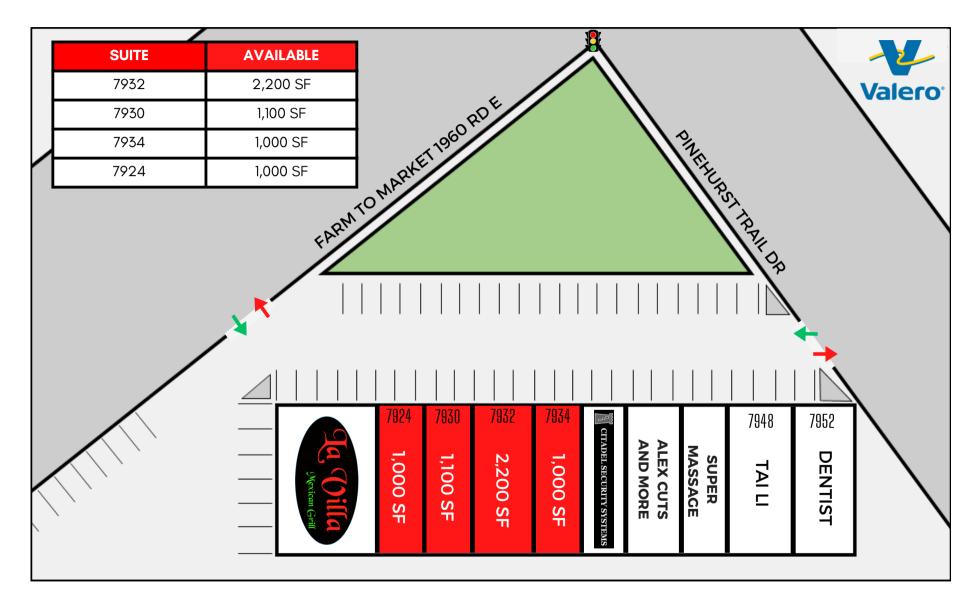

#### **LOCATION**

7920-7952 FM-1960 E Humble, TX 77346

#### **HIGHLIGHTS**

- Located at a heavily travelled signalized intersection with traffic counts of over 36,000 vehicles per day.
- One mile from Lake Houston and 11 miles from George Bush Intercontinental Airport.
- Right up the street from many major retailers including grocery stores, food and shopping for synergetic draws.
- The property was renovated in 2023.
- An average household income of \$151,038 contributes to \$888.6 million in annual consumer spending within a three-mile radius.

#### **PRICING**

**Call Broker For Pricing** 