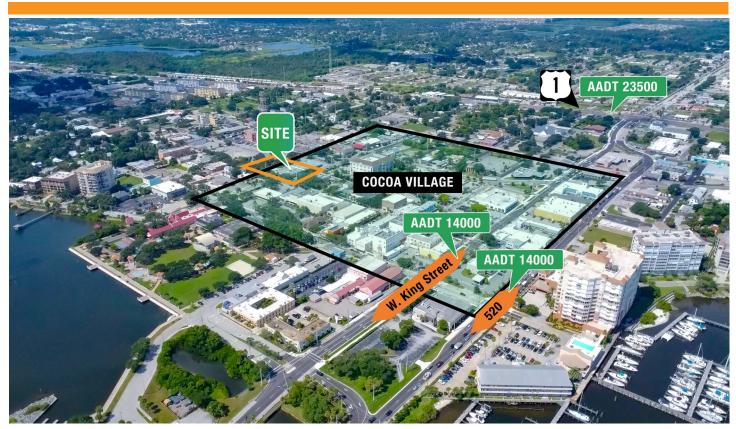

505 Brevard Ave., Cocoa Village, FL 32922

- Professional Office Space in Cocoa Village!
- Chase Bank Building at the Corner of Brevard Ave and Orange Blvd, Across from City Hall
- Walk to Local Shops and Restaurants on Your Lunch Break!
- Large Parking Lot at Chase Bank
- Suite 102 2,097SF Office with 7 Offices, Server Room, Kitchenette Area, , Large Open Central Area, 2 Restrooms
- Responsive Local Ówner
- \$20/SF/YR Modified Gross