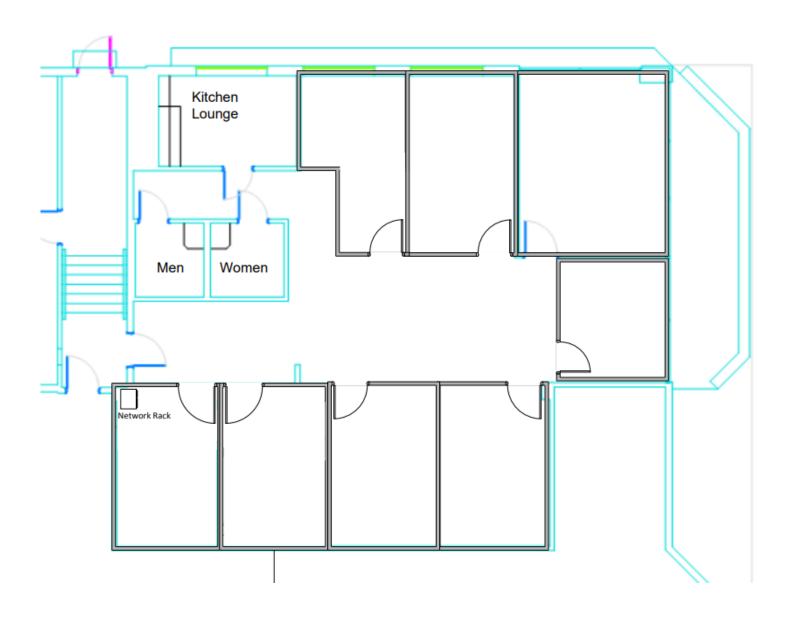

505 Brevard Ave., Cocoa Village, FL 32922

- Professional Office Space in Cocoa Village!
- Chase Bank Building at the Corner of Brevard Ave and Orange Blvd, Across from City Hall
- Walk to Local Shops and Restaurants on Your Lunch Break!
- Large Parking Lot at Chase Bank
- Suite 102 2,097SF Office with 7 Offices, Server Room, Kitchenette Area, , Large Open Central Area, 2 Restrooms
- Responsive Local Ówner
- \$20/SF/YR Modified Gross