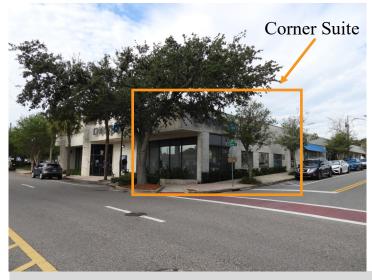

505 Brevard Ave., Cocoa Village, FL 32922

- Professional Office Space in Cocoa Village!
- Chase Bank Building at the Corner of Brevard Ave and Orange Blvd, Across from City Hall
- Walk to Local Shops and Restaurants on Your Lunch Break!
- Large Parking Lot at Chase Bank
- Suite 102 2,097SF Office with 7 Offices, Server Room, Kitchenette Area, , Large Open Central Area, 2 Restrooms
- Responsive Local Ówner
- \$20/SF/YR Modified Gross