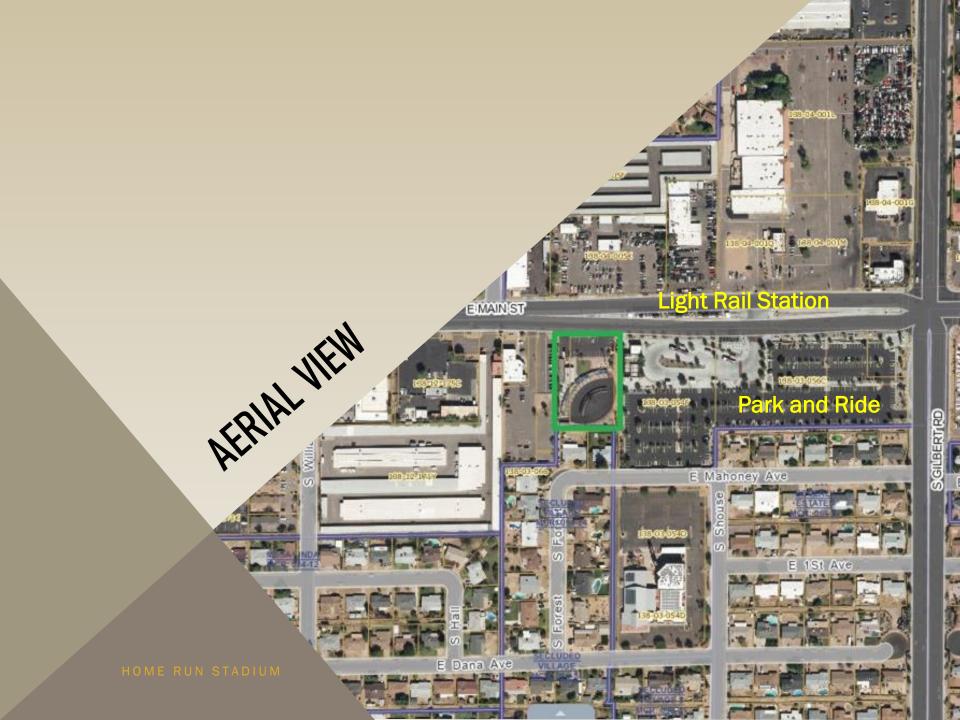

## PROPERTY SHIPHIS

- Active batting cages business included in sale
- 1000 SF± office / clubhouse / store and restroom
- Lot size: 1.2 acres
- Zoning: General Commercial / C-3, Mesa
- Significant business upside or numerous repurposing options
- Light Rail station across the street
- Parking: 27 spaces in front plus free Park-n-Ride next door
- 400-amp electrical