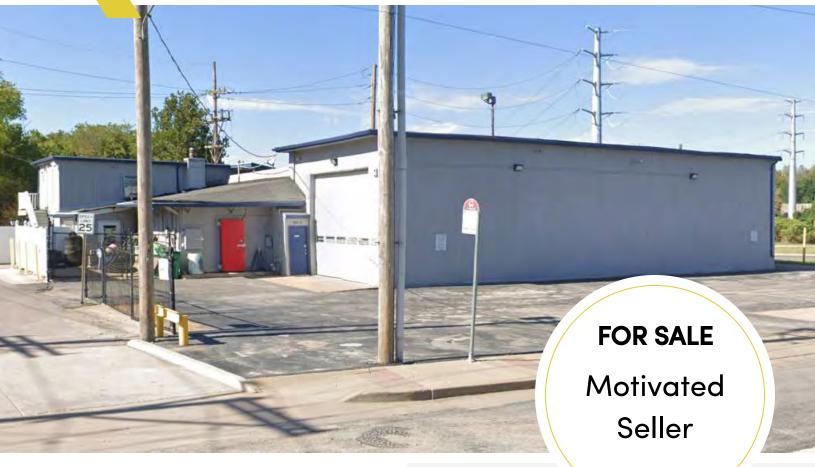

# FOR SALE 8915 S Broadway | St. Louis, MO 63125

## 8915 S Broadway

#### **Property Highlights**

- 6,000 SF flex building for sale
- Sites on 1.3+ acres
- Located on hard corner of S Broadway and River City Casino Blvd
- One (1) Drive-in (15' x 18')
- Less than 1-mile from I-55 and River City Casino