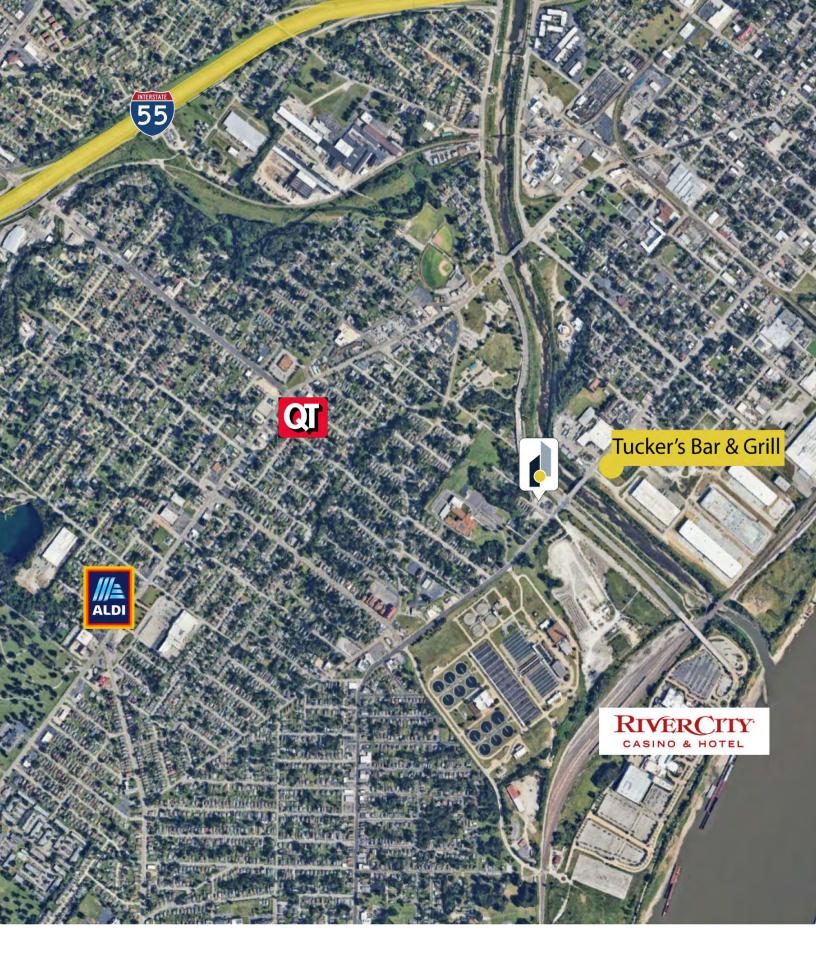

#### **Property Highlights**

- 6,000 SF flex building for sale
- Sites on 1.3+ acres
- Located on hard corner of S Broadway and River City Casino Blvd
- One (1) Drive-in (15' x 18')
- Less than 1-mile from I-55 and River City Casino