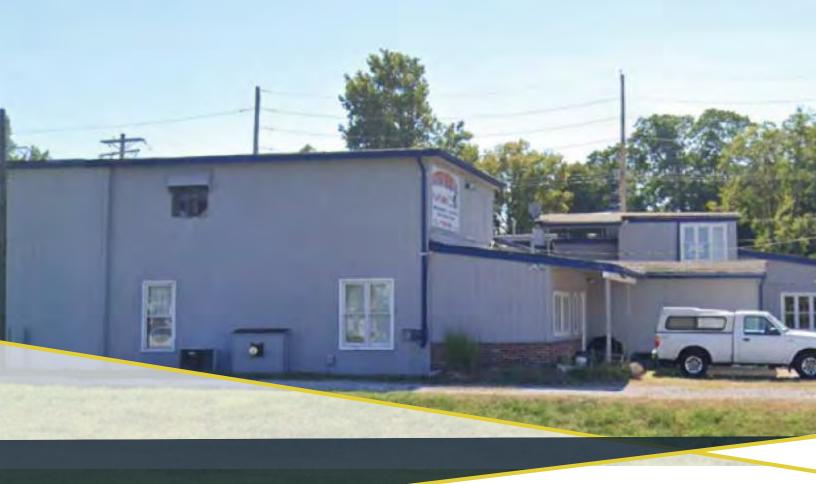

# FOR SALE 8915 S Broadway | St. Louis, MO 63125

## 8915 S Broadway

#### **Property Highlights**

- 6,000 SF flex building for sale
- Sites on 1.3+ acres
- Located on hard corner of S Broadway and River City Casino Blvd
- One (1) Drive-in (15' x 18')
- Less than 1-mile from I-55 and River City Casino