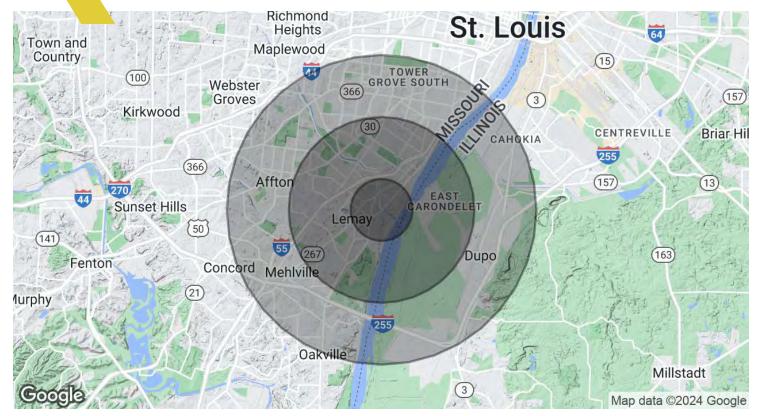

### Demographics Map & Report

#### 8915 S Broadway

| Population           | 1 Mile    | 3 Miles   | 5 Miles   |
|----------------------|-----------|-----------|-----------|
| Total Population     | 11,211    | 89,020    | 259,930   |
| Average Age          | 34.6      | 38.4      | 37.5      |
| Average Age (Male)   | 35.1      | 37.1      | 35.9      |
| Average Age (Female) | 34.1      | 39.6      | 38.6      |
| Households & Income  | 1 Mile    | 3 Miles   | 5 Miles   |
| Total Households     | 4,411     | 38,662    | 114,235   |
| # of Persons per HH  | 2.5       | 2.3       | 2.3       |
| Average HH Income    | \$42,119  | \$50,374  | \$52,349  |
| Average House Value  | \$109,538 | \$129,643 | \$150,594 |