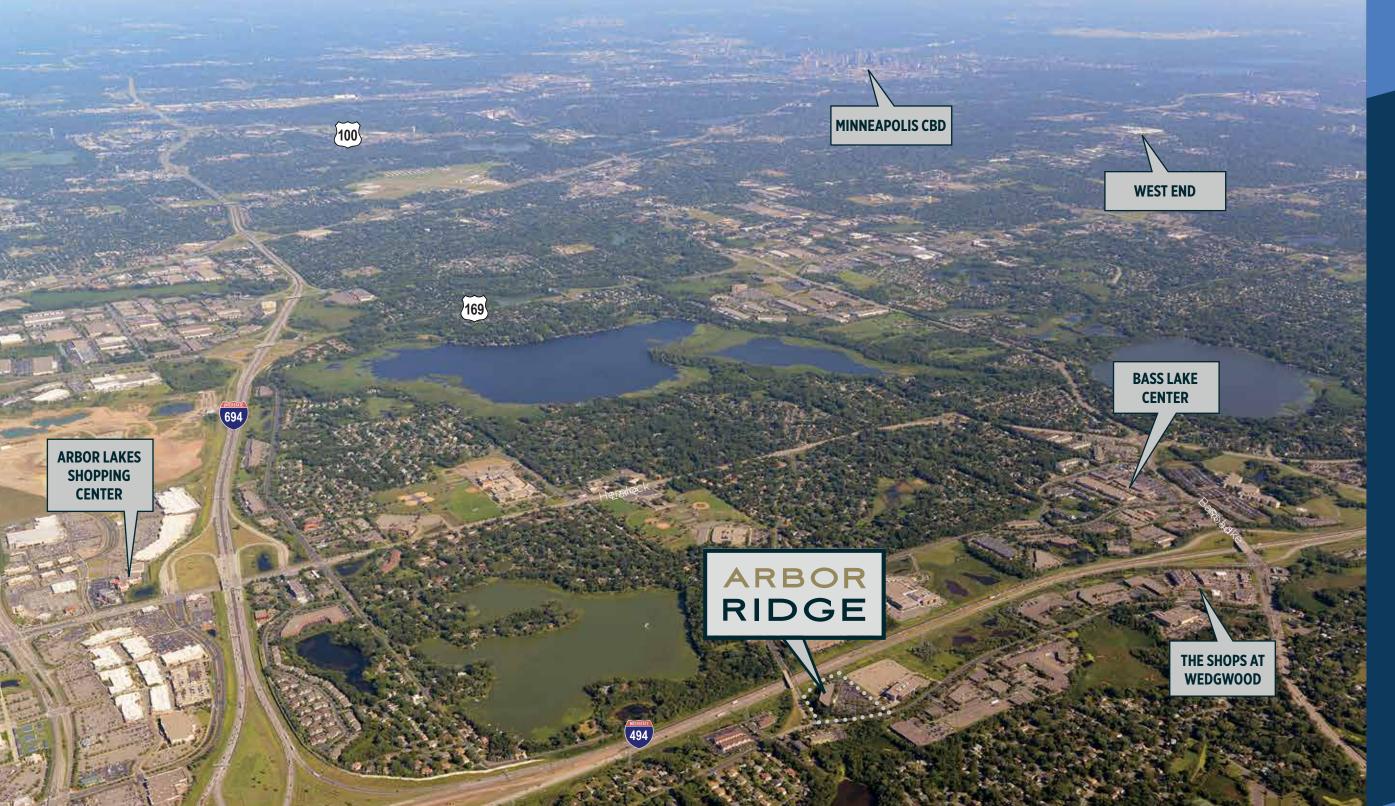

# ACCESSIBILITY PROXIMITY

Located at the interchange of I-494 and I-694 with easy access to everywhere

Effortless live-work lifestyle with Arbor Lakes as your neighbor

#### SURROUNDINGS

- Over 23,500 households within a three-mile radius
- Direct access to major transportation arteries
- Sits in Arbor Lakes Shopping Center's backyard

## UNDENIABLE ACCESS

**3** MINUTES
Arbor Lakes Shopping Center

15 MINUTES
Minneapolis CBD

10 MINUTES
Ridgedale Center

25 MINUTES
Minneapolis-St. Paul Airport