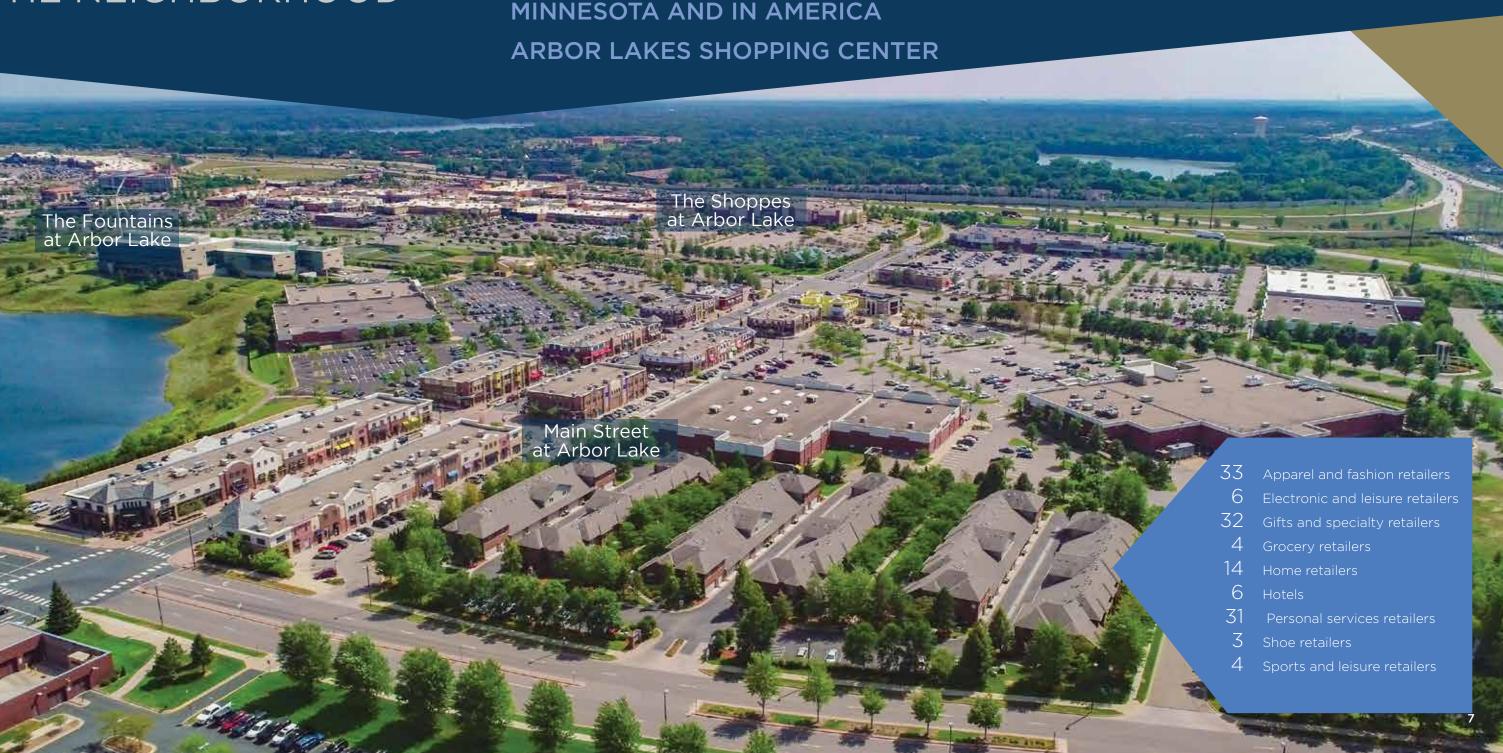

## ARBOR LAKES SHOPPING

3 Shopping areas

240+ Retailers, including shopping, dining, fitness, entertainment and hospitality

More details on next page

## UNDENIABLE ACCESS

**3** MINUTES
Arbor Lakes Shopping Center

15 MINUTES
Minneapolis CBD

10 MINUTES
Ridgedale Center

25 MINUTES
Minneapolis-St. Paul Airport

#### Fitness and Wellness

Orangetheory Fitness
Lifetime Fitness
Pure Barre

ADJACENT TO ONE OF THE LARGEST RETAIL SHOPPING CENTERS IN