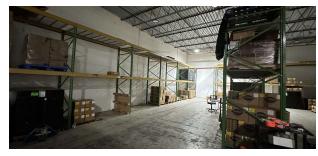

#### PROPERTY DESCRIPTION

Experience the epitome of 14615 SF of warehouse/flex space with a gorgeous built out modern 3300SF office space at 5243 Royal Woods Pkwy in Tucker, GA. This prime property offers a stylish and adaptable workspace, perfect for fostering innovation and productivity. With ample parking and easy access to major highways, the location provides convenience for both employees and clients. Elevate your professional presence with this premier office location, offering the perfect blend of functionality and sophistication.