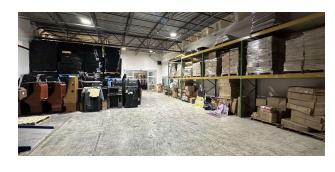

#### PROPERTY DESCRIPTION

Experience the epitome of 14615 SF of warehouse/flex space with a gorgeous built out modern 3300SF office space at 5243 Royal Woods Pkwy in Tucker, GA. This prime property offers a stylish and adaptable workspace, perfect for fostering innovation and productivity. With ample parking and easy access to major highways, the location provides convenience for both employees and clients. Elevate your professional presence with this premier office location, offering the perfect blend of functionality and sophistication.