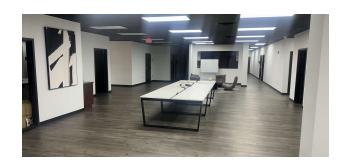

#### PROPERTY DESCRIPTION

Experience the epitome of 14615 SF of warehouse/flex space with a gorgeous built out modern 3300SF office space at 5243 Royal Woods Pkwy in Tucker, GA. This prime property offers a stylish and adaptable workspace, perfect for fostering innovation and productivity. With ample parking and easy access to major highways, the location provides convenience for both employees and clients. Elevate your professional presence with this premier office location, offering the perfect blend of functionality and sophistication.