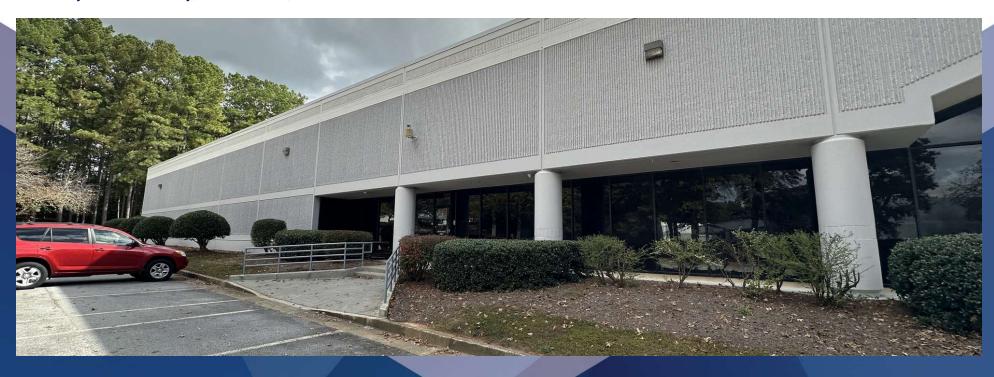

#### PROPERTY DESCRIPTION

Experience the epitome of 14615 SF of warehouse/flex space with a gorgeous built out modern 3300SF office space at 5243 Royal Woods Pkwy in Tucker, GA. This prime property offers a stylish and adaptable workspace, perfect for fostering innovation and productivity. With ample parking and easy access to major highways, the location provides convenience for both employees and clients. Elevate your professional presence with this premier office location, offering the perfect blend of functionality and sophistication.