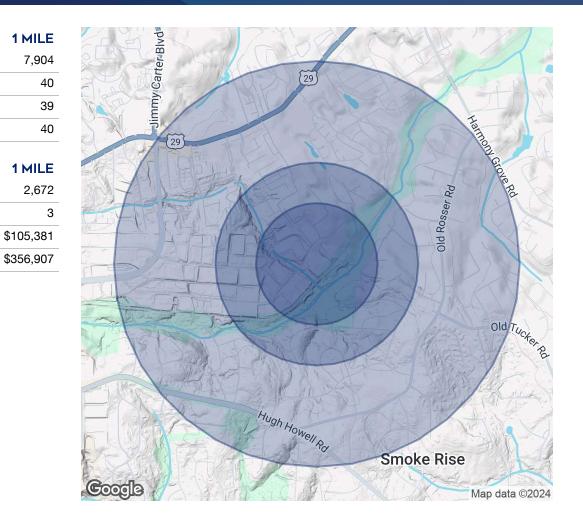

#### **OFFERING SUMMARY**

| Lease Rate:      |           | Upon Request |            |  |
|------------------|-----------|--------------|------------|--|
| Number of Units: |           |              | 1          |  |
| Available SF:    |           |              | 17,650 SF  |  |
| Lot Size:        |           |              | 351,871 SF |  |
| Building Size:   |           |              | 87,540 SF  |  |
| DEMOGRAPHICS     | 0.3 MILES | 0.5 MILES    | 1 MILE     |  |
| Total Households | 171       | 488          | 2,672      |  |
| Total Population | 486       | 1,386        | 7,904      |  |

### 5243 ROYAL WOODS PKWY, #100

5243 Royal Woods Pkwy, #100 Tucker, GA 30084

**LEASE RATE** 

**Upon Request** 

**Tiffany Baker** (678)320-4800

5243 Royal Woods Pkwy, #100 Tucker, GA 30084

| POPULATION           | 0.3 MILES | 0.5 MILES | 1 MILE    |
|----------------------|-----------|-----------|-----------|
| Total Population     | 486       | 1,386     | 7,904     |
| Average Age          | 36        | 38        | 40        |
| Average Age (Male)   | 36        | 37        | 39        |
| Average Age (Female) | 37        | 39        | 40        |
| HOUSEHOLDS & INCOME  | 0.3 MILES | 0.5 MILES | 1 MILE    |
| Total Households     | 171       | 488       | 2,672     |
| # of Persons per HH  | 2.8       | 2.8       | 3         |
| Average HH Income    | \$81,120  | \$94,971  | \$105,381 |

\$286,277

\$319,285

Demographics data derived from AlphaMap

Average House Value