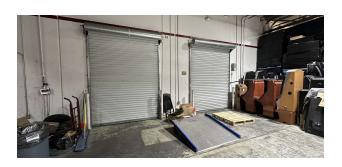

#### PROPERTY DESCRIPTION

Experience the epitome of 14615 SF of warehouse/flex space with a gorgeous built out modern 3300SF office space at 5243 Royal Woods Pkwy in Tucker, GA. This prime property offers a stylish and adaptable workspace, perfect for fostering innovation and productivity. With ample parking and easy access to major highways, the location provides convenience for both employees and clients. Elevate your professional presence with this premier office location, offering the perfect blend of functionality and sophistication.