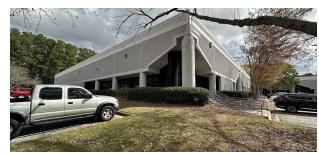

#### PROPERTY DESCRIPTION

Experience the epitome of 14615 SF of warehouse/flex space with a gorgeous built out modern 3300SF office space at 5243 Royal Woods Pkwy in Tucker, GA. This prime property offers a stylish and adaptable workspace, perfect for fostering innovation and productivity. With ample parking and easy access to major highways, the location provides convenience for both employees and clients. Elevate your professional presence with this premier office location, offering the perfect blend of functionality and sophistication.