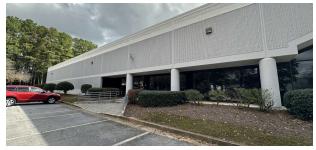

#### PROPERTY DESCRIPTION

Experience the epitome of 14615 SF of warehouse/flex space with a gorgeous built out modern 3300SF office space at 5243 Royal Woods Pkwy in Tucker, GA. This prime property offers a stylish and adaptable workspace, perfect for fostering innovation and productivity. With ample parking and easy access to major highways, the location provides convenience for both employees and clients. Elevate your professional presence with this premier office location, offering the perfect blend of functionality and sophistication.