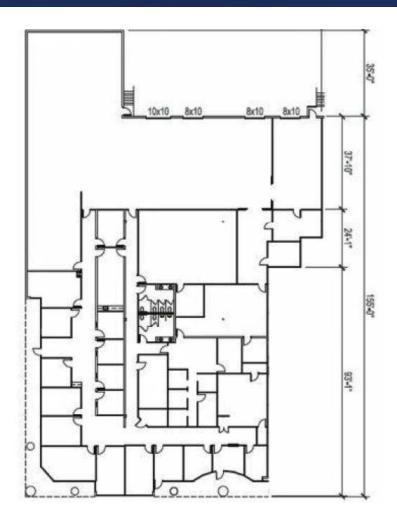

#### **OFFERING SUMMARY**

| Lease Rate:      |           | Upon Request |            |  |
|------------------|-----------|--------------|------------|--|
| Number of Units: |           |              | 1          |  |
| Available SF:    |           |              | 17,650 SF  |  |
| Lot Size:        |           |              | 351,871 SF |  |
| Building Size:   |           |              | 87,540 SF  |  |
| DEMOGRAPHICS     | 0.3 MILES | 0.5 MILES    | 1 MILE     |  |
| Total Households | 171       | 488          | 2,672      |  |
| Total Population | 486       | 1,386        | 7,904      |  |