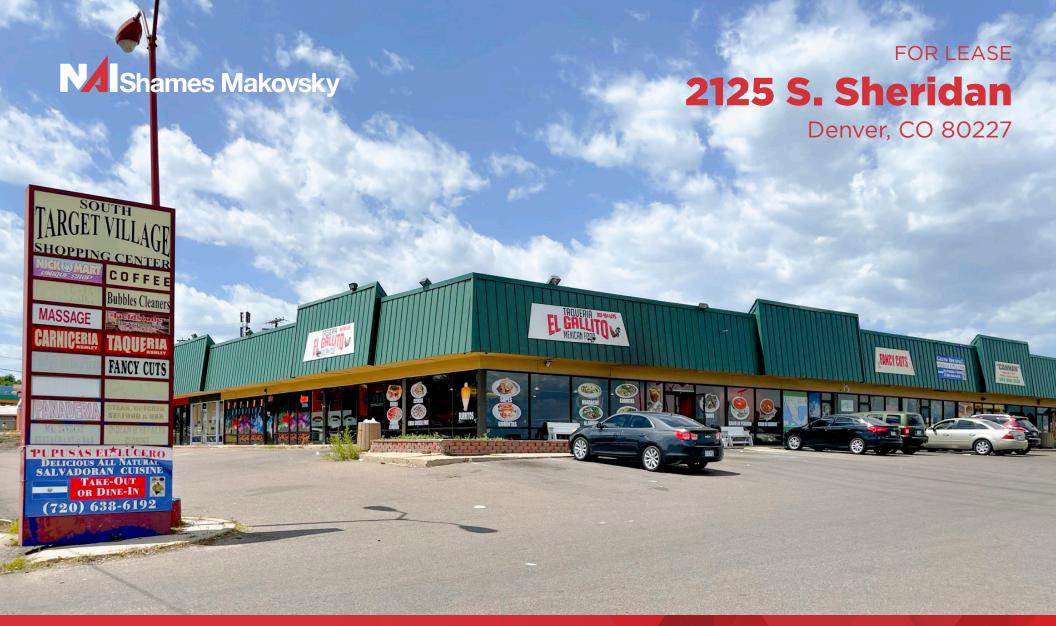

# 2125 S. Sheridan

# **AVAILABLE FOR LEASE**

### **PROPERTY OVERVIEW**

- Multi-tenant retail center assembled under the same ownership as new Harvey Park Grille & Playball Sports Bar
- Landlord is improving center to bring new vitality to the block
- Suites ranging from 1,250 to 7,800 SF; ability to combine spaces
- Please inquire for availability up to 30,000 SF
- A variety of spaces are available to satisfy your business's needs
- Abundant parking available