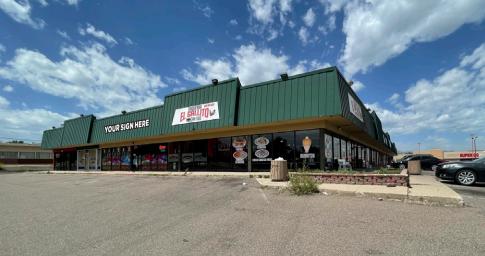

### **PROPERTY OVERVIEW**

- Multi-tenant retail center assembled under the same ownership as new Harvey Park Grille & Playball Sports Bar
- Landlord is improving center to bring new vitality to the block
- Suites ranging from 1,250 to 7,800 SF; ability to combine spaces
- Please inquire for availability up to 30,000 SF
- A variety of spaces are available to satisfy your business's needs
- Abundant parking available

#### **PROPERTY FACTS**

Building Size 30,475 SF

Availability 30,475 SF

Zoning B-3

**County Denver** 

**LEASE RATE: \$15.00-\$19.00/SF NNN** 