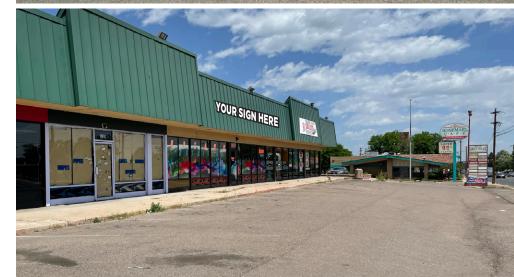

### **PROPERTY OVERVIEW**

- Multi-tenant retail center assembled under the same ownership as new Harvey Park Grille & Playball Sports Bar
- Landlord is improving center to bring new vitality to the block
- Suites ranging from 1,250 to 7,800 SF; ability to combine spaces
- Please inquire for availability up to 30,000 SF
- A variety of spaces are available to satisfy your business's needs
- Abundant parking available

#### **PROPERTY FACTS**

Building Size 30,475 SF

Availability 30,475 SF

Zoning B-3

**County Denver** 

**LEASE RATE: \$15.00-\$19.00/SF NNN** 