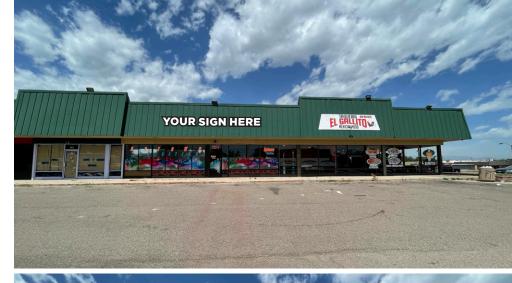

### **PROPERTY OVERVIEW**

- Multi-tenant retail center assembled under the same ownership as new Harvey Park Grille & Playball Sports Bar
- Landlord is improving center to bring new vitality to the block
- Suites ranging from 1,250 to 7,800 SF; ability to combine spaces
- Please inquire for availability up to 30,000 SF
- A variety of spaces are available to satisfy your business's needs
- Abundant parking available

#### **PROPERTY FACTS**

Building Size 30,475 SF

Availability 30,475 SF

Zoning B-3

**County Denver** 

**LEASE RATE: \$15.00-\$19.00/SF NNN** 