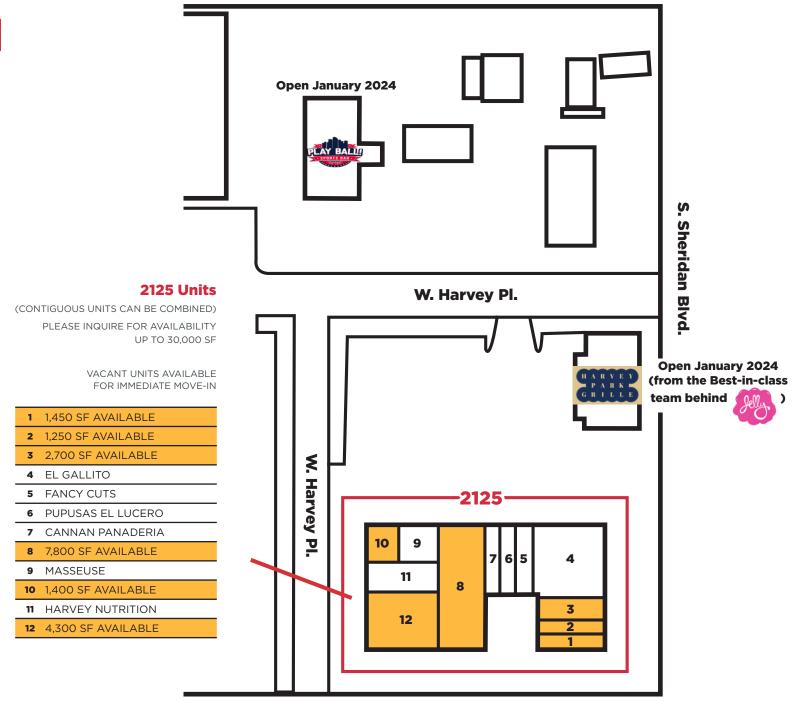

### **PROPERTY OVERVIEW**

- Multi-tenant retail center assembled under the same ownership as new Harvey Park Grille & Playball Sports Bar
- Landlord is improving center to bring new vitality to the block
- Suites ranging from 1,250 to 7,800 SF; ability to combine spaces
- Please inquire for availability up to 30,000 SF
- A variety of spaces are available to satisfy your business's needs
- Abundant parking available

#### **PROPERTY FACTS**

Building Size 30,475 SF

Availability 30,475 SF

Zoning B-3

**County Denver** 

**LEASE RATE: \$15.00-\$19.00/SF NNN** 