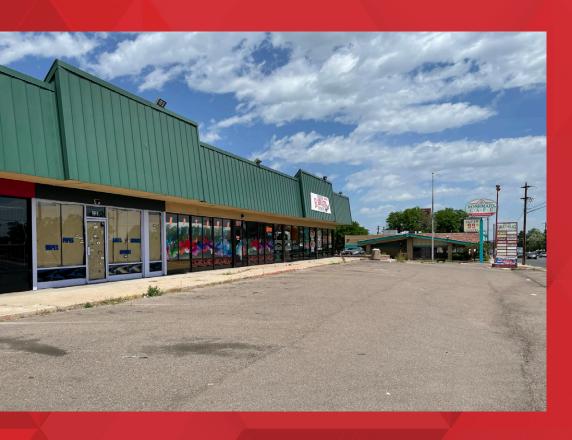

# 2125 S. Sheridan

# **AVAILABLE FOR LEASE**

### **PROPERTY OVERVIEW**

- Multi-tenant retail center assembled under the same ownership as new Harvey Park Grille & Playball Sports Bar
- Landlord is improving center to bring new vitality to the block
- Suites ranging from 1,250 to 7,800 SF; ability to combine spaces
- Please inquire for availability up to 30,000 SF
- A variety of spaces are available to satisfy your business's needs
- Abundant parking available