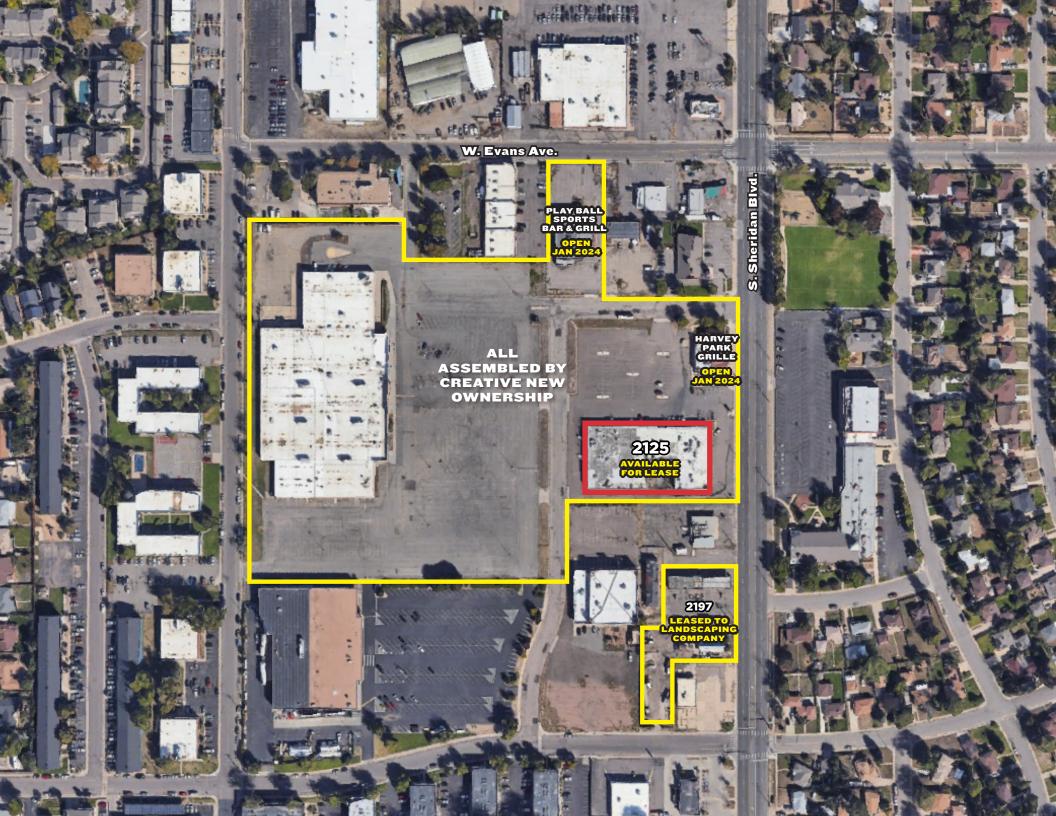

### **PROPERTY OVERVIEW**

- Multi-tenant retail center assembled under the same ownership as new Harvey Park Grille & Playball Sports Bar
- Landlord is improving center to bring new vitality to the block
- Suites ranging from 1,250 to 7,800 SF; ability to combine spaces
- Please inquire for availability up to 30,000 SF
- A variety of spaces are available to satisfy your business's needs
- Abundant parking available