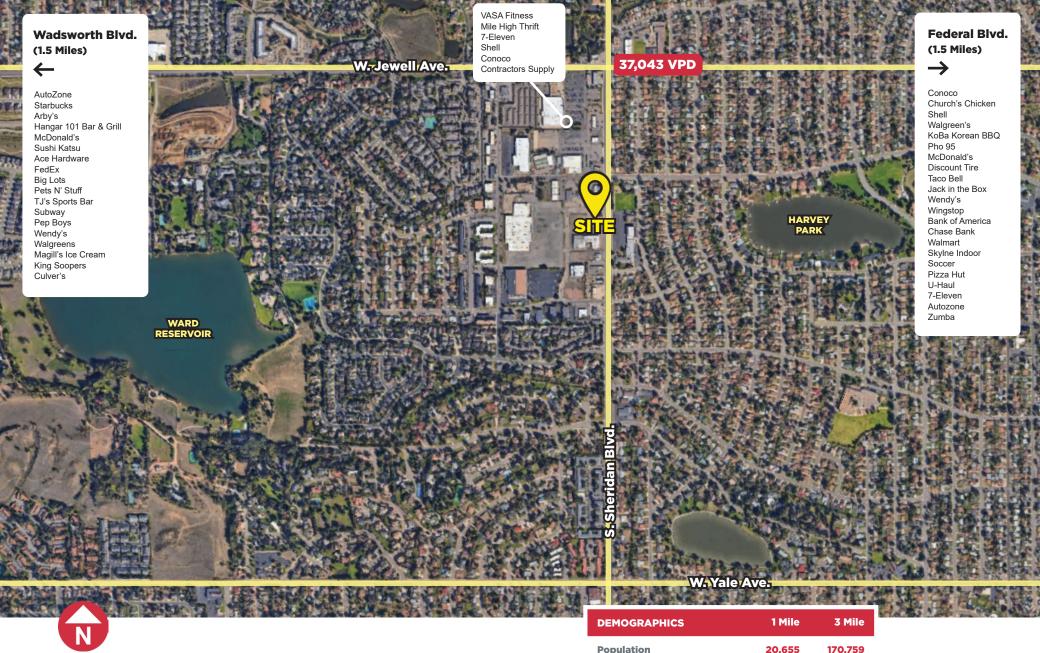

# W. Evans Ave.

| Population               | 20,655   | 170,759  |
|--------------------------|----------|----------|
| Households               | 7,736    | 63,674   |
| Average Household Income | \$93,424 | \$77,314 |
| Daytime Population       | 2,246    | 33,732   |