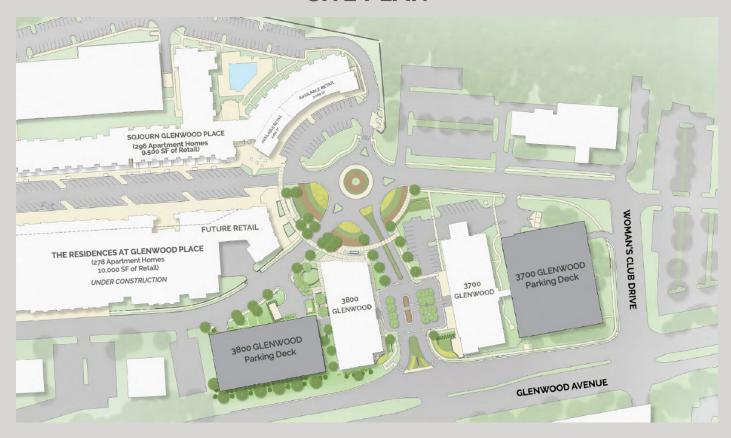

0 Glenwood Ave.

Newly Delivered as of June 2020



## **PROPERTY FEATURES**

- \$37.50 per RSF full-service
- Convenient covered parking included in the rental rate
- Fitness center with showers and lockers in the building
- 10K SF of restaurant & retail space
- Retail coming soon in the adjacent 3700 Glenwood building
- On-site property management and maintenance
- Access to City of Raleigh Greenway system located on-site
- Signage opportunities available for multi-floor tenants
- · Upfit allowance negotiable

#### **OFFICE:**

Sam Crutchfield scrutchfield@grubbventures.com 919.786.9905 McKenzie Wilson mwilson@grubbventures.com 919.786.9905

#### **RETAIL:**

Charlie Coyne charlie.coyne@cbre-raleigh.com 919.831.8200 Matt Larson matt.larson@cbre-raleigh.com o10.831.8200



### SITE PLAN



## FLOORS 1-5



#### **OFFICE:**

Sam Crutchfield scrutchfield@grubbventures.com 919.786.9905 McKenzie Wilson mwilson@grubbventures.com 919.786.9905

#### **RETAIL:**

Charlie Coyne charlie.coyne@cbre-raleigh.com g1g.831.8200 Matt Larson matt.larson@cbre-raleigh.com 919.831.8200