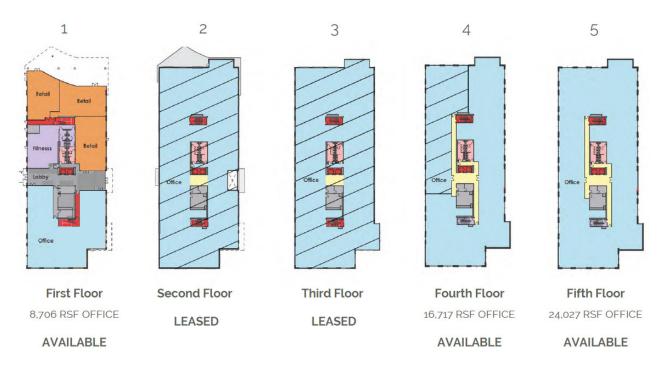

Newly Delivered as of June 2020



## **PROPERTY FEATURES**

- \$37.50 per RSF full-service
- Convenient covered parking included in the rental rate
- Fitness center with showers and lockers in the building
- 10K SF of restaurant & retail space
- Retail coming soon in the adjacent 3700 Glenwood building
- On-site property management and maintenance
- Access to City of Raleigh Greenway system located on-site
- Signage opportunities available for multi-floor tenants
- · Upfit allowance negotiable

#### **OFFICE:**

Sam Crutchfield scrutchfield@grubbventures.com 919.786.9905 McKenzie Wilson mwilson@grubbventures.com 919.786.9905

#### **RETAIL:**

Charlie Coyne charlie.coyne@cbre-raleigh.com 919.831.8200 Matt Larson matt.larson@cbre-raleigh.com o10.831.8200



### SITE PLAN



## FLOORS 1-5



#### **OFFICE:**

Sam Crutchfield scrutchfield@grubbventures.com 919.786.9905 McKenzie Wilson mwilson@grubbventures.com 919.786.9905

#### **RETAIL:**

Charlie Coyne charlie.coyne@cbre-raleigh.com g1g.831.8200 Matt Larson matt.larson@cbre-raleigh.com 919.831.8200