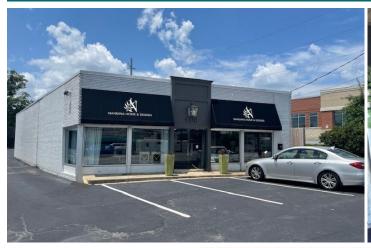

## FREE-STANDING RETAIL

6170 Roswell Road Sandy Springs, GA 30328

- Outstanding Retail Exposure!
- (11) Exclusive On-Site Parking Spaces
- Traffic Count: Roswell Rd.: 33,114 VPD
- Building Dimensions: Appx. 33' x 82'
- (1) 5' x 7' Roll Up Door in Rear of Bldg.
  - Zoned C-1