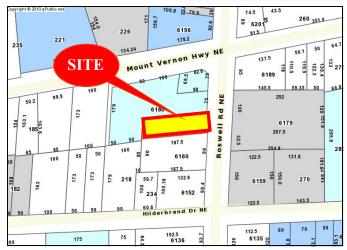

## FREE-STANDING RETAIL

6170 Roswell Road Sandy Springs, GA 30328

- Outstanding Retail Exposure!
- (11) Exclusive On-Site Parking Spaces
- Traffic Count: Roswell Rd.: 33,114 VPD
- Building Dimensions: Appx. 33' x 82'
- (1) 5' x 7' Roll Up Door in Rear of Bldg.
  - Zoned C-1