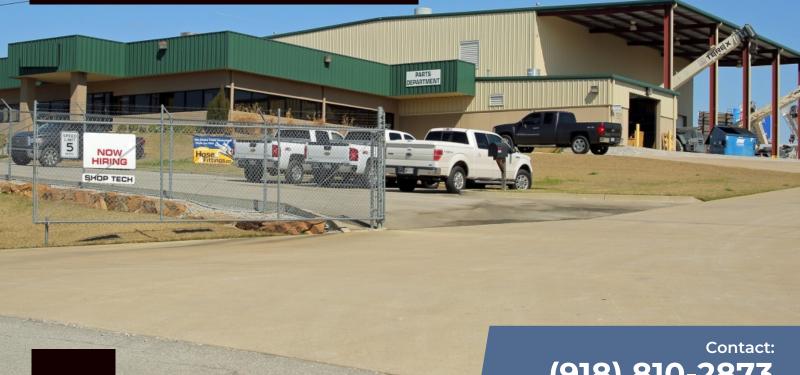

**TEXAS LEASEHOLDS** 

9477 N Ridgeway St Tulsa, OK 74131

STNL Industrial Investment located within a Federal Opportunity Zone \*\*\*DO NOT DISTURB TENANT\*\*\*

The subject is an existing two building, crane-served industrial property that contains 16,135 square feet of gross building area. The improvements were constructed in 2008 and are 100% occupied. Approximately 5-year lease term remaining with two (2) five (5) yr options. The subject has a gross site area of 5.12 acres or 222,983 square feet. Site improvements include fenced gravel-paved yard.

Its strategic location ensures seamless connectivity to major highways and the Tulsa Port of Catoosa, enhancing logistical efficiency.

SALE

**PURCHASE PRICE:** *\$2,595,000.00* 

Land Size: 5.12 Acres Property Size: 16,135 Sq. Ft. Year Built: 2008