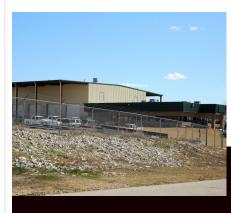

**TEXAS LEASEHOLDS** 

9477 N Ridgeway St Tulsa, OK 74131

STNL Industrial Investment located within a Federal Opportunity Zone \*\*\*DO NOT DISTURB TENANT\*\*\*

The subject is an existing two building, crane-served industrial property that contains 16,135 square feet of gross building area. The improvements were constructed in 2008 and are 100% occupied. Approximately 5-year lease term remaining with two (2) five (5) yr options. The subject has a gross site area of 5.12 acres or 222,983 square feet. Site improvements include fenced gravel-paved yard.