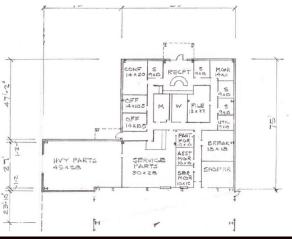

**TEXAS LEASEHOLDS** 

9477 N Ridgeway St Tulsa, OK 74131

STNL Industrial Investment located within a Federal Opportunity Zone \*\*\*DO NOT DISTURB TENANT\*\*\*

The subject is an existing two building, crane-served industrial property that contains 16,135 square feet of gross building area. The improvements were constructed in 2008 and are 100% occupied. Approximately 5-year lease term remaining with two (2) five (5) yr options. The subject has a gross site area of 5.12 acres or 222,983 square feet. Site improvements include fenced gravel-paved yard.