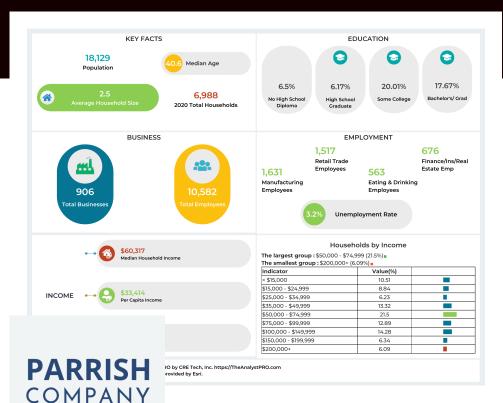

ilding, crane-served industrial property that contains 16,135 square feet of gross building area. The improvements were constructed in 2008 and are 100% occupied. Approximately 5-year lease term remaining with two (2) five (5) yr options. The subject has a gross site area of 5.12 acres or 222,983 square feet. Site improvements include fenced gravel-paved yard.

Its strategic location ensures seamless connectivity to major highways and the Tulsa Port of Catoosa, enhancing logistical efficiency.



SALE

**PURCHASE PRICE:** *\$2,595,000.00* 

Land Size: 5.12 Acres Property Size: 16,135 Sq. Ft. Year Built: 2008

(918) 810-2873

**DAVID PARRISH** 

License: 141897 david@parrishrealtors.com

©Copyright 2011-2024 CRE Tech, Inc. All Rights Reserved...







## Property Available (918) 810-2873









This information has been obtained from sources believed reliable. We have not verified it and make no guarantee, warranty or representation about it. Any projections, opinions, assumptions or estimates used are for example only and do not represent the current or future performance of the property. You and your advisors should conduct a careful, independent investigation of the property to determine to your satisfaction the suitability of the property for your needs. Photos herein are the property of their respective owners and use of these images without the express written consent of the owner is prohibited.